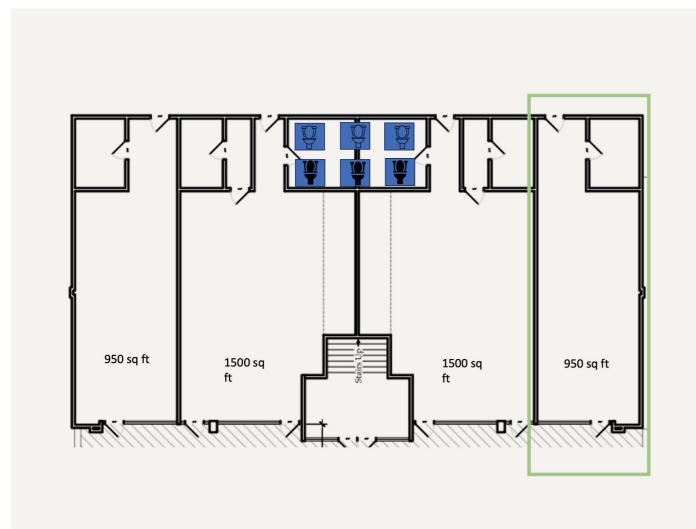

## **Key Features:**

**Size: Ideal Location:** Situated in the heart of River Oaks, one of the most affluent and sought-after communities, attracting high foot traffic and a discerning clientele.

**Ability to Increase the Layout:** 950 square feet of versatile, open floor space, with the ability to expand into the 1500 square feet space next door.

**Accessibility:** Conveniently located parking available for customers in the front and rear of the building.

**Modern Amenities:** The space features a 11-12ft ceilings, and a whitebox layout providing a flexible layout options to suit your business needs.