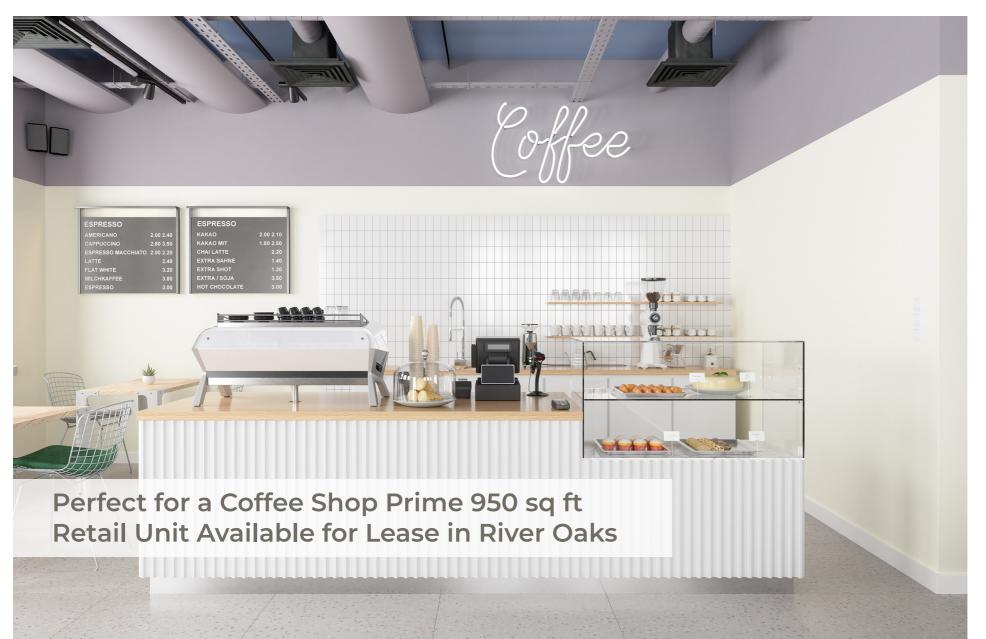

# Prime Retail Space Available in River Oaks -950 sq ft

Discover a fantastic leasing opportunity in the prestigious River Oaks neighborhood! This 950 square foot retail space offers an exceptional location for your business to thrive.

## **Key Features:**

**Size: Ideal Location:** Situated in the heart of River Oaks, one of the most affluent and sought-after communities, attracting high foot traffic and a discerning clientele.

**Ability to Increase the Layout:** 950 square feet of versatile, open floor space, with the ability to expand into the 1500 square feet space next door.

### **Shared Customer Base:**

Houston's most loved bagel shop for three generations, Hot Bagel, is in the next-door building. Their existing customer base can spill over to the coffee shop, boosting foot traffic and sales.

# **Busy Mornings:**

Both coffee and bagels are popular morning choices, attracting commuters and early risers looking for a quick and delicious start to their day.

Perfect for Florist Prime 950 sq ft Retail Unit
Available for Lease in River Oaks