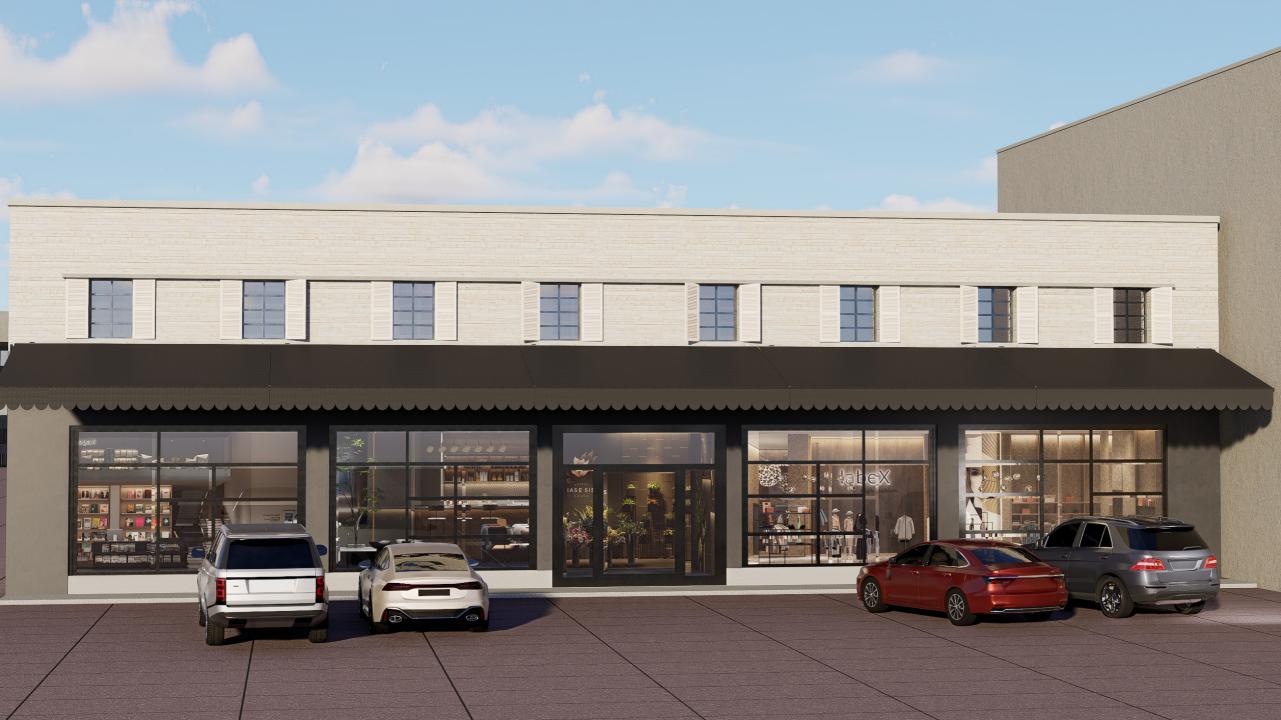

# Prime Retail Space Available in River Oaks -950 sq ft

Discover a fantastic leasing opportunity in the prestigious River Oaks neighborhood! This 950 square foot retail space offers an exceptional location for your business to thrive.

**Accessibility:** Conveniently located parking available for customers in the front and rear of the building.

**Modern Amenities:** The space features a 11-12ft ceilings, and a whitebox layout providing a flexible layout options to suit your business needs.