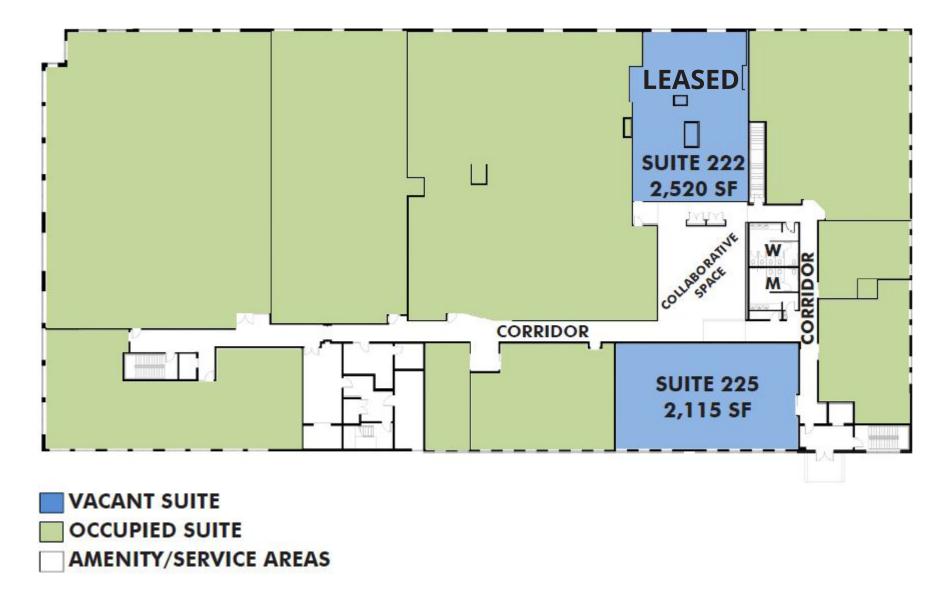

#### **PROPERTY SNAPSHOT**

- 76,148 square foot building with just one suite remaining
  - Suite 225 offers 2,115 sf
- Frontage on Kercheval Avenue
- Easily accessible parking
- Built in 1954; renovated in 2006
- Close proximity to several restaurants, shops and grocery stores

### Floor Plan

AVISON YOUNG PROPERTY BROCHURE — 2