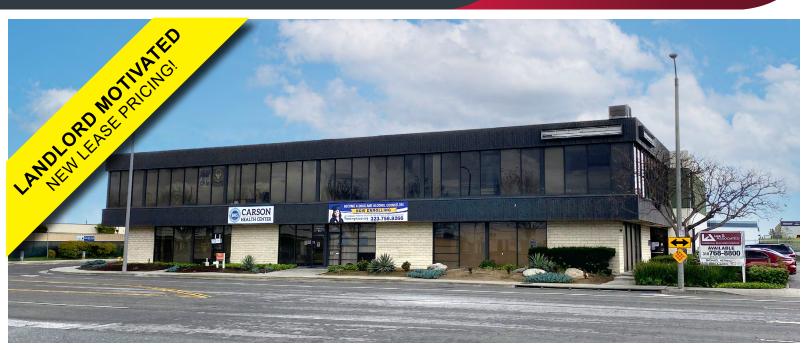

## **WAREHOUSE & OFFICES FOR LEASE**

1000 E. DOMINGUEZ STREET | CARSON, CA 90746

#### PROPERTY SUMMARY

- Office warehouse spaces available, walking distance to South Bay Pavilion, IKEA, Target, 24 Hour Fitness, and plentiful restaurants and retail services (with shared kitchen)
- 1st Floor Office Suite 101, ±1,120 SF
   1st Floor Warehouse Suite 120, ±3,000 SF
   2nd Floor Office Suite 203, ±2,116 SF
- Warehouse: 20" Clearance with Electric Roll-up Door
- Lots of Glass Window Line
- · Ample on-site and street parking available
- Convenient Access to 405, 110, & 91 Freeways