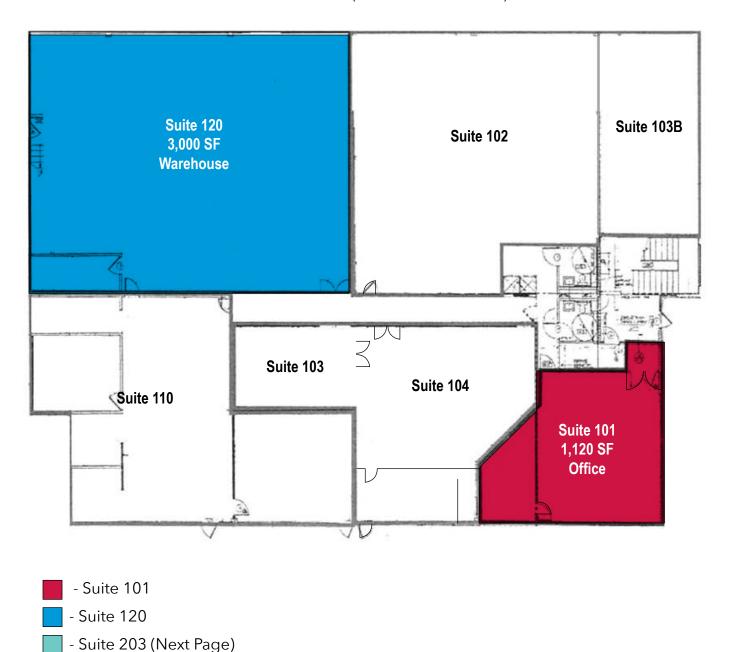

#### FIRST FLOOR PLAN (NOT DRAWN TO SCALE)

FOR MORE INFORMATION, PLEASE CONTACT:

YOUR LOCAL MARKET EXPERTS

| TYPE      | UNIT | SF        | ASKING RATE                    |                                |
|-----------|------|-----------|--------------------------------|--------------------------------|
| Office    | 101  | ±1,120 SF | \$1.50 PSF MG + \$0.23 PSF CAM | Click to View 3D<br>Matterport |
| Warehouse | 120  | ±3,000 SF | \$1.70 PSF MG + \$0.15 PSF CAM |                                |
| Office    | 203  | ±2,116 SF | \$1.70 PSF MG + \$0.23 PSF CAM | Click to View 3D<br>Matterport |