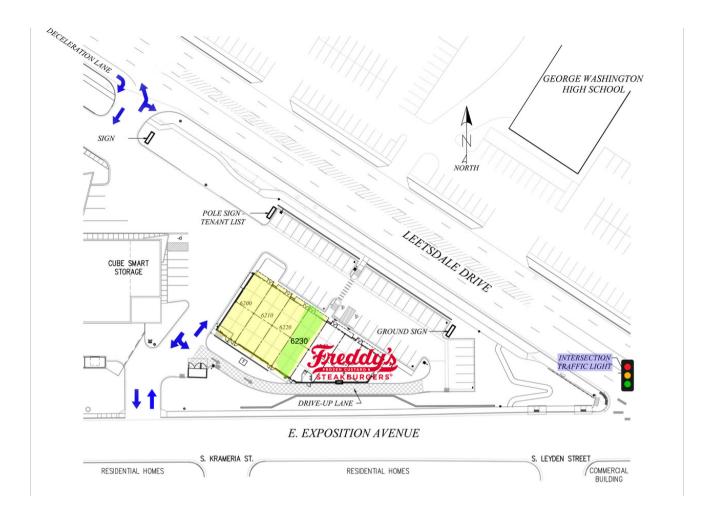

#### **SPACE AVAILABLE:**

Unit 6230 Size - 1411/Sq. Ft. NNN Lease Rate - \$32/Sq. Ft.

#### LOCATED DIRECTLY ACROSS FROM WASHINGTON HIGH SCHOOL