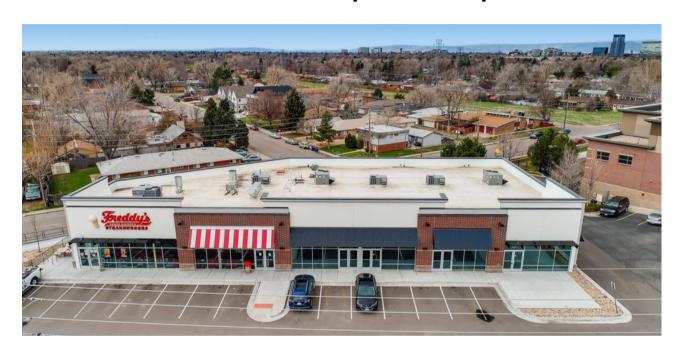

# 6230 Leetsdale Drive, Denver, CO 80224

## **BUILDING INFORMATION:**

- TOTAL BUILDING SQUARE FOOTAGE 8,812 SQ. FT.
- SPACE HAS 5 TON HVAC/200 AMP
- GREASE TRAP AVAILABLE DEPENDING ON USAGE
- LOCATED AT LIGHTED INTERSECTION (LEETSDALE AND EXPOSITION)
- INTERIOR SPACES: CEILING HEIGHT 15'6"; BUILDING DEPTH 66'8"
- PARKING: 1 SPACE PER 195 SQ. FT.