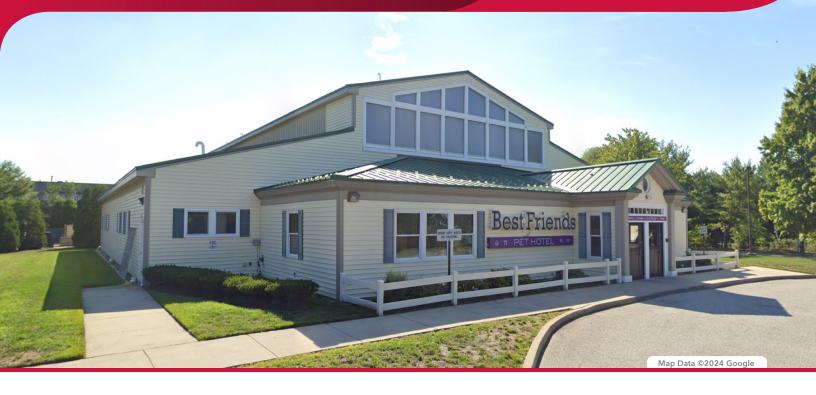

## INVESTMENT OR OWNER/USER SALE 585 ROUTE 73

WEST BERLIN, NJ 08091

## PROPERTY OVERVIEW

BUILDING SIZE: 11,915 SF

LOT SIZE: ±2.64 Acres (Block 1002, Lot 7)

**PARKING:** 32 Spaces (Can Be Expanded)

**TENANT:** Best Friends Pet Hotel

**LEASE** 

December 2026 **EXPIRATION:** 

**TAXES:** \$39,670 (2023)