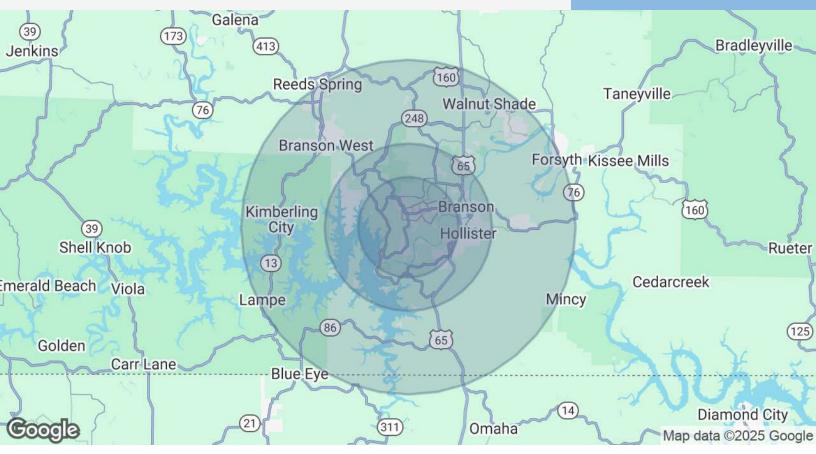

## DEMOGRAPHICS MAP & REPORT

| Population           | 3 Miles | 5 Miles | 10 Miles |
|----------------------|---------|---------|----------|
| Total Population     | 11,788  | 26,710  | 56,790   |
| Average Age          | 39.7    | 41.9    | 46.0     |
| Average Age (Male)   | 37.4    | 39.9    | 43.8     |
| Average Age (Female) | 40.2    | 42.0    | 46.6     |

| Households & Income | 3 Miles   | 5 Miles   | 10 Miles  |
|---------------------|-----------|-----------|-----------|
| Total Households    | 8,314     | 17,199    | 35,845    |
| # of Persons per HH | 1.4       | 1.6       | 1.6       |
| Average HH Income   | \$33,282  | \$39,089  | \$42,106  |
| Average House Value | \$129,000 | \$157,312 | \$174,765 |