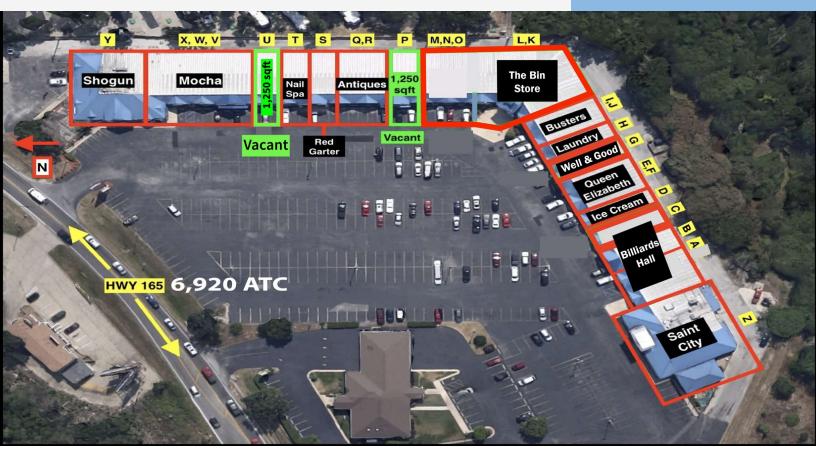

#### **Property Description**

The Falls Center is adjacent to Branson Bank at HWY 165 and Falls Pkwy in Branson, MO. The shopping center is within walking distance from the Thousand Hills neighborhood, which includes 18,000+ hotel rooms, condos, and apartments. This gorgeous area is a vacation destination surrounded by attractions and rental properties. We don't allow tenant competition at our centers. Join The Amazon Bin Store, Hiding Treasures Trading Post, and more at this easy-access shopping center. The broker, Max, is available via text, phone, and/or email 24/7 - for your convenience.

#### **Available Spaces**

| Suite  | Tenant    | Size (SF) | Lease Type | Lease Rate    | Description                  |
|--------|-----------|-----------|------------|---------------|------------------------------|
| Unit P | Available | 1,250 SF  | NNN        | \$13.00 SF/yr | -                            |
| Unit U | Available | 1,250 SF  | NNN        | \$13.00 SF/yr | Fully built-out salon space. |