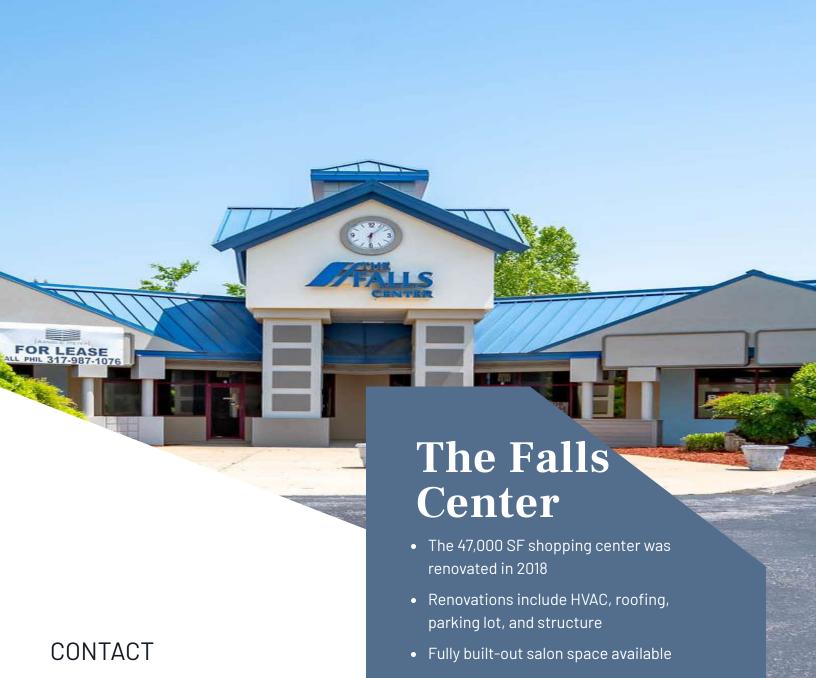

## 1,250 SF AVAILABLE 3265 Falls Pkwy. Branson, MO 65616

#### **Property Description**

The Falls Center is adjacent to Branson Bank at HWY 165 and Falls Pkwy in Branson, MO. The shopping center is within walking distance from the Thousand Hills neighborhood, which includes 18,000+ hotel rooms, condos, and apartments. This gorgeous area is a vacation destination surrounded by attractions and rental properties. We don't allow tenant competition at our centers. Join The Amazon Bin Store, Hiding Treasures Trading Post, and more at this easy-access shopping center. The broker, Max, is available via text, phone, and/or email 24/7 - for your convenience.

#### **Available Spaces**

| Suite  | Tenant    | Size (SF) | Lease Type | Lease Rate    | Description                  |
|--------|-----------|-----------|------------|---------------|------------------------------|
| Unit P | Available | 1,250 SF  | NNN        | \$13.00 SF/yr | -                            |
| Unit U | Available | 1,250 SF  | NNN        | \$13.00 SF/yr | Fully built-out salon space. |