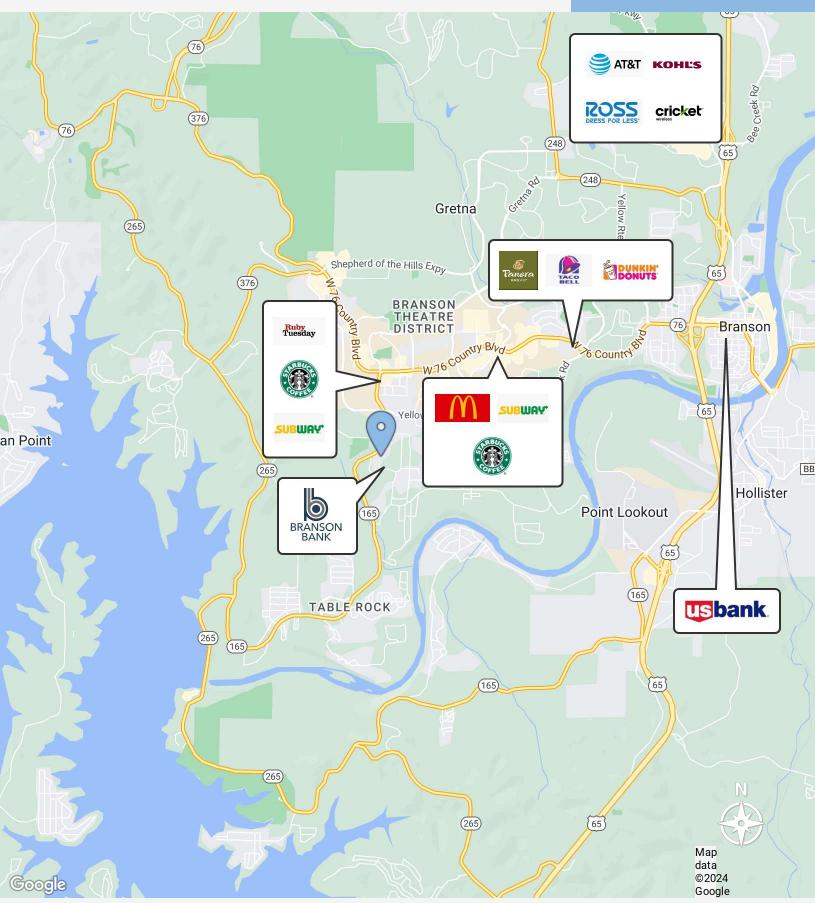

#### **Property Description**

The Falls Center is adjacent to Branson Bank at HWY 165 and Falls Pkwy in Branson, MO. The shopping center is within walking distance from the Thousand Hills neighborhood, which includes 18,000+ hotel rooms, condos, and apartments. This gorgeous area is a vacation destination surrounded by attractions and rental properties. We don't allow tenant competition at our centers. Join The Amazon Bin Store, Hiding Treasures Trading Post, and more at this easy-access shopping center. The broker, Max, is available via text, phone, and/or email 24/7 - for your convenience.

#### **Location Description**

You will find The Falls Shopping Center located in the beautiful Ozarks in Missouri. Positioned on State Hwy 165 near the Branson tourism district, you will be surrounded by lodging units to the east and northeast. Several permanent housing neighborhoods connect to the south and west of the property, as well as major timeshare and golf communities. This property supports the local permanent population and the 9+ million yearly Branson visitors. The Falls Center was one of the first centers developed in Branson.

#### **Available Spaces**

| Suite  | Tenant    | Size (SF) | Lease Type | Lease Rate    | Description                  |
|--------|-----------|-----------|------------|---------------|------------------------------|
| Unit P | Available | 1,250 SF  | NNN        | \$13.00 SF/yr | -                            |
| Unit U | Available | 1,250 SF  | NNN        | \$13.00 SF/yr | Fully built-out salon space. |