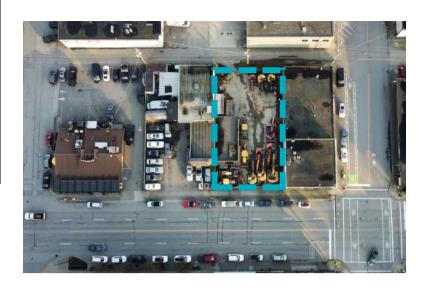

se properties are located just off Marine Drive on the East side of Pemberton Avenue. Close proximity to Lions Gate Bridge and the Seabus Terminal. Amenities nearby include Pemberton Park, Pemberton Plaza, Capilano Mall and Harbourside Business Park. These properties is great for investment, development or any end user.

#### **Property Details**

#### **Lot Sizes:**

1524: 3,996 sq.ft. 1528: 3,770 sq.ft.

#### **Total Lot Size:**

7,766 sq.ft.

#### Zoning:

C9 (Residential Use and various Commercial Uses)

#### **Property Taxes:**

1524: \$18,754.44 (2023) 1528: \$18,754.44 (2023)

#### **Year Built:**

1961

#### **Listing Price:**

\$4,649,000.00

#### Lot Features

- Small freestanding building
- Commercial Zoned
- Residential Development
- High exposure along Pemberton
- Fenced Lot









1524 - 1528 Pemberton Avenue North Vancouver

#### **Nearby Amenities**

- Rona
- North Shore Auto Mall
- Capilano Mall
- Walmart
- Pemberton Plaza
- Harbourside Business Park
- · Bank of Montreal
- TD Canada Trust
- CIBC
- RBC
- Vancity

# Commercial Land | For Sale

# Location



### **Contact Agents**

#### **Ross Forman**

Personal Real Estate Corporation Principal | Advisor ross@formanpilkington.com

#### **Jeff Pilkington**

Personal Real Estate Corporation
Principal | Advisor
jeff@formanpilkington.com



#### **Babych Group Realty Vancouver Ltd.**

201, 1 Lonsdale Avenue North Vancouver, BC V7M 2E4 604-980-3003

www.formanpilkington.com