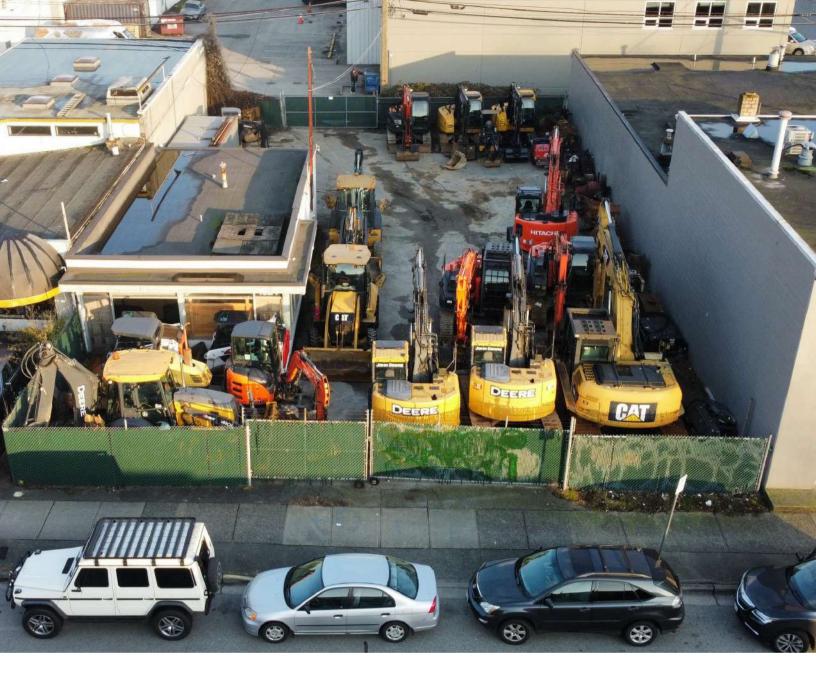

#### Lot Features

- Small freestanding building
- Commercial Zoned
- Residential Development
- High exposure along Pemberton
- Fenced Lot

1524 - 1528 Pemberton Avenue North Vancouver