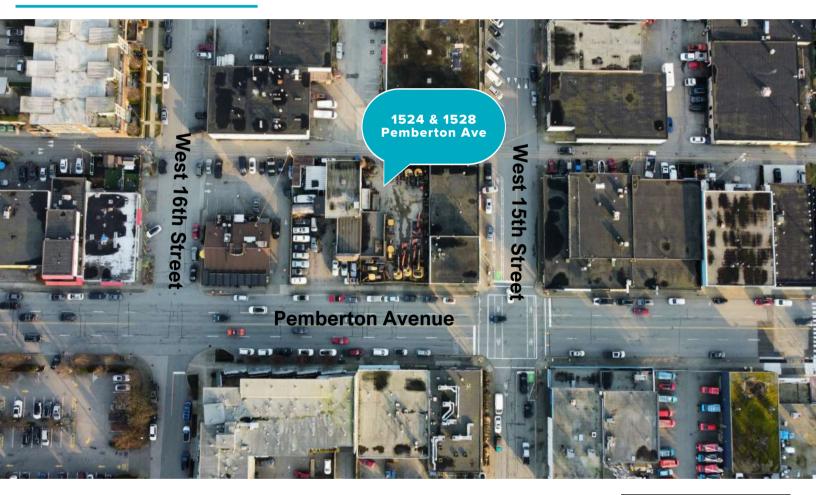

# Location

# **Opportunity**

These properties are located just off Marine Drive on the East side of Pemberton Avenue. Close proximity to Lions Gate Bridge and the Seabus Terminal. Amenities nearby include Pemberton Park, Pemberton Plaza, Capilano Mall and Harbourside Business Park. These properties is great for investment, development or any end user.