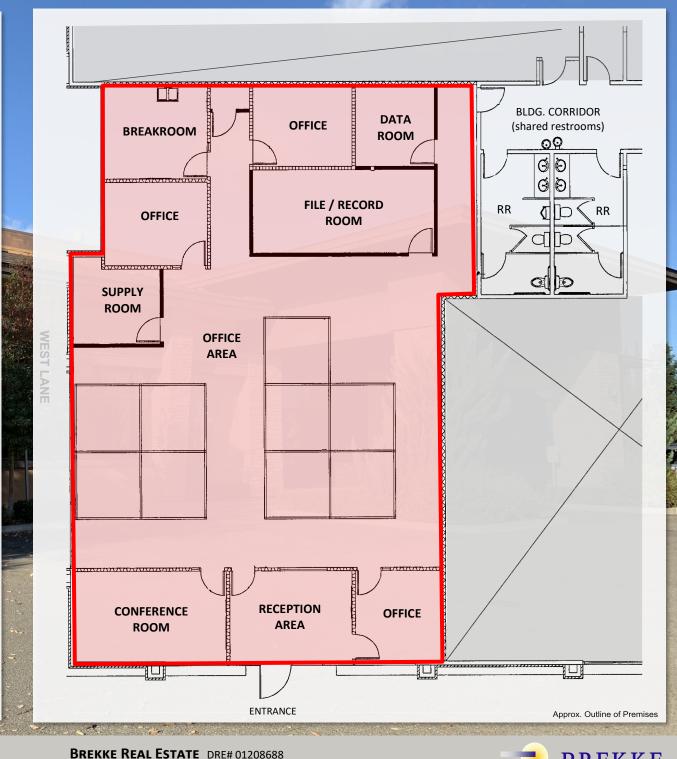

## **SUITE DETAILS & FEATURES**

- Suite B: 3,375 ± sf
- \$1.70 per sf / mo. (NNN)
- Main lobby & entrance door signage
- Available August 2024
- Visible from West Lane
- Ample parking (5/1,000 sf)
- Shared restrooms w/ other tenants
- Former DMV office
- Suite Layout Includes:
  - 3 Private offices
  - Large open office area
  - Supply Room
  - Data Room
  - File / Record Room
  - Conference Room
  - Reception Area
  - Employee breakroom

\*Do Not Disturb Tenant; Contact Agent for Access

Approx. Outline of Premises

**BREKKE** 

**REAL ESTATE INC** 

Office 209.571.7230 | Cell 209.606.0044 | randy@brekkere.com

Approx. Outline of Premises

**BREKKE** 