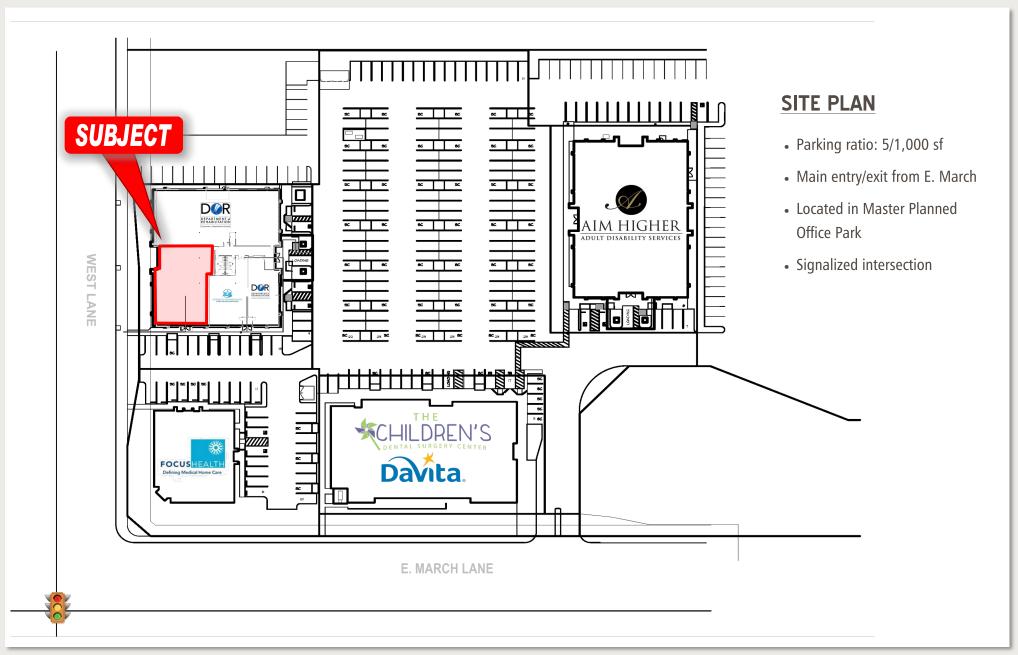

- Prime location with street frontage
- Contemporary design
- Newer construction & high quality finishes
- Within Master-Planned Office Park
- Generous & convenient parking

- Signalized intersection
- Busy commercial area of Stockton
- Co-tenants include: Advanced Dermatology, Dental Surgery Center, DaVita Dialysis, SJ County Rehabilitation Dept., Focus Health, The Bone Store, AIM Higher & more

## **SUITE DETAILS & FEATURES**

- Suite B: 3,375 ± sf
- \$1.70 per sf / mo. (NNN)
- Main lobby & entrance door signage
- Available August 2024
- Visible from West Lane
- Ample parking (5/1,000 sf)
- Shared restrooms w/ other tenants
- Former DMV office
- Suite Layout Includes:
  - 3 Private offices
  - Large open office area
  - Supply Room
  - Data Room
  - File / Record Room
  - Conference Room
  - Reception Area
  - Employee breakroom

\*Do Not Disturb Tenant; Contact Agent for Access

Approx. Outline of Premises

**BREKKE** 

**REAL ESTATE INC** 

Office 209.571.7230 | Cell 209.606.0044 | randy@brekkere.com

Approx. Outline of Premises

**BREKKE** 