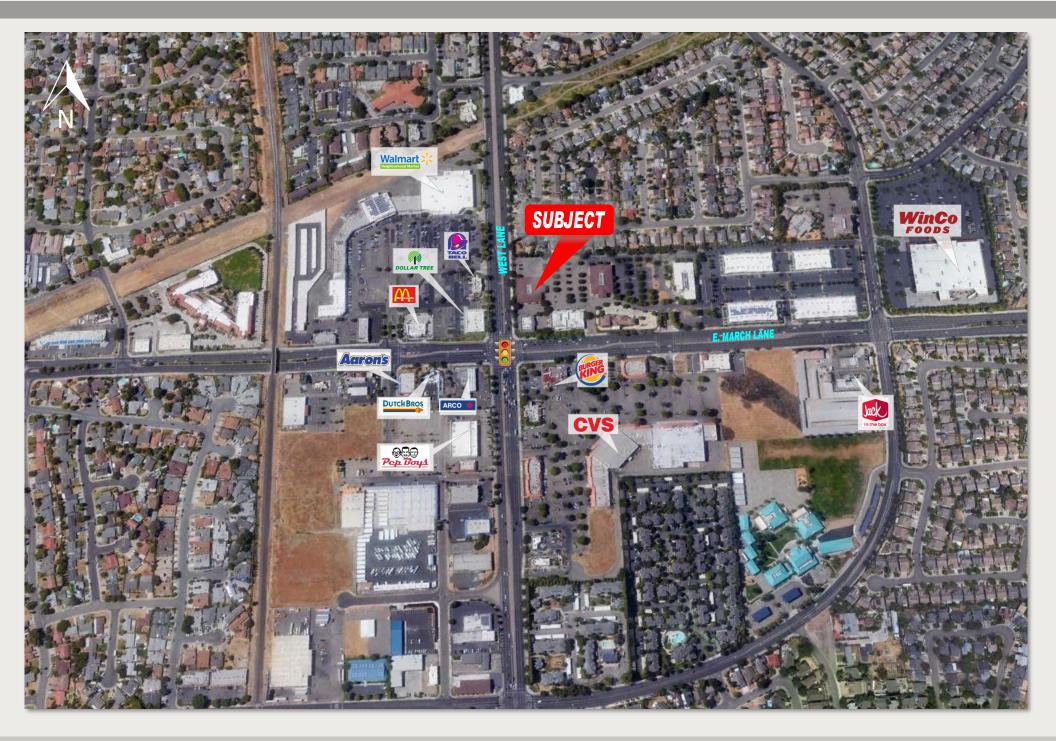

- Prime location with street frontage
- Contemporary design
- Newer construction & high quality finishes
- Within Master-Planned Office Park
- Generous & convenient parking

- Signalized intersection
- Busy commercial area of Stockton
- Co-tenants include: Advanced Dermatology, Dental Surgery Center, DaVita Dialysis, SJ County Rehabilitation Dept., Focus Health, The Bone Store, AIM Higher & more