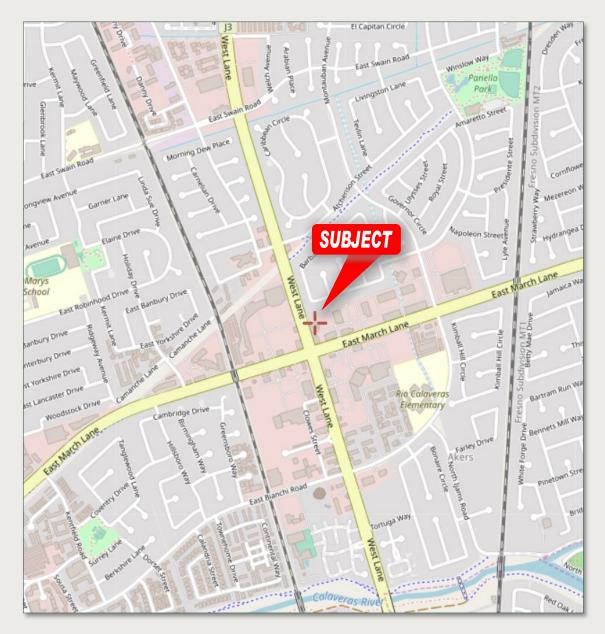

e, AIM Higher & more

## **SUITE DETAILS & FEATURES**

- Suite B: 3,375 ± sf
- \$1.70 per sf / mo. (NNN)
- Main lobby & entrance door signage
- Available August 2024
- Visible from West Lane
- Ample parking (5/1,000 sf)
- Shared restrooms w/ other tenants
- Former DMV office
- Suite Layout Includes:
  - 3 Private offices
  - Large open office area
  - Supply Room
  - Data Room
  - File / Record Room
  - Conference Room
  - Reception Area
  - Employee breakroom

\*Do Not Disturb Tenant; Contact Agent for Access





Approx. Outline of Premises

**BREKKE** 

**REAL ESTATE INC** 

Office 209.571.7230 | Cell 209.606.0044 | randy@brekkere.com



Approx. Outline of Premises

**BREKKE** 

**REAL ESTATE INC** 

Office 209.571.7230 | Cell 209.606.0044 | randy@brekkere.com



#### **LOCATION MAP**



#### **MAP OF CENTRAL VALLEY**



### **POPULATION**

City of Stockton - 321,819 San Joaquin County - 793,229

#### **DISTANCES**

| To Hwy 99        | . 6 Miles   |
|------------------|-------------|
| To Manteca       | . 17 Miles  |
| To Modesto       | . 33 Miles  |
| To Sacramento    | . 46 Miles  |
| To San Francisco | . 89 Miles  |
| To Fresno        | . 128 Miles |