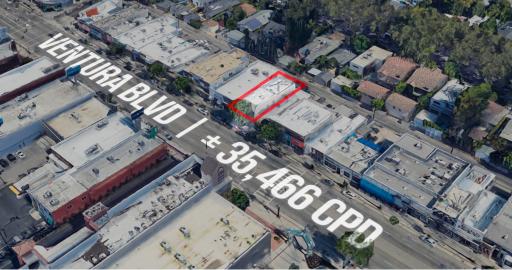

### **AREA AMENITIES**

- ✓ Located in the trendy Studio City shopping and dining corridor
- ✓ Property is 1 block west of Laurel Canyon with easy access to 101 freeway
- ✓ High traffic area

| — DEMOGRAPHICS | 1 MILE                       | 3 MILE    | 5 MILE    |
|----------------|------------------------------|-----------|-----------|
| Population     | 18,470                       | 183,111   | 564,446   |
| Avg. HH Income | \$153,944                    | \$120,561 | \$113,000 |
| Q Daytime Pop  | 15,475                       | 151,890   | 466,903   |
| Traffic Count  | ± 35,466 CPD ON VENTURA BLVD |           |           |

STAPLES

EREWHON

**AERIAL MAP** 