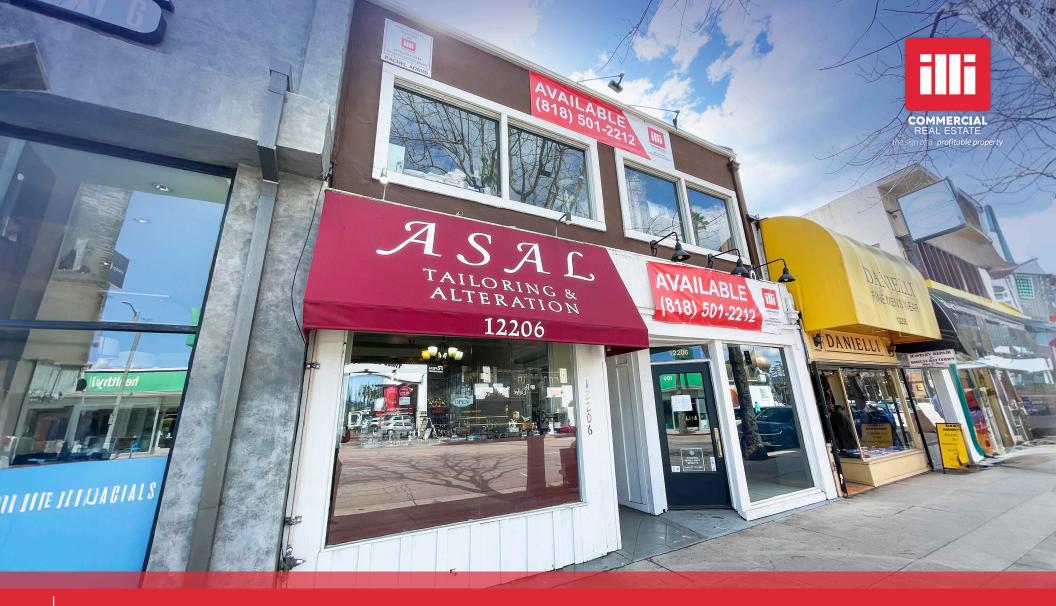

## **BRIGHT OFFICE AND RETAIL SPACES IN PRIME STUDIO CITY**

12206 Ventura Boulevard, Studio City, CA 91604

### **PROPERTY FEATURES**

COMMERCIAL REAL ESTATE the sign of a profitable property

12206 Ventura Boulevard, Studio City, CA 91604

### APPROX. 200 - 1,256 SF

OFFICE & RETAIL SPACES AVAILABLE

#### **RETAIL**

- ✓ ±1,256 SF available
- ✓ Retail/showroom space
- ✓ One parking space available

#### **OFFICE**

- ✓ ±200 SF office suite available
- ✓ Second floor walk-up
- ✓ Shared restroom
- ✓ Street parking only