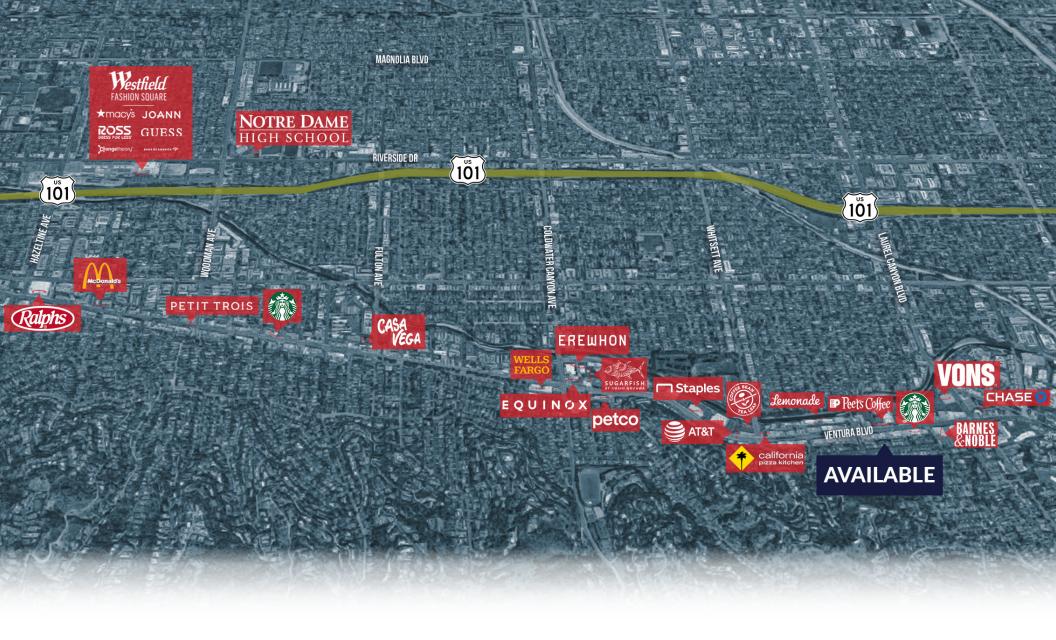

### **AREA AMENITIES**

- ✓ Located in the trendy Studio City shopping and dining corridor
- ✓ Property is 1 block west of Laurel Canyon with easy access to 101 freeway
- ✓ High traffic area

| — DEMOGRAPHICS | 1 MILE                       | 3 MILE    | 5 MILE    |
|----------------|------------------------------|-----------|-----------|
| Population     | 18,470                       | 183,111   | 564,446   |
| Avg. HH Income | \$153,944                    | \$120,561 | \$113,000 |
| Q Daytime Pop  | 15,475                       | 151,890   | 466,903   |
| Traffic Count  | ± 35,466 CPD ON VENTURA BLVD |           |           |

STAPLES

EREWHON

**AERIAL MAP** 