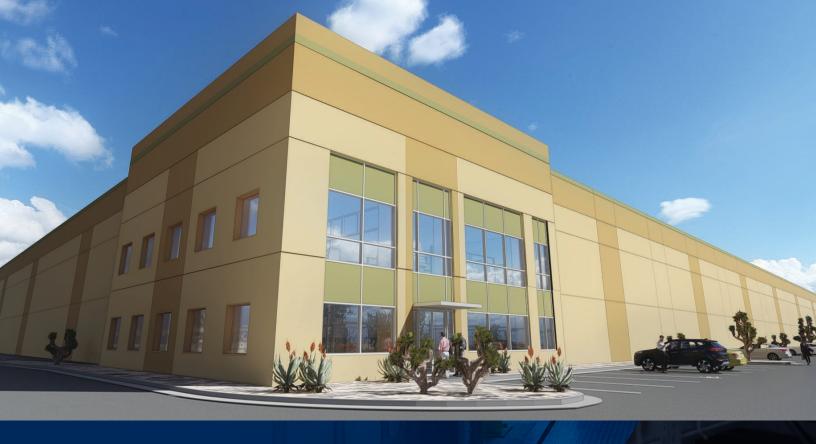

NE CORNER OF E AVE. & MAUNA LOA ST. | HESPERIA, CA

## **PROPERTY HIGHLIGHTS**

- 11 Acres
- Preliminary Plan For a 184,000 SF Warehouse
- 7,200 SF of Two-Story Office
- · 36' Clear Height

- 99 Total Parking Stalls
- Zoned GI
  General Industial
- APN 0410-021-29-0000



## FOR MORE INFORMATION, PLEASE CONTACT:

### **DAN FOYE**

EXECUTIVE VICE PRESIDENT P: 909.912.0009 | M: 909.489.3751 dan.foye@daumcommercial.com CADRE #01292002



NE CORNER OF E AVE. & MAUNA LOA ST. | HESPERIA, CA



FOR MORE INFORMATION, PLEASE CONTACT:

**DAN FOYE** 

EXECUTIVE VICE PRESIDENT P: 909.912.0009 | M: 909.489.3751 dan.foye@daumcommercial.com CADRE #01292002



NE CORNER OF E AVE. & MAUNA LOA ST. | HESPERIA, CA



FOR MORE INFORMATION, PLEASE CONTACT:

### **DAN FOYE**

EXECUTIVE VICE PRESIDENT P: 909.91