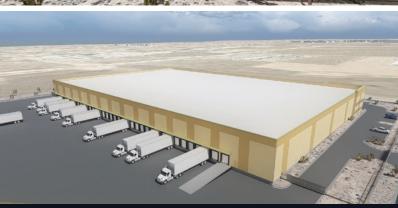

## **PROPERTY HIGHLIGHTS**

- 11 Acres
- Preliminary Plan For a 184,000 SF Warehouse
- 7,200 SF of Two-Story Office
- · 36' Clear Height

- 99 Total Parking Stalls
- Zoned GI
  General Industial
- APN 0410-021-29-0000