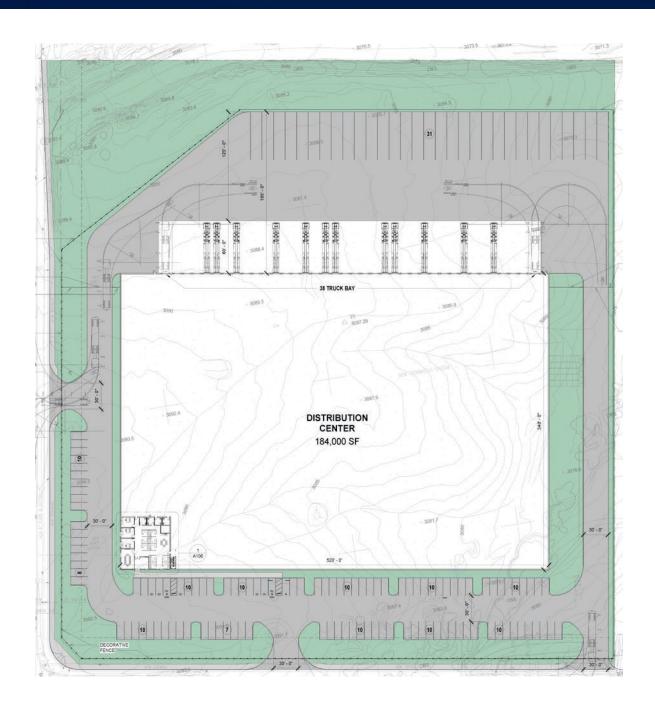

## **PROPERTY HIGHLIGHTS**

- 11 Acres
- Preliminary Plan For a 184,000 SF Warehouse
- 7,200 SF of Two-Story Office
- · 36' Clear Height

- 99 Total Parking Stalls
- Zoned GI
  General Industial
- APN 0410-021-29-0000