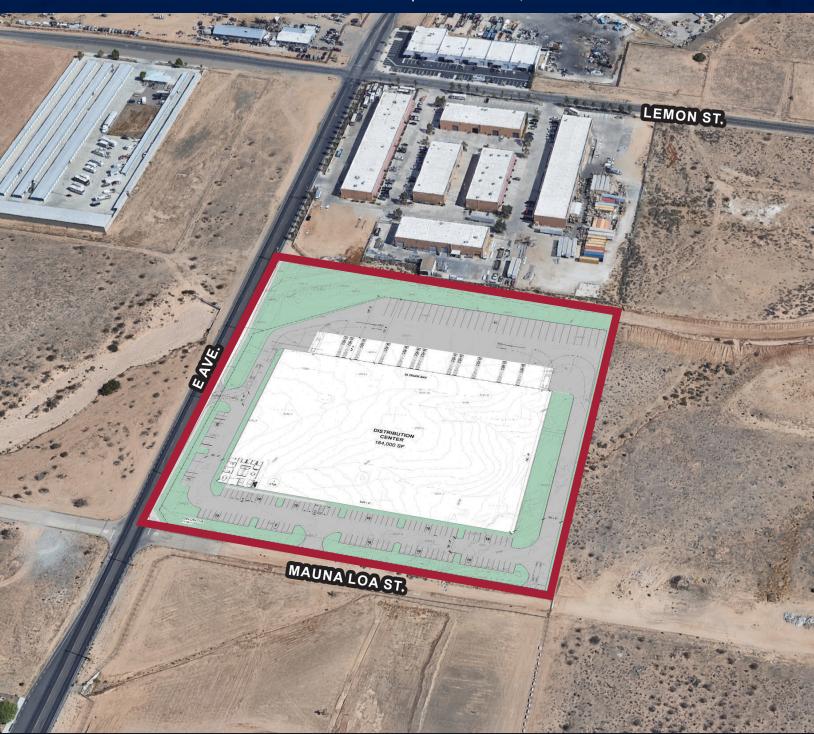

NE CORNER OF E AVE. & MAUNA LOA ST. | HESPERIA, CA

## **PROPERTY HIGHLIGHTS**

- 11 Acres
- Preliminary Plan For a 184,000 SF Warehouse
- 7,200 SF of Two-Story Office
- · 36' Clear Height

- 99 Total Parking Stalls
- Zoned GI
  General Industial
- APN 0410-021-29-0000