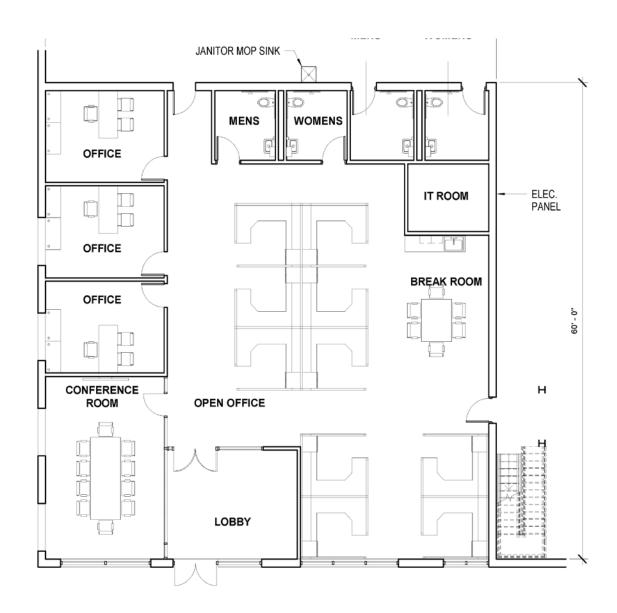

### **DAN FOYE**

EXECUTIVE VICE PRESIDENT P: 909.912.0009 | M: 909.489.3751 dan.foye@daumcommercial.com CADRE #01292002

NE CORNER OF E AVE. & MAUNA LOA ST. | HESPERIA, CA

1ST FLOOR OFFICE PLAN

FOR MORE INFORMATION, PLEASE CONTACT: