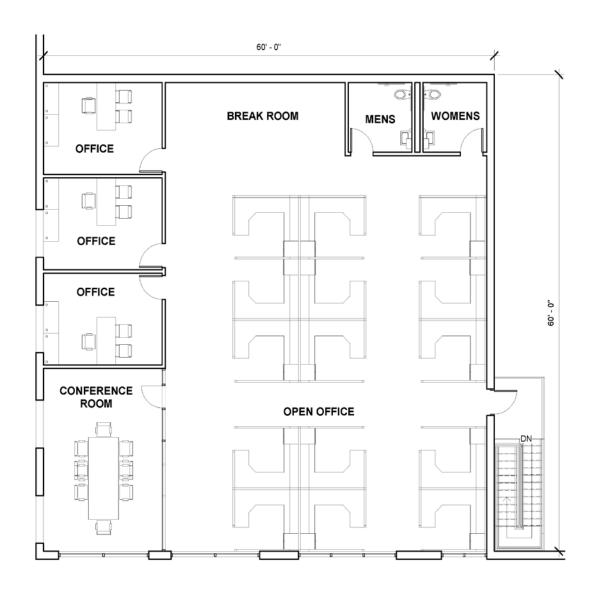

**DAN FOYE** 

EXECUTIVE VICE PRESIDENT P: 909.912.0009 | M: 909.489.3751 dan.foye@daumcommercial.com CADRE #01292002

NE CORNER OF E AVE. & MAUNA LOA ST. | HESPERIA, CA

2ND FLOOR OFFICE PLAN

FOR MORE INFORMATION, PLEASE CONTACT: