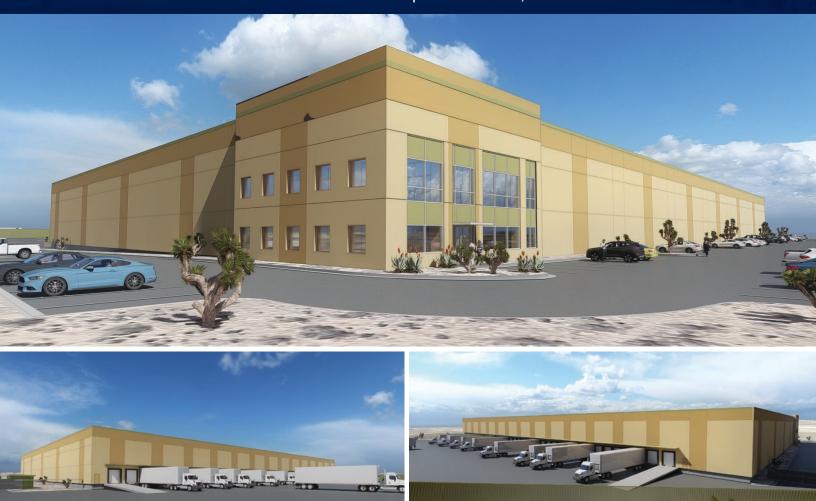

NE CORNER OF E AVE. & MAUNA LOA ST. | HESPERIA, CA

## **PROPERTY HIGHLIGHTS**

- 11 Acres
- Preliminary Plan For a 184,000 SF Warehouse
- 7,200 SF of Two-Story Office
- · 36' Clear Height

- 99 Total Parking Stalls
- Zoned GI
  General Industial
- APN 0410-021-29-0000