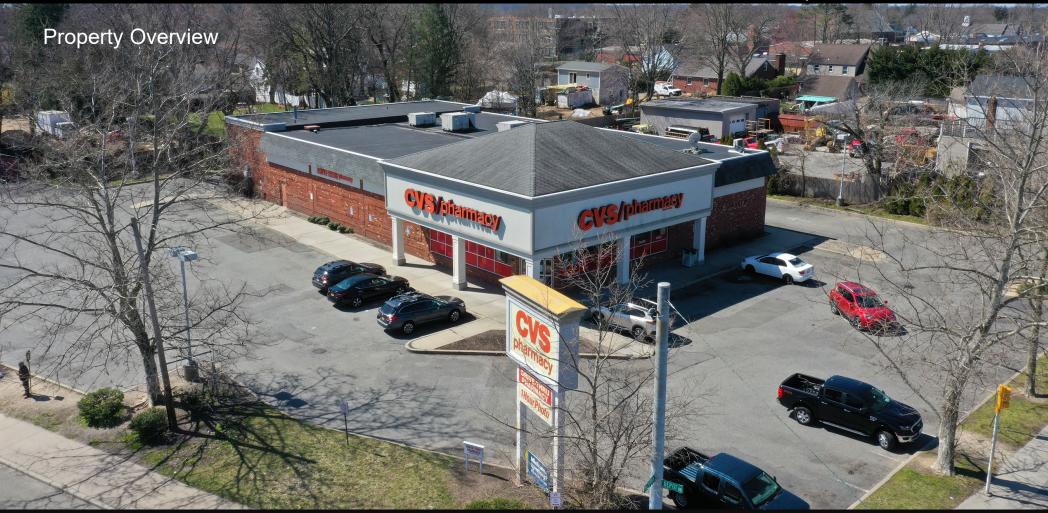

111 DEPOT ROAD - HUNTINGTON STATION, NY 11746

### **Property Information**

Address: 111 Depot Rd

**Town:** Huntington Station, NY 11746

**Tenant:** CVS Corporation

**Lease Type:** NN+, LL Roof/Structure;

TT Responsible for Parking

Maintenance, Snow Landscaping & Lighting

#### Highlights:

- Recent 12.5-year extension demonstrating long-term commitment to the site.
- Prime Western-Suffolk County Long Island location 30 miles east of Manhattan - Just off Route 110 in Huntington Station.
- Extremely High-Density High barrier-to-entry location.
- Hard southwest corner of the five-way signalized intersection with entrances to the lot from both Depot and E Pulaski Roads.
- Corporate Lease CVS has operated successfully at this location since 2001.
- Very high average household income just under \$200k within 5 miles.