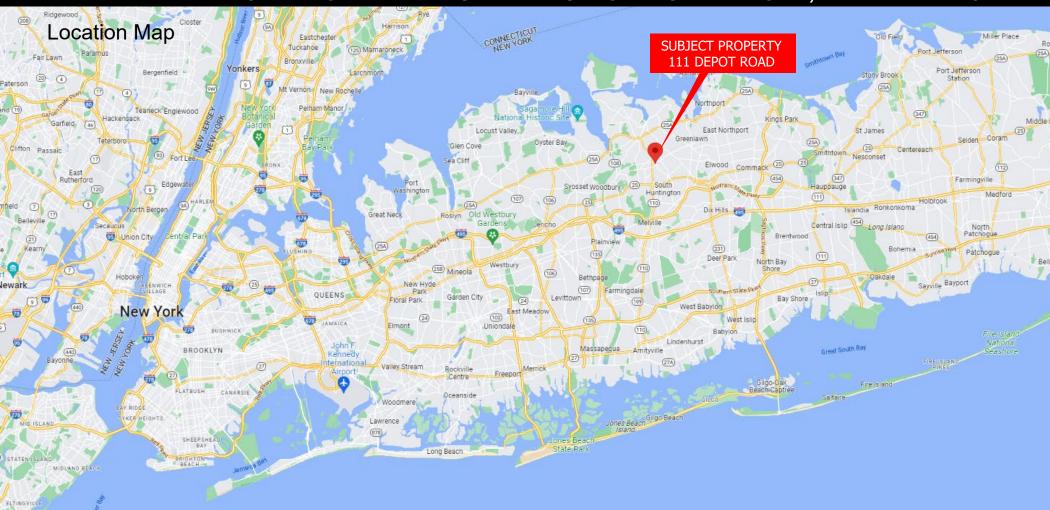

#### Highlights:

- Recent 12.5-year extension demonstrating long-term commitment to the site.
- Prime Western-Suffolk County Long Island location 30 miles east of Manhattan - Just off Route 110 in Huntington Station.
- Extremely High-Density High barrier-to-entry location.
- Hard southwest corner of the five-way signalized intersection with entrances to the lot from both Depot and E Pulaski Roads.
- Corporate Lease CVS has operated successfully at this location since 2001.
- Very high average household income just under \$200k within 5 miles.