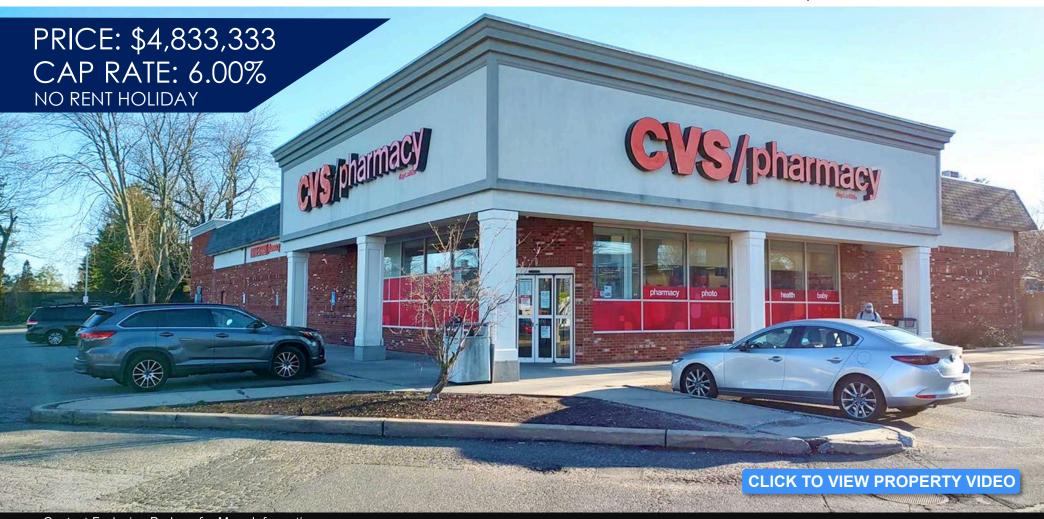

### **Property Information**

Address: 111 Depot Rd

**Town:** Huntington Station, NY 11746

**Tenant:** CVS Corporation

**Lease Type:** NN+, LL Roof/Structure;

TT Responsible for Parking

Maintenance, Snow Landscaping & Lighting

 Annual NN Rent:
 \$290,000

 Lease Expiration:
 1/31/2036

 Section-Block-Lot:
 146-200-47.1

Lot Acreage:1.2 AcresBuilding SF:11,865 SFGround Floor SF:10,125 SFMezz SF:1,740 SF

#### Highlights:

- Recent 12.5-year extension demonstrating long-term commitment to the site.
- Prime Western-Suffolk County Long Island location 30 miles east of Manhattan - Just off Route 110 in Huntington Station.
- Extremely High-Density High barrier-to-entry location.
- Hard southwest corner of the five-way signalized intersection with entrances to the lot from both Depot and E Pulaski Roads.
- Corporate Lease CVS has operated successfully at this location since 2001.
- Very high average household income just under \$200k within 5 miles.