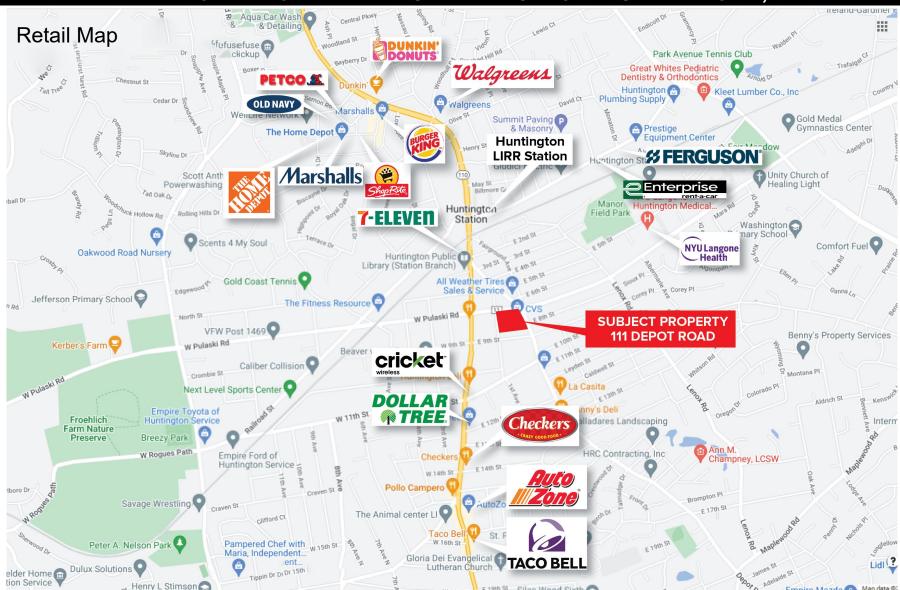

#### Highlights:

- Recent 12.5-year extension demonstrating long-term commitment to the site.
- Prime Western-Suffolk County Long Island location 30 miles east of Manhattan - Just off Route 110 in Huntington Station.
- Extremely High-Density High barrier-to-entry location.
- Hard southwest corner of the five-way signalized intersection with entrances to the lot from both Depot and E Pulaski Roads.
- Corporate Lease CVS has operated successfully at this location since 2001.
- Very high average household income just under \$200k within 5 miles.