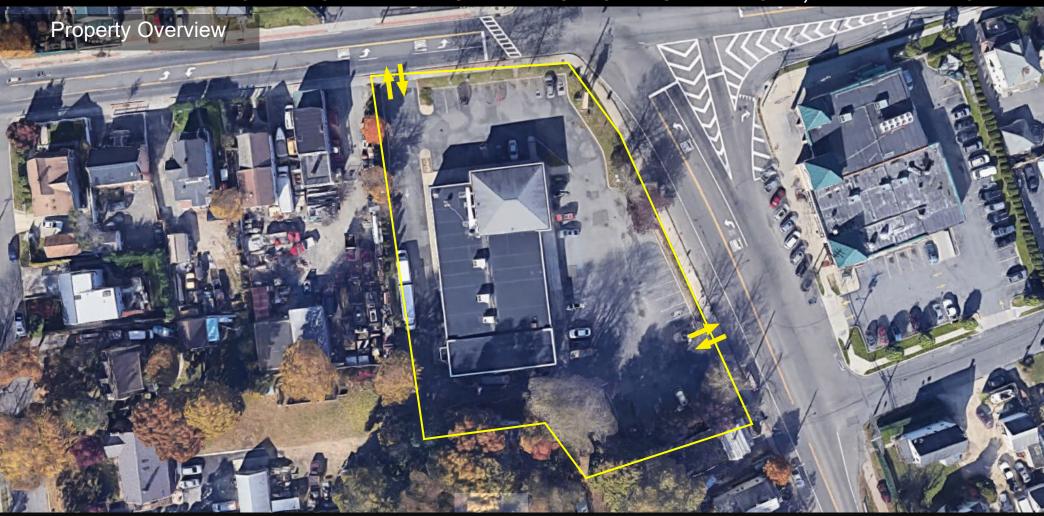

111 DEPOT ROAD - HUNTINGTON STATION, NY 11746

 Annual NN Rent:
 \$290,000

 Lease Expiration:
 1/31/2036

 Section-Block-Lot:
 146-200-47.1

Lot Acreage:1.2 AcresBuilding SF:11,865 SFGround Floor SF:10,125 SFMezz SF:1,740 SF

#### Highlights:

- Recent 12.5-year extension demonstrating long-term commitment to the site.
- Prime Western-Suffolk County Long Island location 30 miles east of Manhattan - Just off Route 110 in Huntington Station.
- Extremely High-Density High barrier-to-entry location.
- Hard southwest corner of the five-way signalized intersection with entrances to the lot from both Depot and E Pulaski Roads.
- Corporate Lease CVS has operated successfully at this location since 2001.
- Very high average household income just under \$200k within 5 miles.