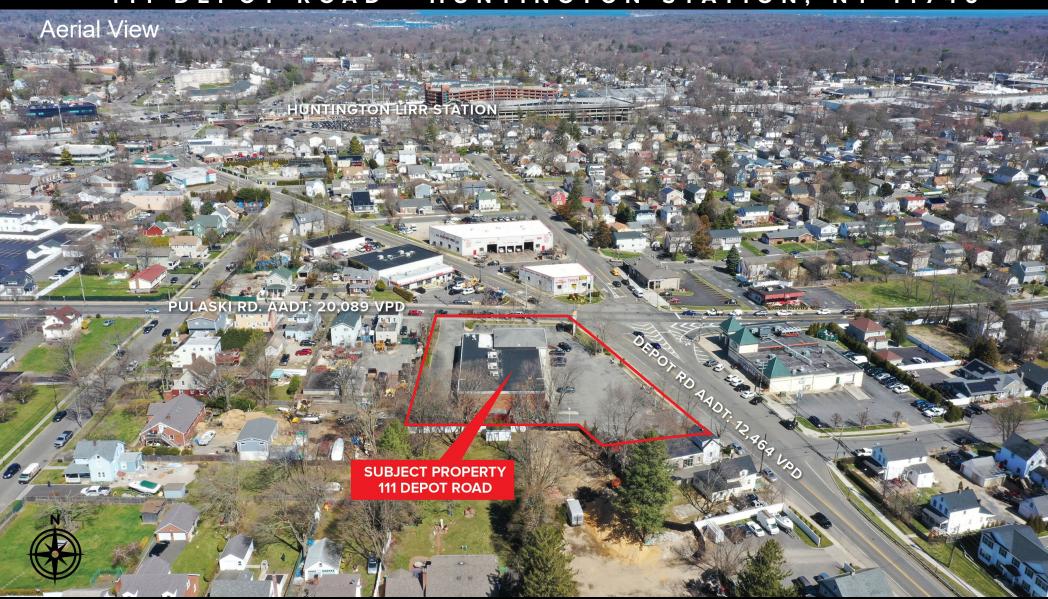

#### Highlights:

- Recent 12.5-year extension demonstrating long-term commitment to the site.
- Prime Western-Suffolk County Long Island location 30 miles east of Manhattan - Just off Route 110 in Huntington Station.
- Extremely High-Density High barrier-to-entry location.
- Hard southwest corner of the five-way signalized intersection with entrances to the lot from both Depot and E Pulaski Roads.
- Corporate Lease CVS has operated successfully at this location since 2001.
- Very high average household income just under \$200k within 5 miles.