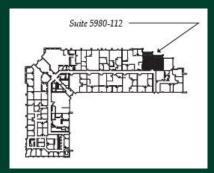

# **Availabilities**

| Suite                        | RSF        | Availability |
|------------------------------|------------|--------------|
| 5980 - Suite 108             | ±1,936 RSF | Now          |
| 5980 - Suite 109             | ±1,232 RSF | Now          |
| 5980 - Suite 111             | ±1,273 RSF | Now          |
| 5980 - Suite 112             | ±1,491 RSF | Now          |
| 5980 - Suite 108 + Suite 112 | ±3,247 RSF | Now          |
| 5990 - Suite 104             | ±2,326 RSF | Now          |
| 5990 - Suite 106             | ±3,237 RSF | Now          |
| 5990 - Suite 107             | ±2,089 RSF | Now          |
| 5990 - Suite 122             | ±1,562 RSF | Now          |

5980 Stoneridge Drive, Suite 112 ±1,491 RSF Now

5990 Stoneridge Drive, Suite 104 ±2,326 RSF Now

5990 Stoneridge Drive, Suite 106 ±3,237 RSF, Divisible Now

5990 Stoneridge Drive, Suite 107 ±2,089 RSF Now

5990 Stoneridge Drive, Suite 122 ±1,562 RSF Now