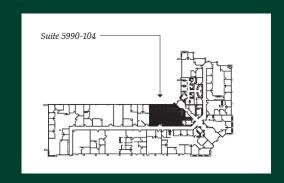

# **Availabilities**

| Suite                        | RSF        | Availability |
|------------------------------|------------|--------------|
| 5980 - Suite 108             | ±1,936 RSF | Now          |
| 5980 - Suite 109             | ±1,232 RSF | Now          |
| 5980 - Suite 111             | ±1,273 RSF | Now          |
| 5980 - Suite 112             | ±1,491 RSF | Now          |
| 5980 - Suite 108 + Suite 112 | ±3,247 RSF | Now          |
| 5990 - Suite 104             | ±2,326 RSF | Now          |
| 5990 - Suite 106             | ±3,237 RSF | Now          |
| 5990 - Suite 107             | ±2,089 RSF | Now          |
| 5990 - Suite 122             | ±1,562 RSF | Now          |

5980 Stoneridge Drive, Suite 112 ±1,491 RSF Now

5990 Stoneridge Drive, Suite 104 ±2,326 RSF Now

5990 Stoneridge Drive, Suite 106 ±3,237 RSF, Divisible Now

5990 Stoneridge Drive, Suite 107 ±2,089 RSF Now

5990 Stoneridge Drive, Suite 122 ±1,562 RSF Now