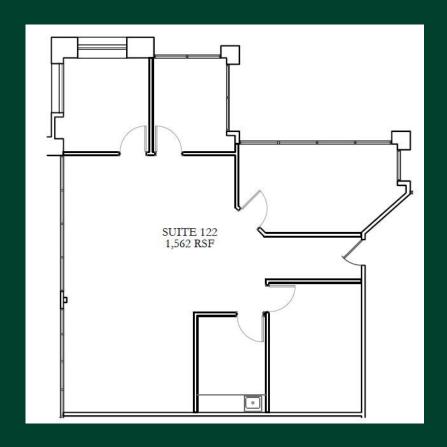

# **Availabilities**

| Suite                        | RSF        | Availability |
|------------------------------|------------|--------------|
| 5980 - Suite 108             | ±1,936 RSF | Now          |
| 5980 - Suite 109             | ±1,232 RSF | Now          |
| 5980 - Suite 111             | ±1,273 RSF | Now          |
| 5980 - Suite 112             | ±1,491 RSF | Now          |
| 5980 - Suite 108 + Suite 112 | ±3,247 RSF | Now          |
| 5990 - Suite 104             | ±2,326 RSF | Now          |
| 5990 - Suite 106             | ±3,237 RSF | Now          |
| 5990 - Suite 107             | ±2,089 RSF | Now          |
| 5990 - Suite 122             | ±1,562 RSF | Now          |

5980 Stoneridge Drive, Suite 112 ±1,491 RSF Now

5990 Stoneridge Drive, Suite 104 ±2,326 RSF Now

5990 Stoneridge Drive, Suite 106 ±3,237 RSF, Divisible Now

5990 Stoneridge Drive, Suite 107 ±2,089 RSF Now

5990 Stoneridge Drive, Suite 122 ±1,562 RSF Now