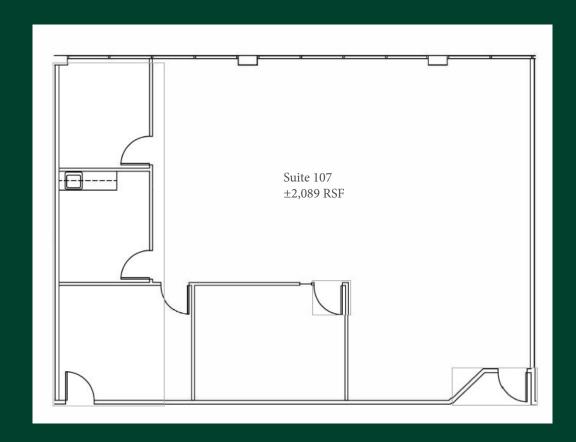

# **Availabilities**

| Suite                        | RSF        | Availability |
|------------------------------|------------|--------------|
| 5980 - Suite 108             | ±1,936 RSF | Now          |
| 5980 - Suite 109             | ±1,232 RSF | Now          |
| 5980 - Suite 111             | ±1,273 RSF | Now          |
| 5980 - Suite 112             | ±1,491 RSF | Now          |
| 5980 - Suite 108 + Suite 112 | ±3,247 RSF | Now          |
| 5990 - Suite 104             | ±2,326 RSF | Now          |
| 5990 - Suite 106             | ±3,237 RSF | Now          |
| 5990 - Suite 107             | ±2,089 RSF | Now          |
| 5990 - Suite 122             | ±1,562 RSF | Now          |

5980 Stoneridge Drive, Suite 112 ±1,491 RSF Now

5990 Stoneridge Drive, Suite 104 ±2,326 RSF Now

5990 Stoneridge Drive, Suite 106 ±3,237 RSF, Divisible Now

5990 Stoneridge Drive, Suite 107 ±2,089 RSF Now

5990 Stoneridge Drive, Suite 122 ±1,562 RSF Now