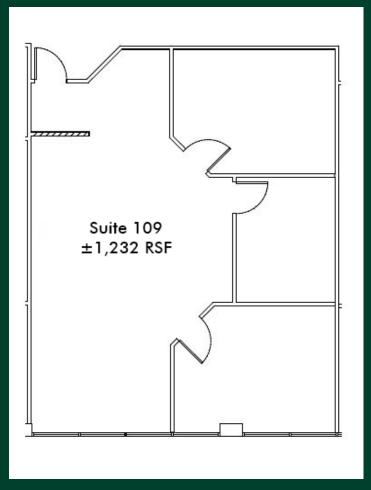

# **Availabilities**

| Suite                        | RSF        | Availability |
|------------------------------|------------|--------------|
| 5980 - Suite 108             | ±1,936 RSF | Now          |
| 5980 - Suite 109             | ±1,232 RSF | Now          |
| 5980 - Suite 111             | ±1,273 RSF | Now          |
| 5980 - Suite 112             | ±1,491 RSF | Now          |
| 5980 - Suite 108 + Suite 112 | ±3,247 RSF | Now          |
| 5990 - Suite 104             | ±2,326 RSF | Now          |
| 5990 - Suite 106             | ±3,237 RSF | Now          |
| 5990 - Suite 107             | ±2,089 RSF | Now          |
| 5990 - Suite 122             | ±1,562 RSF | Now          |

#### CBRE.Inc.

2175 N California Blvd., Ste. 300 Walnut Creek, CA 94596 +1 925 296 7700 www.cbre.com

5980 Stoneridge Drive, Suite 108 ±1,936 RSF Now

5980 Stoneridge Drive, Suite 109 ±1,232 RSF Now

5980 Stoneridge Drive, Suite 111 ±1,273 RSF Now