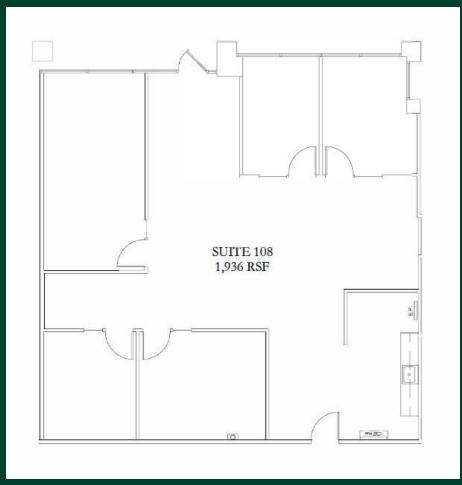

# **Availabilities**

| Suite                        | RSF        | Availability |
|------------------------------|------------|--------------|
| 5980 - Suite 108             | ±1,936 RSF | Now          |
| 5980 - Suite 109             | ±1,232 RSF | Now          |
| 5980 - Suite 111             | ±1,273 RSF | Now          |
| 5980 - Suite 112             | ±1,491 RSF | Now          |
| 5980 - Suite 108 + Suite 112 | ±3,247 RSF | Now          |
| 5990 - Suite 104             | ±2,326 RSF | Now          |
| 5990 - Suite 106             | ±3,237 RSF | Now          |
| 5990 - Suite 107             | ±2,089 RSF | Now          |
| 5990 - Suite 122             | ±1,562 RSF | Now          |

#### CBRE.Inc.

2175 N California Blvd., Ste. 300 Walnut Creek, CA 94596 +1 925 296 7700 www.cbre.com

5980 Stoneridge Drive, Suite 108 ±1,936 RSF Now

5980 Stoneridge Drive, Suite 109 ±1,232 RSF Now

5980 Stoneridge Drive, Suite 111 ±1,273 RSF Now