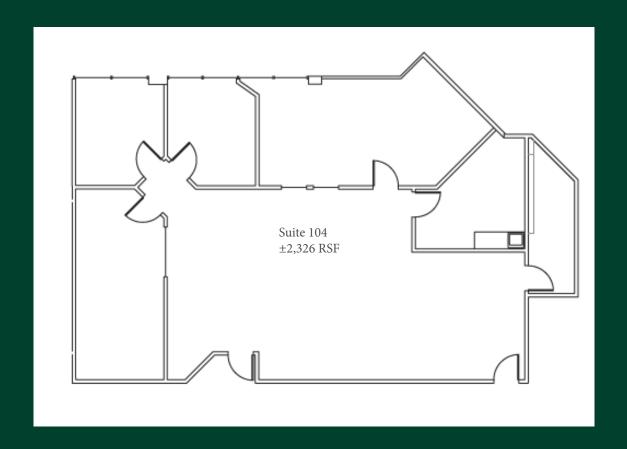

# **Availabilities**

| Suite                        | RSF        | Availability |
|------------------------------|------------|--------------|
| 5980 - Suite 108             | ±1,936 RSF | Now          |
| 5980 - Suite 109             | ±1,232 RSF | Now          |
| 5980 - Suite 111             | ±1,273 RSF | Now          |
| 5980 - Suite 112             | ±1,491 RSF | Now          |
| 5980 - Suite 108 + Suite 112 | ±3,247 RSF | Now          |
| 5990 - Suite 104             | ±2,326 RSF | Now          |
| 5990 - Suite 106             | ±3,237 RSF | Now          |
| 5990 - Suite 107             | ±2,089 RSF | Now          |
| 5990 - Suite 122             | ±1,562 RSF | Now          |

5980 Stoneridge Drive, Suite 112 ±1,491 RSF Now

5990 Stoneridge Drive, Suite 104 ±2,326 RSF Now

5990 Stoneridge Drive, Suite 106 ±3,237 RSF, Divisible Now

5990 Stoneridge Drive, Suite 107 ±2,089 RSF Now

5990 Stoneridge Drive, Suite 122 ±1,562 RSF Now