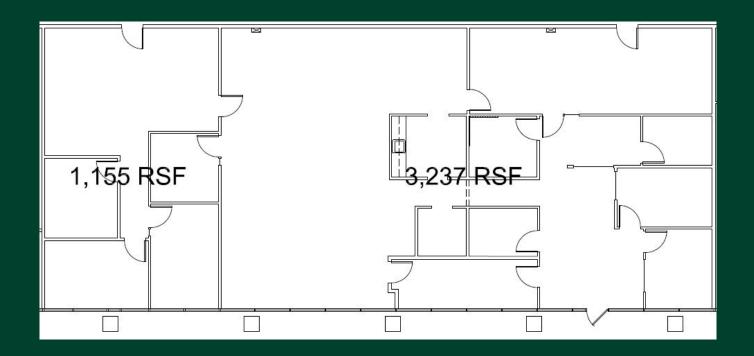

# **Availabilities**

| Suite                        | RSF        | Availability |
|------------------------------|------------|--------------|
| 5980 - Suite 108             | ±1,936 RSF | Now          |
| 5980 - Suite 109             | ±1,232 RSF | Now          |
| 5980 - Suite 111             | ±1,273 RSF | Now          |
| 5980 - Suite 112             | ±1,491 RSF | Now          |
| 5980 - Suite 108 + Suite 112 | ±3,247 RSF | Now          |
| 5990 - Suite 104             | ±2,326 RSF | Now          |
| 5990 - Suite 106             | ±3,237 RSF | Now          |
| 5990 - Suite 107             | ±2,089 RSF | Now          |
| 5990 - Suite 122             | ±1,562 RSF | Now          |

5980 Stoneridge Drive, Suite 112 ±1,491 RSF Now

5990 Stoneridge Drive, Suite 104 ±2,326 RSF Now

5990 Stoneridge Drive, Suite 106 ±3,237 RSF, Divisible Now

5990 Stoneridge Drive, Suite 107 ±2,089 RSF Now

5990 Stoneridge Drive, Suite 122 ±1,562 RSF Now