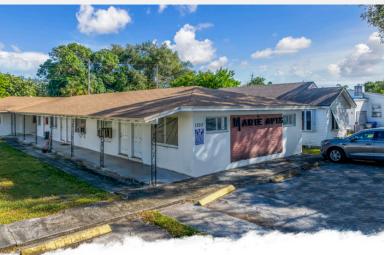

## 1203 N 17 CT, HOLLYWOOD, FL, 33020

Introducing 1203 N 17th Ct, a recently updated 8-unit multifamily property just 2 minutes from downtown Hollywood's vibrant Young Circle. The unit mix includes seven 1-bed/1-bath units and one spacious studio, with most units featuring modern upgrades such as new appliances, updated flooring, renovated bathrooms, and enhanced lighting. The brand-new boasts property impact windows and a 3-year-old roof. With its proximity to restaurants, shopping, and the beach, this property is in a highly desirable location. At full occupancy, it approximately \$192K generate annually at market rents, making it an excellent addition to any portfolio. Seller financing is available!