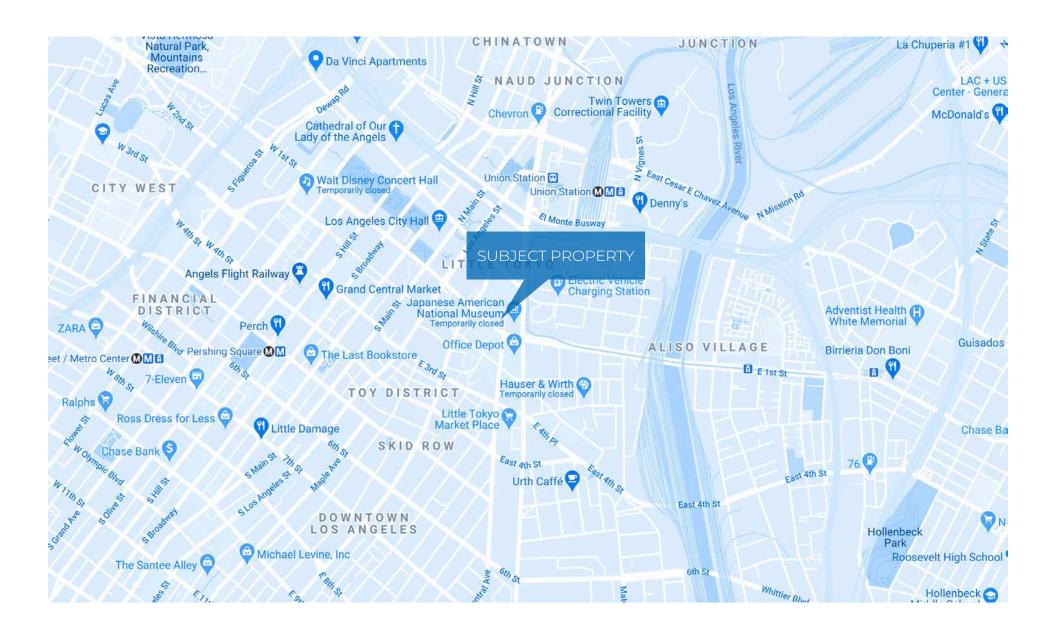

# AVAILABLE

±9,128 SF

## **TIMING**

IMMEDIATELY

### **RENTAL RATE**

\$2.00 PSF, MG BASE YEAR

## **PARKING**

PARKING
STRUCTURE
WITH SPACES
FOR RENT



- 6 PRIVATE OFFICES + 2 CONFERENCE ROOMS
- TURN KEY LITTLE TOKYO OFFICE SPACE-RECENTLY RENOVATED
- LOCATED IN JAPANESE VILLAGE PLAZA-HOME TO AMAZING RESTAURANTS, CAFÉ'S, A SMALL MARKET AND NUMEROUS OTHER AMENITIES
- STEPS FROM THE METRO STATION
- 24 HOUR ONSITE SECURITY
- ABUNDANT ONSITE PARKING FOR LEASE
- COMBINATION OF PRIVATE OFFICES AND OPEN SPACE



















FLOOR PLAN





AERIAL

#### **DAVID ICKOVICS**

PRINCIPAL
P 310.272.7380
E DJI@CAG-RE.COM
LIC. 01315424

#### **DAVID ASCHKENASY**

EXECUTIVE VICE PRESIDENT
P 310.272.7381
E DAVIDA@CAG-RE.COM
LIC. 01714442

#### **SEAN STOCKBAUER**

ASSOCIATE
P 310.272.7389
E SEAN@CAG-RE.COM
LIC. 02080476

#### **COMMERCIAL ASSET GROUP**

1801 CENTURY PARK EAST, STE 1550 LOS ANGELES, CA 90067 P 310.275.8222 F 310.275.8223 WWW.CAG-RE.COM LIC. 01876070