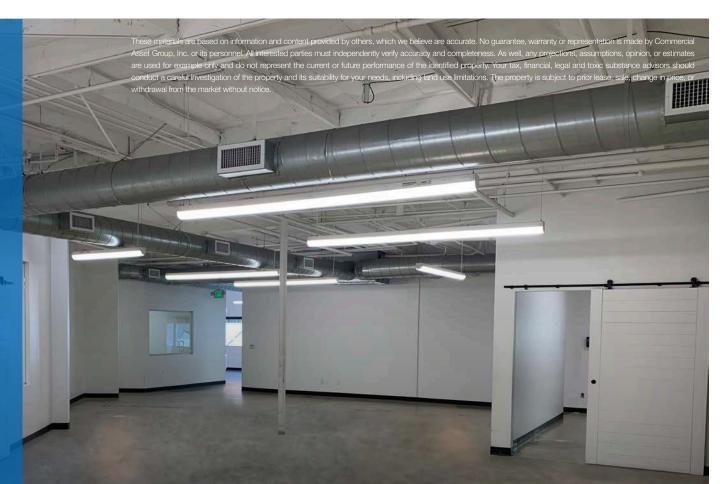

## **PARKING**

PARKING
STRUCTURE
WITH SPACES
FOR RENT

- 6 PRIVATE OFFICES + 2 CONFERENCE ROOMS
- TURN KEY LITTLE TOKYO OFFICE SPACE-RECENTLY RENOVATED
- LOCATED IN JAPANESE VILLAGE PLAZA-HOME TO AMAZING RESTAURANTS, CAFÉ'S, A SMALL MARKET AND NUMEROUS OTHER AMENITIES
- STEPS FROM THE METRO STATION
- 24 HOUR ONSITE SECURITY
- ABUNDANT ONSITE PARKING FOR LEASE
- COMBINATION OF PRIVATE OFFICES AND OPEN SPACE