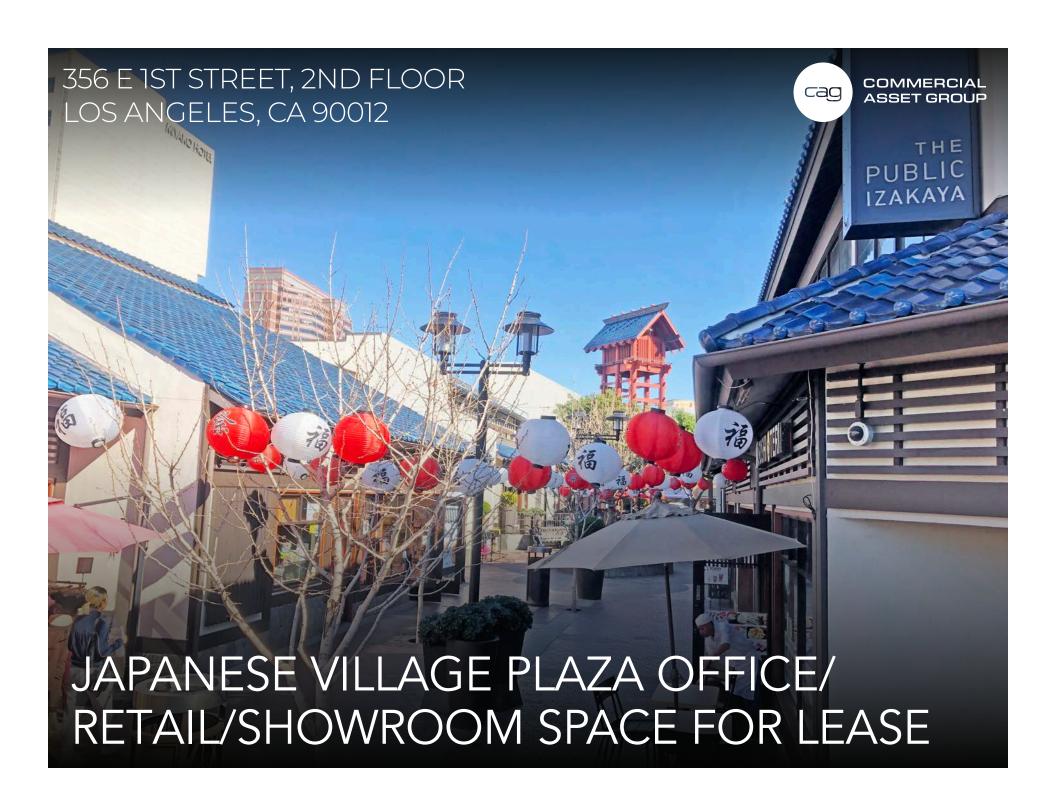

## **PARKING**

PARKING
STRUCTURE
WITH SPACES
FOR RENT

- 6 PRIVATE OFFICES + 2 CONFERENCE ROOMS
- TURN KEY LITTLE TOKYO OFFICE SPACE-RECENTLY RENOVATED
- LOCATED IN JAPANESE VILLAGE PLAZA-HOME TO AMAZING RESTAURANTS, CAFÉ'S, A SMALL MARKET AND NUMEROUS OTHER AMENITIES
- STEPS FROM THE METRO STATION
- 24 HOUR ONSITE SECURITY
- ABUNDANT ONSITE PARKING FOR LEASE
- COMBINATION OF PRIVATE OFFICES AND OPEN SPACE