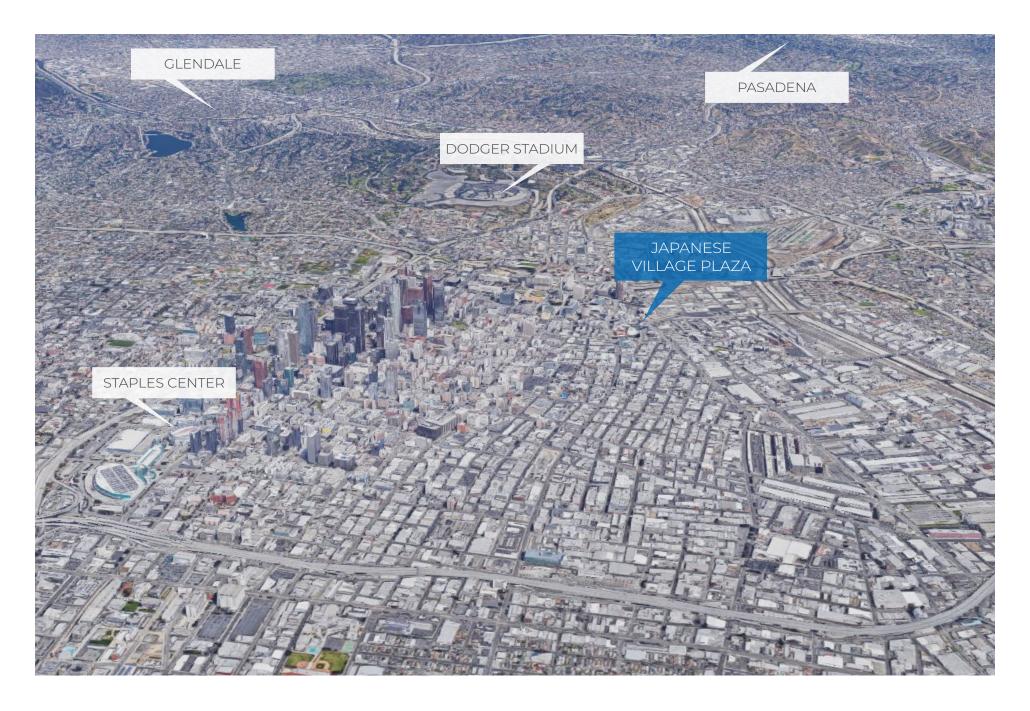

# AVAILABLE

±9,128 SF

## **TIMING**

IMMEDIATELY

### **RENTAL RATE**

\$2.00 PSF, MG BASE YEAR

## **PARKING**

PARKING
STRUCTURE
WITH SPACES
FOR RENT



- 6 PRIVATE OFFICES + 2 CONFERENCE ROOMS
- TURN KEY LITTLE TOKYO OFFICE SPACE-RECENTLY RENOVATED
- LOCATED IN JAPANESE VILLAGE PLAZA-HOME TO AMAZING RESTAURANTS, CAFÉ'S, A SMALL MARKET AND NUMEROUS OTHER AMENITIES
- STEPS FROM THE METRO STATION
- 24 HOUR ONSITE SECURITY
- ABUNDANT ONSITE PARKING FOR LEASE
- COMBINATION OF PRIVATE OFFICES AND OPEN SPACE



















FLOOR PLAN





AERIAL

#### **DAVID ICKOVICS**

PRINCIPAL
P 310.272.7380
E DJI@CAG-RE.COM
LIC. 01315424

#### **DAVID ASCHKENASY**

EXECUTIVE VICE PRESIDENT
P 310.272.7381
E DAVIDA@CAG-RE.COM
LIC. 01714442

#### **SEAN STOCKBAUER**

ASSOCIATE
P 310.272.7389
E SEAN@CAG-RE.COM
LIC. 02080476

#### **COMMERCIAL ASSET GROUP**

1801 CENTURY PARK EAST, STE 1550 LOS ANGELES, CA 90067 P 310.275.8222 F 310.275.8223 WWW.CAG-RE.COM LIC. 01876070