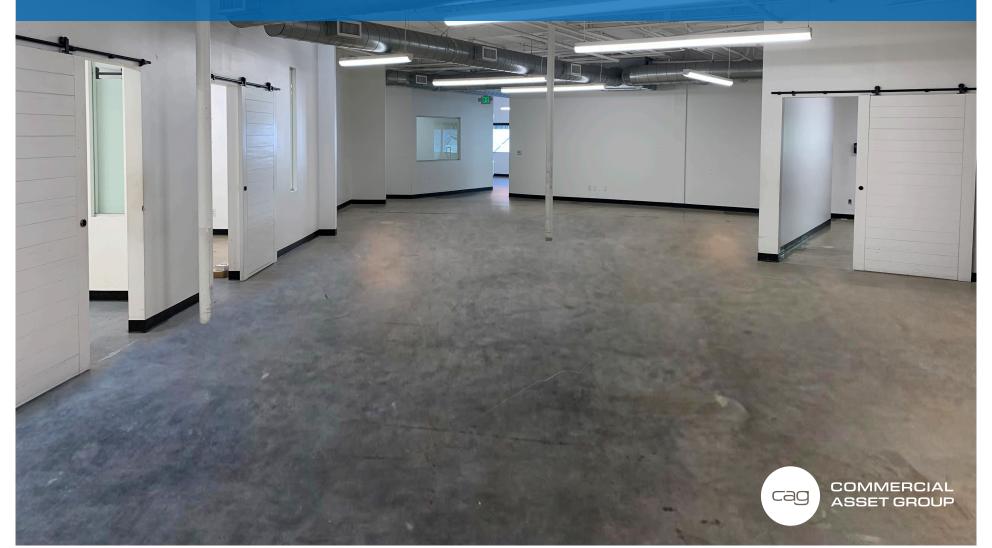

## **PARKING**

PARKING
STRUCTURE
WITH SPACES
FOR RENT

- 6 PRIVATE OFFICES + 2 CONFERENCE ROOMS
- TURN KEY LITTLE TOKYO OFFICE SPACE-RECENTLY RENOVATED
- LOCATED IN JAPANESE VILLAGE PLAZA-HOME TO AMAZING RESTAURANTS, CAFÉ'S, A SMALL MARKET AND NUMEROUS OTHER AMENITIES
- STEPS FROM THE METRO STATION
- 24 HOUR ONSITE SECURITY
- ABUNDANT ONSITE PARKING FOR LEASE
- COMBINATION OF PRIVATE OFFICES AND OPEN SPACE