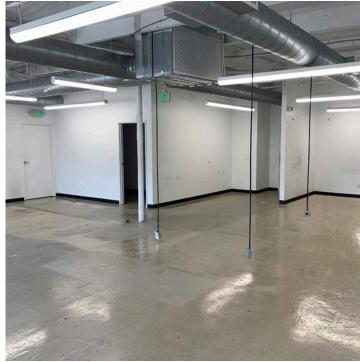

## **PARKING**

PARKING
STRUCTURE
WITH SPACES
FOR RENT

- 6 PRIVATE OFFICES + 2 CONFERENCE ROOMS
- TURN KEY LITTLE TOKYO OFFICE SPACE-RECENTLY RENOVATED
- LOCATED IN JAPANESE VILLAGE PLAZA-HOME TO AMAZING RESTAURANTS, CAFÉ'S, A SMALL MARKET AND NUMEROUS OTHER AMENITIES
- STEPS FROM THE METRO STATION
- 24 HOUR ONSITE SECURITY
- ABUNDANT ONSITE PARKING FOR LEASE
- COMBINATION OF PRIVATE OFFICES AND OPEN SPACE