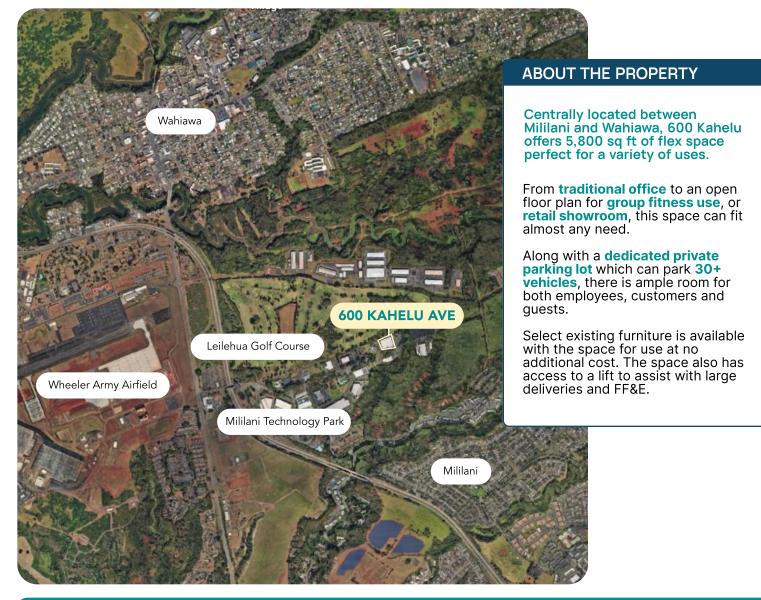

#### **OFFICE/FLEX SPACE**

Perfect for a variety of uses including but not limited to, traditional office, exercise/gym classes, retail showroom and more

### FULL FLOOR OPPORTUNITY

Second floor space consists of a front and back entrance, 6 private offices, conference room, storage room and kitchen

n4

山

**DEDICATED PRIVATE PARKING LOT** For exclusive use by tenant and can fit 30+ vehicles