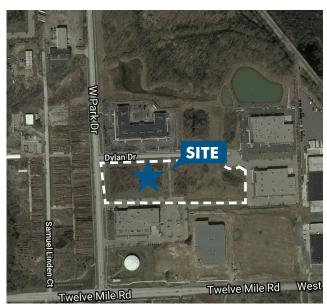

### NOVI CORPORATE CAMPUS

**20,000-80,000 SF**DYLAN DRIVE, NOVI, MI

#### **PROPERTY FEATURES**

- + Outstanding build-to-suit opportunity within Novi Corporate Campus, one of Novi's premier international corporate campuses
- + Join notable companies such as Toyota Boshoku, Nitto Automotive, and Nachi Robotics
- + Close proximity to amenities and shopping destinations including Twelve Oaks Mall and West Oaks Shopping Center
- + Beck Road and Novi Road interchanges offer quick, convenient I-96 access
- + ± 5.17 Acres
- + Zoned: OST