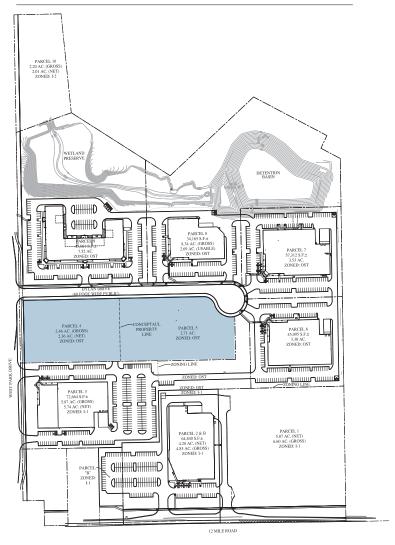

,000-80,000 SF**DYLAN DRIVE, NOVI, MI





#### **PROPERTY FEATURES**

- + Outstanding build-to-suit opportunity within Novi Corporate Campus, one of Novi's premier international corporate campuses
- + Join notable companies such as Toyota Boshoku, Nitto Automotive, and Nachi Robotics
- + Close proximity to amenities and shopping destinations including Twelve Oaks Mall and West Oaks Shopping Center
- + Beck Road and Novi Road interchanges offer quick, convenient I-96 access
- + ± 5.17 Acres
- + Zoned: OST





#### **CONTACT US**

#### **EDWARD WUJEK**

Senior Vice President +1 248 351 2058 edward.wujek@cbre.com

#### **KELLY STACY**

Associate +1 248 936 6852 kelly.stacy@cbre.com



## FOR SALE OR LEASE NOVI CORPORATE CAMPUS

**SITE PLAN** 20,000-80,000 SF

### **NOVI CORPORATE CAMPUS**



© 2018 CBRE, Inc. All rights reserved. This information has been obtained from sources believed reliable, but has not been verified for accuracy or completeness. You should conduct a careful, independent investigation of the property and verify all information. Any reliance on this information is solely at your own risk. CBRE and the CBRE logo are service marks of CBRE, Inc. All other marks displayed on this document are the property of their respective owners. Photos herein are the property of their respective owners. Use of these images without the express written consent of the owner is prohibited.





# FOR SALE OR LEASE NOVI CORPORATE CAMPUS

#### **AERIAL**



© 2018 CBRE, Inc. All rights reserved. This information has been obtained from sources believed reliable, but has not been