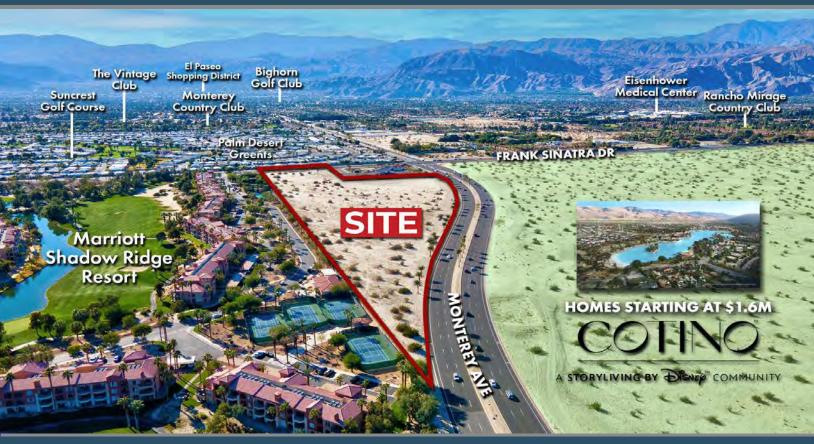

#### **FEATURES**

- Across from Cotino, a Disney Storyliving luxury mixed use community development with homes, hotel, shopping, dining, entertainment and a 24-acre Crystal Lagoon
- Adjacent to Marriott Shadow Ridge Golf Resort with 424 units plus 93 recently approved single family homes
- Excellent exposure with nearly 1/2 mile of frontage on Monterey, one of the most traveled thoroughfares in the Coachella Valley
- Located near Sunnylands the renowned Presidential Retreat and Cultural Center, and Mission Hills Country Club, home of the Dinah Shore LPGA Golf Tournament

#### SITE AMENITIES

- Location: The property is located at the northeast corner of Frank Sinatra Drive & Monterey Avenue, Rancho Mirage, CA
- General Plan/Zoning: C-G (General Commercial)
- Average Daily Traffic Counts: