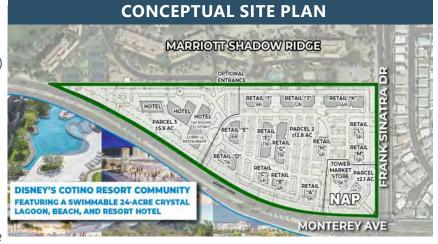

# 17.16 AC COMMERCIAL DEVELOPMENT SITE ACROSS FROM DISNEY'S STORYLIVING DEVELOPMENT

#### **FEATURES**

- Across from Cotino, a Disney Storyliving luxury mixed use community development with homes, hotel, shopping, dining, entertainment and a 24-acre Crystal Lagoon
- Adjacent to Marriott Shadow Ridge Golf Resort with 424 units plus 93 recently approved single family homes
- Excellent exposure with nearly 1/2 mile of frontage on Monterey, one of the most traveled thoroughfares in the Coachella Valley
- Located near Sunnylands the renowned Presidential Retreat and Cultural Center, and Mission Hills Country Club, home of the Dinah Shore LPGA Golf Tournament

## **17.16 AC COMMERCIAL DEVELOPMENT SITE**AERIAL & SITE AMENITIES

#### SITE AMENITIES

- Location: The property is located at the northeast corner of Frank Sinatra Drive & Monterey Avenue, Rancho Mirage, CA
- General Plan/Zoning: C-G (General Commercial)
- Average Daily Traffic Counts: