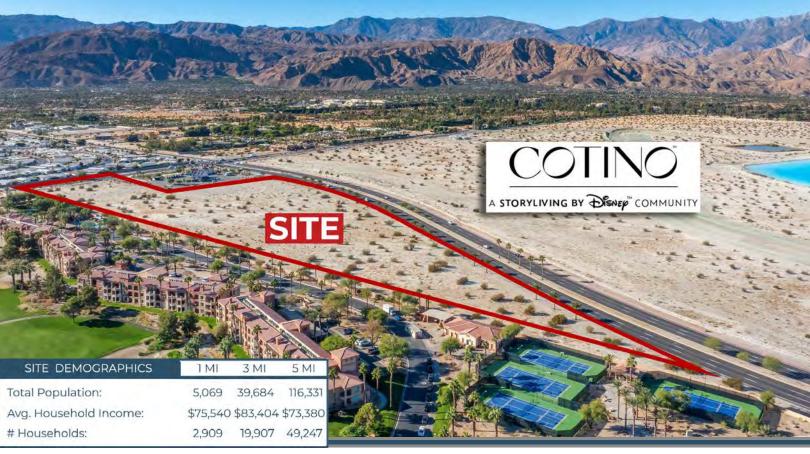

#### **FEATURES**

- Across from Cotino, a Disney Storyliving luxury mixed use community development with homes, hotel, shopping, dining, entertainment and a 24-acre Crystal Lagoon
- Adjacent to Marriott Shadow Ridge Golf Resort with 424 units plus 93 recently approved single family homes
- Excellent exposure with nearly 1/2 mile of frontage on Monterey, one of the most traveled thoroughfares in the Coachella Valley
- Located near Sunnylands the renowned Presidential Retreat and Cultural Center, and Mission Hills Country Club, home of the Dinah Shore LPGA Golf Tournament

#### SITE AMENITIES

- Location: The property is located at the northeast corner of Frank Sinatra Drive & Monterey Avenue, Rancho Mirage, CA
- General Plan/Zoning: C-G (General Commercial)
- Average Daily Traffic Counts: