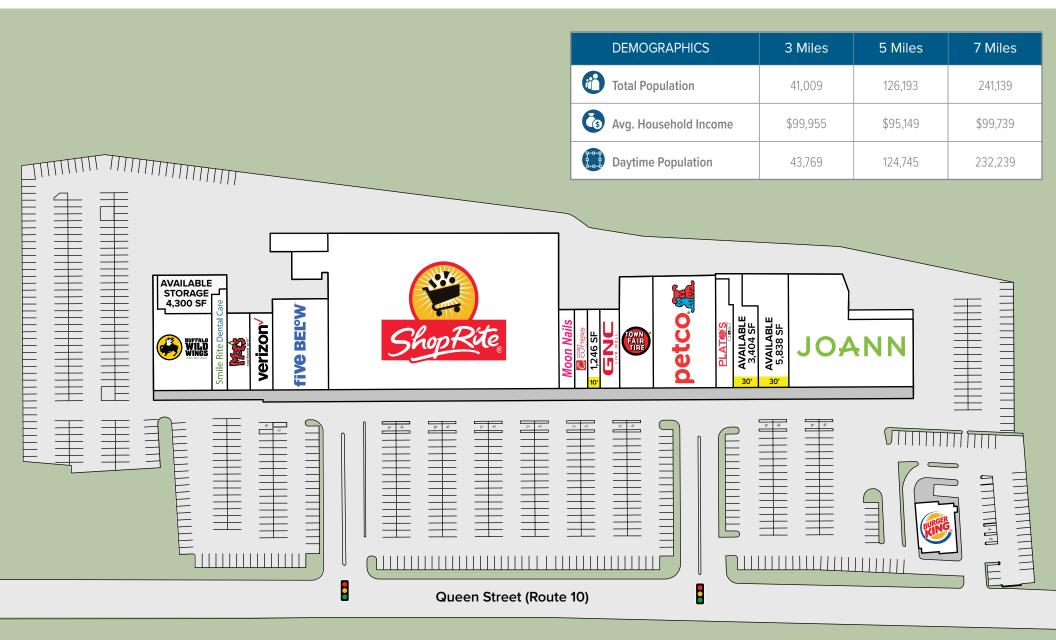

## Southington, CT

750 Queen Street (Route 10) Southington, CT 06489

The information above has been obtained from sources believed reliable. While we do not doubt its accuracy, we have not verified it and make no guarantee, warranty or representation about it. It is your responsibility to independently confirm its accuracy and completeness. Any projections, opinions, assumptions or estimates used are for example only and do not represent the current or future performance of the property. You and your advisors should conduct a careful, independent investigation of the property to determine, to your satisfaction, the suitability of the property for your needs