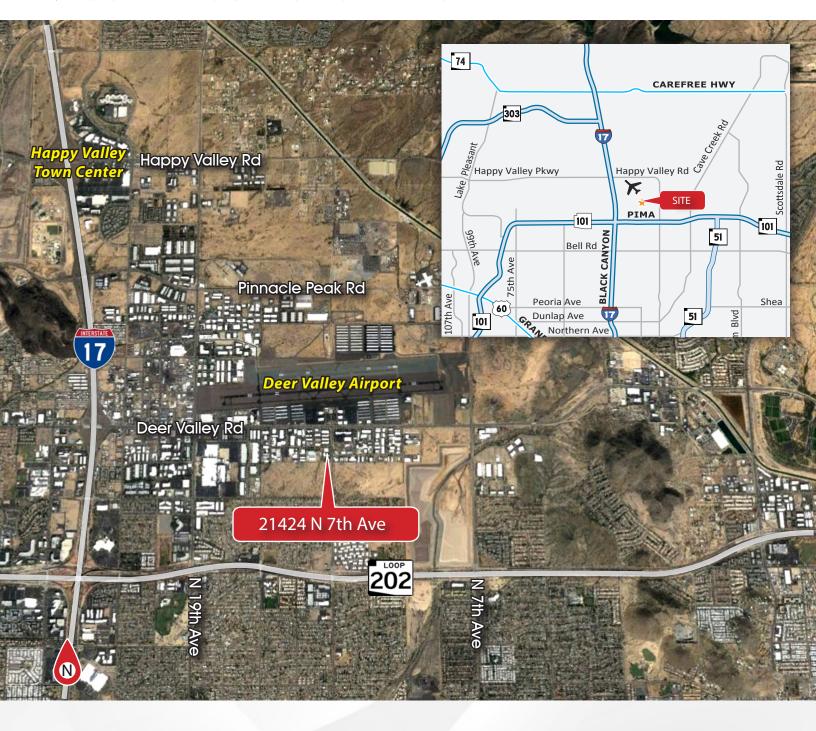

### 21424 N 7TH AVE

PHOENIX, AZ

### **Property Highlights**

- 15,778 SF Multi-tenant
- 12'-16' Ceiling Heights
- 10' x 10' Overhead Doors
- Built in 1982
- Located in Opportunity Zone
- Zoning: A-1
- APN: 209-09-922
- Located Just South of Phoenix Deer Valley Airport
- Minutes to I-17 & Loop 101