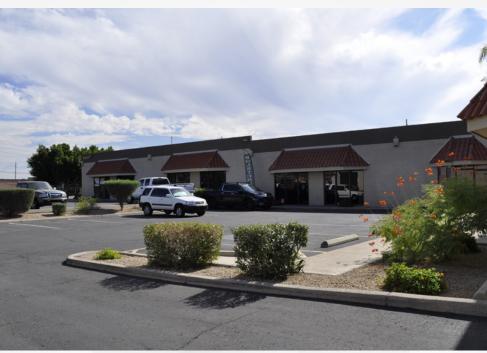

### 21424 N 7TH AVE

PHOENIX, AZ

## INDUSTRIAL SUITES FOR LEASE

### **Property Highlights**

- 15,778 SF Multi-tenant
- 12'-16' Ceiling Heights
- 10' x 10' Overhead Doors
- Built in 1982
- Located in Opportunity Zone
- Zoning: A-1
- APN: 209-09-922
- Located Just South of Phoenix Deer Valley Airport
- Minutes to I-17 & Loop 101