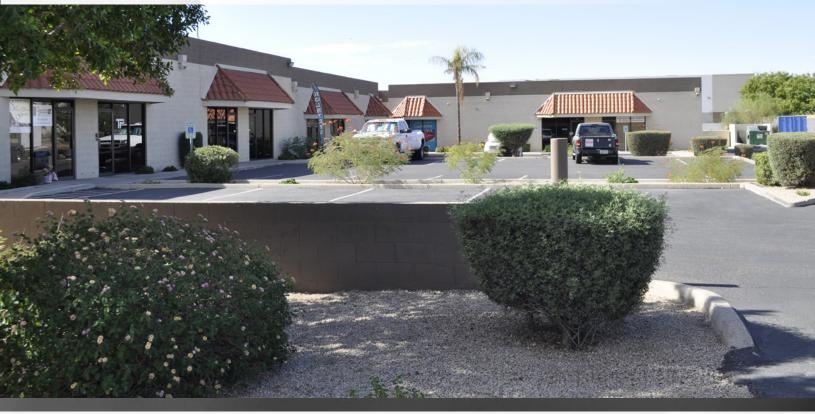

### 21424 N 7TH AVE

PHOENIX, AZ

## INDUSTRIAL SUITES FOR LEASE

### **Property Highlights**

- 15,778 SF Multi-tenant
- 12'-16' Ceiling Heights
- 10' x 10' Overhead Doors
- Built in 1982
- Located in Opportunity Zone
- Zoning: A-1
- APN: 209-09-922
- Located Just South of Phoenix Deer Valley Airport
- Minutes to I-17 & Loop 101