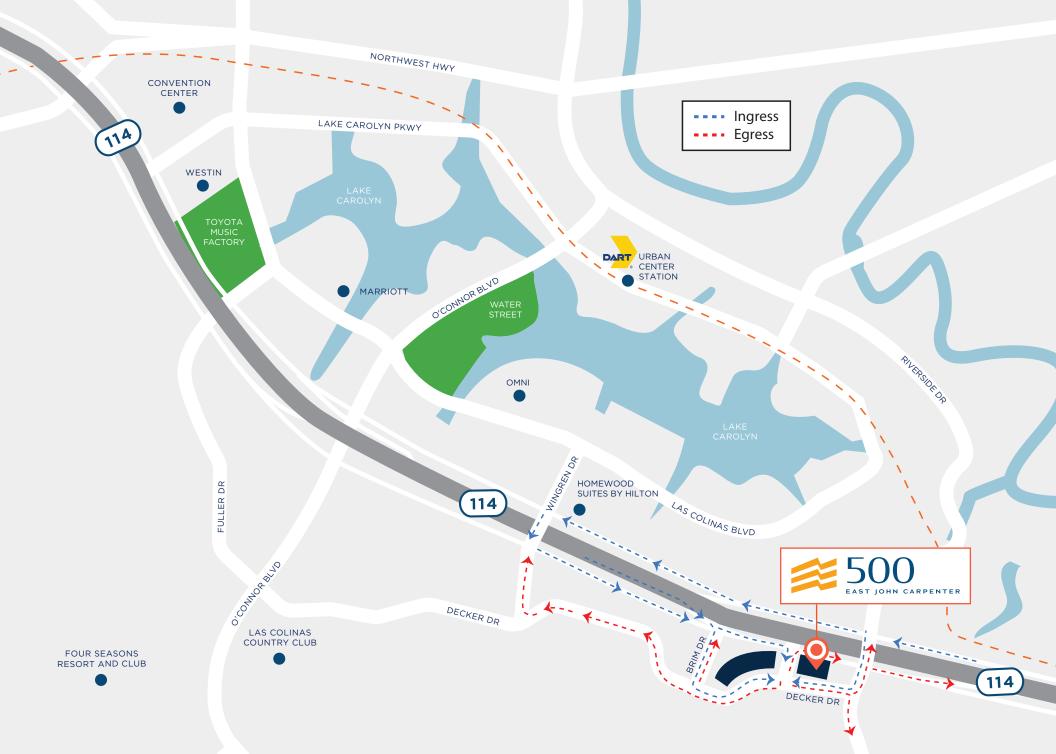

- Perfectly positioned in the heart of the Metroplex along Highway 114
- This Class A urban center building is in the middle of the Corporate Hub of North Texas
- Across the street from hiking, biking, and running trails around Lake Carolyn
- Fitness center with showers, on-site deli, conference center/training room, 24/7 building security and on-site property management
- Efficient full floor options
- 5/1,000 structured parking
- Easy ingress/egress
- Building signage opportunities
- Close proximity to several shops, hotels, restaurants and bars on Water Street in addition to entertainment venues such as the Toyota Music Factory
- Discounted stays at Ritz-Carlton Las Colinas for tenants
- DCURD tax savings for tenants