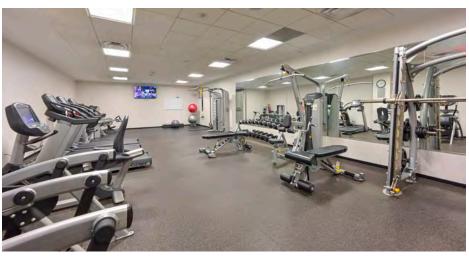

- Perfectly positioned in the heart of the Metroplex along Highway 114
- This Class A urban center building is in the middle of the Corporate Hub of North Texas
- Across the street from hiking, biking, and running trails around Lake Carolyn
- Fitness center with showers, on-site deli, conference center/training room, 24/7 building security and on-site property management
- Efficient full floor options
- 5/1,000 structured parking
- Easy ingress/egress
- Building signage opportunities
- Close proximity to several shops, hotels, restaurants and bars on Water Street in addition to entertainment venues such as the Toyota Music Factory
- Discounted stays at Ritz-Carlton Las Colinas for tenants
- DCURD tax savings for tenants