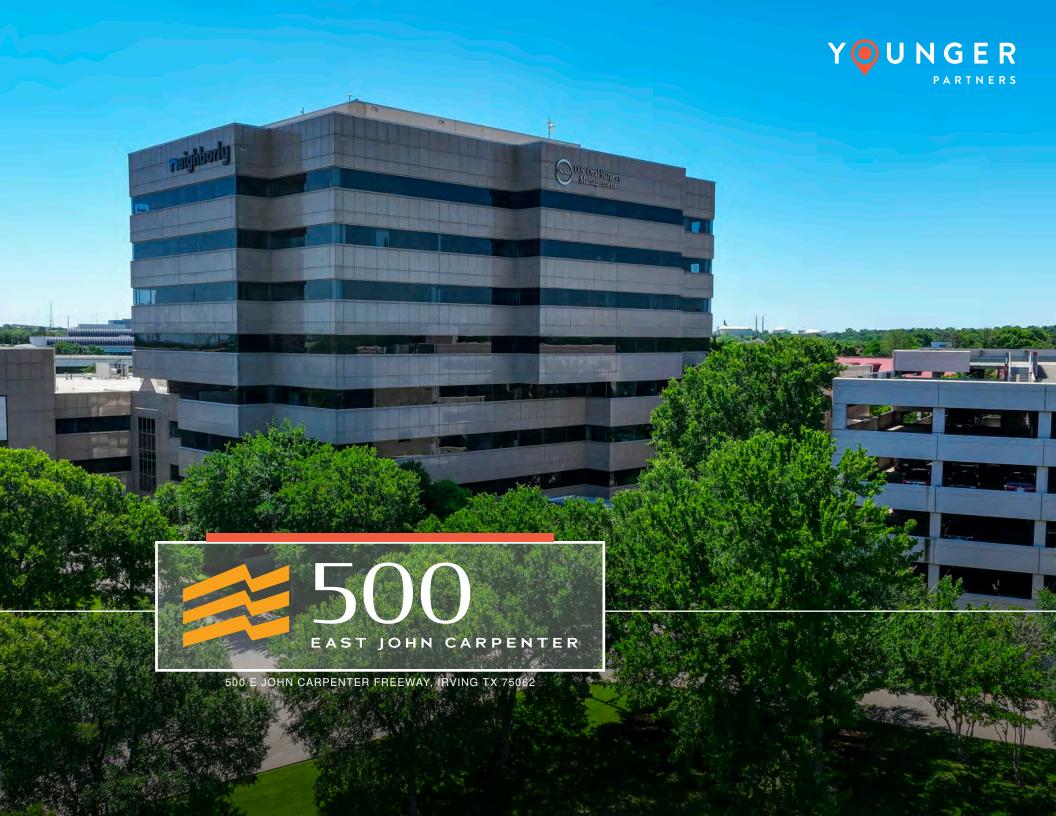

- Perfectly positioned in the heart of the Metroplex along Highway 114
- This Class A urban center building is in the middle of the Corporate Hub of North Texas
- Across the street from hiking, biking, and running trails around Lake Carolyn
- Fitness center with showers, on-site deli, conference center/training room, 24/7 building security and on-site property management
- Efficient full floor options
- 5/1,000 structured parking
- Easy ingress/egress
- Building signage opportunities
- Close proximity to several shops, hotels, restaurants and bars on Water Street in addition to entertainment venues such as the Toyota Music Factory
- Discounted stays at Ritz-Carlton Las Colinas for tenants
- DCURD tax savings for tenants

204,665 SF

TOTAL SIZE

56,469 SF

MAX CONTIGUOUS

8 STORIES Class A

TYPE

5/1000

PARKING