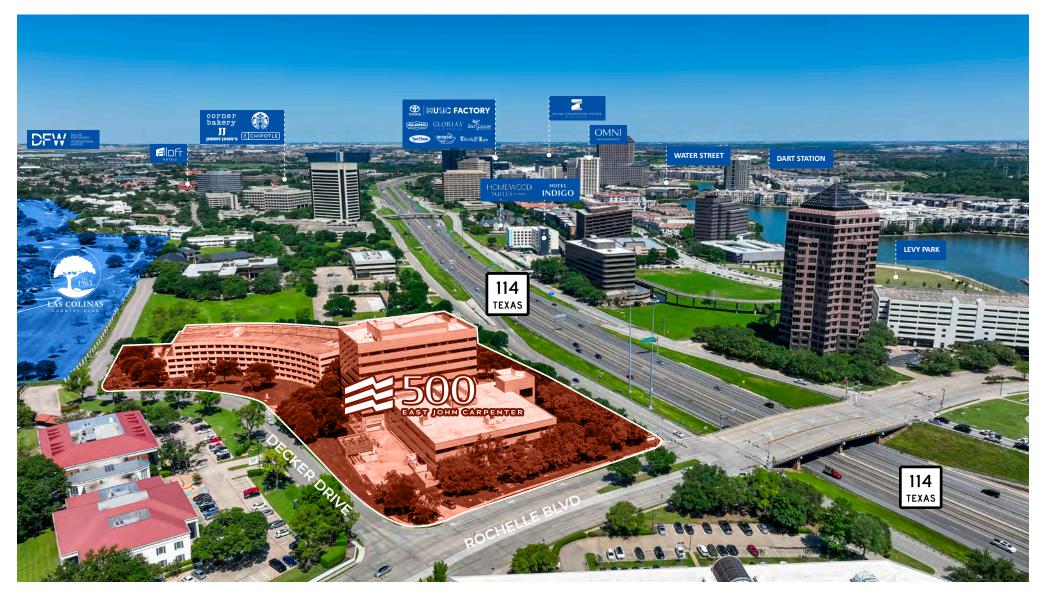

- Perfectly positioned in the heart of the Metroplex along Highway 114
- This Class A urban center building is in the middle of the Corporate Hub of North Texas
- Across the street from hiking, biking, and running trails around Lake Carolyn
- Fitness center with showers, on-site deli, conference center/training room, 24/7 building security and on-site property management
- Efficient full floor options
- 5/1,000 structured parking
- Easy ingress/egress
- Building signage opportunities
- Close proximity to several shops, hotels, restaurants and bars on Water Street in addition to entertainment venues such as the Toyota Music Factory
- Discounted stays at Ritz-Carlton Las Colinas for tenants
- DCURD tax savings for tenants

### **AREA AMENITIES**

180+

**RESTAURANTS AND BARS** 

7,427

HOTEL KEYS

10

HOSPITALS / MEDICAL CENTERS

27,546

**MULTI-FAMILY UNITS** 

8

**FORTUNE 500 COMPANIES** 

5

**GOLF COURSES & COUNTRY CLUBS** 

3.3M

HIGHLY EDUCATED WORKFORCE WITHIN A 30 MINUTE COMMUTE

8,500+

BUSINESSES

### **DRIVE TIMES**

19 MINUTES

14 MINUTES

1 MINUTE

6 MINUTES

14 MINUTES