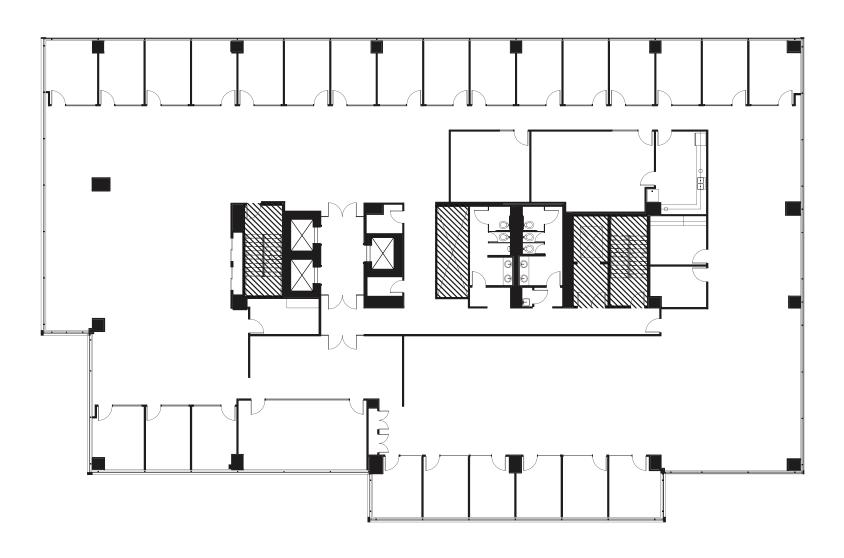

# 2<sup>nd</sup> Floor 44,761 SQUARE FEET $\boxtimes$ 2<sup>nd</sup> Floor **SPEC LAYOUT**