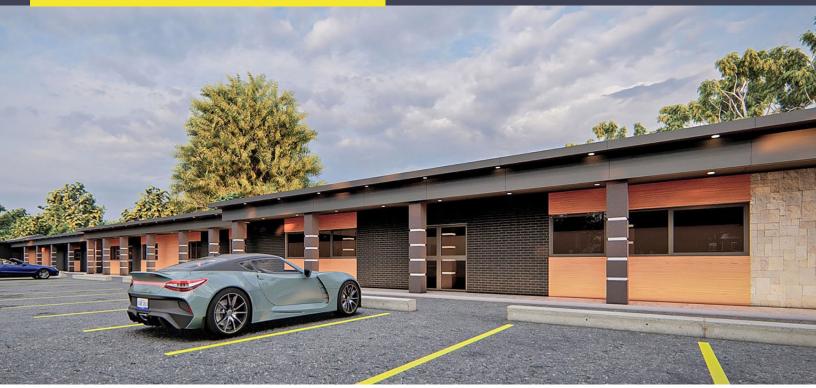

## 3901 HIGHLAND ROAD WATERFORD, MICHIGAN

OFFICE/MEDICAL FOR LEASE 1,600-2,654 Square Feet Available

## **MAJOR RENOVATIONS UNDERWAY**

## **PROPERTY FEATURES**

- 1,600 2,654 square feet available
  - Suite A: 1,600 square feet
  - Suite G1: 2,654 square feet of move in ready medical space
- New ownership
- Building undergoing major renovations
- Professional office and medical space with prime visibility and signage
- Ideal for urgent care or medical provider
- Lease Rate: \$15.00/sq. ft. NN