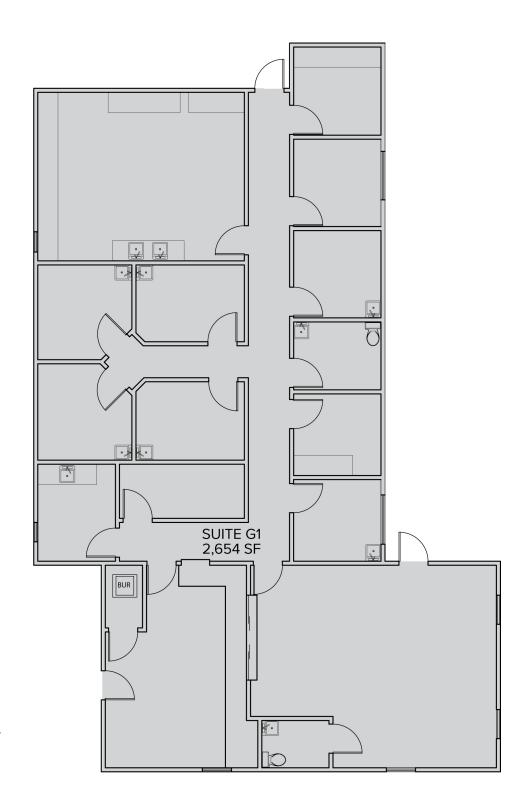

### Floor Plan

For more information, please contact:

JEFFREY TREPECK (248) 359 0626 jtrepeck@signatureassociates.com CHRIS MONSOUR (248) 948 0107 cmonsour@signatureassociates.com

## **PROPERTY FEATURES**

- 1,600 2,654 square feet available
  - Suite A: 1,600 square feet
  - Suite G1: 2,654 square feet of move in ready medical space
- New ownership
- Building undergoing major renovations
- Professional office and medical space with prime visibility and signage
- Ideal for urgent care or medical provider
- Lease Rate: \$15.00/sq. ft. NN