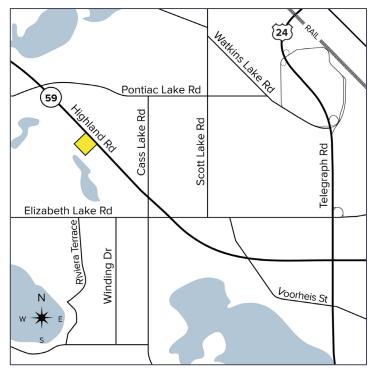

## 3901 HIGHLAND ROAD WATERFORD, MICHIGAN

OFFICE/MEDICAL FOR LEASE 1,600-2,654 Square Feet Available



## **MAJOR RENOVATIONS UNDERWAY**



## **PROPERTY FEATURES**

- 1,600 2,654 square feet available
  - Suite A: 1,600 square feet
  - Suite G1: 2,654 square feet of move in ready medical space
- New ownership
- Building undergoing major renovations
- Professional office and medical space with prime visibility and signage
- Ideal for urgent care or medical provider
- Lease Rate: \$15.00/sq. ft. NN



For more information, please contact:

JEFFREY TREPECK (248) 359 0626 jtrepeck@signatureassociates.com CHRIS MONSOUR (248) 948 0107 cmonsour@signatureassociates.com SIGNATURE ASSOCIATES
One Towne Square, Suite 1200
Southfield, MI 48076
www.signatureassociates.com

## 3901 Highland Road – Waterford, Michigan

Office/Medical For Lease

1,600-2,654 Square Feet AVAILABLE







For more information, please contact:

JEFFREY TREPECK (248) 359 0626 jtrepeck@signatureassociates.com CHRIS MONSOUR (248) 948 0107 cmonsour@signatureassociates.com SIGNATURE ASSOCIATES

One Towne Square, Suite 1200 Southfield, MI 48076 www.signatureassociates.com

### Floor Plan



For more information, please contact:

JEFFREY TREPECK (248) 359 0626 jtrepeck@signatureassociates.com CHRIS MONSOUR (248) 948 0107 cmons