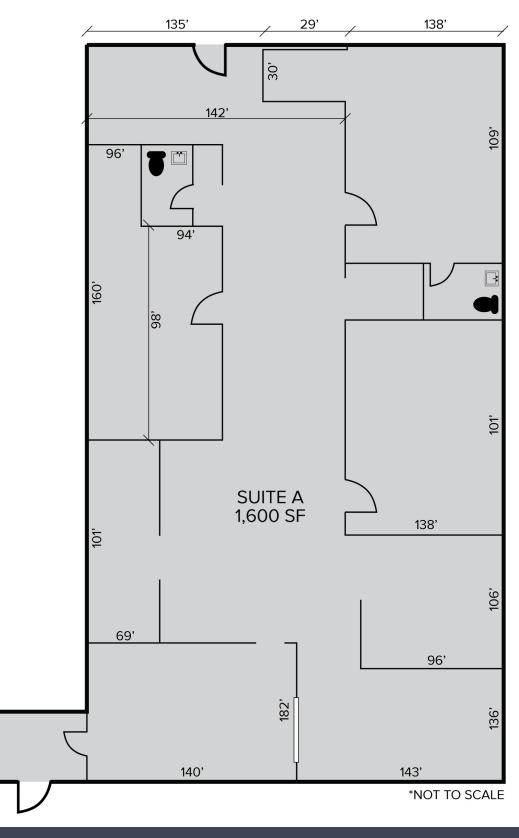

### Floor Plan

For more information, please contact:

JEFFREY TREPECK (248) 359 0626 jtrepeck@signatureassociates.com CHRIS MONSOUR (248) 948 0107 cmonsour@signatureassociates.com

## **PROPERTY FEATURES**

- 1,600 2,654 square feet available
  - Suite A: 1,600 square feet
  - Suite G1: 2,654 square feet of move in ready medical space
- New ownership
- Building undergoing major renovations
- Professional office and medical space with prime visibility and signage
- Ideal for urgent care or medical provider
- Lease Rate: \$15.00/sq. ft. NN