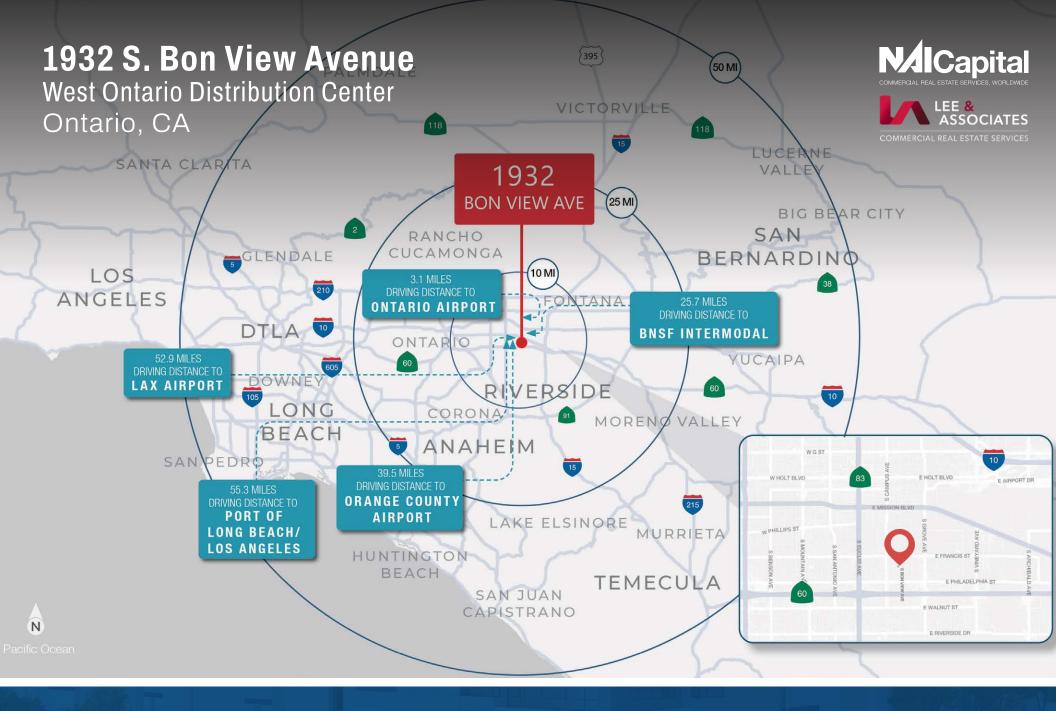

Joint Filler Throughout Warehouse

**Concrete Paving** 

Throughout Entire Project

**Easy Access** 

to the SR-60, I-10, & I-15 Freeways

Leadership In Energy And Environmental Design (LEED) Certified (Pending)