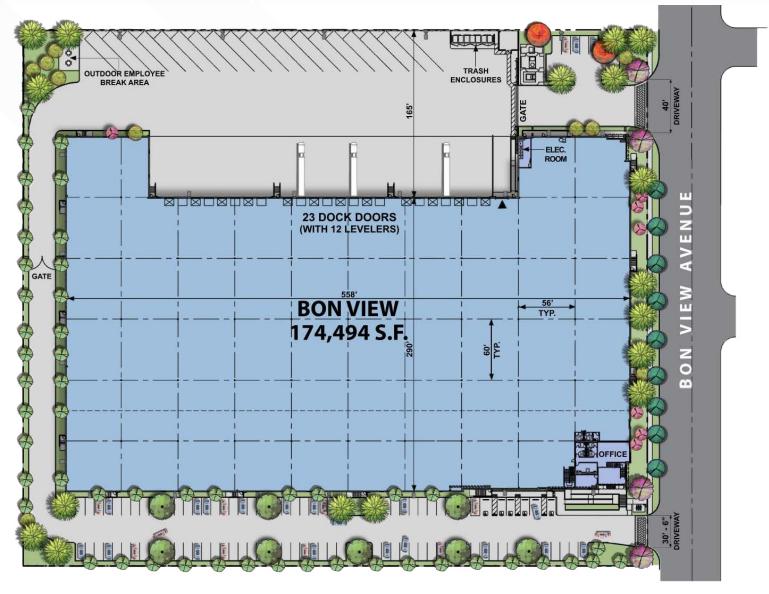

### **Key Highlights**

**± 174,494** Square Feet

36'

Minimum Clearance (6" inside first column)

23 DH | 1 GL

Loading Doors (9' x 10') | (12' x 14')

19

Trailer Parking Stalls

**ESFR** 

Sprinkler System

165'

Secured Truck Court

7 Inch

Slab Thickness

### **Property Highlights**

± 4,375 SF

Office (2 Story)

56' x 60'

Column Spacing (60' at Speed Bay)

100

**Auto Parking Spaces** 

2,000 AMP

Panel 277/480V (4,000 UGPS)

2.5%

Skylights

(12) 35,000 lb.

Mechanical Dock Levelers

20 FC

General Warehouse Lighting (with no racking in place)

**MM-80** 

## Site Plan