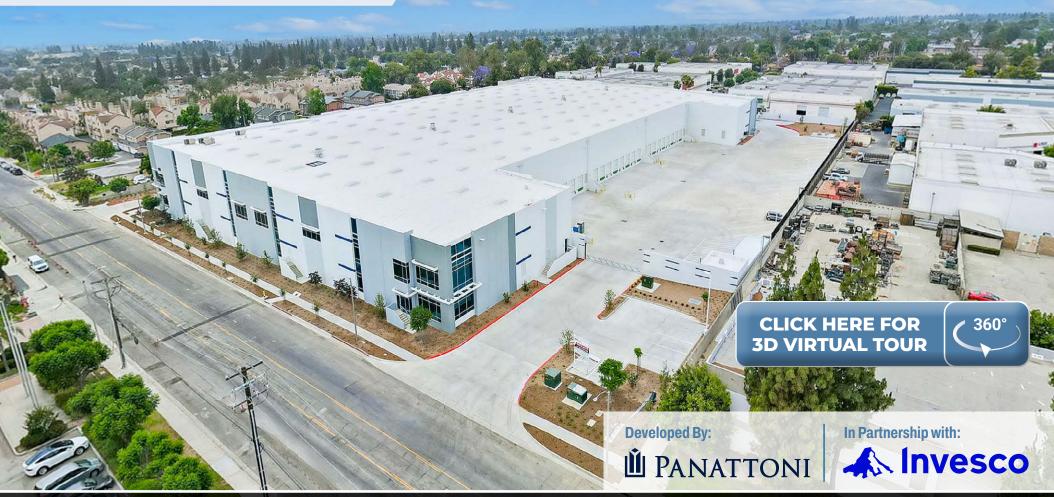

# 1932 S. Bon View Avenue

**West Ontario Distribution Center** 

Ontario, CA

174,494 SF | Class-A Logistics Facility Now Complete | READY FOR OCCUPANCY Located in the Center of South Ontario

## 1932 S. Bon View Avenue

**West Ontario Distribution Center** 

Ontario, CA

174,494 SF | Class-A Logistics Facility
Now Complete | READY FOR OCCUPANCY
Located in the Center of South Ontario