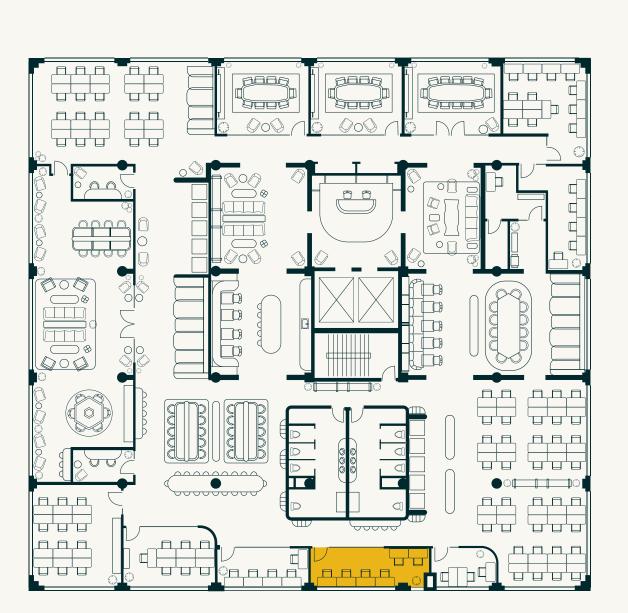

## **FLOORPLAN**

### **OFFICES**

| 1. ARCHER OFFICE | Up to 12 desks |
|------------------|----------------|
| 2.EWING OFFICE   | Up to 5 desks  |
| 3. VINE OFFICE   | Up to 3 desks  |
| 4.0AK OFFICE     | Up to 6 desks  |
| 5.ELM OFFICE     | Up to 5 desks  |
| 6.PALMER OFFICE  | Up to 7 desks  |
| 7. GRAY OFFICE   | Up to 12 desks |