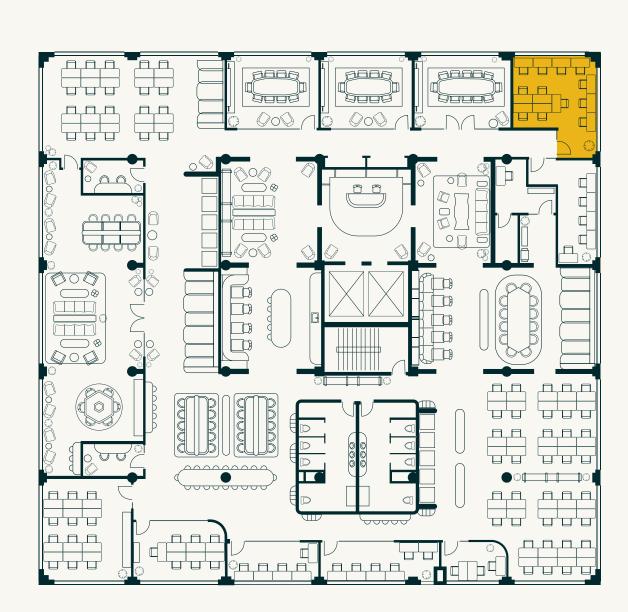

## **ARCHER OFFICE**

#### **CAPACITY**

Up to 12 desks

#### **AMENITIES**

- Private desks with lockable storage
- Extended access outside of business hours
- Executive assistant services available upon request