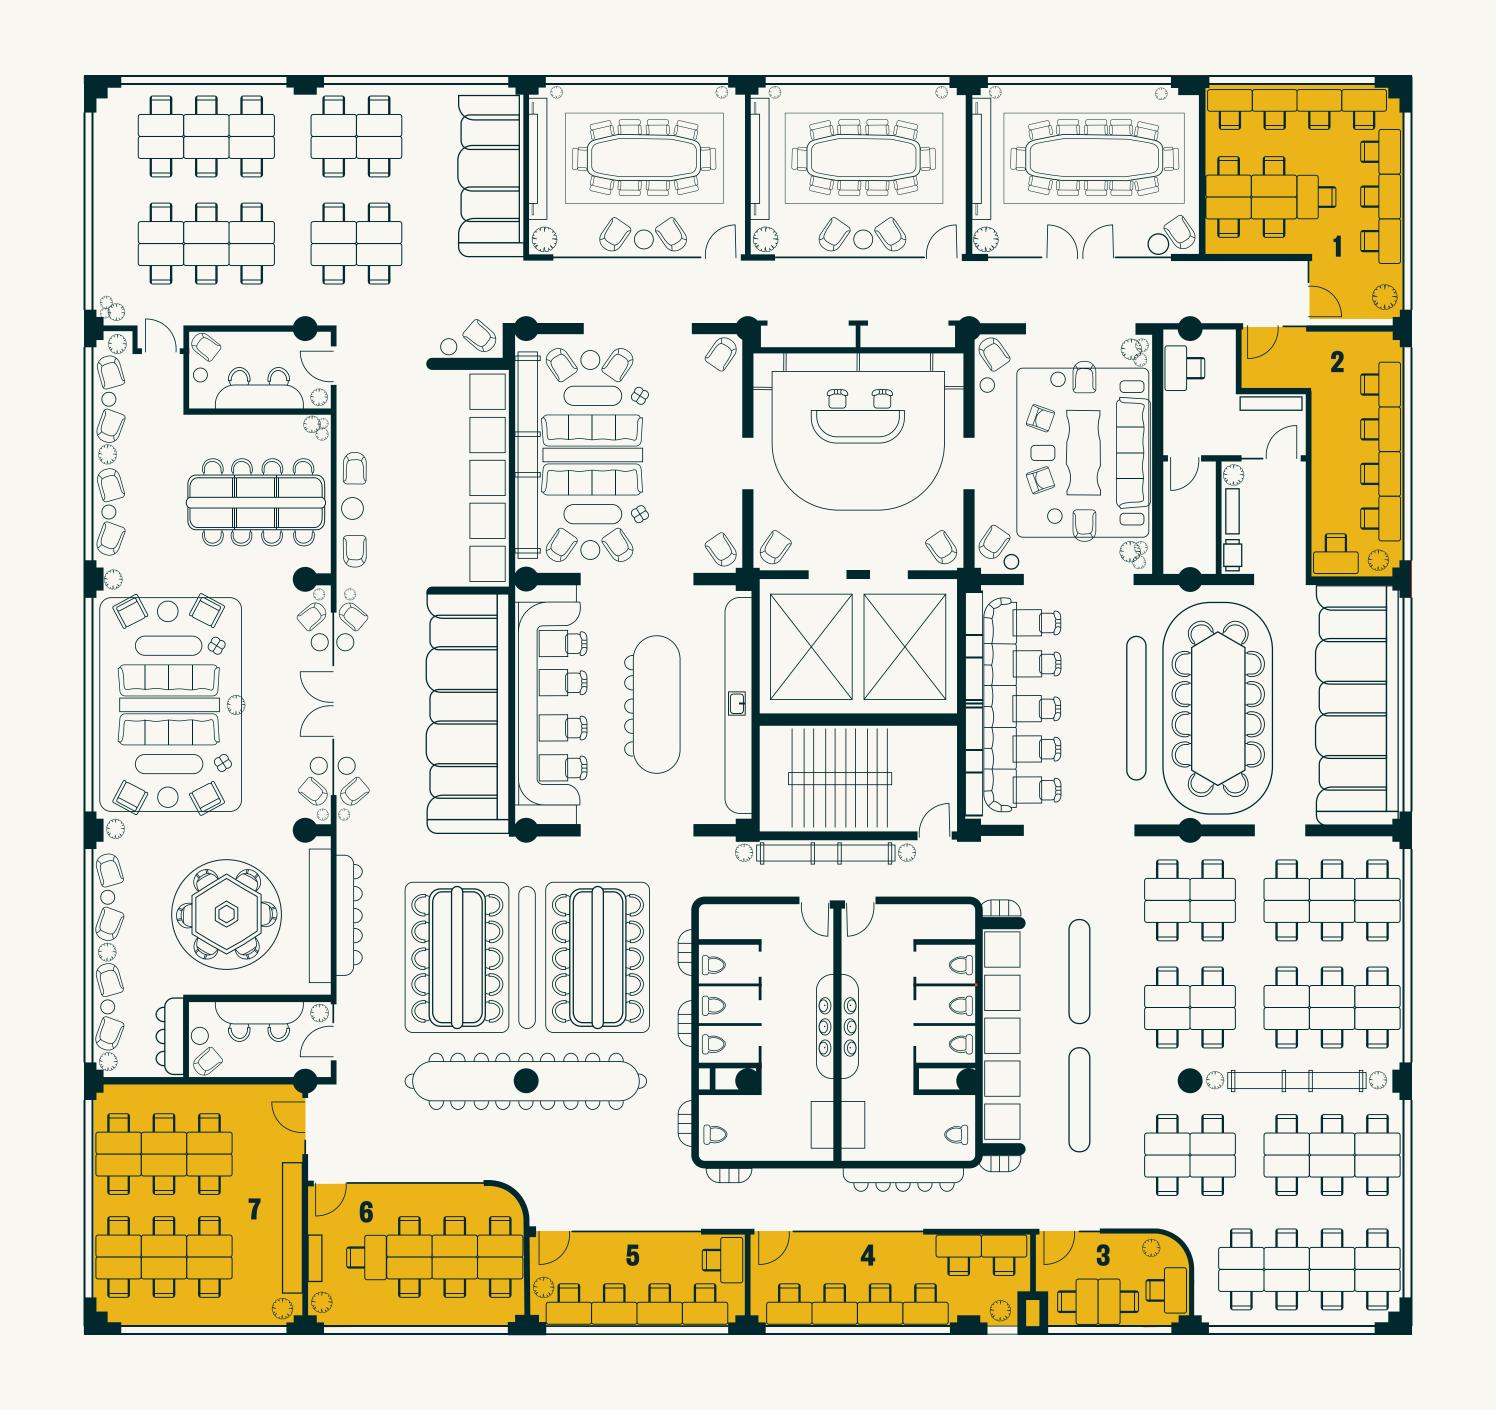

### **OFFICES**

| 1. ARCHER OFFICE | Up to 12 desks |
|------------------|----------------|
| 2.EWING OFFICE   | Up to 5 desks  |
| 3. VINE OFFICE   | Up to 3 desks  |
| 4.0AK OFFICE     | Up to 6 desks  |
| 5.ELM OFFICE     | Up to 5 desks  |
| 6.PALMER OFFICE  | Up to 7 desks  |
| 7. GRAY OFFICE   | Up to 12 desks |

## **FLOORPLAN**