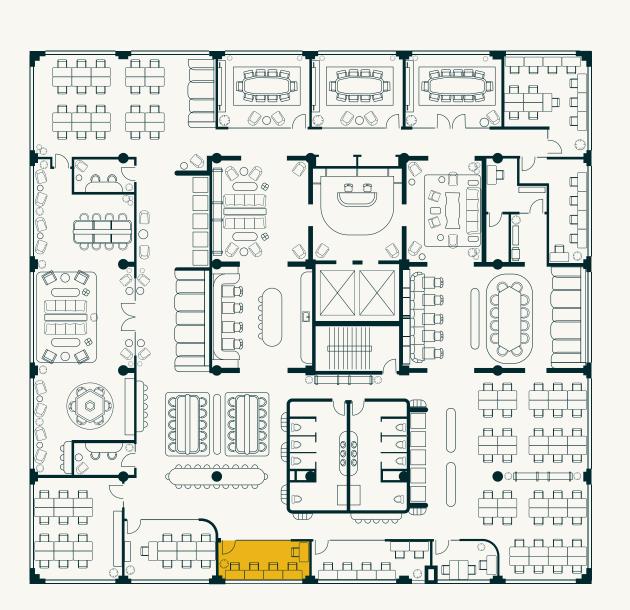

## **FLOORPLAN**

### **OFFICES**

| 1. ARCHER OFFICE | Up to 12 desks |
|------------------|----------------|
| 2.EWING OFFICE   | Up to 5 desks  |
| 3. VINE OFFICE   | Up to 3 desks  |
| 4.0AK OFFICE     | Up to 6 desks  |
| 5.ELM OFFICE     | Up to 5 desks  |
| 6.PALMER OFFICE  | Up to 7 desks  |
| 7. GRAY OFFICE   | Up to 12 desks |