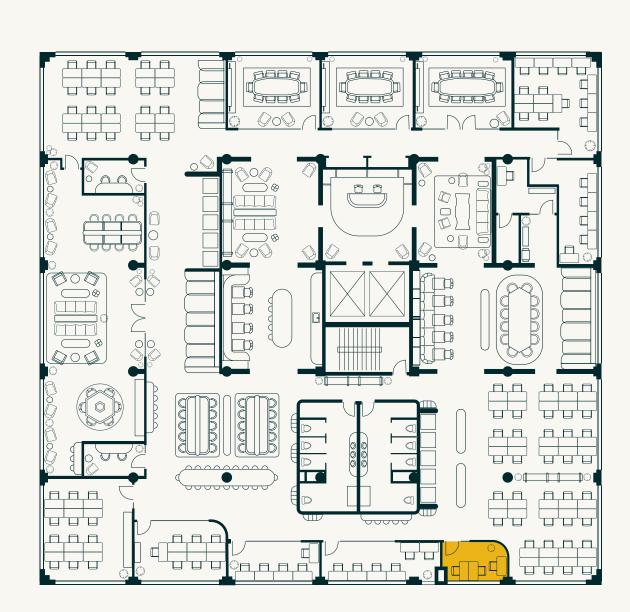

MER OFFICE  | Up to 7 desks  |
| 7. GRAY OFFICE   | Up to 12 desks |



## **FLOORPLAN**



## **ARCHER OFFICE**

#### **CAPACITY**

Up to 12 desks

#### **AMENITIES**

- Private desks with lockable storage
- Extended access outside of business hours
- Executive assistant services available upon request

#### **TECHNOLOGY**





## **EWING OFFICE**

#### **CAPACITY**

Up to 5 desks

#### **AMENITIES**

- Private desks with lockable storage
- Extended access outside of business hours
- Executive assistant services available upon request

#### **TECHNOLOGY**





## **VINE OFFICE**

#### **CAPACITY**

Up to 3 desks

#### **AMENITIES**

- Private desks with lockable storage
- Extended access outside of business hours
- Executive assistant services available upon request

#### **TECHNOLOGY**





## **OAK OFFICE**

#### **CAPACITY**

Up to 6 desks

#### **AMENITIES**

- Private desks with lockable storage
- Extended access outside of business hours
- Executive assistant services available upon request

#### **TECHNOLOGY**





## **ELM OFFICE**

#### **CAPACITY**

Up to 5 desks

#### **AMENITIES**

- Private desks with lockable storage
- Extended access outside of business hours
- Executive assistant services available upon request

#### **TECHNOLOGY**





## PALMER OFFICE

#### **CAPACITY**

Up to 7 desks

#### **AMENITIES**

- Private desks with lockable storage
- Extended access outside of business hours
- Executive assistant services available upon request

#### **TECHNOLOGY**





## **GRAY OFFICE**

#### **CAPACITY**

Up to 12 desks

#### **AMENITIES**

- Private desks w