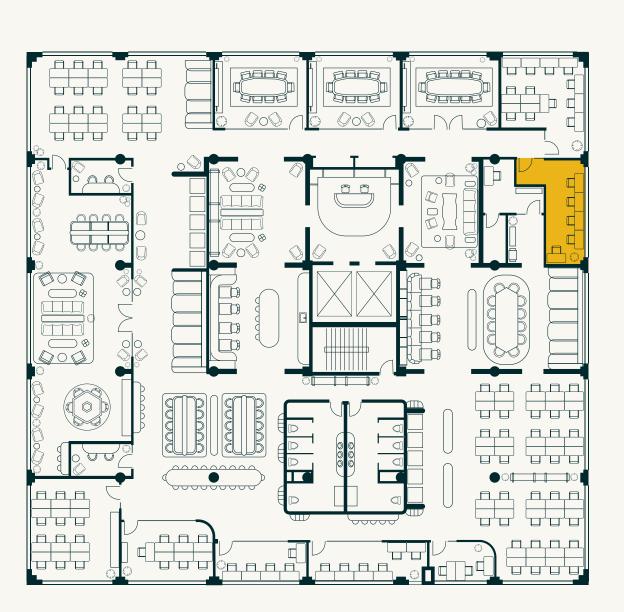

| 1. ARCHER OFFICE | Up to 12 desks |
|------------------|----------------|
| 2.EWING OFFICE   | Up to 5 desks  |
| 3. VINE OFFICE   | Up to 3 desks  |
| 4.0AK OFFICE     | Up to 6 desks  |
| 5.ELM OFFICE     | Up to 5 desks  |
| 6.PALMER OFFICE  | Up to 7 desks  |
| 7. GRAY OFFICE   | Up to 12 desks |



## **FLOORPLAN**



## **ARCHER OFFICE**

#### **CAPACITY**

Up to 12 desks

#### **AMENITIES**

- Private desks with lockable storage
- Extended access outside of business hours
- Executive assistant services available upon request

#### **TECHNOLOGY**





## **EWING OFFICE**

#### **CAPACITY**

Up to 5 desks

#### **AMENITIES**

- Private desks with lockable storage
- Extended access outside of business hours
- Executive assistant services available upon request

#### **TECHNOLOGY**





## **VINE OFFICE**

#### **CAPACITY**

Up to 3 desks

#### **AMENITIES**

- Private desks with lockable storage
- Extended access outside of business hours
- Executive assistant services available upon request

#### **TECHNOLOGY**





## **OAK OFFICE**

#### **CAPACITY**

Up to 6 desks

#### **AMENITIES**

- Private desks with lockable storage
- Extended access outside of business hours
- Executive assistant services available upon request

#### **TECHNOLOGY**





## **ELM OFFICE**

#### **CAPACITY**

Up to 5 desks

#### **AMENITIES**

- Private desks with lockable storage
- Extended access outside of business hours
- Executive assistant services available upon request

#### **TECHNOLOGY**





## PALMER OFFICE

#### **CAPACITY**

Up to 7 desks

#### **AMENITIES**

- Private desks wi