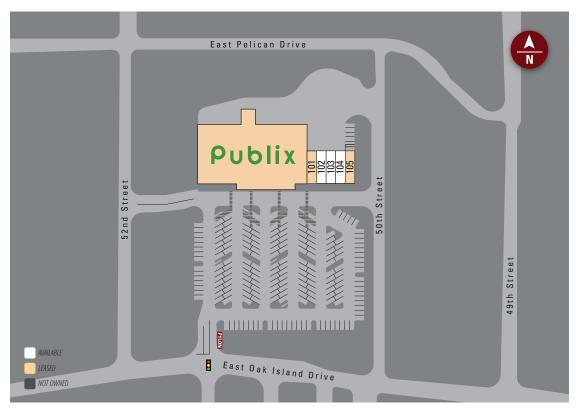

#### SITE PLAN

| Suite | Tenant                   | Size   |
|-------|--------------------------|--------|
| ANC   | Publix                   | 28,800 |
| 101   | Outer Banks Boil Company | 1,378  |
| 102   | AVAILABLE                | 1,408  |
| 103   | AVAILABLE                | 1,439  |
| 104   | AVAILABLE                | 1,401  |
| 105   | Domino's                 | 1,412  |

TOTAL 35,800