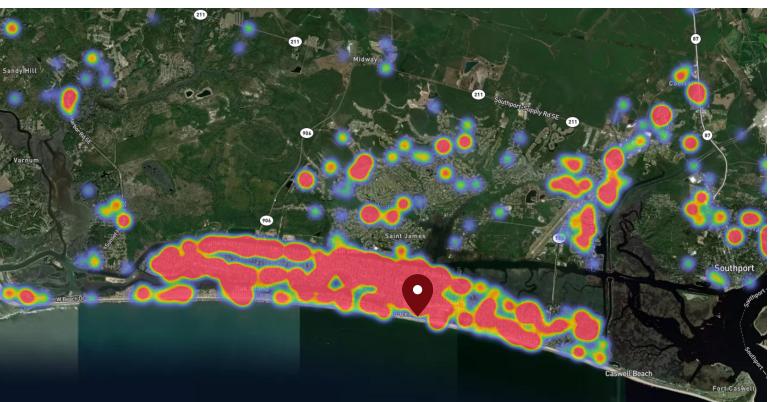

### SITE VISIT DENSITY

**# OF VISITS** 

110.646

86.266

85.481

Red, orange, and yellow colors represent the location of 60% of site visitors

Data provided by Placer Labs Inc. (www.placer.ai)

AVG. VISITS / CUSTOMER

5-6 PM

6-7 PM

4-5 PM

**# OF VISITS** 

89,393

87,169

80.793

2.16 📥

**TOP 3 HOURS** 