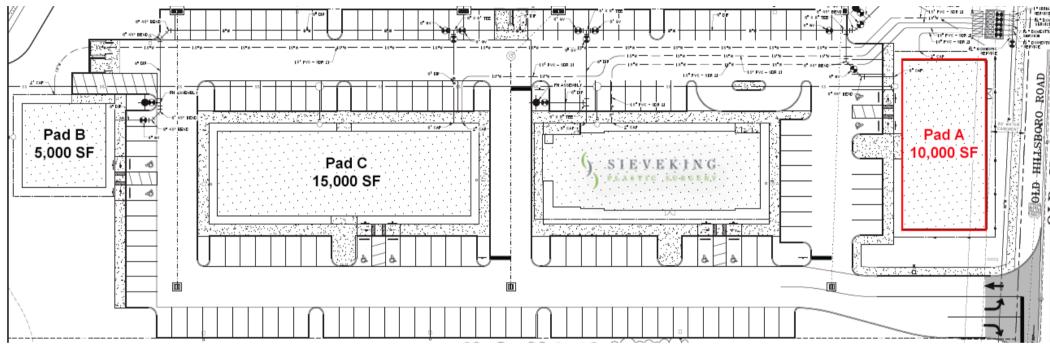

# Rare Pad Site

For Sale in Grassland





# **1200 Old Hillsboro Road**

## Franklin, TN 37069

#### William Shell

Executive Vice President 615 928 5316 william.shell@am.jll.com

#### **Kipper Worthington**

Vice President 615 928 5275 kipper.worthington@am.jll.com

#### **Permitted Uses:**

- Health Care Facilities
- Animal Care
- Restaurants
- General Offices
- Bank Facilities
- C-store (without gas sales)
- General Retail



#### Disclaimer

Although information has been obtained from sources deemed reliable, neither Owner nor JLL makes any guarantees, warranties or representations, express or implied, as to the completeness or occuracy as to the information contained herein. Any projections, opinions, assumptions or estimates used are for example only. There may be differences between projected and actual results, and those