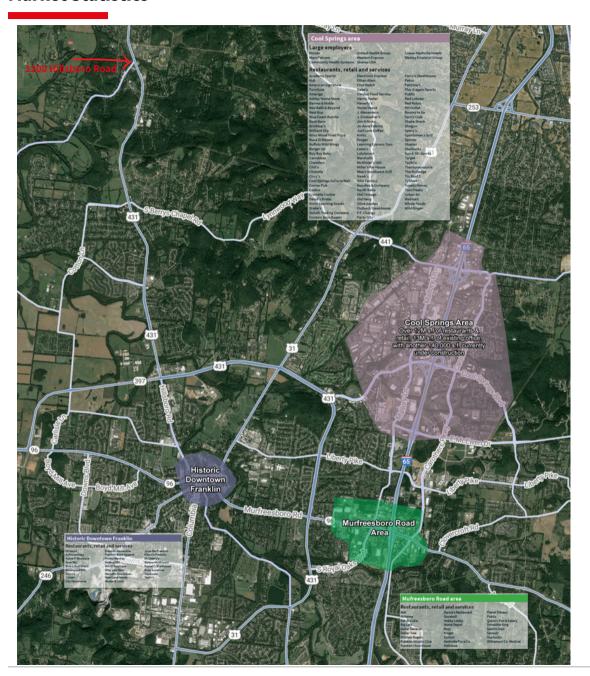

### **Market Statistics**

## 1 Mile

4,678

2023 Population

3,447

2023 Daytime Population

0.51%

**Population Growth** 

\$578,589

Average Home Value

\$170,302

Average Household Income

40.7

Median Age

## 3 Mile

38,334

2023 Population

37,539

2023 Daytime Population

1.09%

Population Growth

\$585,569

Average Home Value

\$147,212

Average Household Income

39.3

Median Age

## 5 Mile

87,319

2023 Population

134,407

2023 Daytime Population

1.61%

Population Growth

\$624,285

Average Home Value

\$156,281

Average Household Income

41.0

Median Age