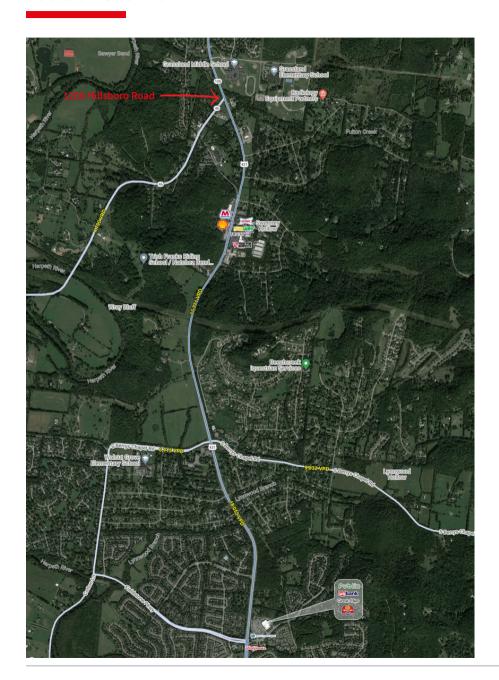

# **1200 Old Hillsboro Road**

## **Location Overview**

1200 Hillsboro Road is located in Franklin TN, the 7th most affluent suburb in the United States. With a population of approximately 78,000, the city has been ranked as the 8th fastest growing city in the Nation and one of the Top 50 Cities to start a new business.