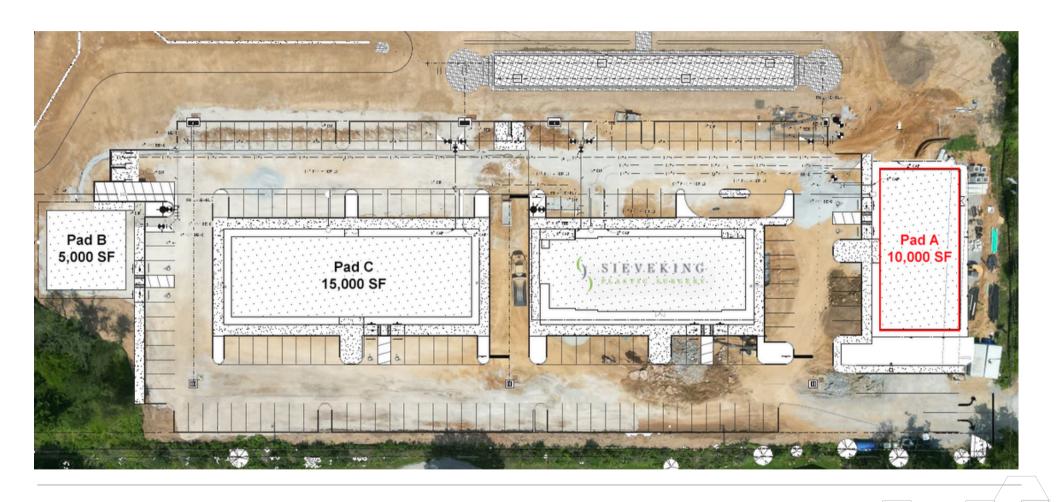

ro Road is located in Franklin TN, the 7th most affluent suburb in the United States. With a population of approximately 78,000, the city has been ranked as the 8th fastest growing city in the Nation and one of the Top 50 Cities to start a new business.

4th Best Places to Live - Money Magazine, 2017
3rd Safest City in TN - Backgroundchecks.org, 2016
Best Southern Town - Garden and Guns Magazine, 2014
Best Place for Job Seekers - Nerd Wallet, 2013
Where the Jobs Are - CNN Money Magazine, 2012
Top 10 for Historic Preservation - Preservation Network, 2012
2nd Most Business-Friendly Cities in TN - Beacon Center, 2012
Most Romantic Main Street - National Trust for Historic Preservation, 2010
Top 10 Places to Retire - Money Magazine

# **Property Renderings**











**Property Layout** 





# **Construction Progress Photos**





#### JLL

### William Shell

Executive Vice President 615 928 5316 william.shell@jll.com

#### **Kipper Worthington**

Vice President 615 928 5275 kipper.worthington@jll.com

#### **JLL Nashville**

1801 West End Avenue, Suite 1200 Nashville, TN 37035

615 928 5300 us.jll.com

#### DISCLAIMER

Although information has been obtained from sources deemed reliable, neither Owner nor JLL makes any guarantees, warranties or representations, express or implied, as to the completeness or accuracy as to the information contained herein. Any projections, opinions, assumptions or estimates used are for example only. There may be differences between projected and actual results, and those differences may be material. The Property may be withdrawn without notic