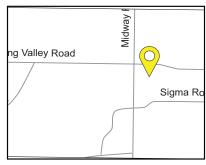

## **AREA AMENITIES**

- Located at the intersection of the Midway Road and Spring Valley Road
- In close vicinity to Addison Restaurant Row
- Minutes to the Dallas Galleria Shopping Center
- Easy access to I-635 and the Dallas North Tollway
- Restaurants, shopping, hotels, banks, & post office nearby