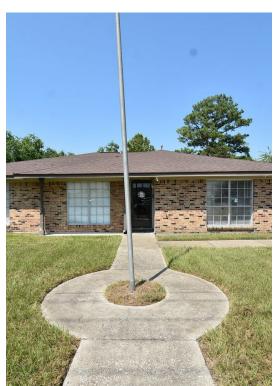

736 Wilson Rd

736 Wilson Rd, Humble, TX 77338

Manuj Kapur Kapur Manuj M 2121 El Paseo St, Houston, TX 77054 <u>mkapur 75@yahoo.com</u> (713) 291-4137

| Rental Rate:            | \$9.96 /SF/YR      |
|-------------------------|--------------------|
| Property Type:          | Office             |
| Building Class:         | С                  |
| Rentable Building Area: | 6,078 SF           |
| Year Built:             | 1980               |
| Walk Score ®:           | 49 (Car-Dependent) |
| Rental Rate Mo:         | \$0.83 /SF/MO      |

#### 736 Wilson Rd

\$9.96 /SF/YR

This property consists of two attached buildings on a high-traffic road in Humble, Texas, located on a 1.74-acre lot. The first building is 2,332 square feet with 5 rooms, 3 bathrooms, a commercial kitchen, pantry, and utility room. The second building is 3,766 square feet, featuring a large open-plan hallway downstairs with...

#### 736 Wilson Rd, Humble, TX 77338

This property consists of two attached buildings on a high-traffic road in Humble, Texas, located on a 1.74-acre lot. The first building is 2,332 square feet with 5 rooms, 3 bathrooms, a commercial kitchen, pantry, and utility room. The second building is 3,766 square feet, featuring a large open-plan hallway downstairs with 2 half baths, and 4 rooms upstairs with another half bath. Both buildings have been newly renovated with a large open floor plan, new paint, relatively new roof, and updated plumbing and electrical fixtures. The property is across from a gas station and shopping complex, near multiple apartment buildings, and about 500 feet from a middle and high school, making it a busy area. It is also adjacent to a daycare, offering ample space for additions and outdoor activities.