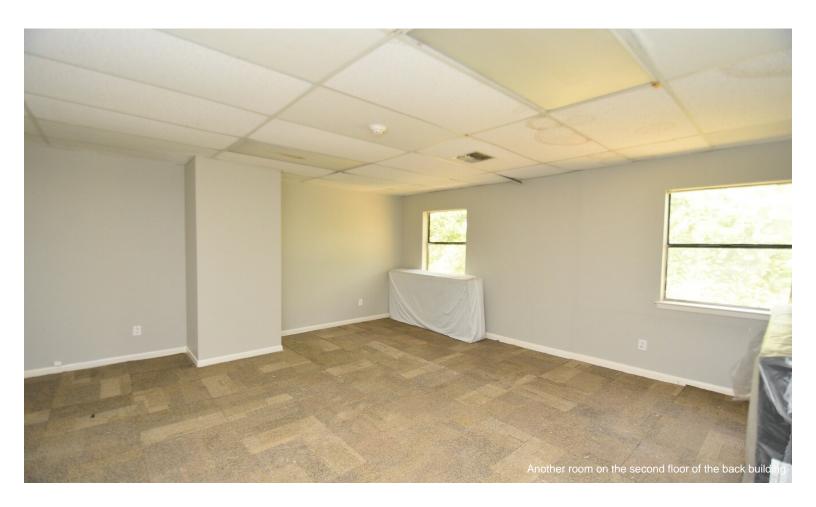

#### 736 Wilson Rd

\$9.96 /SF/YR

This property consists of two attached buildings on a high-traffic road in Humble, Texas, located on a 1.74-acre lot. The first building is 2,332 square feet with 5 rooms, 3 bathrooms, a commercial kitchen, pantry, and utility room. The second building is 3,766 square feet, featuring a large open-plan hallway downstairs with...

#### 736 Wilson Rd, Humble, TX 77338

This property consists of two attached buildings on a high-traffic road in Humble, Texas, located on a 1.74-acre lot. The first building is 2,332 square feet with 5 rooms, 3 bathrooms, a commercial kitchen, pantry, and utility room. The second building is 3,766 square feet, featuring a large open-plan hallway downstairs with 2 half baths, and 4 rooms upstairs with another half bath. Both buildings have been newly renovated with a large open floor plan, new paint, relatively new roof, and updated plumbing and electrical fixtures. The property is across from a gas station and shopping complex, near multiple apartment buildings, and about 500 feet from a middle and high school, making it a busy area. It is also adjacent to a daycare, offering ample space for additions and outdoor activities.