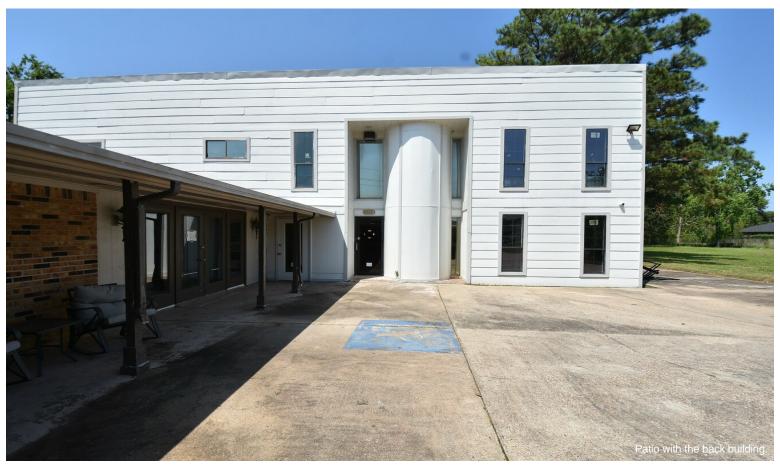

#### 736 Wilson Rd

\$9.96 /SF/YR

This property consists of two attached buildings on a high-traffic road in Humble, Texas, located on a 1.74-acre lot. The first building is 2,332 square feet with 5 rooms, 3 bathrooms, a commercial kitchen, pantry, and utility room. The second building is 3,766 square feet, featuring a large open-plan hallway downstairs with...

#### 736 Wilson Rd, Humble, TX 77338

This property consists of two attached buildings on a high-traffic road in Humble, Texas, located on a 1.74-acre lot. The first building is 2,332 square feet with 5 rooms, 3 bathrooms, a commercial kitchen, pantry, and utility room. The second building is 3,766 square feet, featuring a large open-plan hallway downstairs with 2 half baths, and 4 rooms upstairs with another half bath. Both buildings have been newly renovated with a large open floor plan, new paint, relatively new roof, and updated plumbing and electrical fixtures. The property is across from a gas station and shopping complex, near multiple apartment buildings, and about 500 feet from a middle and high school, making it a busy area. It is also adjacent to a daycare, offering ample space for additions and outdoor activities.