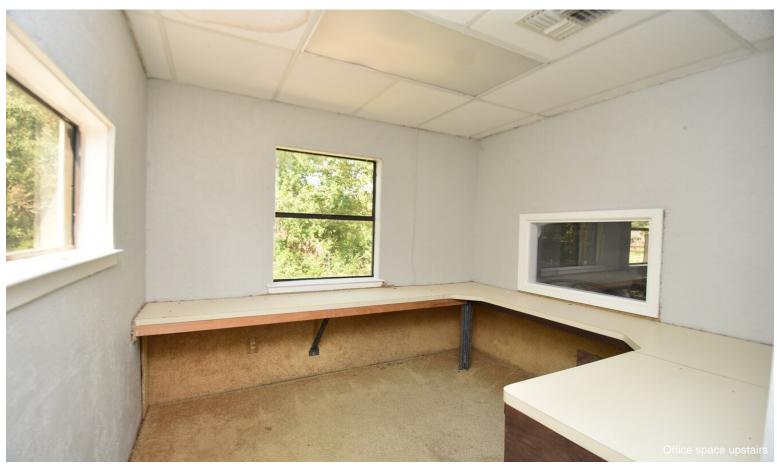

#### 736 Wilson Rd

\$9.96 /SF/YR

This property consists of two attached buildings on a high-traffic road in Humble, Texas, located on a 1.74-acre lot. The first building is 2,332 square feet with 5 rooms, 3 bathrooms, a commercial kitchen, pantry, and utility room. The second building is 3,766 square feet, featuring a large open-plan hallway downstairs with...

#### 736 Wilson Rd, Humble, TX 77338

This property consists of two attached buildings on a high-traffic road in Humble, Texas, located on a 1.74-acre lot. The first building is 2,332 square feet with 5 rooms, 3 bathrooms, a commercial kitchen, pantry, and utility room. The second building is 3,766 square feet, featuring a large open-plan hallway downstairs with 2 half baths, and 4 rooms upstairs with another half bath. Both buildings have been newly renovated with a large open floor plan, new paint, relatively new roof, and updated plumbing and electrical fixtures. The property is across from a gas station and shopping complex, near multiple apartment buildings, and about 500 feet from a middle and high school, making it a busy area. It is also adjacent to a daycare, offering ample space for additions and outdoor activities.