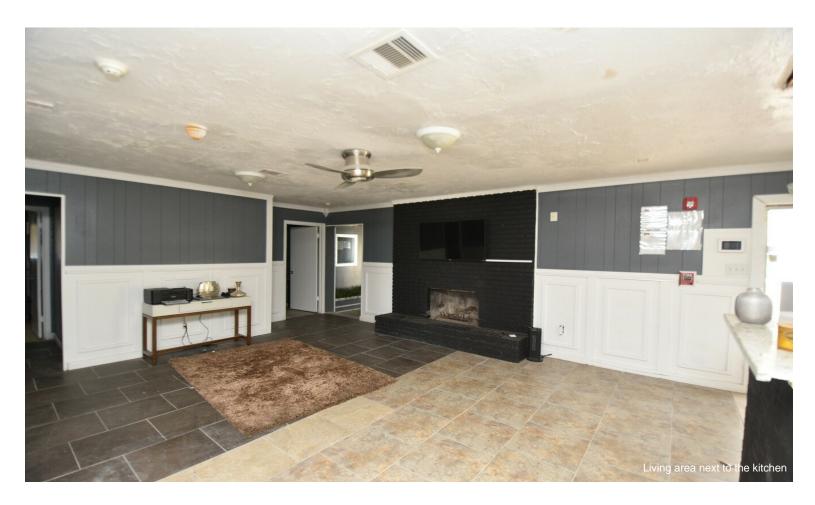

#### 736 Wilson Rd

\$9.96 /SF/YR

This property consists of two attached buildings on a high-traffic road in Humble, Texas, located on a 1.74-acre lot. The first building is 2,332 square feet with 5 rooms, 3 bathrooms, a commercial kitchen, pantry, and utility room. The second building is 3,766 square feet, featuring a large open-plan hallway downstairs with...

#### 736 Wilson Rd, Humble, TX 77338

This property consists of two attached buildings on a high-traffic road in Humble, Texas, located on a 1.74-acre lot. The first building is 2,332 square feet with 5 rooms, 3 bathrooms, a commercial kitchen, pantry, and utility room. The second building is 3,766 square feet, featuring a large open-plan hallway downstairs with 2 half baths, and 4 rooms upstairs with another half bath. Both buildings have been newly renovated with a large open floor plan, new paint, relatively new roof, and updated plumbing and electrical fixtures. The property is across from a gas station and shopping complex, near multiple apartment buildings, and about 500 feet from a middle and high school, making it a busy area. It is also adjacent to a daycare, offering ample space for additions and outdoor activities.