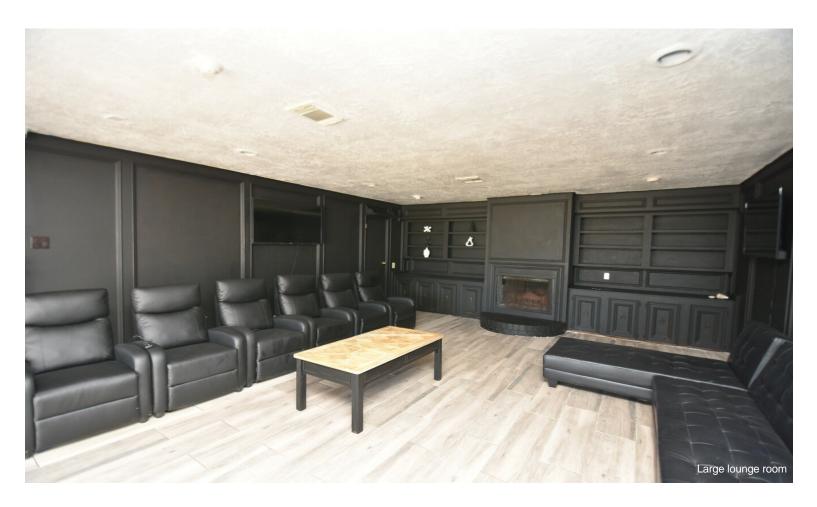

#### 736 Wilson Rd

\$9.96 /SF/YR

This property consists of two attached buildings on a high-traffic road in Humble, Texas, located on a 1.74-acre lot. The first building is 2,332 square feet with 5 rooms, 3 bathrooms, a commercial kitchen, pantry, and utility room. The second building is 3,766 square feet, featuring a large open-plan hallway downstairs with...

#### 736 Wilson Rd, Humble, TX 77338

This property consists of two attached buildings on a high-traffic road in Humble, Texas, located on a 1.74-acre lot. The first building is 2,332 square feet with 5 rooms, 3 bathrooms, a commercial kitchen, pantry, and utility room. The second building is 3,766 square feet, featuring a large open-plan hallway downstairs with 2 half baths, and 4 rooms upstairs with another half bath. Both buildings have been newly renovated with a large open floor plan, new paint, relatively new roof, and updated plumbing and electrical fixtures. The property is across from a gas station and shopping complex, near multiple apartment buildings, and about 500 feet from a middle and high school, making it a busy area. It is also adjacent to a daycare, offering ample space for additions and outdoor activities.