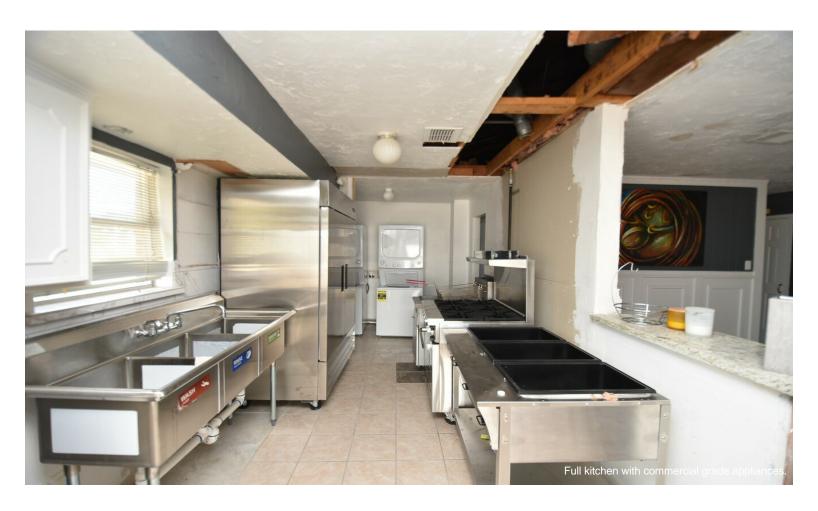

#### 736 Wilson Rd

\$9.96 /SF/YR

This property consists of two attached buildings on a high-traffic road in Humble, Texas, located on a 1.74-acre lot. The first building is 2,332 square feet with 5 rooms, 3 bathrooms, a commercial kitchen, pantry, and utility room. The second building is 3,766 square feet, featuring a large open-plan hallway downstairs with...

#### 736 Wilson Rd, Humble, TX 77338

This property consists of two attached buildings on a high-traffic road in Humble, Texas, located on a 1.74-acre lot. The first building is 2,332 square feet with 5 rooms, 3 bathrooms, a commercial kitchen, pantry, and utility room. The second building is 3,766 square feet, featuring a large open-plan hallway downstairs with 2 half baths, and 4 rooms upstairs with another half bath. Both buildings have been newly renovated with a large open floor plan, new paint, relatively new roof, and updated plumbing and electrical fixtures. The property is across from a gas station and shopping complex, near multiple apartment buildings, and about 500 feet from a middle and high school, making it a busy area. It is also adjacent to a daycare, offering ample space for additions and outdoor activities.