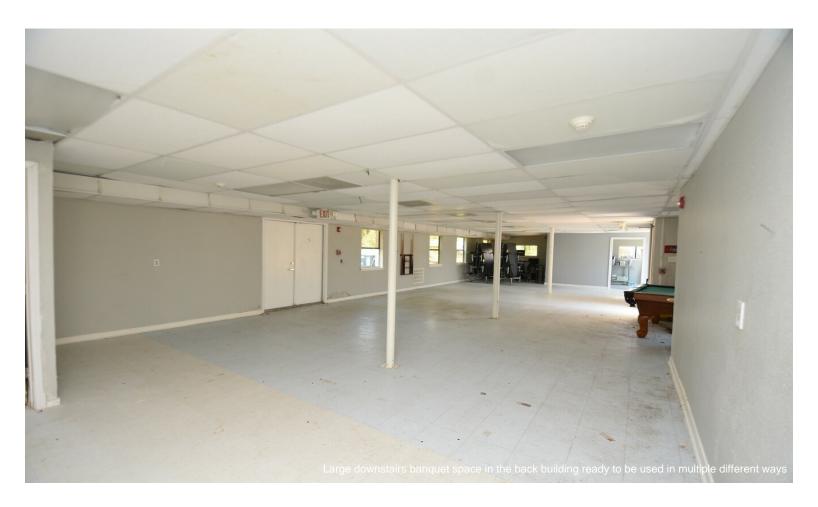

#### 736 Wilson Rd

\$9.96 /SF/YR

This property consists of two attached buildings on a high-traffic road in Humble, Texas, located on a 1.74-acre lot. The first building is 2,332 square feet with 5 rooms, 3 bathrooms, a commercial kitchen, pantry, and utility room. The second building is 3,766 square feet, featuring a large open-plan hallway downstairs with...

#### 736 Wilson Rd, Humble, TX 77338

This property consists of two attached buildings on a high-traffic road in Humble, Texas, located on a 1.74-acre lot. The first building is 2,332 square feet with 5 rooms, 3 bathrooms, a commercial kitchen, pantry, and utility room. The second building is 3,766 square feet, featuring a large open-plan hallway downstairs with 2 half baths, and 4 rooms upstairs with another half bath. Both buildings have been newly renovated with a large open floor plan, new paint, relatively new roof, and updated plumbing and electrical fixtures. The property is across from a gas station and shopping complex, near multiple apartment buildings, and about 500 feet from a middle and high school, making it a busy area. It is also adjacent to a daycare, offering ample space for additions and outdoor activities.