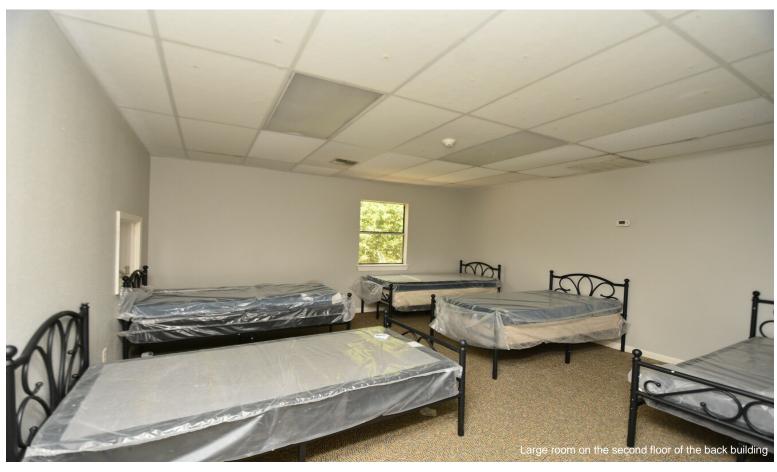

#### 736 Wilson Rd

\$9.96 /SF/YR

This property consists of two attached buildings on a high-traffic road in Humble, Texas, located on a 1.74-acre lot. The first building is 2,332 square feet with 5 rooms, 3 bathrooms, a commercial kitchen, pantry, and utility room. The second building is 3,766 square feet, featuring a large open-plan hallway downstairs with...

#### 736 Wilson Rd, Humble, TX 77338

This property consists of two attached buildings on a high-traffic road in Humble, Texas, located on a 1.74-acre lot. The first building is 2,332 square feet with 5 rooms, 3 bathrooms, a commercial kitchen, pantry, and utility room. The second building is 3,766 square feet, featuring a large open-plan hallway downstairs with 2 half baths, and 4 rooms upstairs with another half bath. Both buildings have been newly renovated with a large open floor plan, new paint, relatively new roof, and updated plumbing and electrical fixtures. The property is across from a gas station and shopping complex, near multiple apartment buildings, and about 500 feet from a middle and high school, making it a busy area. It is also adjacent to a daycare, offering ample space for additions and outdoor activities.

- Great location on a very busy and high traffic Wilson Road.
- Right across from multiple apartment complexes with approx 500 feet from middle/high school
- Previously utilized as a religious center, adult daycare. Could also be a restaurant or medical office space
- 1st building with commercial kitchen and multiple rooms for office space; 2nd building with large hallway downstairs and 4 rooms upstairs
- Both building (combined 6098 square feet) on 1.74 acre lot with ample of room for outdoor activities, or additions
- Newly re-modeled with new bathroom additions, paint, and roof