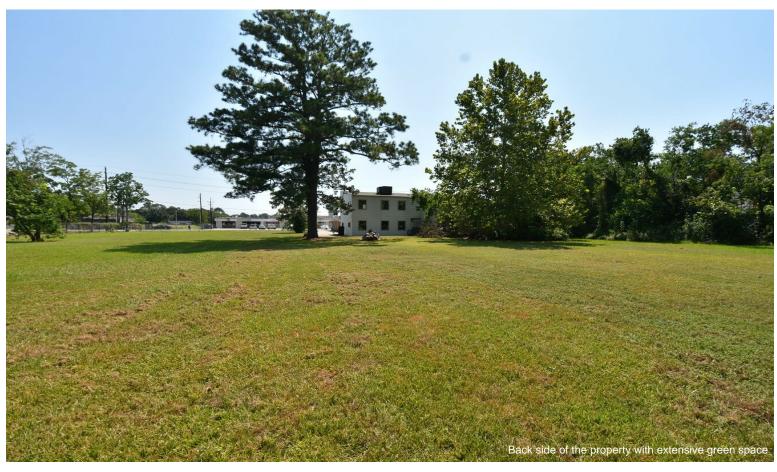

#### 736 Wilson Rd

\$9.96 /SF/YR

This property consists of two attached buildings on a high-traffic road in Humble, Texas, located on a 1.74-acre lot. The first building is 2,332 square feet with 5 rooms, 3 bathrooms, a commercial kitchen, pantry, and utility room. The second building is 3,766 square feet, featuring a large open-plan hallway downstairs with...

- Great location on a very busy and high traffic Wilson Road.
- Right across from multiple apartment complexes with approx 500 feet from middle/high school
- Previously utilized as a religious center, adult daycare. Could also be a restaurant or medical office space
- 1st building with commercial kitchen and multiple rooms for office space; 2nd building with large hallway downstairs and 4 rooms upstairs
- Both building (combined 6098 square feet) on 1.74 acre lot with ample of room for outdoor activities, or additions
- Newly re-modeled with new bathroom additions, paint, and roof

#### 736 Wilson Rd, Humble, TX 77338

This property consists of two attached buildings on a high-traffic road in Humble, Texas, located on a 1.74-acre lot. The first building is 2,332 square feet with 5 rooms, 3 bathrooms, a commercial kitchen, pantry, and utility room. The second building is 3,766 square feet, featuring a large open-plan hallway downstairs with 2 half baths, and 4 rooms upstairs with another half bath. Both buildings have been newly renovated with a large open floor plan, new paint, relatively new roof, and updated plumbing and electrical fixtures. The property is across from a gas station and shopping complex, near multiple apartment buildings, and about 500 feet from a middle and high school, making it a busy area. It is also adjacent to a daycare, offering ample space for additions and outdoor activities.