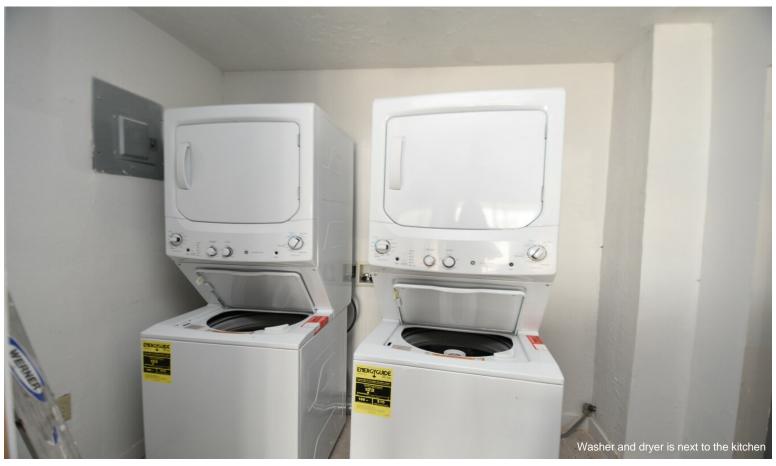

#### 736 Wilson Rd

\$9.96 /SF/YR

This property consists of two attached buildings on a high-traffic road in Humble, Texas, located on a 1.74-acre lot. The first building is 2,332 square feet with 5 rooms, 3 bathrooms, a commercial kitchen, pantry, and utility room. The second building is 3,766 square feet, featuring a large open-plan hallway downstairs with...

#### 736 Wilson Rd, Humble, TX 77338

This property consists of two attached buildings on a high-traffic road in Humble, Texas, located on a 1.74-acre lot. The first building is 2,332 square feet with 5 rooms, 3 bathrooms, a commercial kitchen, pantry, and utility room. The second building is 3,766 square feet, featuring a large open-plan hallway downstairs with 2 half baths, and 4 rooms upstairs with another half bath. Both buildings have been newly renovated with a large open floor plan, new paint, relatively new roof, and updated plumbing and electrical fixtures. The property is across from a gas station and shopping complex, near multiple apartment buildings, and about 500 feet from a middle and high school, making it a busy area. It is also adjacent to a daycare, offering ample space for additions and outdoor activities.