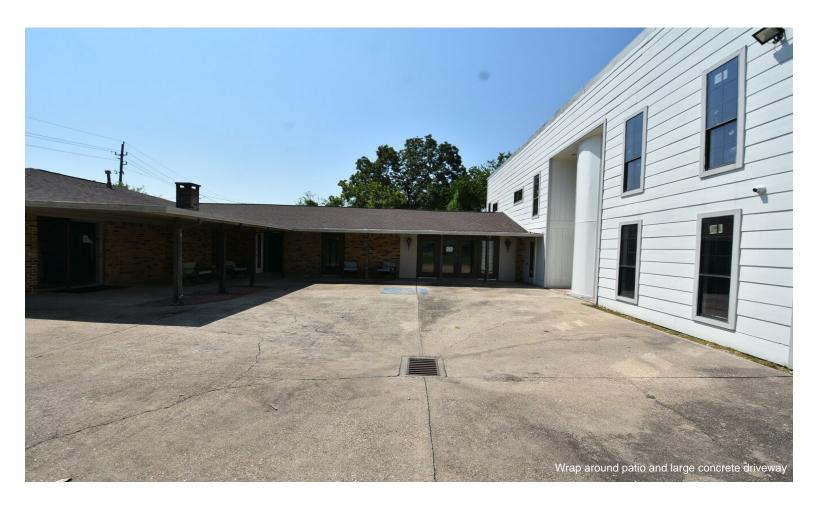

#### 736 Wilson Rd

\$9.96 /SF/YR

This property consists of two attached buildings on a high-traffic road in Humble, Texas, located on a 1.74-acre lot. The first building is 2,332 square feet with 5 rooms, 3 bathrooms, a commercial kitchen, pantry, and utility room. The second building is 3,766 square feet, featuring a large open-plan hallway downstairs with...

#### 736 Wilson Rd, Humble, TX 77338

This property consists of two attached buildings on a high-traffic road in Humble, Texas, located on a 1.74-acre lot. The first building is 2,332 square feet with 5 rooms, 3 bathrooms, a commercial kitchen, pantry, and utility room. The second building is 3,766 square feet, featuring a large open-plan hallway downstairs with 2 half baths, and 4 rooms upstairs with another half bath. Both buildings have been newly renovated with a large open floor plan, new paint, relatively new roof, and updated plumbing and electrical fixtures. The property is across from a gas station and shopping complex, near multiple apartment buildings, and about 500 feet from a middle and high school, making it a busy area. It is also adjacent to a daycare, offering ample space for additions and outdoor activities.