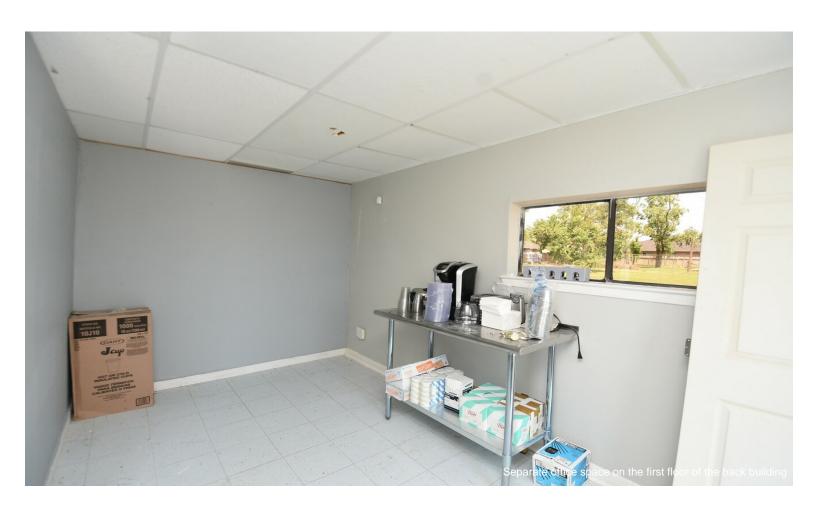

#### 736 Wilson Rd

\$9.96 /SF/YR

This property consists of two attached buildings on a high-traffic road in Humble, Texas, located on a 1.74-acre lot. The first building is 2,332 square feet with 5 rooms, 3 bathrooms, a commercial kitchen, pantry, and utility room. The second building is 3,766 square feet, featuring a large open-plan hallway downstairs with...

#### 736 Wilson Rd, Humble, TX 77338

This property consists of two attached buildings on a high-traffic road in Humble, Texas, located on a 1.74-acre lot. The first building is 2,332 square feet with 5 rooms, 3 bathrooms, a commercial kitchen, pantry, and utility room. The second building is 3,766 square feet, featuring a large open-plan hallway downstairs with 2 half baths, and 4 rooms upstairs with another half bath. Both buildings have been newly renovated with a large open floor plan, new paint, relatively new roof, and updated plumbing and electrical fixtures. The property is across from a gas station and shopping complex, near multiple apartment buildings, and about 500 feet from a middle and high school, making it a busy area. It is also adjacent to a daycare, offering ample space for additions and outdoor activities.