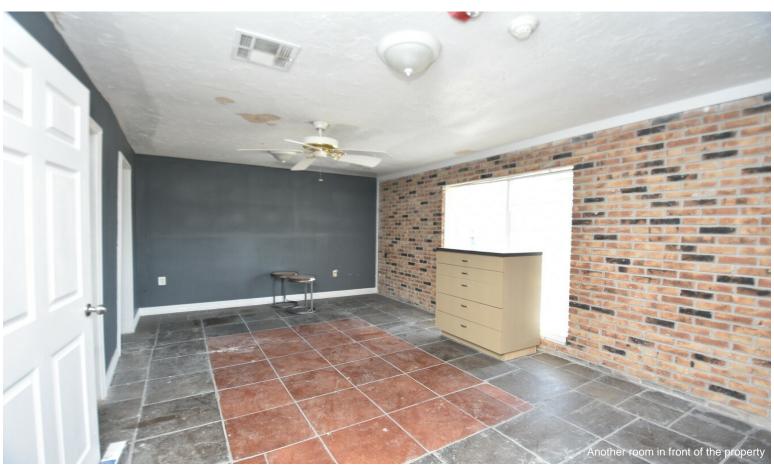

#### 736 Wilson Rd

\$9.96 /SF/YR

This property consists of two attached buildings on a high-traffic road in Humble, Texas, located on a 1.74-acre lot. The first building is 2,332 square feet with 5 rooms, 3 bathrooms, a commercial kitchen, pantry, and utility room. The second building is 3,766 square feet, featuring a large open-plan hallway downstairs with...

#### 736 Wilson Rd, Humble, TX 77338

This property consists of two attached buildings on a high-traffic road in Humble, Texas, located on a 1.74-acre lot. The first building is 2,332 square feet with 5 rooms, 3 bathrooms, a commercial kitchen, pantry, and utility room. The second building is 3,766 square feet, featuring a large open-plan hallway downstairs with 2 half baths, and 4 rooms upstairs with another half bath. Both buildings have been newly renovated with a large open floor plan, new paint, relatively new roof, and updated plumbing and electrical fixtures. The property is across from a gas station and shopping complex, near multiple apartment buildings, and about 500 feet from a middle and high school, making it a busy area. It is also adjacent to a daycare, offering ample space for additions and outdoor activities.