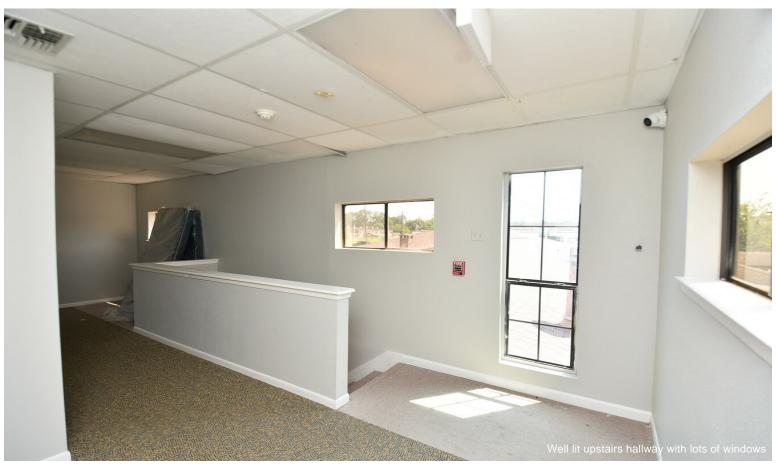

#### 736 Wilson Rd

\$9.96 /SF/YR

This property consists of two attached buildings on a high-traffic road in Humble, Texas, located on a 1.74-acre lot. The first building is 2,332 square feet with 5 rooms, 3 bathrooms, a commercial kitchen, pantry, and utility room. The second building is 3,766 square feet, featuring a large open-plan hallway downstairs with...

#### 736 Wilson Rd, Humble, TX 77338

This property consists of two attached buildings on a high-traffic road in Humble, Texas, located on a 1.74-acre lot. The first building is 2,332 square feet with 5 rooms, 3 bathrooms, a commercial kitchen, pantry, and utility room. The second building is 3,766 square feet, featuring a large open-plan hallway downstairs with 2 half baths, and 4 rooms upstairs with another half bath. Both buildings have been newly renovated with a large open floor plan, new paint, relatively new roof, and updated plumbing and electrical fixtures. The property is across from a gas station and shopping complex, near multiple apartment buildings, and about 500 feet from a middle and high school, making it a busy area. It is also adjacent to a daycare, offering ample space for additions and outdoor activities.