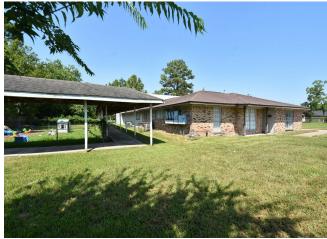

#### 736 Wilson Rd

\$9.96 /SF/YR

This property consists of two attached buildings on a high-traffic road in Humble, Texas, located on a 1.74-acre lot. The first building is 2,332 square feet with 5 rooms, 3 bathrooms, a commercial kitchen, pantry, and utility room. The second building is 3,766 square feet, featuring a large open-plan hallway downstairs with...

#### 736 Wilson Rd, Humble, TX 77338

This property consists of two attached buildings on a high-traffic road in Humble, Texas, located on a 1.74-acre lot. The first building is 2,332 square feet with 5 rooms, 3 bathrooms, a commercial kitchen, pantry, and utility room. The second building is 3,766 square feet, featuring a large open-plan hallway downstairs with 2 half baths, and 4 rooms upstairs with another half bath. Both buildings have been newly renovated with a large open floor plan, new paint, relatively new roof, and updated plumbing and electrical fixtures. The property is across from a gas station and shopping complex, near multiple apartment buildings, and about 500 feet from a middle and high school, making it a busy area. It is also adjacent to a daycare, offering ample space for additions and outdoor activities.