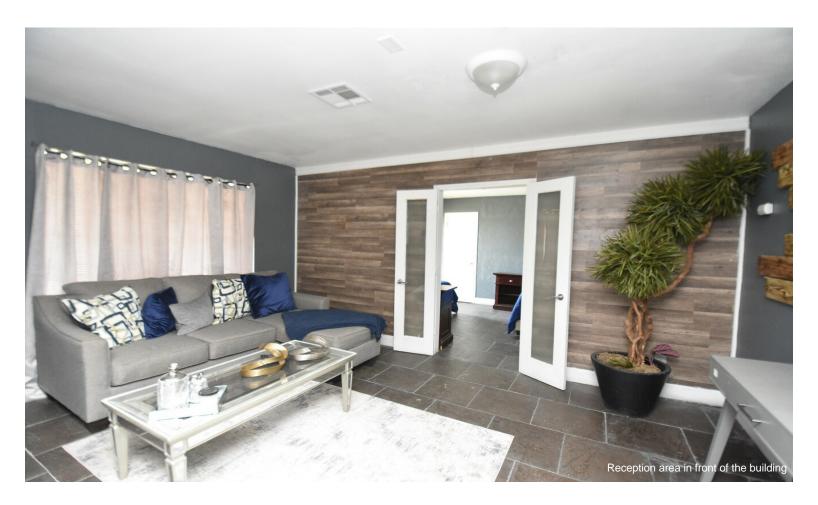

#### 736 Wilson Rd

\$9.96 /SF/YR

This property consists of two attached buildings on a high-traffic road in Humble, Texas, located on a 1.74-acre lot. The first building is 2,332 square feet with 5 rooms, 3 bathrooms, a commercial kitchen, pantry, and utility room. The second building is 3,766 square feet, featuring a large open-plan hallway downstairs with...

- Great location on a very busy and high traffic Wilson Road.
- Right across from multiple apartment complexes with approx 500 feet from middle/high school
- Previously utilized as a religious center, adult daycare. Could also be a restaurant or medical office space
- 1st building with commercial kitchen and multiple rooms for office space; 2nd building with large hallway downstairs and 4 rooms upstairs
- Both building (combined 6098 square feet) on 1.74 acre lot with ample of room for outdoor activities, or additions
- Newly re-modeled with new bathroom additions, paint, and roof

#### 736 Wilson Rd, Humble, TX 77338

This property consists of two attached buildings on a high-traffic road in Humble, Texas, located on a 1.74-acre lot. The first building is 2,332 square feet with 5 rooms, 3 bathrooms, a commercial kitchen, pantry, and utility room. The second building is 3,766 square feet, featuring a large open-plan hallway downstairs with 2 half baths, and 4 rooms upstairs with another half bath. Both buildings have been newly renovated with a large open floor plan, new paint, relatively new roof, and updated plumbing and electrical fixtures. The property is across from a gas station and shopping complex, near multiple apartment buildings, and about 500 feet from a middle and high school, making it a busy area. It is also adjacent to a daycare, offering ample space for additions and outdoor activities.