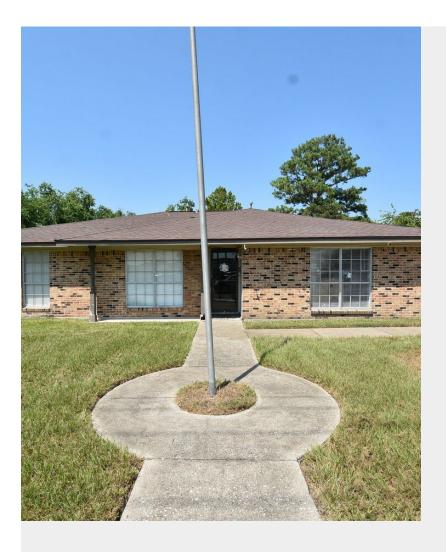

736 Wilson Rd

736 Wilson Rd, Humble, TX 77338

Manuj Kapur Kapur Manuj M 2121 El Paseo St, Houston, TX 77054 <u>mkapur 75@yahoo.com</u> (713) 291-4137

| Rental Rate:            | \$9.96 /SF/YR      |
|-------------------------|--------------------|
| Property Type:          | Office             |
| Building Class:         | С                  |
| Rentable Building Area: | 6,078 SF           |
| Year Built:             | 1980               |
| Walk Score ®:           | 49 (Car-Dependent) |
| Rental Rate Mo:         | \$0.83 /SF/MO      |

#### 736 Wilson Rd

\$9.96 /SF/YR

This property consists of two attached buildings on a high-traffic road in Humble, Texas, located on a 1.74-acre lot. The first building is 2,332 square feet with 5 rooms, 3 bathrooms, a commercial kitchen, pantry, and utility room. The second building is 3,766 square feet, featuring a large open-plan hallway downstairs with...

#### 736 Wilson Rd, Humble, TX 77338

This property consists of two attached buildings on a high-traffic road in Humble, Texas, located on a 1.74-acre lot. The first building is 2,332 square feet with 5 rooms, 3 bathrooms, a commercial kitchen, pantry, and utility room. The second building is 3,766 square feet, featuring a large open-plan hallway downstairs with 2 half baths, and 4 rooms upstairs with another half bath. Both buildings have been newly renovated with a large open floor plan, new paint, relatively new roof, and updated plumbing and electrical fixtures. The property is across from a gas station and shopping complex, near multiple apartment buildings, and about 500 feet from a middle and high school, making it a busy area. It is also adjacent to a daycare, offering ample space for additions and outdoor activities.