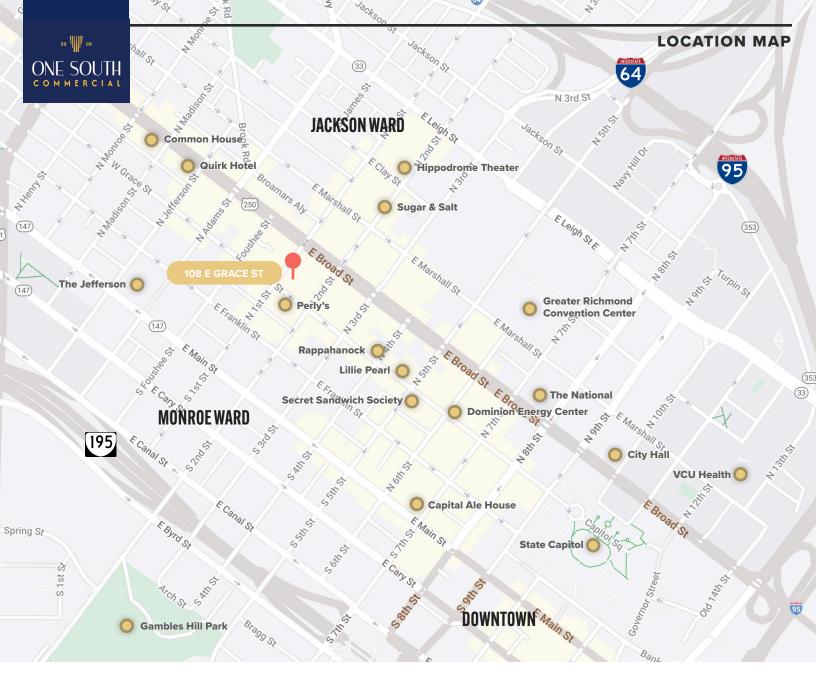

Located in Monroe Ward, 108 E Grace St is just minutes from VCU's Monroe Park campus, VCU Health, the Greater Richmond Convention Center, downtown, and a multitude of hotels and restaurants.

**ONE SOUTH COMMERCIAL** is a CoStar PowerBroker in the Richmond, VA investment sales market. Our reputation among those with local knowledge as the premier investment sales shop in the City of Richmond is built on a wide network of relationships with principals all over the world who trust us and our ability to effectively analyze the economics of any deal and represent them honestly.