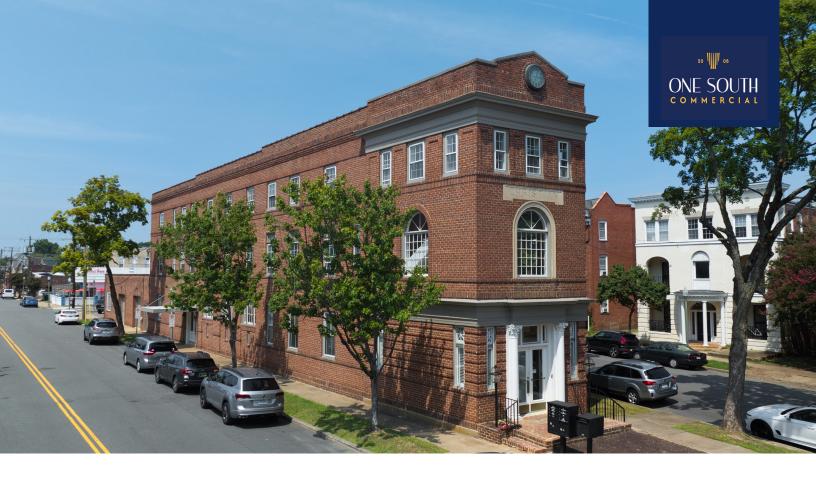

### **108 E GRACE ST** SUITES 001 & 002 RICHMOND, VA 23220

FOR LEASE: **\$15/PSF/Full Service** Net of Electric

### Welcome to 108 E Grace St, a first floor office space in Downtown Richmond.

Great opportunity to have office space located in the heart of Downtown Richmond. Located on the first floor of Sydnor Flats, this space is just minutes from VCU, MCV, Downtown, the Convention Center, and a multitude of hotels and restaurants.