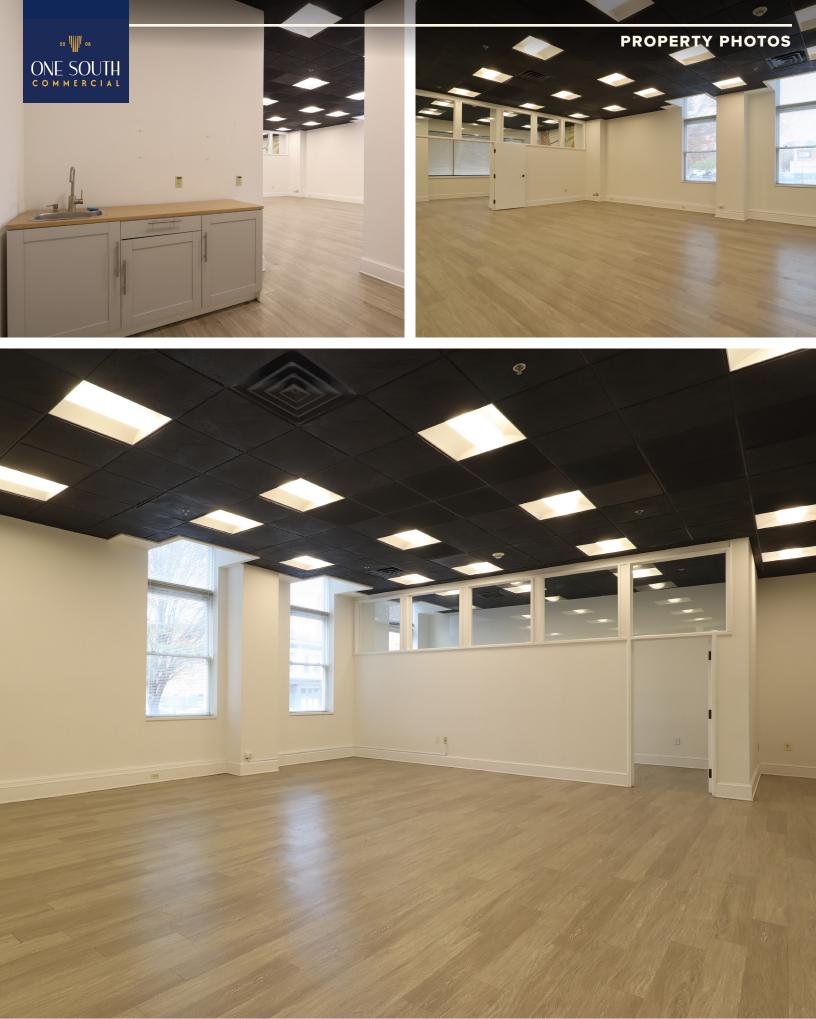

### Welcome to 108 E Grace St, a first floor office space in Downtown Richmond.

Great opportunity to have office space located in the heart of Downtown Richmond. Located on the first floor of Sydnor Flats, this space is just minutes from VCU, MCV, Downtown, the Convention Center, and a multitude of hotels and restaurants.

This property would be ideal for office users in search of generous open office space with the convenience of two private offices. With multiple parking lots available nearby, access to GRTC Pulse, secured entry into clean common areas, 108 E Grace St is a wonderful opportunity for office users looking to be at the center of the Richmond market.