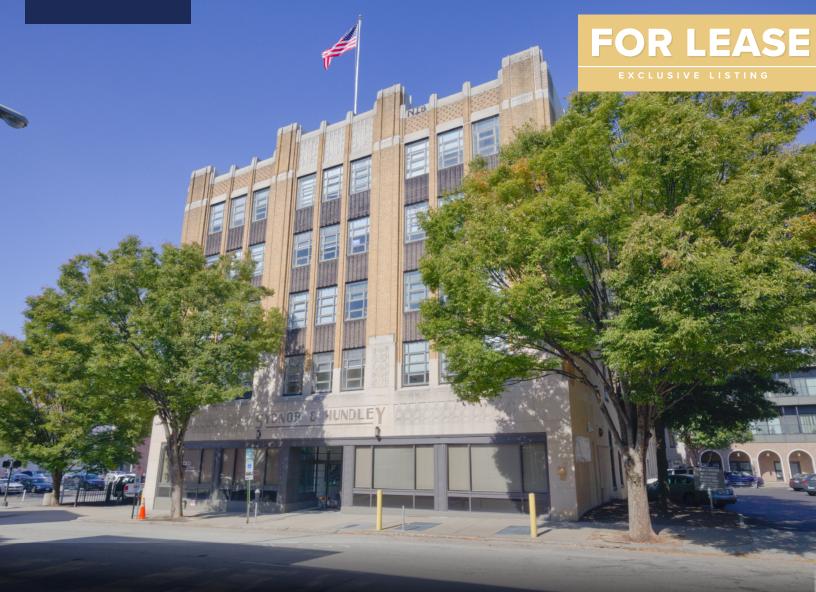

## FIRST FLOOR OFFICE IN DOWNTOWN RICHMOND

### **108 E GRACE ST** SUITES 001 & 002 RICHMOND, VA 23220

FOR LEASE: **\$15/PSF/Full Service** Net of Electric

### Welcome to 108 E Grace St, a first floor office space in Downtown Richmond.

Great opportunity to have office space located in the heart of Downtown Richmond. Located on the first floor of Sydnor Flats, this space is just minutes from VCU, MCV, Downtown, the Convention Center, and a multitude of hotels and restaurants.

Located in Monroe Ward, 108 E Grace St is just minutes from VCU's Monroe Park campus, VCU Health, the Greater Richmond Convention Center, downtown, and a multitude of hotels and restaurants.

**ONE SOUTH COMMERCIAL** is a CoStar PowerBroker in the Richmond, VA investment sales market. Our reputation among those with local knowledge as the premier investment sales shop in the City of Richmond is built on a wide network of relationships with principals all over the world who trust us and our ability to effectively analyze the economics of any deal and represent them honestly.