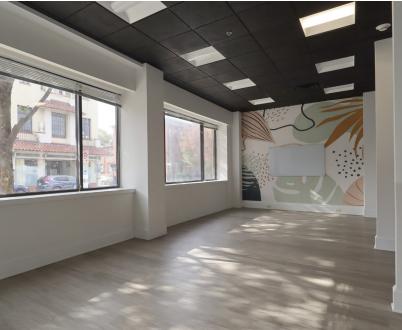

### Welcome to 108 E Grace St, a first floor office space in Downtown Richmond.

Great opportunity to have office space located in the heart of Downtown Richmond. Located on the first floor of Sydnor Flats, this space is just minutes from VCU, MCV, Downtown, the Convention Center, and a multitude of hotels and restaurants.

This property would be ideal for office users in search of generous open office space with the convenience of two private offices. With multiple parking lots available nearby, access to GRTC Pulse, secured entry into clean common areas, 108 E Grace St is a wonderful opportunity for office users looking to be at the center of the Richmond market.