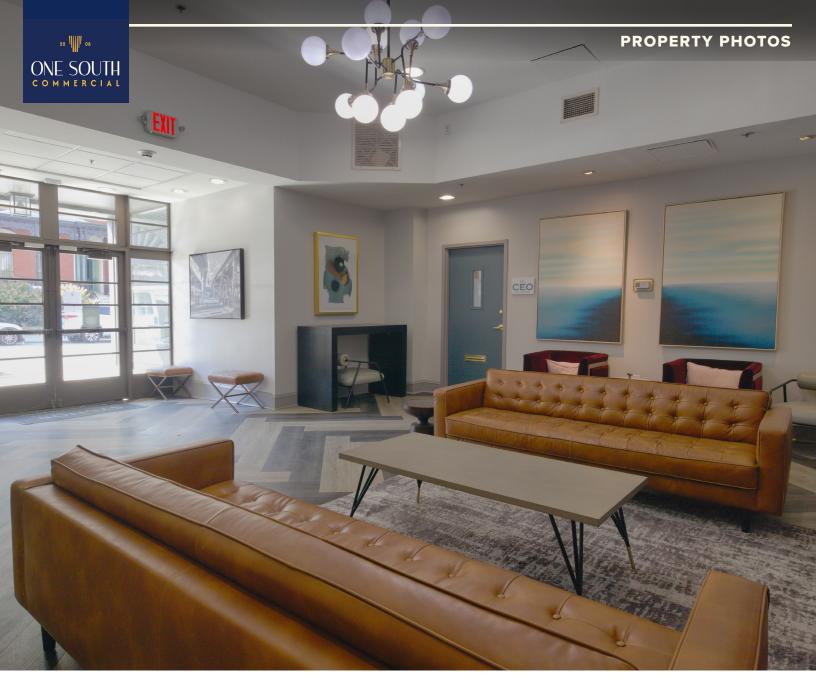

This property would be ideal for office users in search of generous open office space with the convenience of two private offices. With multiple parking lots available nearby, access to GRTC Pulse, secured entry into clean common areas, 108 E Grace St is a wonderful opportunity for office users looking to be at the center of the Richmond market.