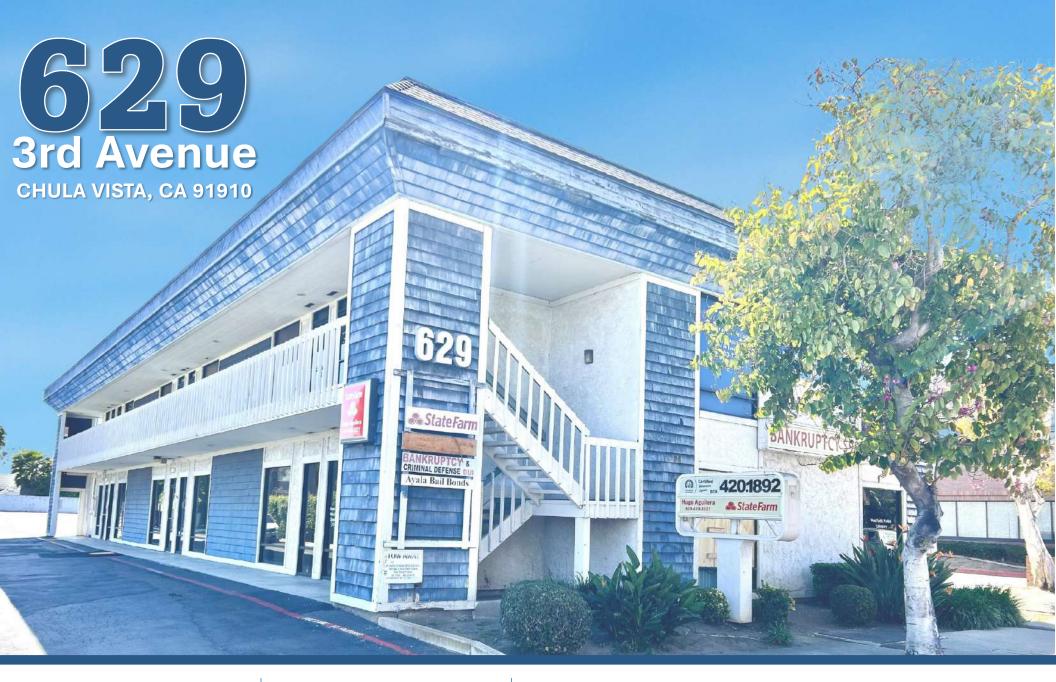

# **PROPERTY SUMMARY**

| <b>Property Address</b> | 629 3rd Avenue, Chula Vista, CA 91910 |
|-------------------------|---------------------------------------|
| <b>Property Type</b>    | Office                                |
| Available SF            | STE J: 950 SF<br>STE I: 950 SF        |
| Zoning                  | CO, Chula Vista                       |
| Parking Spaces          | 31 Spaces (2.97/1,000 SF)             |
| Lease Rate:             | \$2,150/ Month, Gross                 |