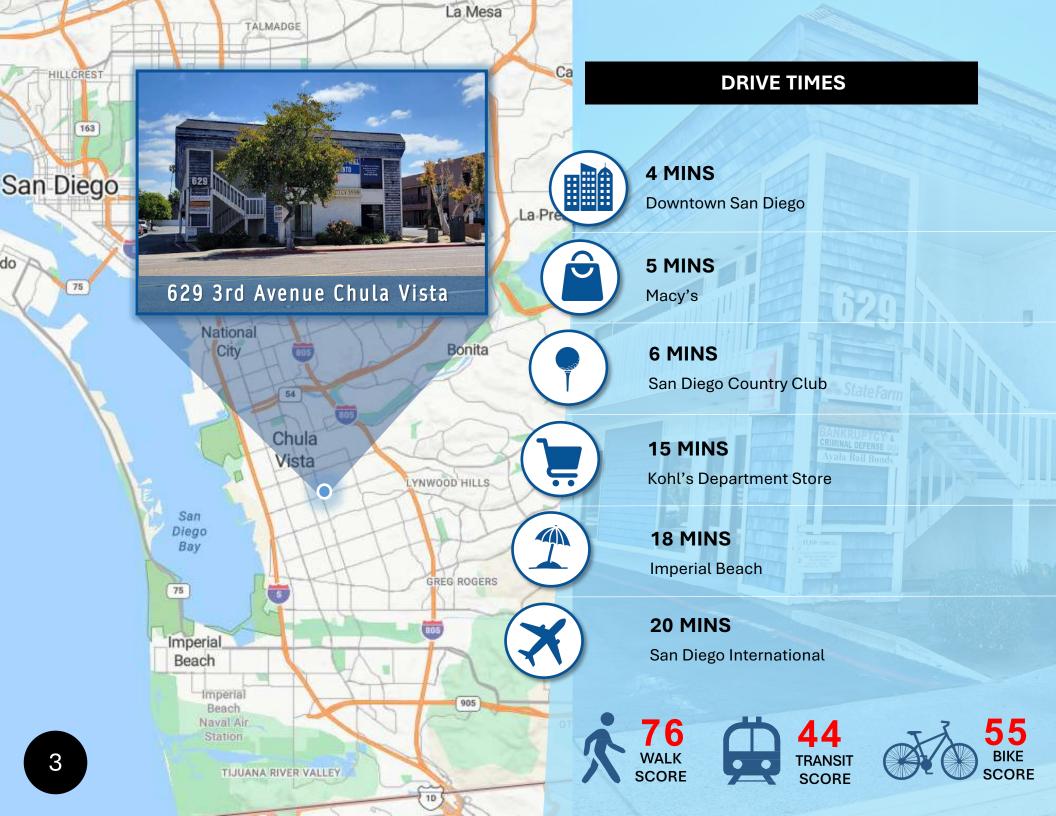

# **PROPERTY SUMMARY**

| <b>Property Address</b> | 629 3rd Avenue, Chula Vista, CA 91910 |
|-------------------------|---------------------------------------|
| <b>Property Type</b>    | Office                                |
| Available SF            | STE J: 950 SF<br>STE I: 950 SF        |
| Zoning                  | CO, Chula Vista                       |
| Parking Spaces          | 31 Spaces (2.97/1,000 SF)             |
| Lease Rate:             | \$2,150/ Month, Gross                 |