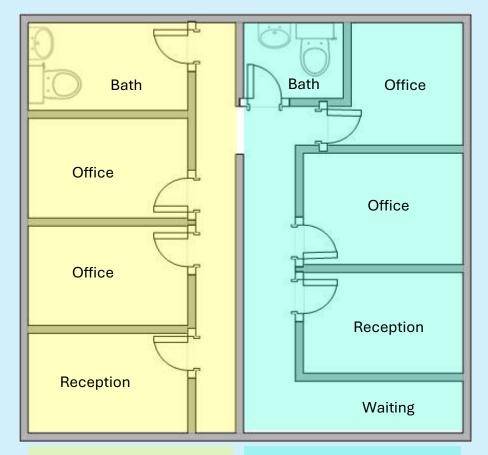

r other sources we deem reliable, we have no reason to doubt Its accuracy, but we do not guarantee it. All information including zoning, financials, leases, floorplans, square footage, permits and use should be verified during due diligence and prior to completing a transaction.

# **PROPERTY SUMMARY**

| <b>Property Address</b> | 629 3rd Avenue, Chula Vista, CA 91910 |
|-------------------------|---------------------------------------|
| <b>Property Type</b>    | Office                                |
| Available SF            | STE J: 950 SF<br>STE I: 950 SF        |
| Zoning                  | CO, Chula Vista                       |
| Parking Spaces          | 31 Spaces (2.97/1,000 SF)             |
| Lease Rate:             | \$2,150/ Month, Gross                 |

# **FLOOR PLAN**



STE J: ± 950 SF

**STE I:** ± 950 **SF** 









# **DEMOGRAPHICS**



161,097 3 MILE

442,078 5 MILE

1,117,956 10 MILE



51,791

3 MILE

129,078

5 MILE

369,243

10 MILE

### **NUMBER OF EMPLOYEES**



55,070 3 MILE

144,892 5 MILE

394,634 10 MILE



MEDIAN HOME VALUE \$498,361 3 MILE

\$506,691 5 MILE

\$567,025 10 MILE

# EASY TRANSPORTATION CORRIDORS

Situate along interstate 5



## **NUMBER OF BUSINESSES**



7,015

12,976 5 MILE

44,811 10 MILE



\$64,775 3 MILE

\$71,068 5 MILE

\$73,247

## MEDIAN HOUSE YEAR BUILT



1969 3 MILE

1974 5 MILE

**1974** 10 MILE



## TRAFFIC COUNTS (CARS / DAY)

| COLLECTION ST  | 3rd Ave | I St            | 3rd Ave       | l St          |
|----------------|---------|-----------------|---------------|---------------|
| CROSS ST       | I St