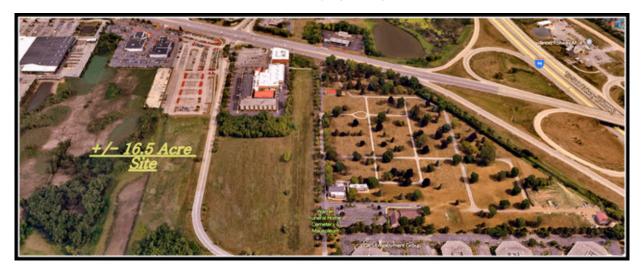

## **Property Highlights**

- SW Quadrant IL 132 & I-94.
- Proximate ramp access to Interstate Highway System.
- Midway twixt Chicago and Milwaukee.
- Almost 10% of U.S. population within five hours driving time.

## Opportunity Knocks!

16.5 acres available for development in the Village of Gurnee. This location with it's nearby ramp location to the Interstate Highway system, allows distribution to almost 10% of the US population within a 5-hour drive time, and is midway between Chicago and Milwaukee.