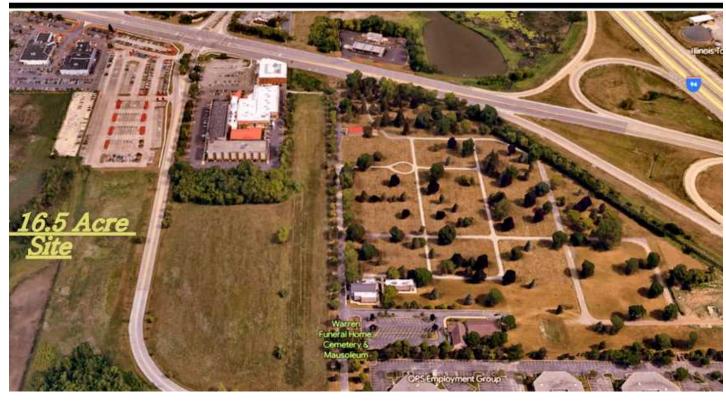

## **Property Highlights**

- SW Quadrant IL 132 & I-94.
- Proximate ramp access to Interstate Highway System.
- Midway twixt Chicago and Milwaukee.
- Almost 10% of U.S. population within five hours driving time.

## Opportunity Knocks!

16.5 acres available for development in the Village of Gurnee. This location with it's nearby ramp location to the Interstate Highway system, allows distribution to almost 10% of the US population within a 5-hour drive time, and is midway between Chicago and Milwaukee.