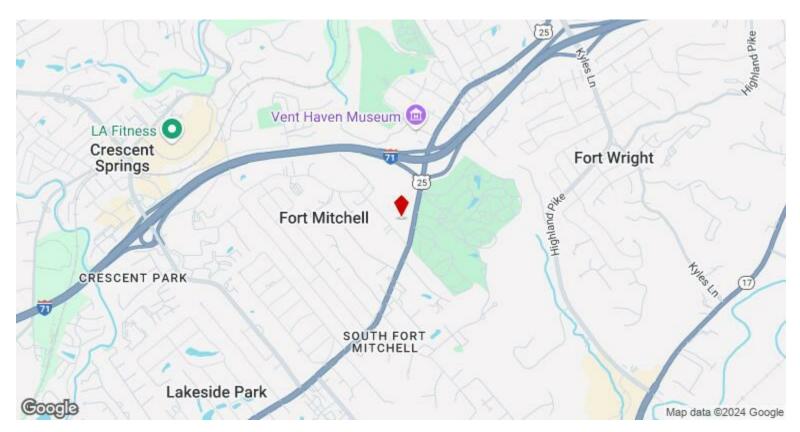

last!

#### 2nd Floor

Space Available 772 SF

Rental Rate \$21.80 /SF/YR

Date Available Now

Service Type Modified Gross

Space Type Relet
Space Use Office
Lease Term Negotiable

### Property Photos





Office 1

### Property Photos





Office 1 View from front 3 offices

### Property Photos





Office 2 Office 4

### Property Photos





Office 4 OWIC front 3 offices

### Property Photos





View of space from stairwell

OWIC office 2

### **Expressway Executive Building, LLC**

2216 Dixie Hwy, Fort Mitchell, KY 41017

#### **Property Photos**





Zahler plan NEW ZAHLER AND OWIC

### Property Photos





New Carpet in Lobby Lobby by State Farm

### Property Photos



Interior Photo

### **Expressway Executive Building, LLC**

2216 Dixie Hwy, Fort Mitchell, KY 41017

#### Location