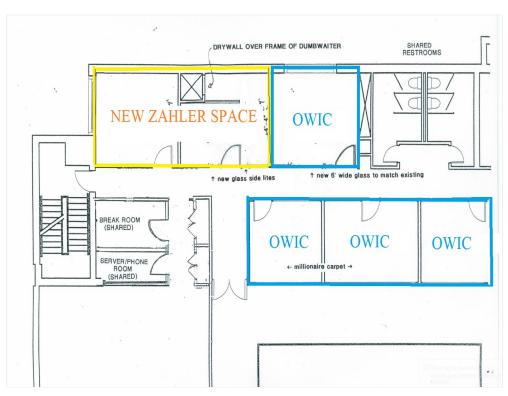

leaming oak hardwoods and natural light. Nice professional office building with PNC as anchor. \$600 per month for the two offices. No utilities or CAM. Why work out of your home when you can have a great office for such little money!Won't last!

#### 2nd Floor

Space Available 772 SF

Rental Rate \$21.80 /SF/YR

Date Available Now

Service Type Modified Gross

Space Type Relet
Space Use Office
Lease Term Negotiable

### Property Photos





Office 1

### Property Photos





Office 1 View from front 3 offices

### Property Photos





Office 2 Office 4

### Property Photos





Office 4 OWIC front 3 offices

### Property Photos





View of space from stairwell

OWIC office 2

### **Expressway Executive Building, LLC**

2216 Dixie Hwy, Fort Mitchell, KY 41017

#### **Property Photos**





Zahler plan NEW ZAHLER AND OWIC

### Property Photos





New Carpet in Lobby Lobby by State Farm

### Property Photos



Interior Photo

### **Expressway Executive Building, LLC**

2216 Dixie Hwy, Fort Mitchell, KY 41017

#### Location