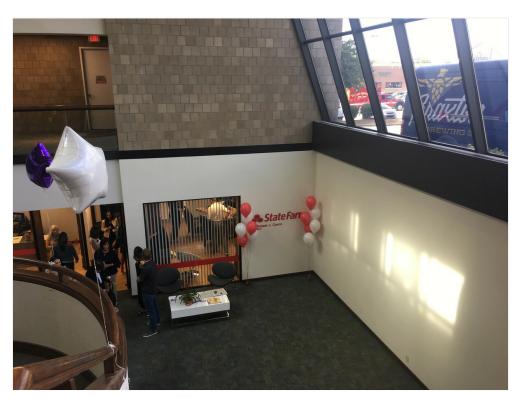

office building with PNC as anchor. \$600 per month for the two offices. No utilities or CAM. Why work out of your home when you can have a great office for such little money!Won't last!

#### 2nd Floor

Space Available 772 SF

Rental Rate \$21.80 /SF/YR

Date Available Now

Service Type Modified Gross

Space Type Relet
Space Use Office
Lease Term Negotiable

### Property Photos





Office 1

### Property Photos





Office 1 View from front 3 offices

### Property Photos





Office 2 Office 4

### Property Photos





Office 4 OWIC front 3 offices

### Property Photos





View of space from stairwell

OWIC office 2

### **Expressway Executive Building, LLC**

2216 Dixie Hwy, Fort Mitchell, KY 41017

#### **Property Photos**





Zahler plan NEW ZAHLER AND OWIC

### Property Photos





New Carpet in Lobby Lobby by State Farm

### Property Photos



Interior Photo

### **Expressway Executive Building, LLC**

2216 Dixie Hwy, Fort Mitchell, KY 41017

#### Location