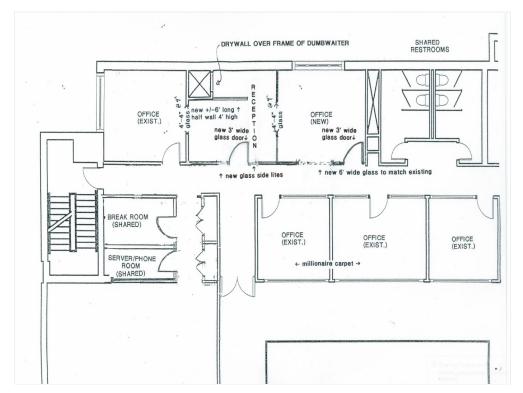

gleaming oak hardwoods and natural light. Nice professional office building with PNC as anchor. \$600 per month for the two offices. No utilities or CAM. Why work out of your home when you can have a great office for such little money!Won't last!

#### 2nd Floor

Space Available 772 SF

Rental Rate \$21.80 /SF/YR

Date Available Now

Service Type Modified Gross

Space Type Relet
Space Use Office
Lease Term Negotiable

### Property Photos





Office 1

### Property Photos





Office 1 View from front 3 offices

### Property Photos





Office 2 Office 4

### Property Photos





Office 4 OWIC front 3 offices

### Property Photos





View of space from stairwell

OWIC office 2

### **Expressway Executive Building, LLC**

2216 Dixie Hwy, Fort Mitchell, KY 41017

#### **Property Photos**





Zahler plan NEW ZAHLER AND OWIC

### Property Photos





New Carpet in Lobby Lobby by State Farm

### Property Photos



Interior Photo

### **Expressway Executive Building, LLC**

2216 Dixie Hwy, Fort Mitchell, KY 41017

#### Location