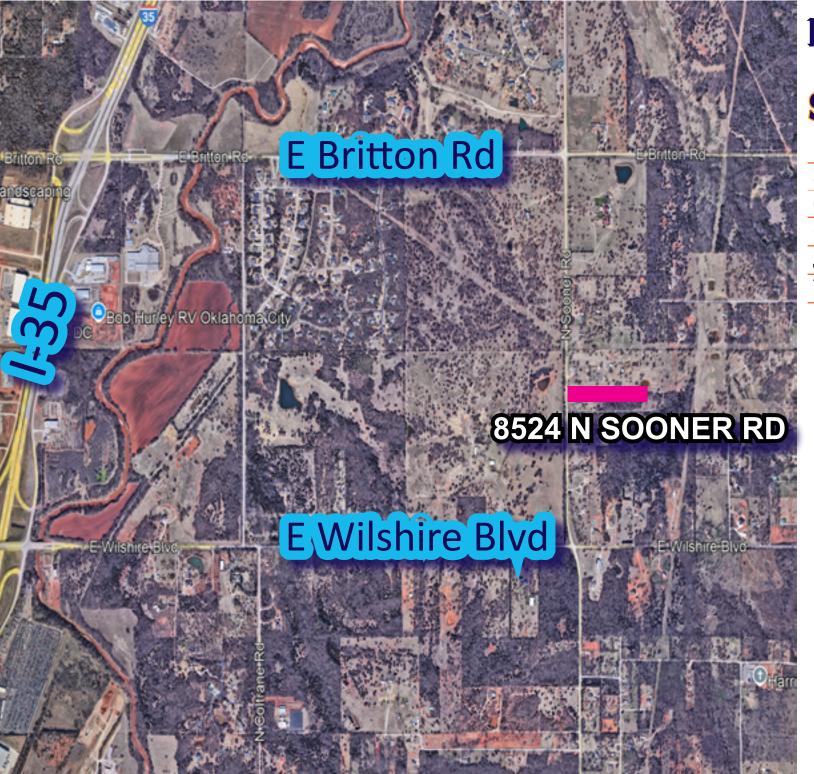

SITE IDEAL FOR STORAGE, DISTRIBUTION, STUDIOS, CONTRACTORS & MORE!

LOCATED BETWEEN OKC & EDMOND - RIGHT OFF OF SOONER ROAD, ONLY 5 MINUTES FROM I-35!

ALTHOUGH THE INFORMATION HAS BEEN OBTAINED FROM TRUSTWORTHY SOURCES, HORIZON CRE MAKES NO GUARANTEES, ASSURANCES, OR WARRANTIES ABOUT THE COMPLETENESS OR ACCURACY OF THE DATA.