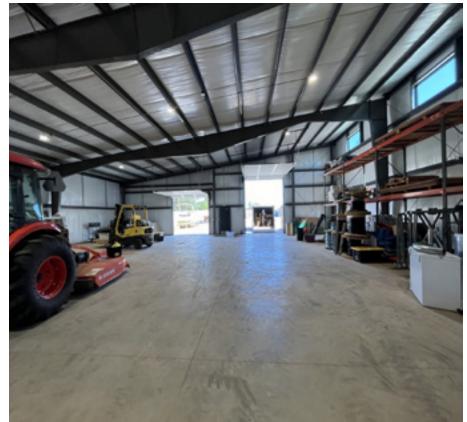

## \$13.00/SF + NNN

| PROPERTY TYPE       | WAREHOUSE / OFFICE         |
|---------------------|----------------------------|
| SPACE SIZE          | 8,050 SF (1,047 SF OFFICE) |
| OPEX                | \$2.50/SF (FIRST YEAR)     |
| <b>CLEAR HEIGHT</b> | 18' - 28'                  |
| ZONING              | C-1                        |
| YEAR BUILT          | 2023                       |

NEWLY CONSTRUCTED BUILDING WITH A SLEEK DESIGN & TWO GRAVEL YARDS

INCLUDES RECEPTION AREA, OFFICES, PRIVATE RESTROOMS

NNN IS \$2.50 PSF FOR THE FIRST TWELVE MONTHS
- THEN ADJUSTED TO ACTUAL EXPENSES

FEATURES 3 OVERHEAD DOORS, MODERN LIGHTS, SECURITY SYSTEM, FRONT GATE, & MORE!

SITE IDEAL FOR STORAGE, DISTRIBUTION, STUDIOS, CONTRACTORS & MORE!

LOCATED BETWEEN OKC & EDMOND - RIGHT OFF OF SOONER ROAD, ONLY 5 MINUTES FROM I-35!

ALTHOUGH THE INFORMATION HAS BEEN OBTAINED FROM TRUSTWORTHY SOURCES, HORIZON CRE MAKES NO GUARANTEES, ASSURANCES, OR WARRANTIES ABOUT THE COMPLETENESS OR ACCURACY OF THE DATA.