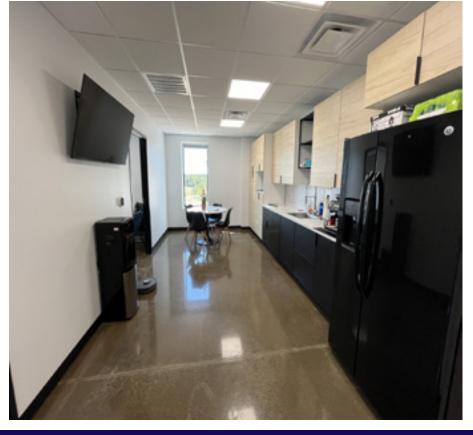

NEWLY CONSTRUCTED BUILDING WITH A SLEEK DESIGN & TWO GRAVEL YARDS

INCLUDES RECEPTION AREA, OFFICES, PRIVATE RESTROOMS

NNN IS \$2.50 PSF FOR THE FIRST TWELVE MONTHS
- THEN ADJUSTED TO ACTUAL EXPENSES

FEATURES 3 OVERHEAD DOORS, MODERN LIGHTS, SECURITY SYSTEM, FRONT GATE, & MORE!