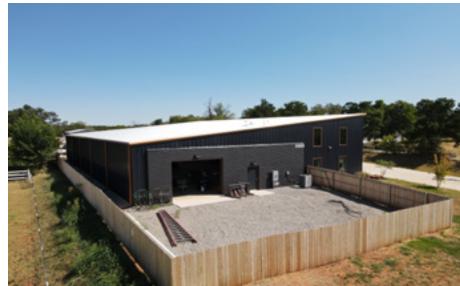

NEWLY CONSTRUCTED BUILDING WITH A SLEEK DESIGN & TWO GRAVEL YARDS

INCLUDES RECEPTION AREA, OFFICES, PRIVATE RESTROOMS

NNN IS \$2.50 PSF FOR THE FIRST TWELVE MONTHS
- THEN ADJUSTED TO ACTUAL EXPENSES

FEATURES 3 OVERHEAD DOORS, MODERN LIGHTS, SECURITY SYSTEM, FRONT GATE, & MORE!

## \$13.00/SF + NNN

| PROPERTY TYPE       | WAREHOUSE / OFFICE         |
|---------------------|----------------------------|
| SPACE SIZE          | 8,050 SF (1,047 SF OFFICE) |
| OPEX                | \$2.50/SF (FIRST YEAR)     |
| <b>CLEAR HEIGHT</b> | 18' - 28'                  |
| ZONING              | C-1                        |
| YEAR BUILT          | 2023                       |