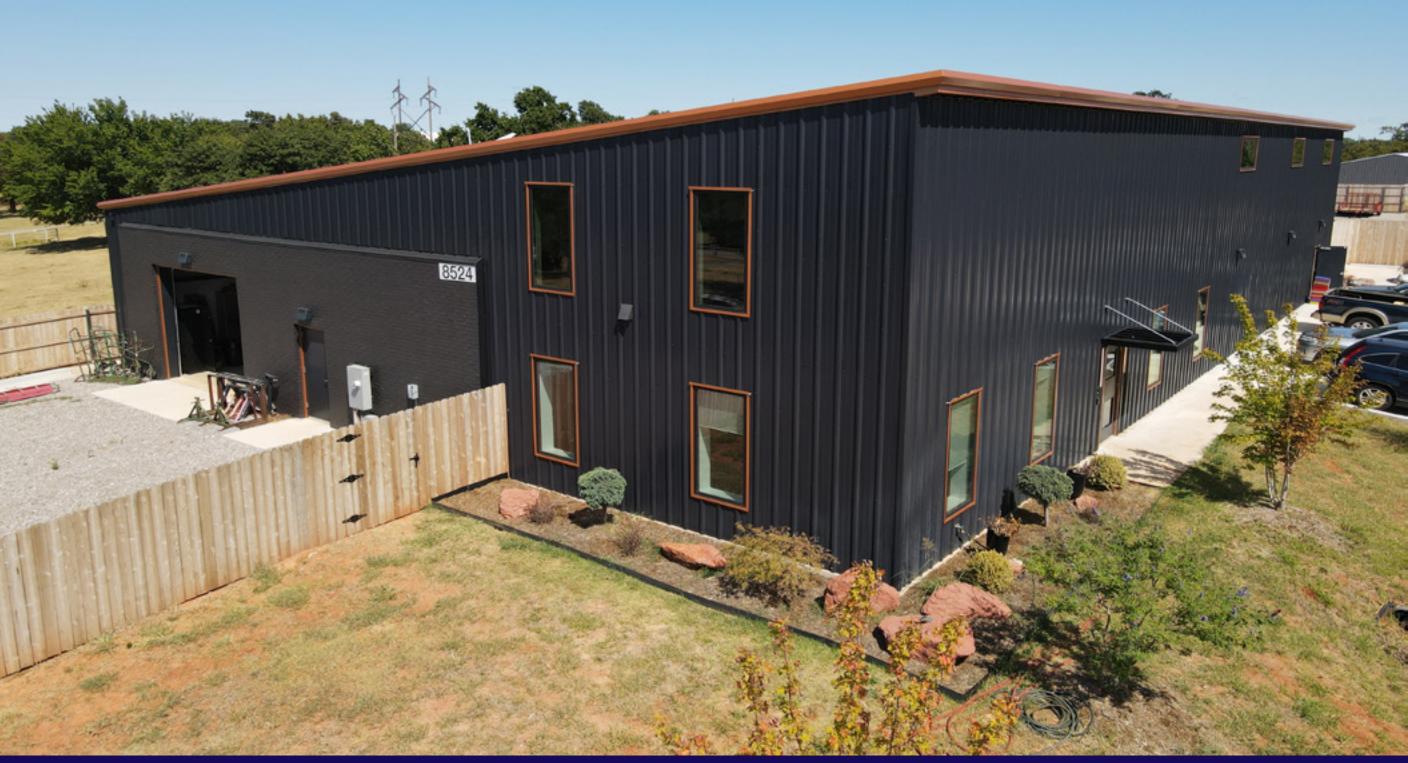

NEWLY CONSTRUCTED BUILDING WITH A SLEEK DESIGN & TWO GRAVEL YARDS

INCLUDES RECEPTION AREA, OFFICES, PRIVATE RESTROOMS

NNN IS \$2.50 PSF FOR THE FIRST TWELVE MONTHS
- THEN ADJUSTED TO ACTUAL EXPENSES

FEATURES 3 OVERHEAD DOORS, MODERN LIGHTS, SECURITY SYSTEM, FRONT GATE, & MORE!

SITE IDEAL FOR STORAGE, DISTRIBUTION, STUDIOS, CONTRACTORS & MORE!

LOCATED BETWEEN OKC & EDMOND - RIGHT OFF OF SOONER ROAD, ONLY 5 MINUTES FROM I-35!

ALTHOUGH THE INFORMATION HAS BEEN OBTAINED FROM TRUSTWORTHY SOURCES, HORIZON CRE MAKES NO GUARANTEES, ASSURANCES, OR WARRANTIES ABOUT THE COMPLETENESS OR ACCURACY OF THE DATA.