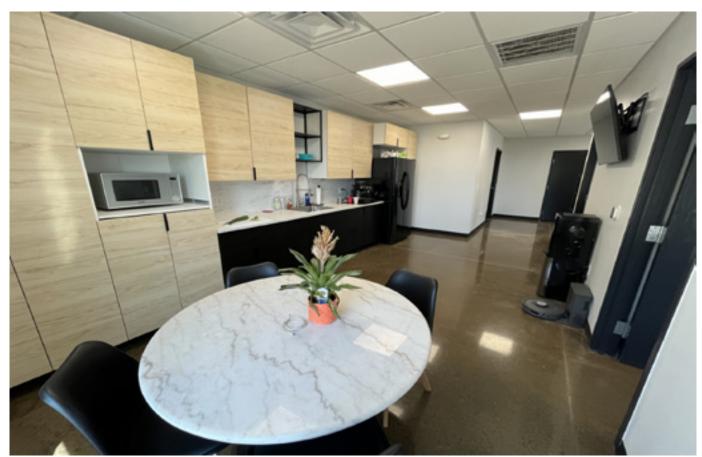

NEWLY CONSTRUCTED BUILDING WITH A SLEEK DESIGN & TWO GRAVEL YARDS

INCLUDES RECEPTION AREA, OFFICES, PRIVATE RESTROOMS

NNN IS \$2.50 PSF FOR THE FIRST TWELVE MONTHS
- THEN ADJUSTED TO ACTUAL EXPENSES

FEATURES 3 OVERHEAD DOORS, MODERN LIGHTS, SECURITY SYSTEM, FRONT GATE, & MORE!