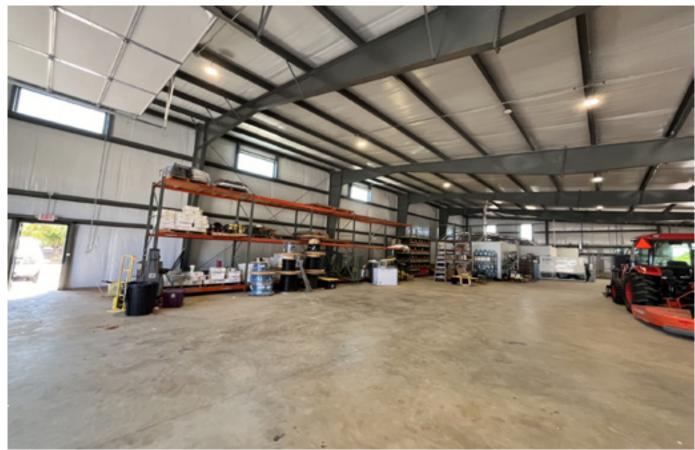

## \$13.00/SF + NNN

| PROPERTY TYPE       | WAREHOUSE / OFFICE         |
|---------------------|----------------------------|
| SPACE SIZE          | 8,050 SF (1,047 SF OFFICE) |
| OPEX                | \$2.50/SF (FIRST YEAR)     |
| <b>CLEAR HEIGHT</b> | 18' - 28'                  |
| ZONING              | C-1                        |
| YEAR BUILT          | 2023                       |

NEWLY CONSTRUCTED BUILDING WITH A SLEEK DESIGN & TWO GRAVEL YARDS

INCLUDES RECEPTION AREA, OFFICES, PRIVATE RESTROOMS

NNN IS \$2.50 PSF FOR THE FIRST TWELVE MONTHS
- THEN ADJUSTED TO ACTUAL EXPENSES

FEATURES 3 OVERHEAD DOORS, MODERN LIGHTS, SECURITY SYSTEM, FRONT GATE, & MORE!