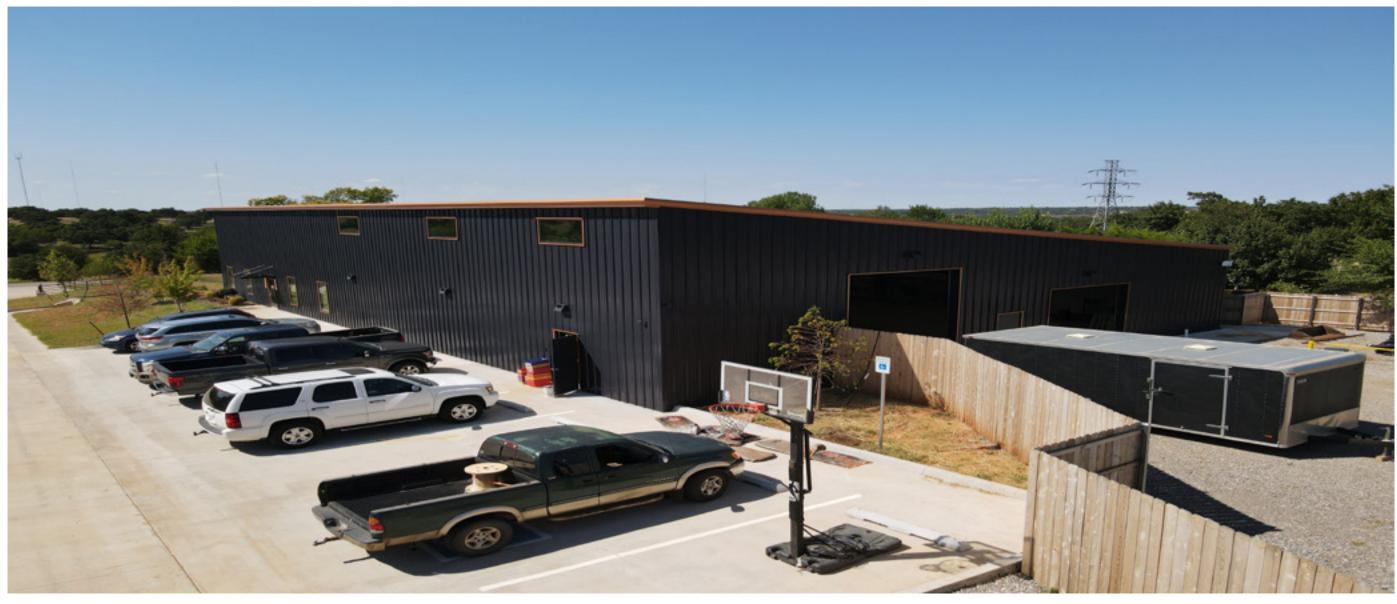

NEWLY CONSTRUCTED BUILDING WITH A SLEEK DESIGN & TWO GRAVEL YARDS

INCLUDES RECEPTION AREA, OFFICES, PRIVATE RESTROOMS

NNN IS \$2.50 PSF FOR THE FIRST TWELVE MONTHS
- THEN ADJUSTED TO ACTUAL EXPENSES

FEATURES 3 OVERHEAD DOORS, MODERN LIGHTS, SECURITY SYSTEM, FRONT GATE, & MORE!