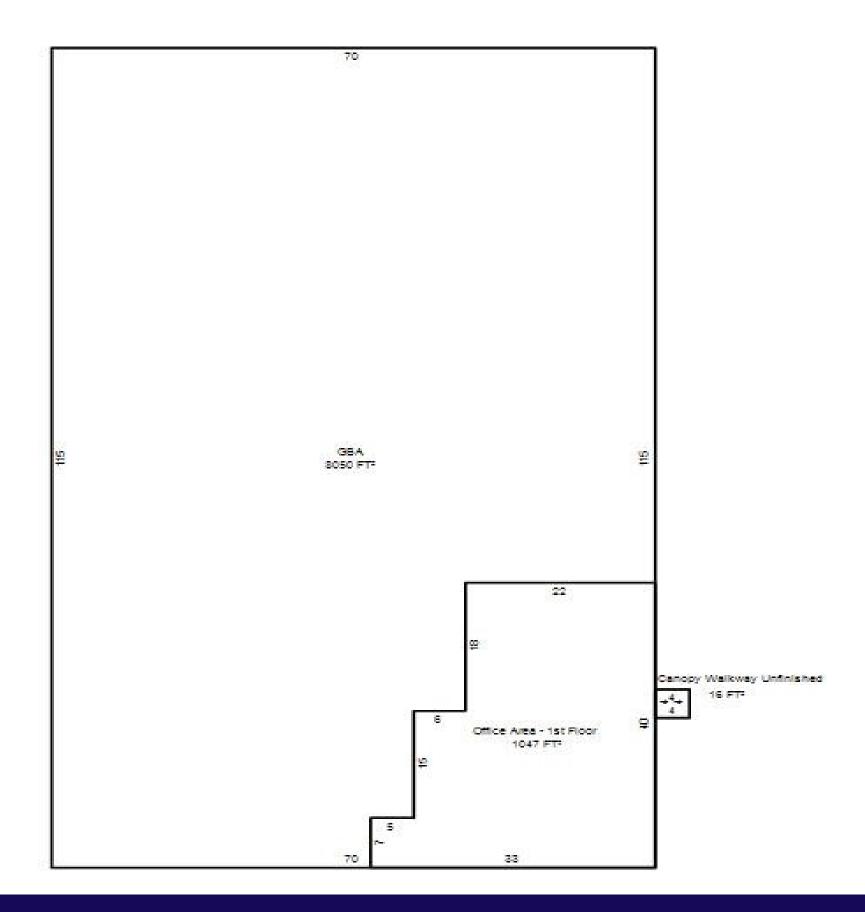

## \$13.00/SF + NNN

| PROPERTY TYPE       | WAREHOUSE / OFFICE         |
|---------------------|----------------------------|
| SPACE SIZE          | 8,050 SF (1,047 SF OFFICE) |
| OPEX                | \$2.50/SF (FIRST YEAR)     |
| <b>CLEAR HEIGHT</b> | 18' - 28'                  |
| ZONING              | C-1                        |
| YEAR BUILT          | 2023                       |