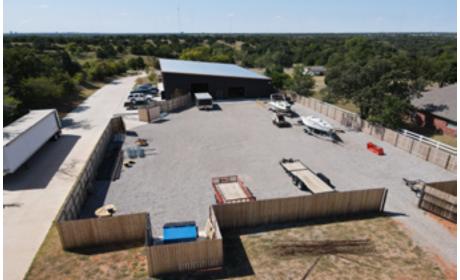

NEWLY CONSTRUCTED BUILDING WITH A SLEEK DESIGN & TWO GRAVEL YARDS

INCLUDES RECEPTION AREA, OFFICES, PRIVATE RESTROOMS

NNN IS \$2.50 PSF FOR THE FIRST TWELVE MONTHS
- THEN ADJUSTED TO ACTUAL EXPENSES

FEATURES 3 OVERHEAD DOORS, MODERN LIGHTS, SECURITY SYSTEM, FRONT GATE, & MORE!

SITE IDEAL FOR STORAGE, DISTRIBUTION, STUDIOS, CONTRACTORS & MORE!

LOCATED BETWEEN OKC & EDMOND - RIGHT OFF OF SOONER ROAD, ONLY 5 MINUTES FROM I-35!

ALTHOUGH THE INFORMATION HAS BEEN OBTAINED FROM TRUSTWORTHY SOURCES, HORIZON CRE MAKES NO GUARANTEES, ASSURANCES, OR WARRANTIES ABOUT THE COMPLETENESS OR ACCURACY OF THE DATA.