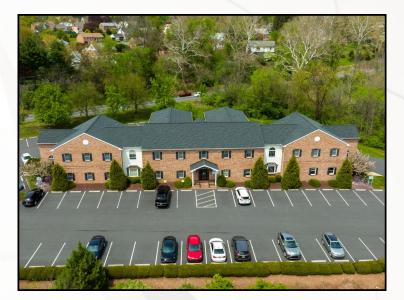

#### 5 Hearthstone Ct. Exeter, PA

Property Type:Office SuitesConstruction:BrickAge:Built in 1991Square Feet:Suite 102: 1,293 Rentable SF<br/>Suite 104: 1,419 Rentable SF<br/>Suite 105: 1,450 Rentable SF<br/>Suite 201: 1,383 Rentable SF<br/>Suite 201: 1,383 Rentable SF<br/>Suite: 206: 1,674 Rentable SF

#### 5 Hearthstone Ct. Exeter, PA

Kent E. Wrobel *Realtor®* Direct: 610-685-3143 • Office: 610-670-2770 kwrobel@remax.net • www.KentWrobel.com

THIS OFFERING IS MADE SUBJECT TO ERRORS, OMISSIONS, CHANGE OF PRICE, PRIOR SALE OR WITHDRAWAL WITHOUT NOTICE.