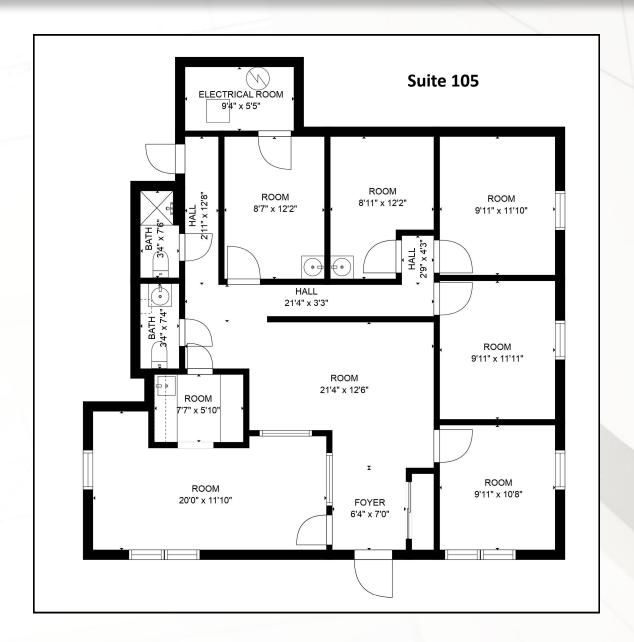

#### 5 Hearthstone Ct. Exeter, PA

Property Type:Office SuitesConstruction:BrickAge:Built in 1991Square Feet:Suite 102: 1,293 Rentable SF<br/>Suite 104: 1,419 Rentable SF<br/>Suite 105: 1,450 Rentable SF<br/>Suite 201: 1,383 Rentable SF<br/>Suite 201: 1,383 Rentable SF<br/>Suite: 206: 1,674 Rentable SF