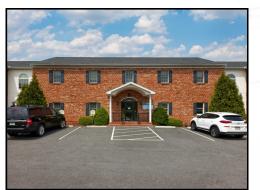

#### 5 Hearthstone Ct. Exeter, PA

Property Type:Office SuitesConstruction:BrickAge:Built in 1991Square Feet:Suite 102: 1,293 Rentable SF<br/>Suite 104: 1,419 Rentable SF<br/>Suite 105: 1,450 Rentable SF<br/>Suite 201: 1,383 Rentable SF<br/>Suite 201: 1,383 Rentable SF<br/>Suite: 206: 1,674 Rentable SF

Exeter, PA

| Floor:      | Carpet and Tile                    |  |
|-------------|------------------------------------|--|
| Lot Size:   | 2.389 Acres                        |  |
| Parking:    | On Site Macadam Lot                |  |
| Zoning:     | SCC: Shopping Center<br>Commercial |  |
| Taxes:      | Included in CAM                    |  |
| Lease Term: | Three (3) Years                    |  |
| Possession: | Negotiable                         |  |
| Heat:       | Gas Warm Air                       |  |