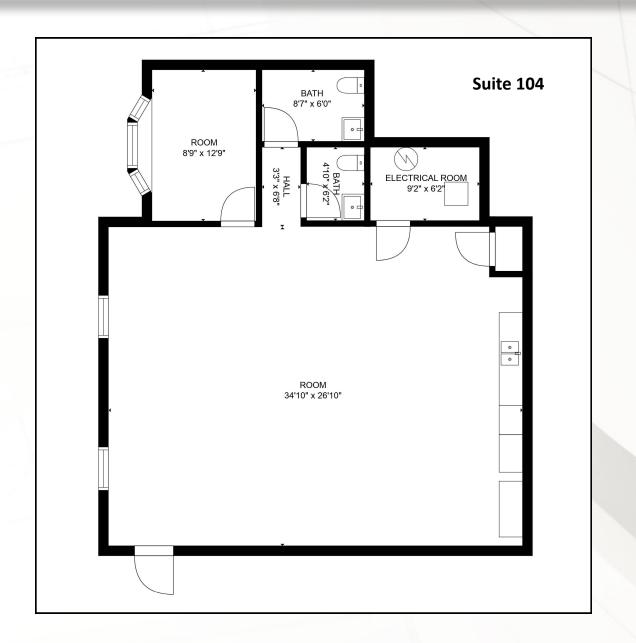

#### 5 Hearthstone Ct. Exeter, PA

Property Type:Office SuitesConstruction:BrickAge:Built in 1991Square Feet:Suite 102: 1,293 Rentable SF<br/>Suite 104: 1,419 Rentable SF<br/>Suite 105: 1,450 Rentable SF<br/>Suite 201: 1,383 Rentable SF<br/>Suite 201: 1,383 Rentable SF<br/>Suite: 206: 1,674 Rentable SF