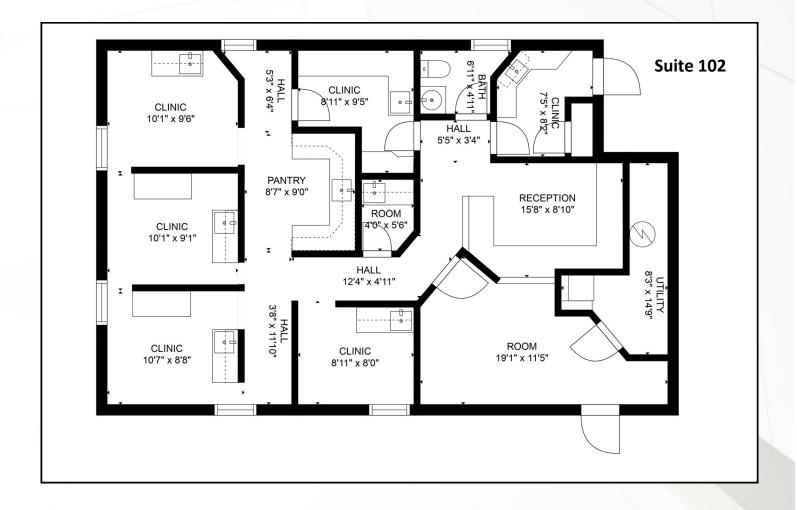

#### 5 Hearthstone Ct. Exeter, PA

Property Type:Office SuitesConstruction:BrickAge:Built in 1991Square Feet:Suite 102: 1,293 Rentable SF<br/>Suite 104: 1,419 Rentable SF<br/>Suite 105: 1,450 Rentable SF<br/>Suite 201: 1,383 Rentable SF<br/>Suite 201: 1,383 Rentable SF<br/>Suite: 206: 1,674 Rentable SF