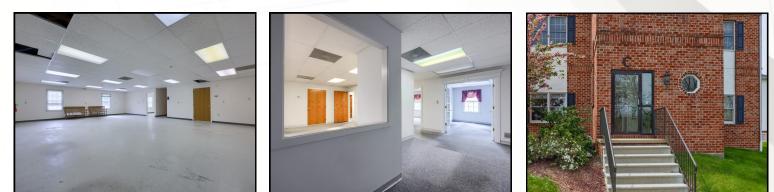

#### 5 Hearthstone Ct. Exeter, PA

Property Type:Office SuitesConstruction:BrickAge:Built in 1991Square Feet:Suite 102: 1,293 Rentable SF<br/>Suite 104: 1,419 Rentable SF<br/>Suite 105: 1,450 Rentable SF<br/>Suite 201: 1,383 Rentable SF<br/>Suite 201: 1,383 Rentable SF<br/>Suite: 206: 1,674 Rentable SF