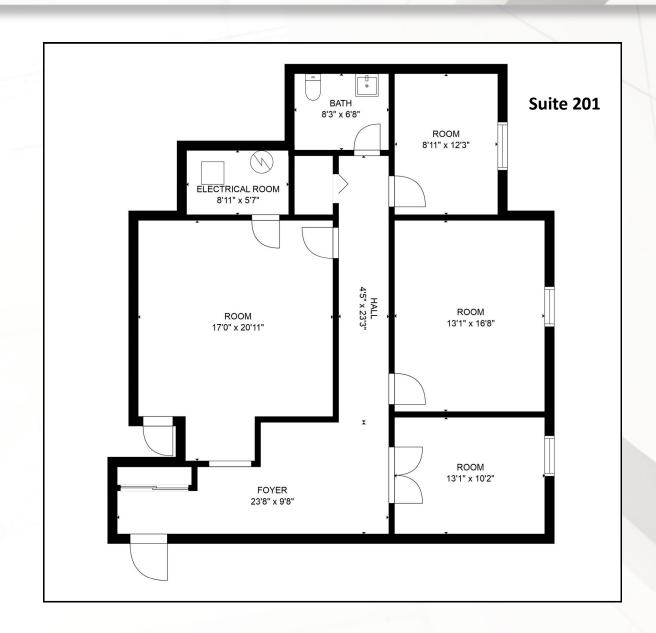

#### 5 Hearthstone Ct. Exeter, PA

Property Type:Office SuitesConstruction:BrickAge:Built in 1991Square Feet:Suite 102: 1,293 Rentable SF<br/>Suite 104: 1,419 Rentable SF<br/>Suite 105: 1,450 Rentable SF<br/>Suite 201: 1,383 Rentable SF<br/>Suite 201: 1,383 Rentable SF<br/>Suite: 206: 1,674 Rentable SF