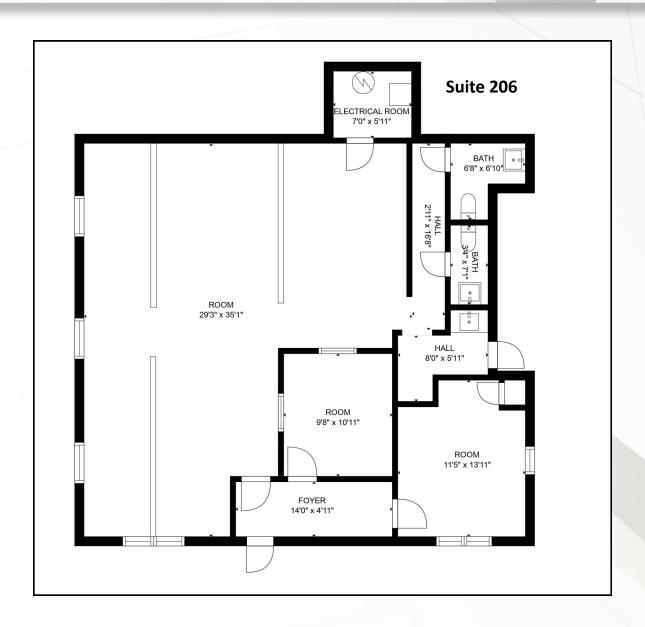

#### 5 Hearthstone Ct. Exeter, PA

Property Type:Office SuitesConstruction:BrickAge:Built in 1991Square Feet:Suite 102: 1,293 Rentable SF<br/>Suite 104: 1,419 Rentable SF<br/>Suite 105: 1,450 Rentable SF<br/>Suite 201: 1,383 Rentable SF<br/>Suite 201: 1,383 Rentable SF<br/>Suite: 206: 1,674 Rentable SF