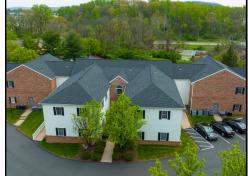

#### 5 Hearthstone Ct. Exeter, PA

Property Type:Office SuitesConstruction:BrickAge:Built in 1991Square Feet:Suite 102: 1,293 Rentable SF<br/>Suite 104: 1,419 Rentable SF<br/>Suite 105: 1,450 Rentable SF<br/>Suite 201: 1,383 Rentable SF<br/>Suite 201: 1,383 Rentable SF<br/>Suite: 206: 1,674 Rentable SF

Exeter, PA

| Floor:      | Carpet and Tile                    |  |
|-------------|------------------------------------|--|
| Lot Size:   | 2.389 Acres                        |  |
| Parking:    | On Site Macadam Lot                |  |
| Zoning:     | SCC: Shopping Center<br>Commercial |  |
| Taxes:      | Included in CAM                    |  |
| Lease Term: | Three (3) Years                    |  |
| Possession: | Negotiable                         |  |
| Heat:       | Gas Warm Air                       |  |