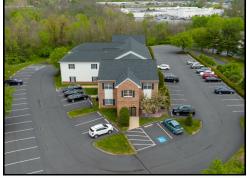

#### 5 Hearthstone Ct. Exeter, PA

Property Type:Office SuitesConstruction:BrickAge:Built in 1991Square Feet:Suite 102: 1,293 Rentable SF<br/>Suite 104: 1,419 Rentable SF<br/>Suite 105: 1,450 Rentable SF<br/>Suite 201: 1,383 Rentable SF<br/>Suite 201: 1,383 Rentable SF<br/>Suite: 206: 1,674 Rentable SF

Exeter, PA

| Floor:      | Carpet and Tile                    |  |
|-------------|------------------------------------|--|
| Lot Size:   | 2.389 Acres                        |  |
| Parking:    | On Site Macadam Lot                |  |
| Zoning:     | SCC: Shopping Center<br>Commercial |  |
| Taxes:      | Included in CAM                    |  |
| Lease Term: | Three (3) Years                    |  |
| Possession: | Negotiable                         |  |
| Heat:       | Gas Warm Air                       |  |