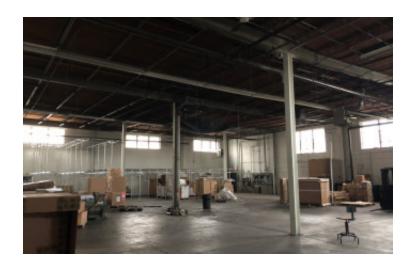

## **Specifications:**

Building Size: 30,000 sq. ft. Lot Size: 1.43 Acres Office Space: 4,000 sq. ft.

Ceiling Height: 21.0'

Loading: 1 Drive-in(s)
Power: 800 amps
A/C: Full A/C

Parking: 15

## **Pricing and Timing:**

Occupancy: 30-60 Days Lease Price: \$ 20.00 Gross

Suite 1 and 2 • Fully air conditioned office, showroom, and warehouse space • Short-term option available • Close to Sunrise Highway • 1st floor warehouse + office and 2nd floor office space can be leased separately