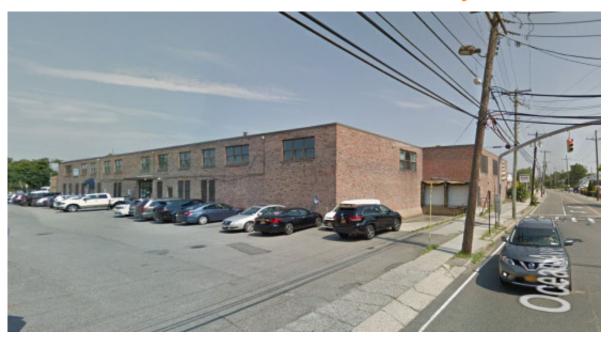

## 8,520 sq. ft. of Industrial/Manufacturing Space For Lease Minimum Division 4,000 sq. ft.

500 Ocean Ave, East Rockaway

## **Specifications:**

Building Size: 30,000 sq. ft. Lot Size: 1.43 Acres Office Space: 4,000 sq. ft.

Ceiling Height: 21.0'

Loading: 1 Drive-in(s)
Power: 800 amps
A/C: Full A/C

Parking: 15