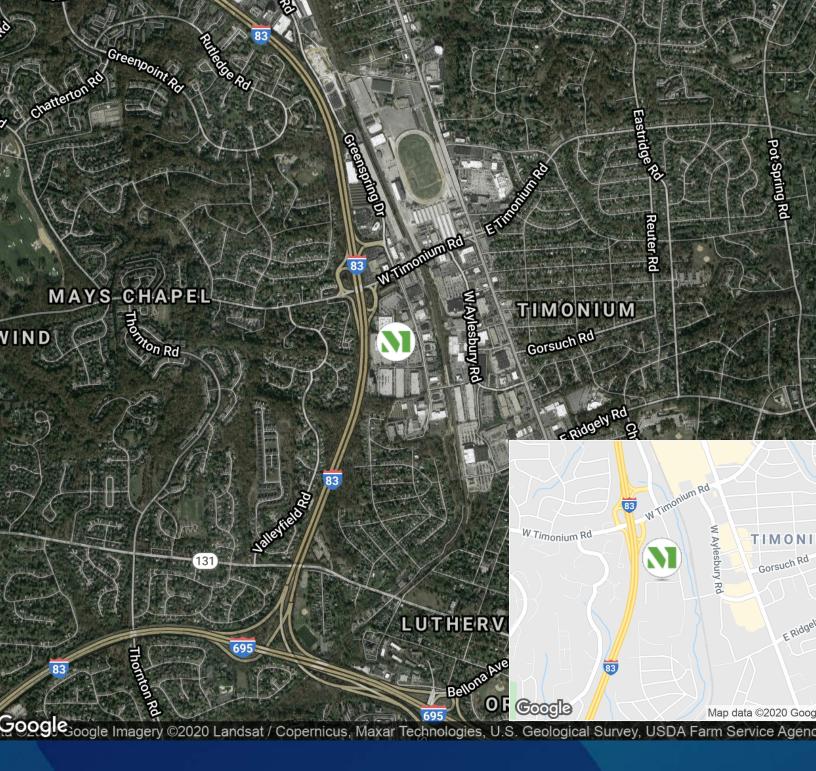

## **Building Information**

- · One of Baltimore County's premier office buildings
- 162,173 SF Class A office building
- Easy access to I-83 and York Road with close proximity to the light rail system
- Impressive two-story marble lobby
- Efficient floor plans (up to 29,000 SF) accommodating up to 18 corner offices per floor
- 9' clear ceiling height with premium parabolic light fixtures
- Card access security system
- Computer controlled HVAC system with variable air volume supply
- · Four high-speed gear/traction elevators
- Ample parking ratio of 4.5/1000 SF
- On-site owner management provided by our partner Bavar Properties Group, LLC
- FiOS service available
- Full-service deli
- Full access to fitness center located in Timonium Two

## **Surrounding Amenities**

- Dunkin'
- Basta Pasta
- Burger King
- Towson Hot Bagels
- Sonic Drive-In
- McDonald's
- Chipotle

- Walgreens
- Aldi
- Office Depot
- Bank of America
- MOM's Organic Market
- Kohl's
- Old Navy

**Timonium One** 

1966 Greenspring Drive

8 - Story Office

166,725 SF

"We were able to have a very integrated approach with Merritt, with the build-out, the construction team, and the designer to help us build a space that is as beautiful as this is."