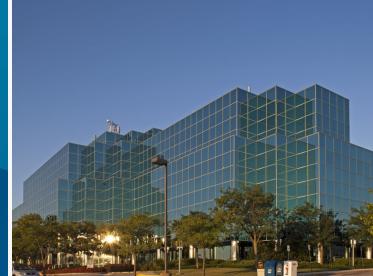

## **Building Information**

- · One of Baltimore County's premier office buildings
- 162,173 SF Class A office building
- Easy access to I-83 and York Road with close proximity to the light rail system
- Impressive two-story marble lobby
- Efficient floor plans (up to 29,000 SF) accommodating up to 18 corner offices per floor
- 9' clear ceiling height with premium parabolic light fixtures
- Card access security system
- Computer controlled HVAC system with variable air volume supply
- · Four high-speed gear/traction elevators
- Ample parking ratio of 4.5/1000 SF
- On-site owner management provided by our partner Bavar Properties Group, LLC
- FiOS service available
- Full-service deli
- Full access to fitness center located in Timonium Two

**Timonium One** 

1966 Greenspring Drive

8 - Story Office

166,725 SF

"We were able to have a very integrated approach with Merritt, with the build-out, the construction team, and the designer to help us build a space that is as beautiful as this is."