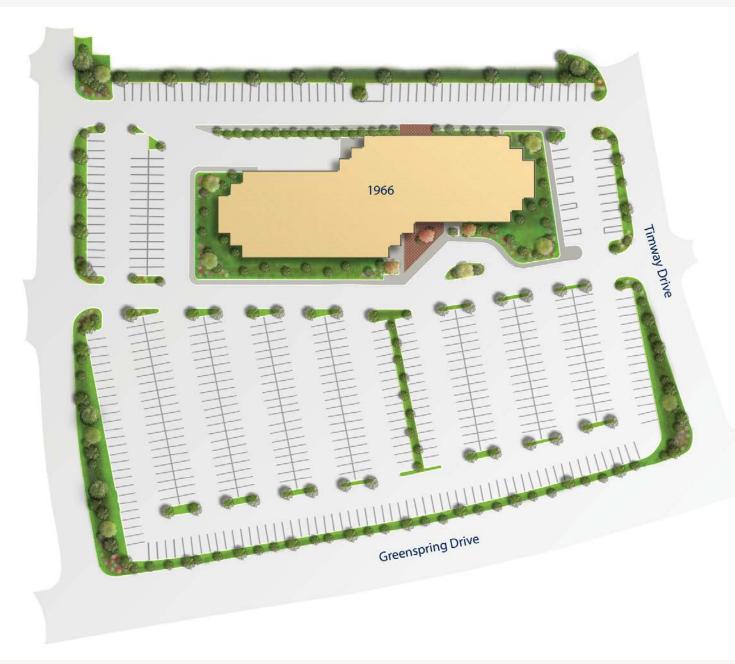

## **Building Information**

- · One of Baltimore County's premier office buildings
- 162,173 SF Class A office building
- Easy access to I-83 and York Road with close proximity to the light rail system
- Impressive two-story marble lobby
- Efficient floor plans (up to 29,000 SF) accommodating up to 18 corner offices per floor
- 9' clear ceiling height with premium parabolic light fixtures
- Card access security system
- Computer controlled HVAC system with variable air volume supply
- · Four high-speed gear/traction elevators
- Ample parking ratio of 4.5/1000 SF
- On-site owner management provided by our partner Bavar Properties Group, LLC
- FiOS service available
- Full-service deli
- Full access to fitness center located in Timonium Two