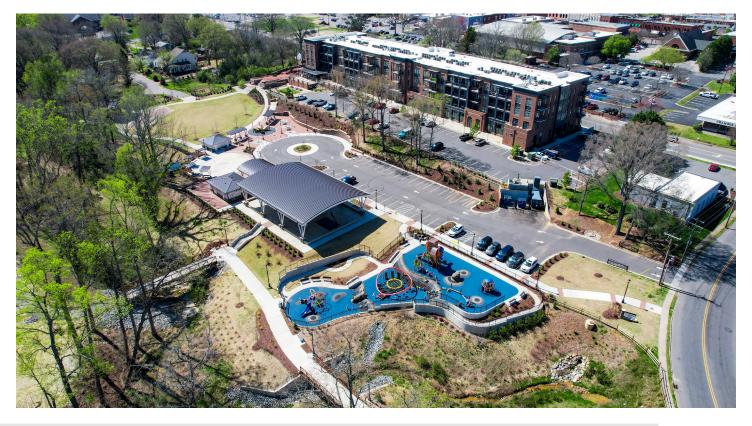

rict, which is a top ranked district in North Carolina, and across the street from Mill One and Liberty Park.



Total Population **54,578** 



8 Year Population Growth 43.24%



Average Household Income \$101,643



Household Type: Renters **40.7%** 

#### **NICK GONZALEZ**

- E Nick@LTPcommercial.com
- P 336.724.1715



CLOVER STREET, MOORESVILLE, NC 28115

## Linville Team Partners

COMMERCIAL REAL ESTATE

#### APPROVED SITE PLAN

| TOTAL UNITS    | 91  |
|----------------|-----|
| TOTAL BEDS     | 110 |
| PARKING SPACES | 45  |







CLOVER STREET, MOORESVILLE, NC 28115

### Linville Team Partners

COMMERCIAL REAL ESTATE

#### PROPERTY AERIAL PHOTOS





CLOVER STREET, MOORESVILLE, NC 28115

# Linville Team Partners

COMMERCIAL REAL ESTATE

### LIBERTY PARK - ADJACENT TO PROPERTY





CLOVER STREET, MOORESVILLE, NC 28115

### Linville Team Partners

COMMERCIAL REAL ESTATE



### MOORESVILLE, NORTH CAROLINA

Mooresville is located in the southwestern section of Iredell County, North Carolina, and is a part of the fast-growing Charlotte metropolitan area. The city is the most populous municipality in Iredell County. It is located approximately 25 miles north of Charlotte. Mooresville is the corporate headquarters of Lowe's Companies, Inc., one of the largest home improvement retailers in the world. Lowe's has a significant presence in the town, employing thousands of residents and contributing to the local economy. Mooresville is also known as the home of many NASCAR racing teams and drivers, along with an IndyCar team and its drivers, as well as racing technology suppl