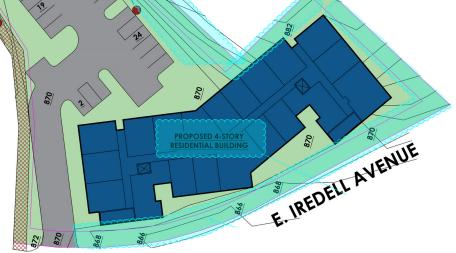

#### **DESCRIPTION**

Entitled and site plan approved with the Mooresville Unified Development Ordinance (UDO), this multifamily development opportunity offers many desirable amenities. You won't find a more desirable location in Mooresville-one block from downtown N. Main Street overlooking Liberty Park. This project features 91 units with onsite parking. Multiple points of ingress/egress from N. Church Street and E. Iredell Avenue. Site is within the Mooresville Graded School District, which is a top ranked district in North Carolina, and across the street from Mill One and Liberty Park.

#### DESCRIPTION

Entitled and site plan approved with the Mooresville Unified Development Ordinance (UDO), this multifamily development opportunity offers many desirable amenities. You won't find a more desirable location in Mooresville- one block from downtown N. Main Street overlooking Liberty Park. This project features 91 units with onsite parking. Multiple points of ingress/egress from N. Church Street and E. Iredell Avenue. Site is within the Mooresville Graded School District, which is a top ranked district in North Carolina, and across the street from Mill One and Liberty Park.