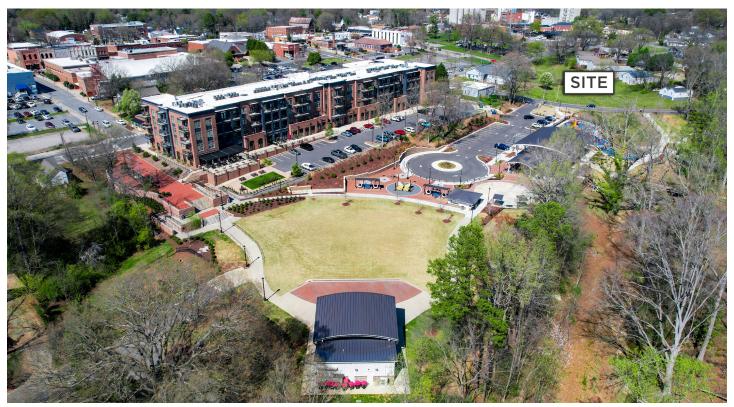

strict, which is a top ranked district in North Carolina, and across the street from Mill One and Liberty Park.



Total Population **54,578** 



8 Year Population Growth 43.24%



Average Household Income \$101,643



Household Type: Renters **40.7%** 

#### **NICK GONZALEZ**

- E Nick@LTPcommercial.com
- P 336.724.1715



CLOVER STREET, MOORESVILLE, NC 28115

## Linville Team Partners

COMMERCIAL REAL ESTATE

#### APPROVED SITE PLAN

| TOTAL UNITS    | 91  |
|----------------|-----|
| TOTAL BEDS     | 110 |
| PARKING SPACES | 45  |







CLOVER STREET, MOORESVILLE, NC 28115

### Linville Team Partners

COMMERCIAL REAL ESTATE

#### PROPERTY AERIAL PHOTOS





CLOVER STREET, MOORESVILLE, NC 28115

# Linville Team Partners

COMMERCIAL REAL ESTATE

### LIBERTY PARK - ADJACENT TO PROPERTY





CLOVER STREET, MOORESVILLE, NC 28115

### Linville Team Partners

COMMERCIAL REAL ESTATE



### MOORESVILLE, NORTH CAROLINA

Mooresville is located in the southwestern section of Iredell County, North Carolina, and is a part of the fast-growing Charlotte metropolitan area. The city is the most populous municipality in Iredell County. It is located approximately 25 miles north of Charlotte. Mooresville is the corporate headquarters of Lowe's Companies, Inc., one of the largest home improvement retailers in the world. Lowe's has a significant presence in the town, employing thousands of residents and contributing to the local economy. Mooresville is also known as the home of many NASCAR racing teams and drivers, along with an IndyCar team and its drivers, as well as racing technology sup