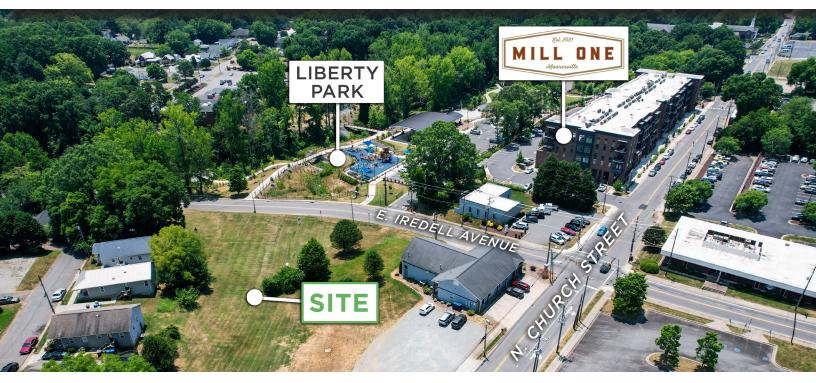

#### MULTI-FAMILY DEVELOPMENT IN MOORESVILLE OVERLOOKING LIBERTY PARK

#### **DESCRIPTION**

Entitled and site plan approved with the Mooresville Unified Development Ordinance (UDO), this multifamily development opportunity offers many desirable amenities. You won't find a more desirable location in Mooresville-one block from downtown N. Main Street overlooking Liberty Park. This project features 91 units with onsite parking. Multiple points of ingress/egress from N. Church Street and E. Iredell Avenue. Site is within the Mooresville Graded School District, which is a top ranked district in North Carolina, and across the street from Mill One and Liberty Park.

### LIBERTY PARK - ADJACENT TO PROPERTY

CLOVER STREET, MOORESVILLE, NC 28115