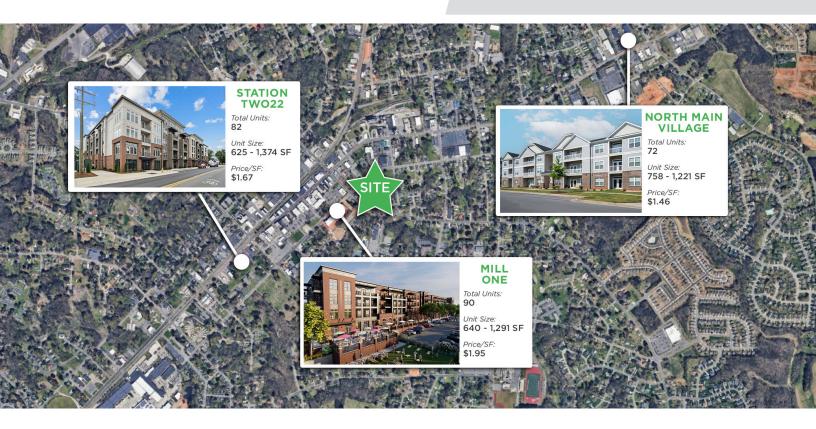

#### **DESCRIPTION**

Entitled and site plan approved with the Mooresville Unified Development Ordinance (UDO), this multifamily development opportunity offers many desirable amenities. You won't find a more desirable location in Mooresville-one block from downtown N. Main Street overlooking Liberty Park. This project features 91 units with onsite parking. Multiple points of ingress/egress from N. Church Street and E. Iredell Avenue. Site is within the Mooresville Graded School District, which is a top ranked district in North Carolina, and across the street from Mill One and Liberty Park.

#### DESCRIPTION

Entitled and site plan approved with the Mooresville Unified Development Ordinance (UDO), this multifamily development opportunity offers many desirable amenities. You won't find a more desirable location in Mooresville- one block from downtown N. Main Street overlooking Liberty Park. This project features 91 units with onsite parking. Multiple points of ingress/egress from N. Church Street and E. Iredell Avenue. Site is within the Mooresville Graded School District, which is a top ranked district in North Carolina, and across the street from Mill One and Liberty Park.