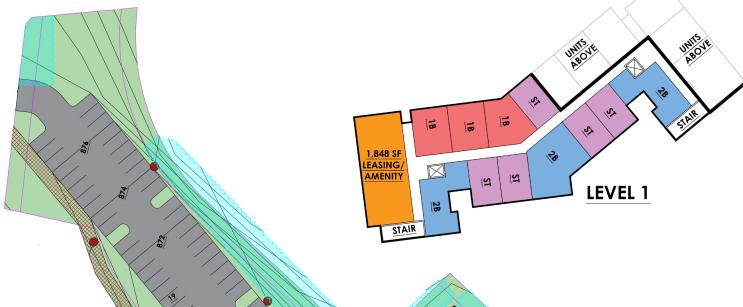

#### APPROVED SITE PLAN

| TOTAL UNITS    | 91  |
|----------------|-----|
| TOTAL BEDS     | 110 |
| PARKING SPACES | 45  |

CLOVER STREET, MOORESVILLE, NC 28115