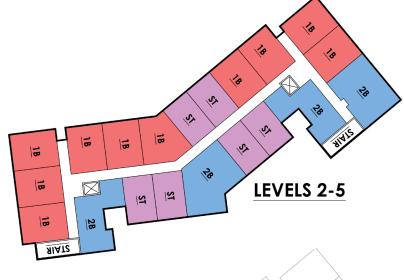

#### APPROVED SITE PLAN

| TOTAL UNITS    | 91  |
|----------------|-----|
| TOTAL BEDS     | 110 |
| PARKING SPACES | 45  |

CLOVER STREET, MOORESVILLE, NC 28115