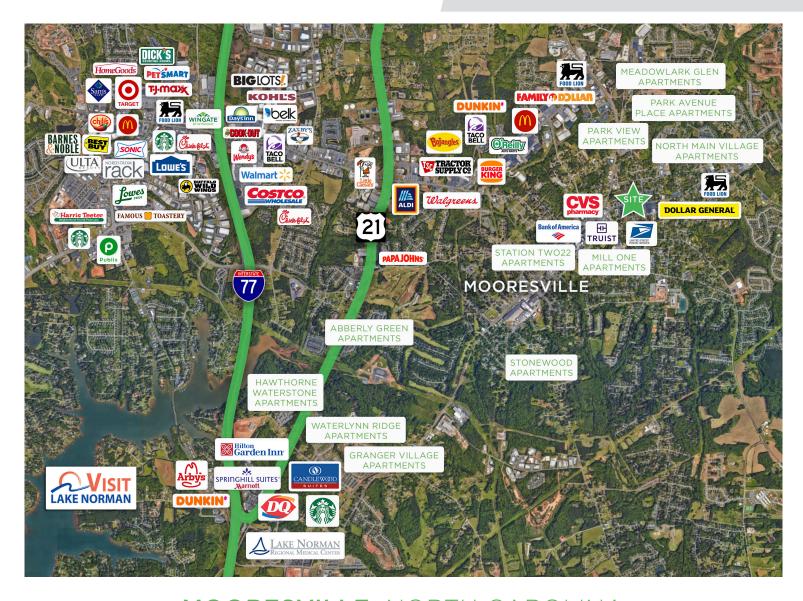

#### **DESCRIPTION**

Entitled and site plan approved with the Mooresville Unified Development Ordinance (UDO), this multifamily development opportunity offers many desirable amenities. You won't find a more desirable location in Mooresville-one block from downtown N. Main Street overlooking Liberty Park. This project features 91 units with onsite parking. Multiple points of ingress/egress from N. Church Street and E. Iredell Avenue. Site is within the Mooresville Graded School District, which is a top ranked district in North Carolina, and across the street from Mill One and Liberty Park.

#### DESCRIPTION

Entitled and site plan approved with the Mooresville Unified Development Ordinance (UDO), this multifamily development opportunity offers many desirable amenities. You won't find a more desirable location in Mooresville- one block from downtown N. Main Street overlooking Liberty Park. This project features 91 units with onsite parking. Multiple points of ingress/egress from N. Church Street and E. Iredell Avenue. Site is within the Mooresville Graded School District, which is a top ranked district in North Carolina, and across the street from Mill One and Liberty Park.