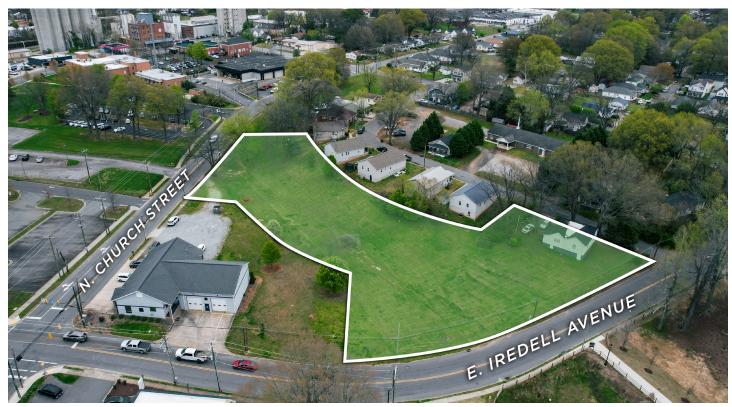

#### **DESCRIPTION**

Entitled and site plan approved with the Mooresville Unified Development Ordinance (UDO), this multifamily development opportunity offers many desirable amenities. You won't find a more desirable location in Mooresville-one block from downtown N. Main Street overlooking Liberty Park. This project features 91 units with onsite parking. Multiple points of ingress/egress from N. Church Street and E. Iredell Avenue. Site is within the Mooresville Graded School District, which is a top ranked district in North Carolina, and across the street from Mill One and Liberty Park.

#### DESCRIPTION

Entitled and site plan approved with the Mooresville Unified Development Ordinance (UDO), this multifamily development opportunity offers many desirable amenities. You won't find a more desirable location in Mooresville- one block from downtown N. Main Street overlooking Liberty Park. This project features 91 units with onsite parking. Multiple points of ingress/egress from N. Church Street and E. Iredell Avenue. Site is within the Mooresville Graded School District, which is a top ranked district in North Carolina, and across the street from Mill One and Liberty Park.