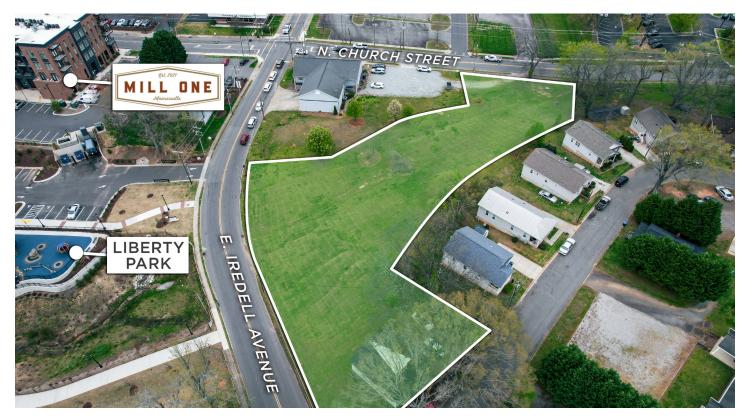

#### **DESCRIPTION**

Entitled and site plan approved with the Mooresville Unified Development Ordinance (UDO), this multifamily development opportunity offers many desirable amenities. You won't find a more desirable location in Mooresville-one block from downtown N. Main Street overlooking Liberty Park. This project features 91 units with onsite parking. Multiple points of ingress/egress from N. Church Street and E. Iredell Avenue. Site is within the Mooresville Graded School District, which is a top ranked district in North Carolina, and across the street from Mill One and Liberty Park.

#### DESCRIPTION

Entitled and site plan approved with the Mooresville Unified Development Ordinance (UDO), this multifamily development opportunity offers many desirable amenities. You won't find a more desirable location in Mooresville- one block from downtown N. Main Street overlooking Liberty Park. This project features 91 units with onsite parking. Multiple points of ingress/egress from N. Church Street and E. Iredell Avenue. Site is within the Mooresville Graded School District, which is a top ranked district in North Carolina, and across the street from Mill One and Liberty Park.