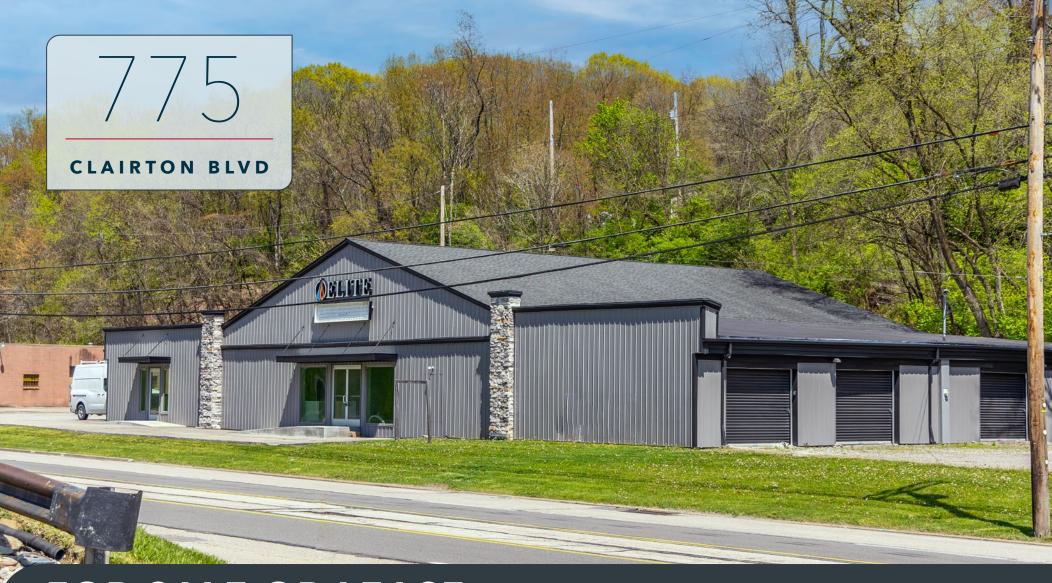

# FOR SALE OR LEASE PRICE REDUCTION

12,383 SF WAREHOUSE & SHOWROOM ON ROUTE 51

# 12,383 SF WAREHOUSE & SHOWROOM

## **PROPERTY HIGHLIGHTS**

- 12,383 SF building
  - 10,545 SF showroom/warehouse
  - 1,838 SF office
- Ceiling height: 8'-11'
- Four drive-in doors with ability to add four additional
- 30 surface parking spaces
- Approx. 310' of frontage with 26,159 ADT
- 0.95 acres (Parcel ID: 561-B-99)
- Direct access to Route 51
- Zoned C-3 (Commercial District)