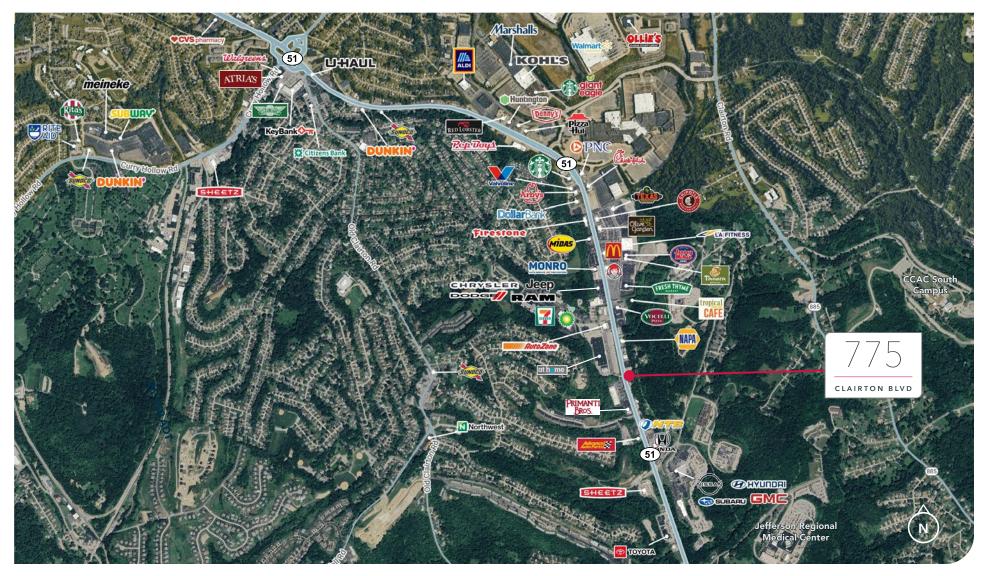

# AREA AMENITIES: ROUTE 51 RETAIL CORRIDOR

# PLEASANT HILLS | PITTSBURGH, PA 15236