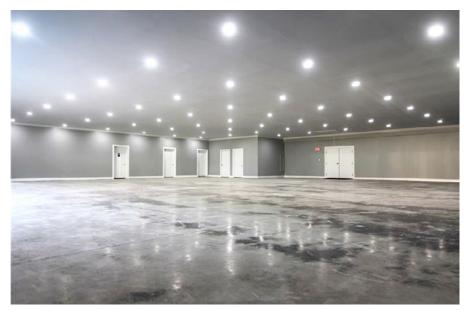

# 12,383 SF WAREHOUSE & SHOWROOM

## **PROPERTY HIGHLIGHTS**

- 12,383 SF building
  - 10,545 SF showroom/warehouse
  - 1,838 SF office
- Ceiling height: 8'-11'
- Four drive-in doors with ability to add four additional
- 30 surface parking spaces
- Approx. 310' of frontage with 26,159 ADT
- 0.95 acres (Parcel ID: 561-B-99)
- Direct access to Route 51
- Zoned C-3 (Commercial District)