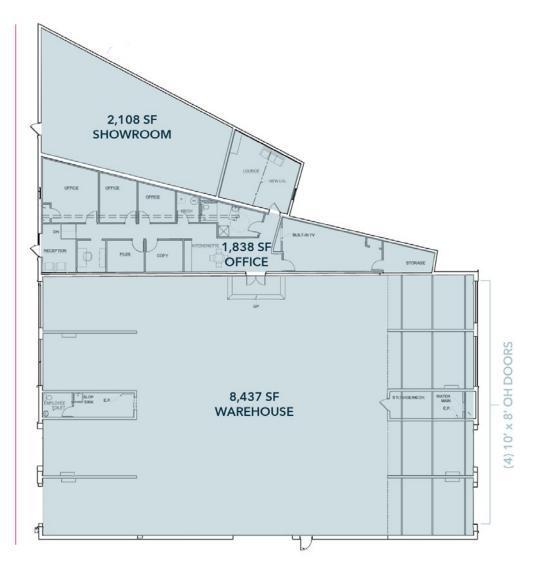

# 12,383 SF WAREHOUSE & SHOWROOM

## **PROPERTY HIGHLIGHTS**

- 12,383 SF building
  - 10,545 SF showroom/warehouse
  - 1,838 SF office
- Ceiling height: 8'-11'
- Four drive-in doors with ability to add four additional
- 30 surface parking spaces
- Approx. 310' of frontage with 26,159 ADT
- 0.95 acres (Parcel ID: 561-B-99)
- Direct access to Route 51
- Zoned C-3 (Commercial District)