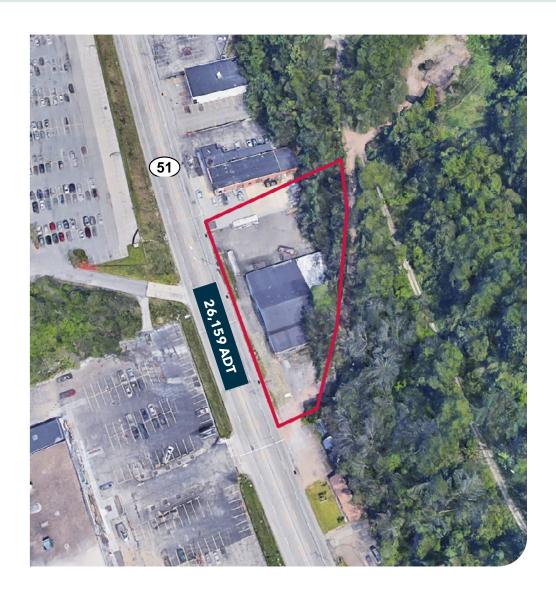

## **PROPERTY HIGHLIGHTS**

- 12,383 SF building
  - 10,545 SF showroom/warehouse
  - 1,838 SF office
- Ceiling height: 8'-11'
- Four drive-in doors with ability to add four additional
- 30 surface parking spaces
- Approx. 310' of frontage with 26,159 ADT
- 0.95 acres (Parcel ID: 561-B-99)
- Direct access to Route 51
- Zoned C-3 (Commercial District)