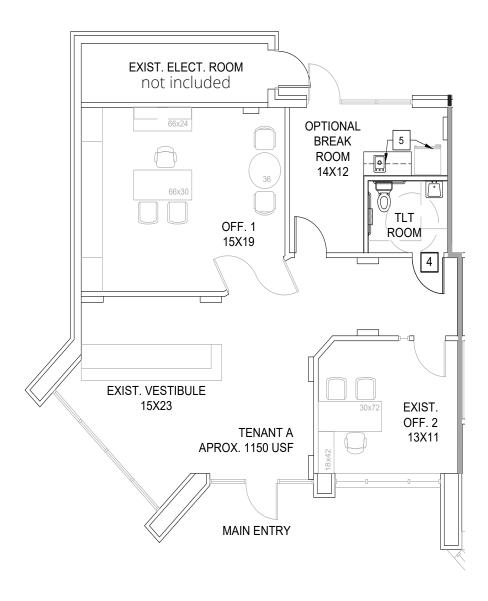

# Building 6200 Suite 100

Proposed Plan 1 Tenant A - 1,150± sf March 2025 Delivery

## **Lake Point Business Park**

6200-6360 Hazeltine National Dr Orlando, FL 32822

# For further information

Lisa Bailey, SIOR
Principal
+1 407 440 6645
lisa.bailey@avisonyoung.com