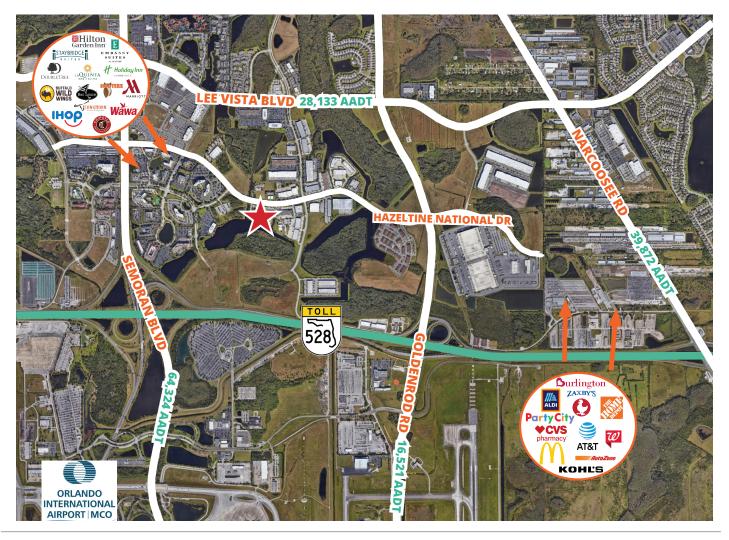

# Upscale Office/Flex/ Distribution Park

- Grade-level and dock-high overhead doors
- Campus style setting with lush landscaping
- Professionally managed
- Zoned IP (Industrial Park) City of Orlando
- Ample parking at 3.24/1,000 sf
- Located one (1) mile from the front door of the Orlando International Airport (MCO)