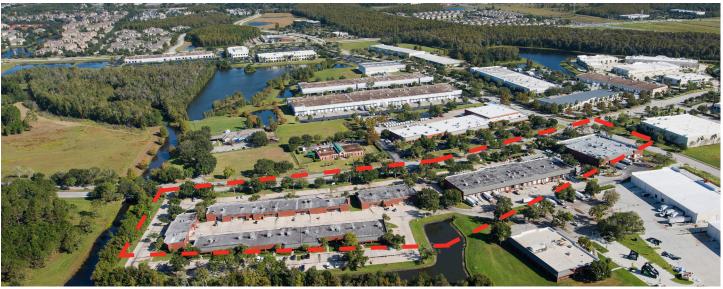

# Upscale Office/Flex/ Distribution Park

- Grade-level and dock-high overhead doors
- Campus style setting with lush landscaping
- Professionally managed
- Zoned IP (Industrial Park) City of Orlando
- Ample parking at 3.24/1,000 sf
- Located one (1) mile from the front door of the Orlando International Airport (MCO)