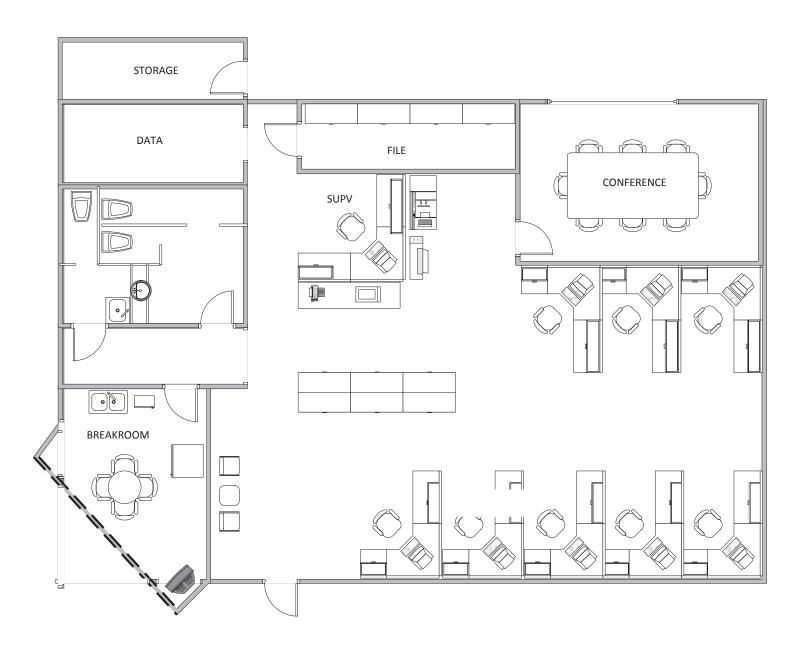

# **Lake Point Business Park**

6200-6360 Hazeltine National Dr Orlando, FL 32822

For further information

Lisa Bailey, SIOR
Principal
+1 407 440 6645
lisa.bailey@avisonyoung.com

Building 6200 Suite 100- 6,740± SF 100% Office Space

# **Lake Point Business Park** 6200-6360 Hazeltine National Dr Orlando, FL 32822

6200-6360 Hazeltine National Dr Orlando, FL 32822

For further information

Lisa Bailey, SIOR
Principal
+1 407 440 6645
lisa.bailey@avisonyoung.com

# Building 6200 Suite 100

Proposed Plan 1 Tenant A - 1,150± sf March 2025 Delivery