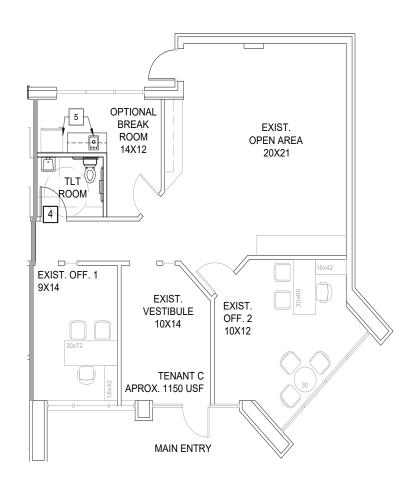

# Building 6200 Suite 100

Proposed Plan 1 Tenant C - 1,150± sf March 2025 Delivery