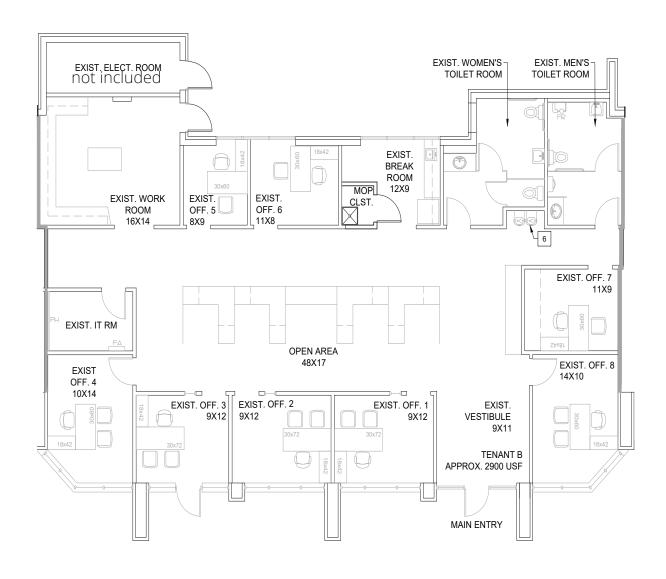

# Building 6200 Suite 100

Proposed Plan 1 Tenant B - 2,900± sf March 2025 Delivery

## **Lake Point Business Park**

6200-6360 Hazeltine National Dr Orlando, FL 32822

# For further information

Lisa Bailey, SIOR
Principal
+1 407 440 6645
lisa.bailey@avisonyoung.com