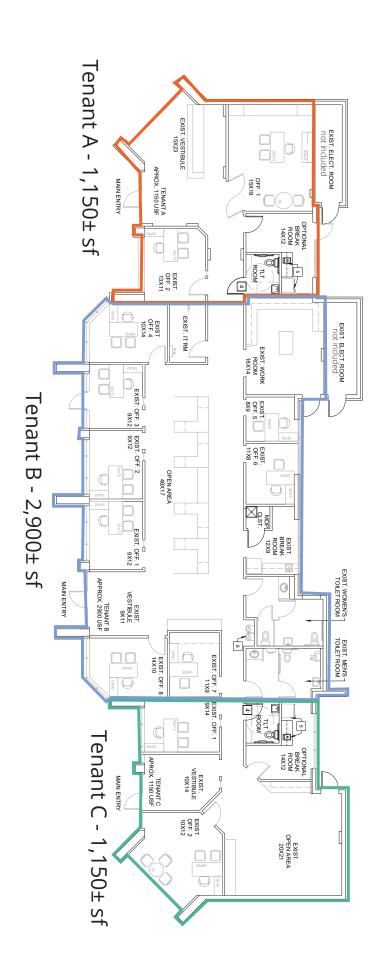

# Building 6200 Suite 100

Proposed Plan 1 Tenant A - 1,150± sf March 2025 Delivery

## **Lake Point Business Park**

6200-6360 Hazeltine National Dr Orlando, FL 32822

# For further information

Lisa Bailey, SIOR
Principal
+1 407 440 6645
lisa.bailey@avisonyoung.com