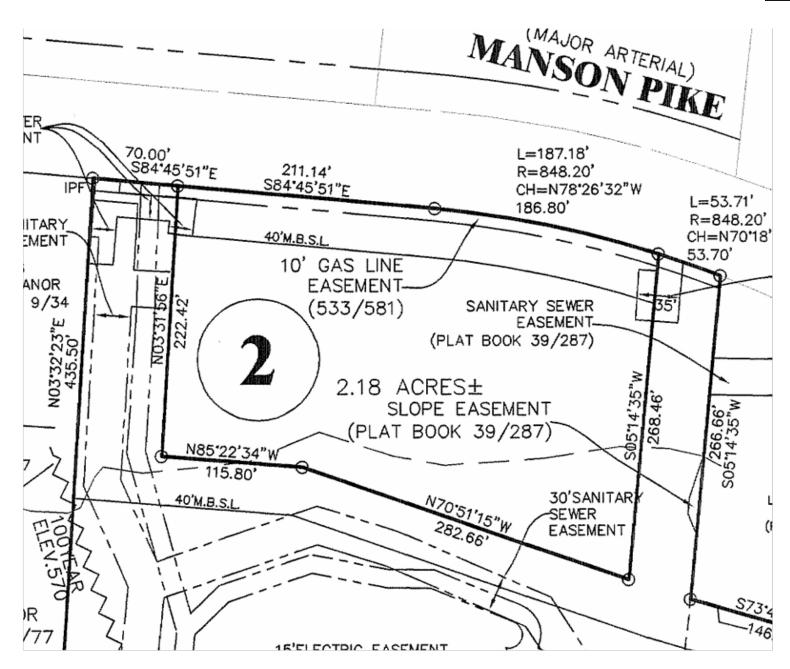

## **Aerial Video**

- Purchase Price: \$1,600,000
- Lot Size: 2.18 Acres
- Zoning: Commercial Fringe
- Road Frontage: +- 397 '
- City: Murfreesboro
- County : Rutherford
- Great Location : Just Past Walmart!
- Utilities: Available