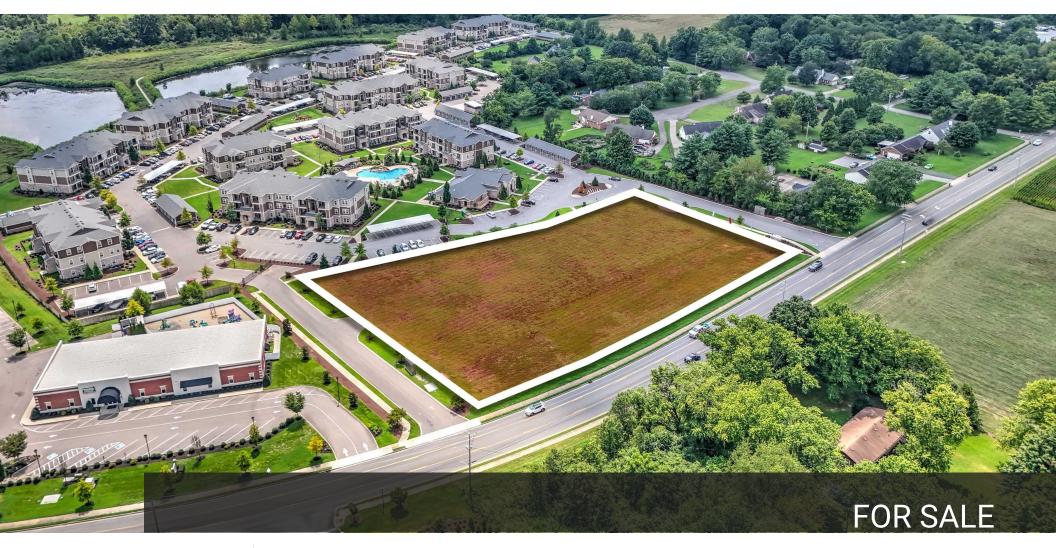

## **EXECUTIVE SUMMARY**

3815 MANSON PIKE

## **Aerial Video**

- Purchase Price: \$1,600,000
- Lot Size: 2.18 Acres
- Zoning: Commercial Fringe
- Road Frontage: +- 397 '
- City: Murfreesboro
- County : Rutherford
- Great Location : Just Past Walmart!
- Utilities: Available