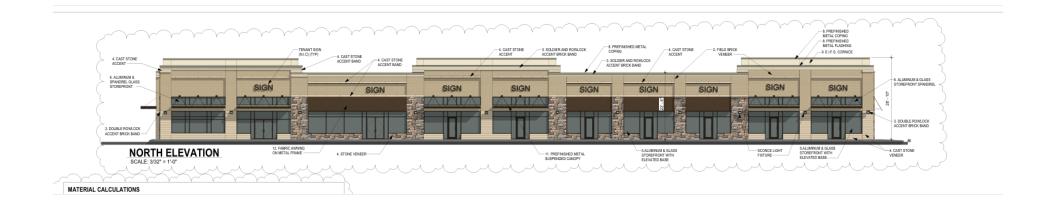

They are intended for the purpose of illustrative projections and analysis. The information provided is not intended to replace or serve as substitute for any legal, accounting, investment, real estate, tax or other professional advice, consultation or service. The user of this software should consult with a professional in the respective legal, accounting, tax or other professional area before making any decisions.

## **EXECUTIVE SUMMARY**

3815 MANSON PIKE







## **Aerial Video**

- Purchase Price: \$1,600,000
- Lot Size: 2.18 Acres
- Zoning: Commercial Fringe
- Road Frontage: +- 397 '
- City: Murfreesboro
- County : Rutherford
- Great Location : Just Past Walmart!
- Utilities: Available

# PROPERTY PHOTOS













# **RETAIL SITE PLAN**





# RETAIL AND CONDO CONCEPT PLANS







## **BUSINESS MAP**





## **DISCLAIMER**

### 3815 MANSON PIKE



All materials and information received or derived from KW Commercial its directors, officers, agents, advisors, affiliates and/or any third party sources are provided without representation or warranty as to completeness, veracity, or accuracy, condition of the property, compliance or lack of compliance with applicable governmental requirements, developability or suitability, financial performance of the property, projected financial performance of the property for any party's intended use or any and all other matters.

Neither KW Commercial its directors, officers, agents, advisors, or affiliates makes any representation or warranty, express or implied, as to accuracy or completeness of the materials or information pr