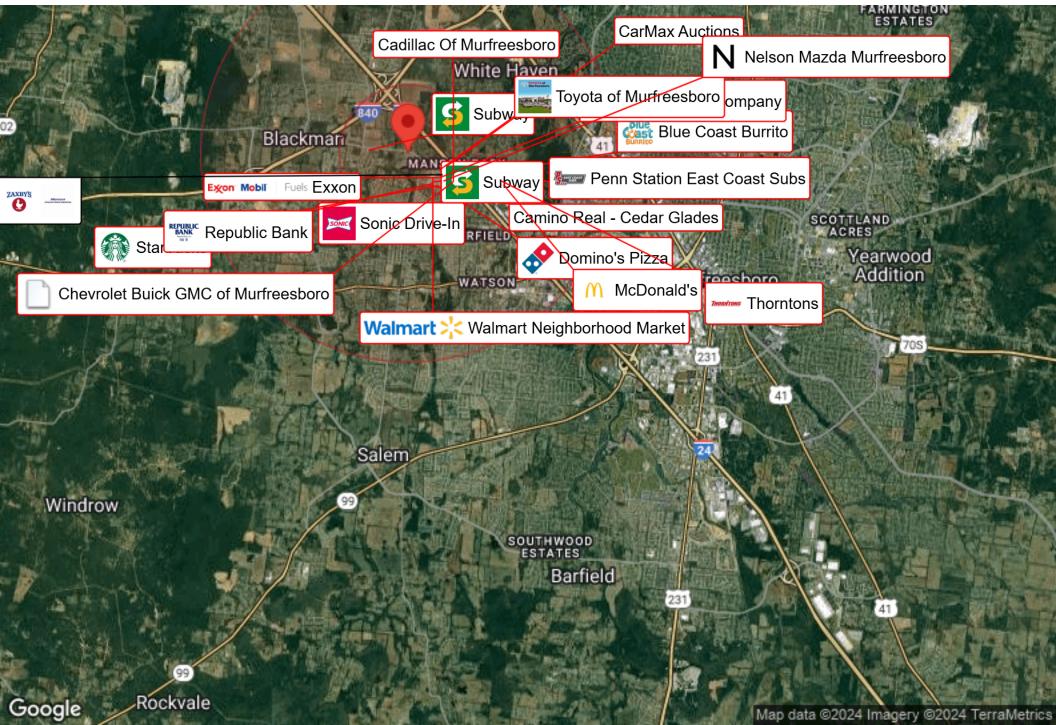

purpose of illustrative projections and analysis. The information provided is not intended to replace or serve as substitute for any legal, accounting, investment, real estate, tax or other professional advice, consultation or service. The user of this software should consult with a professional in the respective legal, accounting, tax or other professional area before making any decisions.

## **EXECUTIVE SUMMARY**

3815 MANSON PIKE







## **Aerial Video**

- Purchase Price: \$1,600,000
- Lot Size: 2.18 Acres
- Zoning: Commercial Fringe
- Road Frontage: +- 397 '
- City: Murfreesboro
- County : Rutherford
- Great Location : Just Past Walmart!
- Utilities: Available

# PROPERTY PHOTOS













# **RETAIL SITE PLAN**





# RETAIL AND CONDO CONCEPT PLANS







## **BUSINESS MAP**





## **DISCLAIMER**

### 3815 MANSON PIKE



All materials and information received or derived from KW Commercial its directors, officers, agents, advisors, affiliates and/or any third party sources are provided without representation or warranty as to completeness, veracity, or accuracy, condition of the property, compliance or lack of compliance with applicable governmental requirements, developability or suitability, financial performance of the property, projected financial performance of the property for any party's intended use or any and all other matters.

Neither KW Commercial its directors, officers, agents, advisors, or affiliates makes any representation or warranty, express or implied, as to accuracy or completeness of the materials or information provided, derived, or receive