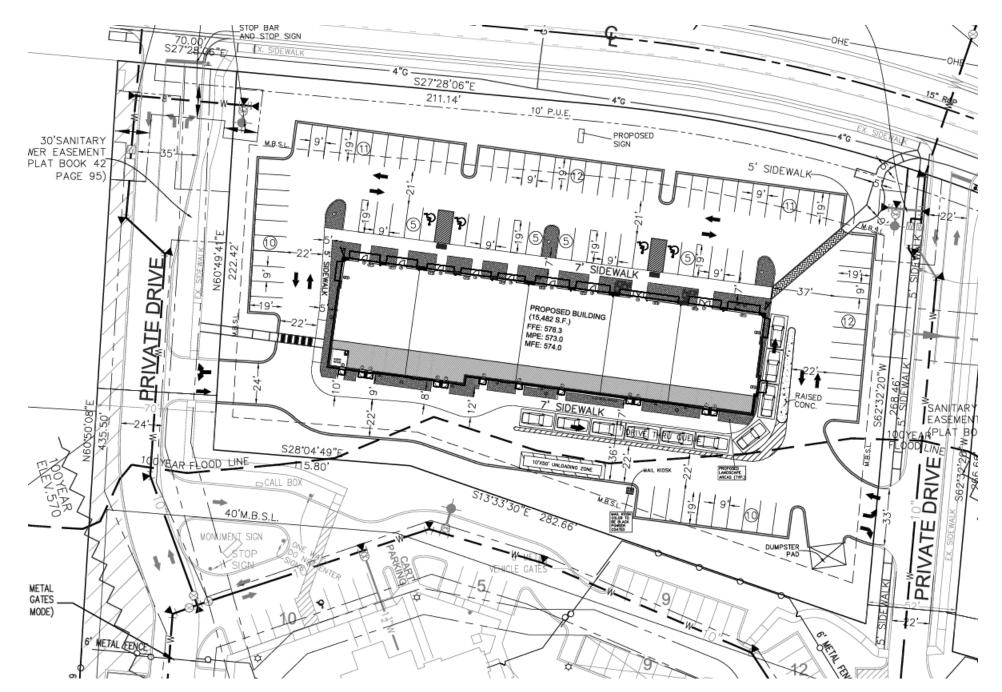

ed to be accurate, but not guaranteed. They are intended for the purpose of illustrative projections and analysis. The information provided is not intended to replace or serve as substitute for any legal, accounting, investment, real estate, tax or other professional advice, consultation or service. The user of this software should consult with a professional in the respective legal, accounting, tax or other professional area before making any decisions.

## **EXECUTIVE SUMMARY**

3815 MANSON PIKE







## **Aerial Video**

- Purchase Price: \$1,600,000
- Lot Size: 2.18 Acres
- Zoning: Commercial Fringe
- Road Frontage: +- 397 '
- City: Murfreesboro
- County : Rutherford
- Great Location : Just Past Walmart!
- Utilities: Available

# PROPERTY PHOTOS













# **RETAIL SITE PLAN**





# RETAIL AND CONDO CONCEPT PLANS







## **BUSINESS MAP**





## **DISCLAIMER**

### 3815 MANSON PIKE



All materials and information received or derived from KW Commercial its directors, officers, agents, advisors, affiliates and/or any third party sources are provided without representation or warranty as to completeness, veracity, or accuracy, condition of the property, compliance or lack of compliance with applicable governmental requirements, developability or suitability, financial performance of the property, projected financial performance of the property for any party's intended use or any and all other matters.

Neither KW Commercial its directors, officers, agents, advisors, or affiliates makes any representation or warranty, express or implied, as to accuracy or completen