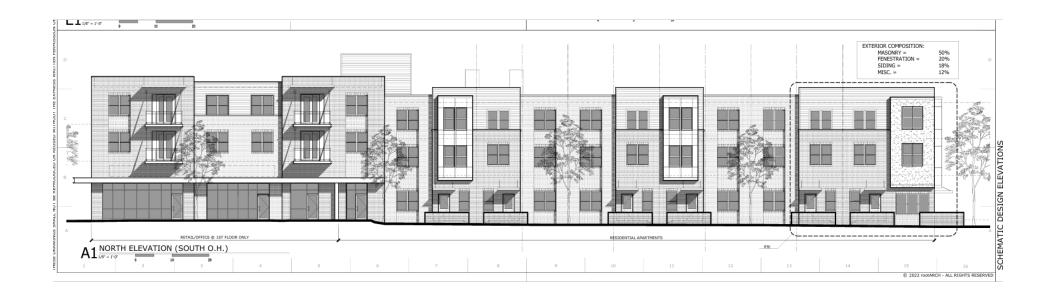

hey are intended for the purpose of illustrative projections and analysis. The information provided is not intended to replace or serve as substitute for any legal, accounting, investment, real estate, tax or other professional advice, consultation or service. The user of this software should consult with a professional in the respective legal, accounting, tax or other professional area before making any decisions.

## **EXECUTIVE SUMMARY**

3815 MANSON PIKE







## **Aerial Video**

- Purchase Price: \$1,600,000
- Lot Size: 2.18 Acres
- Zoning: Commercial Fringe
- Road Frontage: +- 397 '
- City: Murfreesboro
- County : Rutherford
- Great Location : Just Past Walmart!
- Utilities: Available

# PROPERTY PHOTOS













# **RETAIL SITE PLAN**





# RETAIL AND CONDO CONCEPT PLANS







## **BUSINESS MAP**





## **DISCLAIMER**

### 3815 MANSON PIKE



All materials and information received or derived from KW Commercial its directors, officers, agents, advisors, affiliates and/or any third party sources are provided without representation or warranty as to completeness, veracity, or accuracy, condition of the property, compliance or lack of compliance with applicable governmental requirements, developability or suitability, financial performance of the property, projected financial performance of the property for any party's intended use or any and all other matters.

Neither KW Commercial its directors, officers, agents, advisors, or affiliates makes any representation or warranty, express or implied, as to accuracy or completeness of the materials or information prov