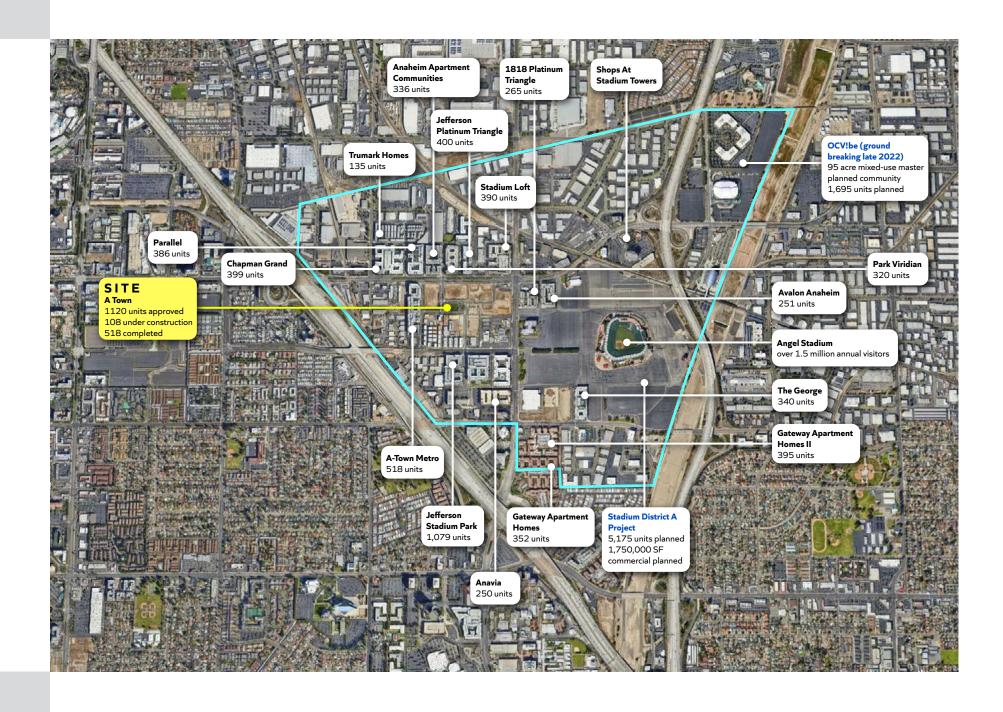

### Property Overview.

- + **ATOWN** is a mixed-use, master planned project in Anaheim consisting of 1,120 units of new, upscale townhomes surrounded by new, higher density apartments
- + Located in desirable Platinum Triangle
- + Anaheim is the largest city in Orange County with approximately 350,000 residents and growing
- + 21,300 SF with anchor space and retail shop spaces available
- + Delivery Fall of 2023
- + Major growth in immediate vicinity

| PLATINUM TRIANGLE | Planned         | Existing      |
|-------------------|-----------------|---------------|
| Residential Units | ± 7990 units    | ± 5,834 units |
| Commercial SF     | over 750,000 SF | ± 53,969 SF   |