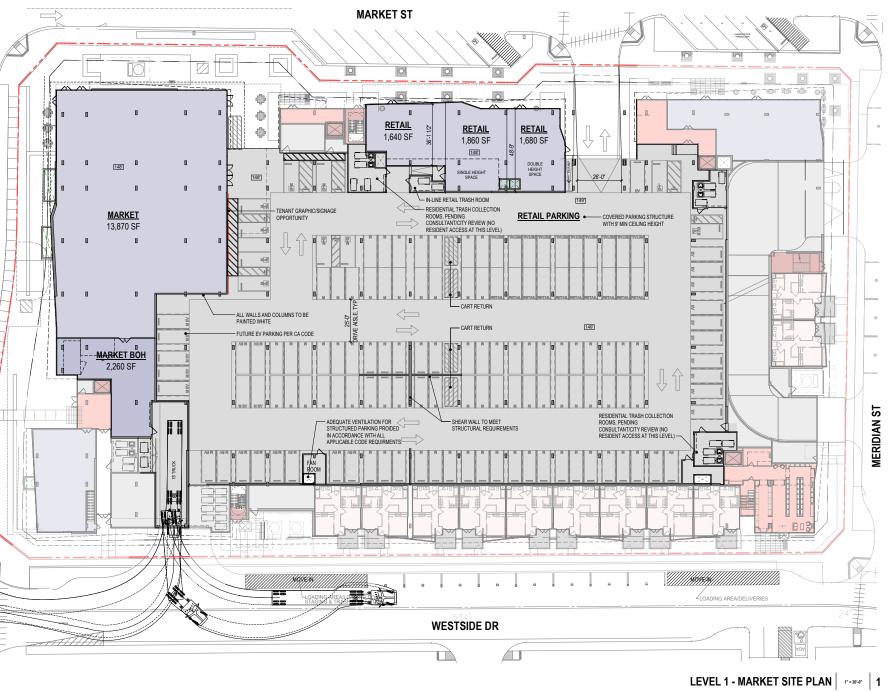

#### **RETAIL AREA**

| Retail Type    | Area      |  |
|----------------|-----------|--|
| In-line retail | 5,180 SF  |  |
| Market         | 16,130 SF |  |

#### **PARKING PROVIDED**

Parking Stalls 141

AVE E KATELLA

SIGNALIZED