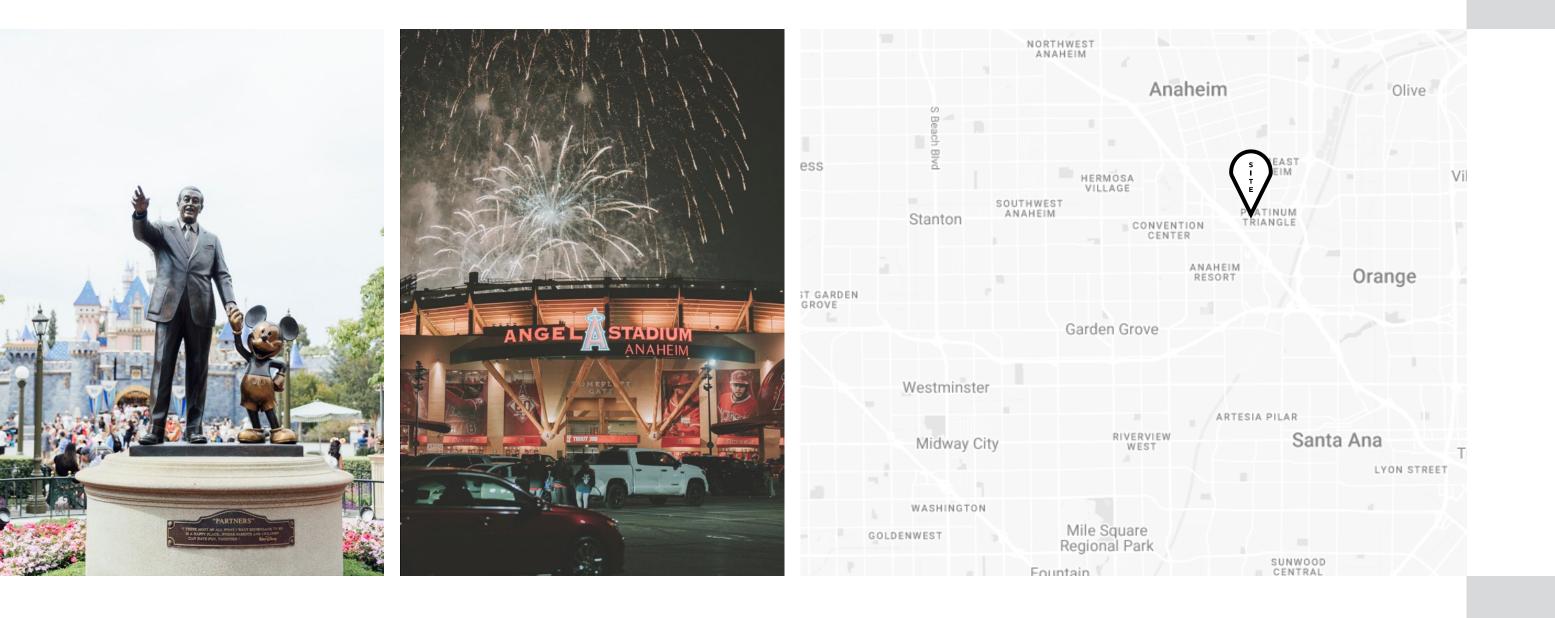

### Property Overview.

- + **ATOWN** is a mixed-use, master planned project in Anaheim consisting of 1,120 units of new, upscale townhomes surrounded by new, higher density apartments
- + Located in desirable Platinum Triangle
- + Anaheim is the largest city in Orange County with approximately 350,000 residents and growing
- + 21,300 SF with anchor space and retail shop spaces available
- + Delivery Fall of 2023
- + Major growth in immediate vicinity