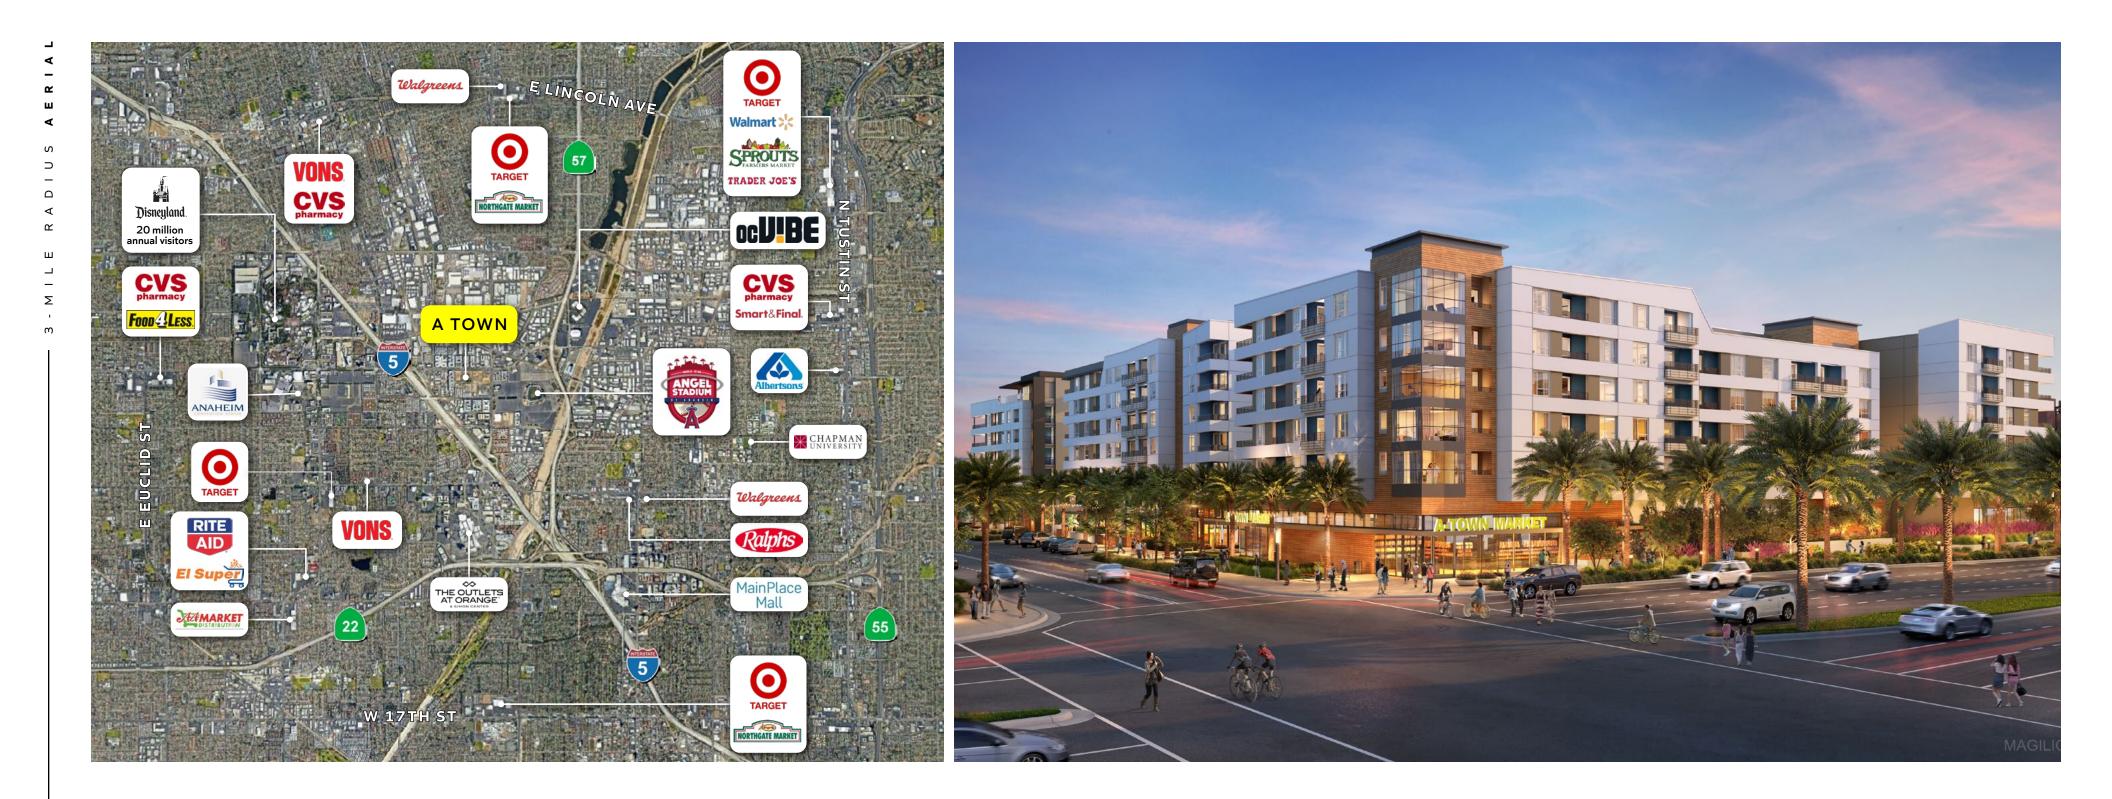

### Property Overview.

- + **ATOWN** is a mixed-use, master planned project in Anaheim consisting of 1,120 units of new, upscale townhomes surrounded by new, higher density apartments
- + Located in desirable Platinum Triangle
- + Anaheim is the largest city in Orange County with approximately 350,000 residents and growing
- + 21,300 SF with anchor space and retail shop spaces available
- + Delivery Fall of 2023
- + Major growth in immediate vicinity