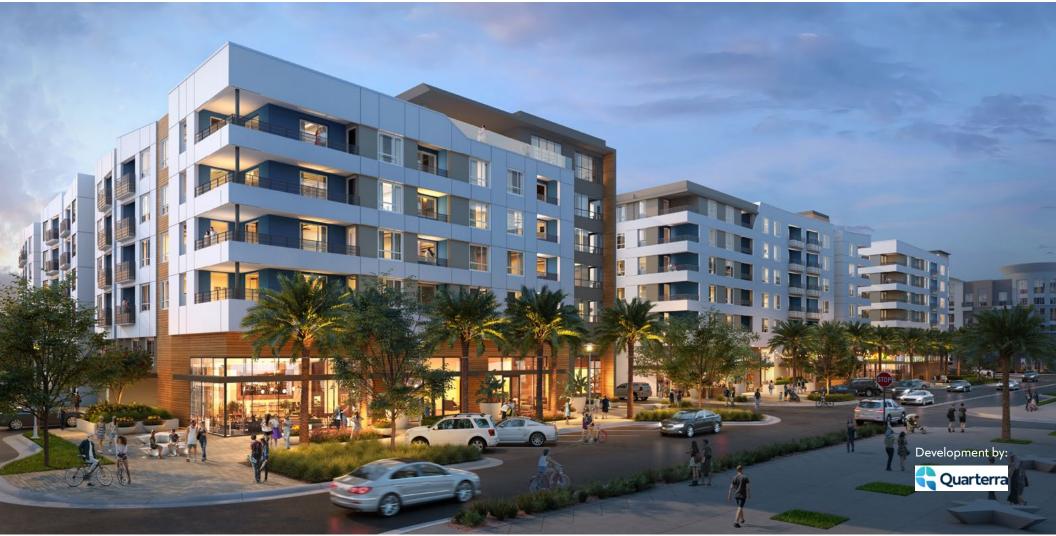

### Property Overview.

- + **ATOWN** is a mixed-use, master planned project in Anaheim consisting of 1,120 units of new, upscale townhomes surrounded by new, higher density apartments
- + Located in desirable Platinum Triangle
- + Anaheim is the largest city in Orange County with approximately 350,000 residents and growing
- + 21,300 SF with anchor space and retail shop spaces available
- + Delivery Fall of 2023
- + Major growth in immediate vicinity