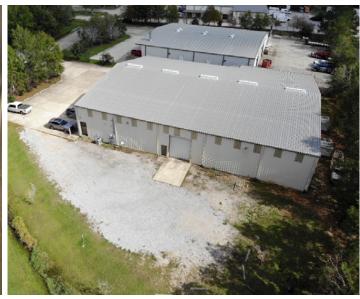

#### **PROPERTY OVERVIEW**

This property located at 706 Deer Cross Drive in Madisonville, LA, is situated within a well-established industrial park, offering a strategic location for businesses in need of warehouse and distribution space. This climate-controlled 13,850 square foot facility sits on 2.08 acres and features a spacious lay-down yard for additional storage or staging. The building is equipped with a loading dock, making it ideal for distribution and manufacturing operations. It also includes a 1,200 square foot office, a side roll-up door for easy access, and a mezzanine deck for added storage. The combination of a prime industrial park location and versatile facility design provides a functional space for a wide range of commercial and industrial uses.

### **PROPERTY DETAILS**

- Class B
- Climate Controlled
- 13,850 SF Bldg.
- 2.08 Acre Site
- 12\*12 Grade level Drive in
- Single Truck Well Loading dock
- 1200 SF of Office