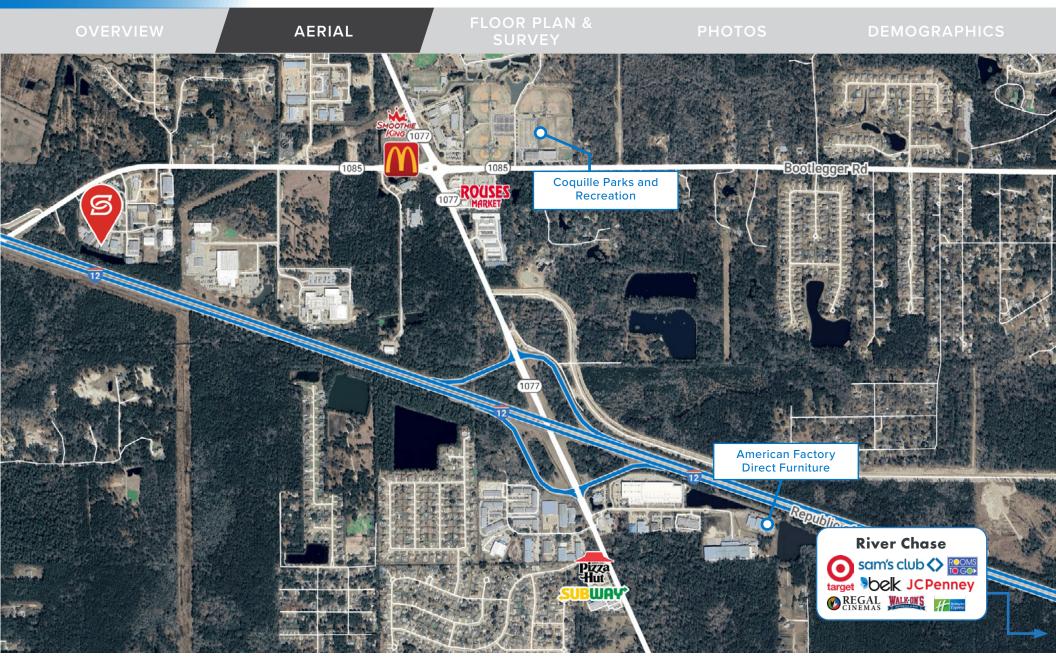

#### AERIAL

## SPACIOUS CLIMATE CONTROLLED WAREHOUSE

706 Deer Cross Court W, Madisonville, LA 70447

OVERVIEW

AERIA