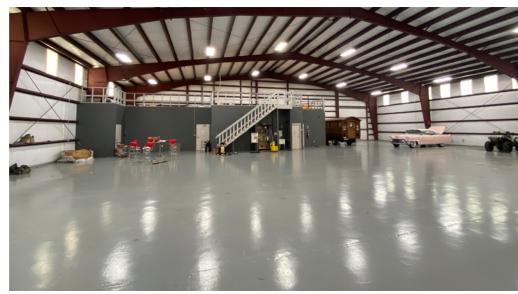

#### **PROPERTY OVERVIEW**

This property located at 706 Deer Cross Drive in Madisonville, LA, is situated within a well-established industrial park, offering a strategic location for businesses in need of warehouse and distribution space. This climate-controlled 13,850 square foot facility sits on 2.08 acres and features a spacious lay-down yard for additional storage or staging. The building is equipped with a loading dock, making it ideal for distribution and manufacturing operations. It also includes a 1,200 square foot office, a side roll-up door for easy access, and a mezzanine deck for added storage. The combination of a prime industrial park location and versatile facility design provides a functional space for a wide range of commercial and industrial uses.

### **PROPERTY DETAILS**

- Class B
- Climate Controlled
- 13,850 SF Bldg.
- 2.08 Acre Site
- 12\*12 Grade level Drive in
- Single Truck Well Loading dock
- 1200 SF of Office