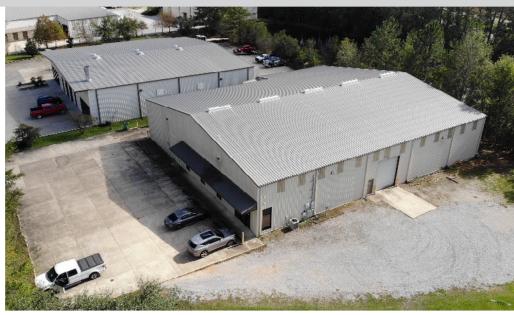

## **SPACIOUS CLIMATE CONTROLLED WAREHOUSE**

706 Deer Cross Court W, Madisonville, LA 70447

**OVERVIEW** 

#### **PROPERTY OVERVIEW**

This property located at 706 Deer Cross Drive in Madisonville, LA, is situated within a well-established industrial park, offering a strategic location for businesses in need of warehouse and distribution space. This climate-controlled 13,850 square foot facility sits on 2.08 acres and features a spacious lay-down yard for additional storage or staging. The building is equipped with a loading dock, making it ideal for distribution and manufacturing operations. It also includes a 1,200 square foot office, a side roll-up door for easy access, and a mezzanine deck for added storage. The combination of a prime industrial park location and versatile facility design provides a functional space for a wide range of commercial and industrial uses.

### **PROPERTY DETAILS**

- Class B
- Climate Controlled
- 13,850 SF Bldg.
- 2.08 Acre Site
- 12\*12 Grade level Drive in
- Single Truck Well Loading dock
- 1200 SF of Office