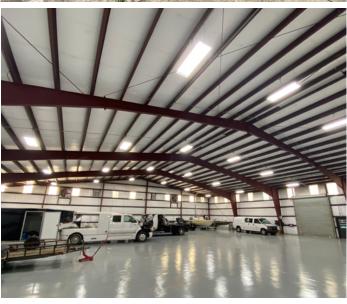

#### **PROPERTY OVERVIEW**

This property located at 706 Deer Cross Drive in Madisonville, LA, is situated within a well-established industrial park, offering a strategic location for businesses in need of warehouse and distribution space. This climate-controlled 13,850 square foot facility sits on 2.08 acres and features a spacious lay-down yard for additional storage or staging. The building is equipped with a loading dock, making it ideal for distribution and manufacturing operations. It also includes a 1,200 square foot office, a side roll-up door for easy access, and a mezzanine deck for added storage. The combination of a prime industrial park location and versatile facility design provides a functional space for a wide range of commercial and industrial uses.