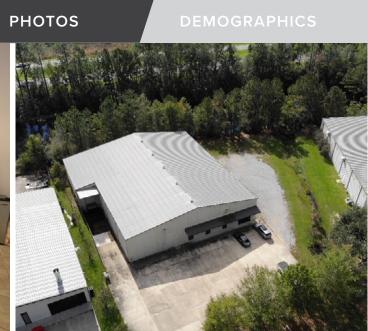

#### AERIAL

## SPACIOUS CLIMATE CONTROLLED WAREHOUSE

706 Deer Cross Court W, Madisonville, LA 70447

OVERVIEW

AERIA