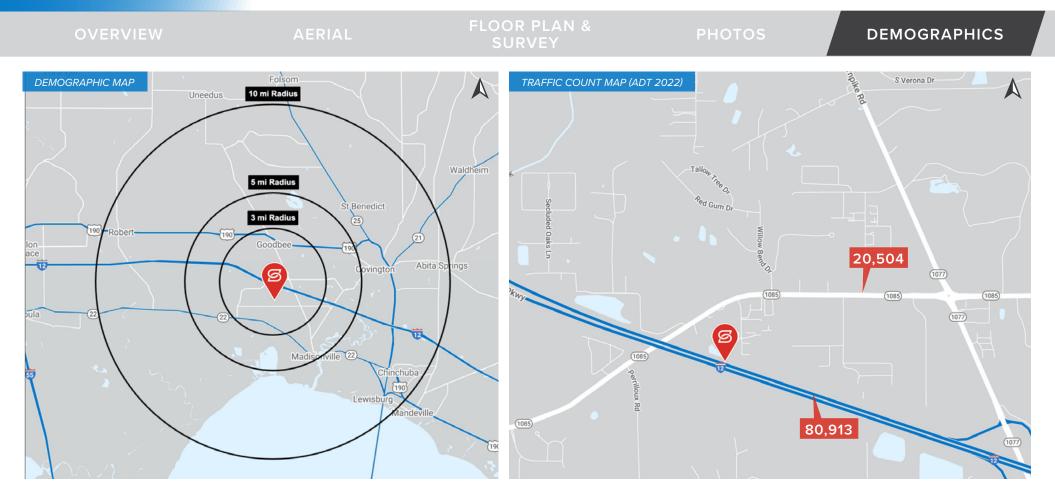

#### **2023 DEMOGRAPHICS**

|            | 3 MILE | 5 MILE | 10 MILE | 3                        | B MILE  | 5 MILE    | 10 MILE   |            | 3 MILE | 5 MILE | 10 MILE |
|------------|--------|--------|---------|--------------------------|---------|-----------|-----------|------------|--------|--------|---------|
| POPULATION | 19,594 | 40,362 | 125,945 | AVG, HH<br>INCOME<br>\$1 | 151,551 | \$134,323 | \$124,831 | HOUSEHOLDS | 6,799  | 15,064 | 49,557  |