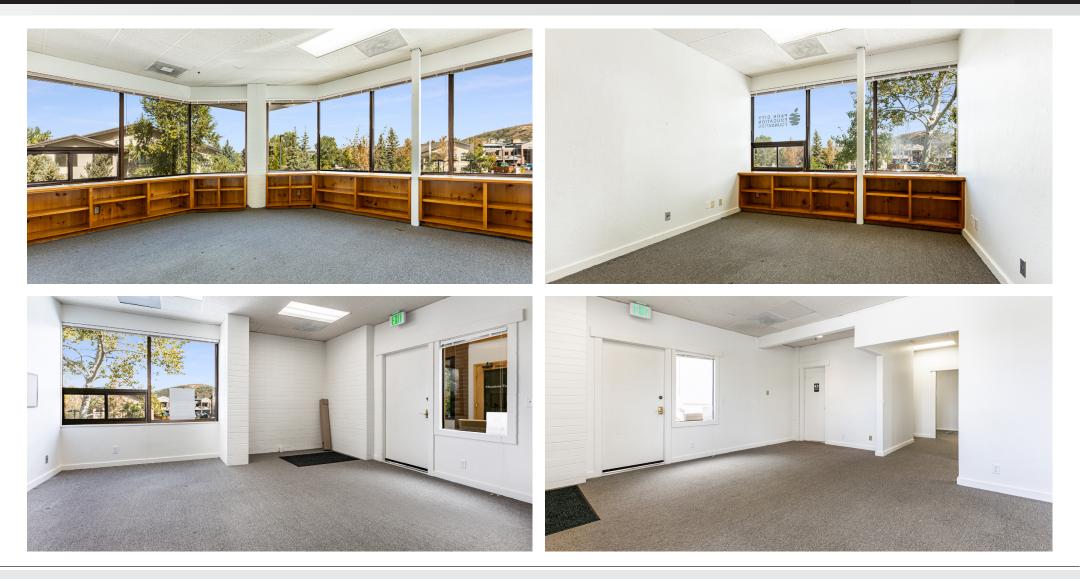

# PROPERTY PHOTOS PROSPECTOR 1821 SIDEWINDER DRIVE #4 I PARK CITY, UTAH 84060

### PROSPECTOR 1821 SIDEWINDER DRIVE #4 PARK CITY, UT 84060

- 1,832 SF
- Second floor office in established building
- Bright and open with high ceilings
- Great parking and easy access from HWY 224 and 248
- Kitchenette and private restroom
- 4-unit building with established, longterm tenancy
- Includes 210 SF bonus lower-level storage room
- Located in prospector square
- On free bus route
- Walk to the gym, coffee shops, and restaurants