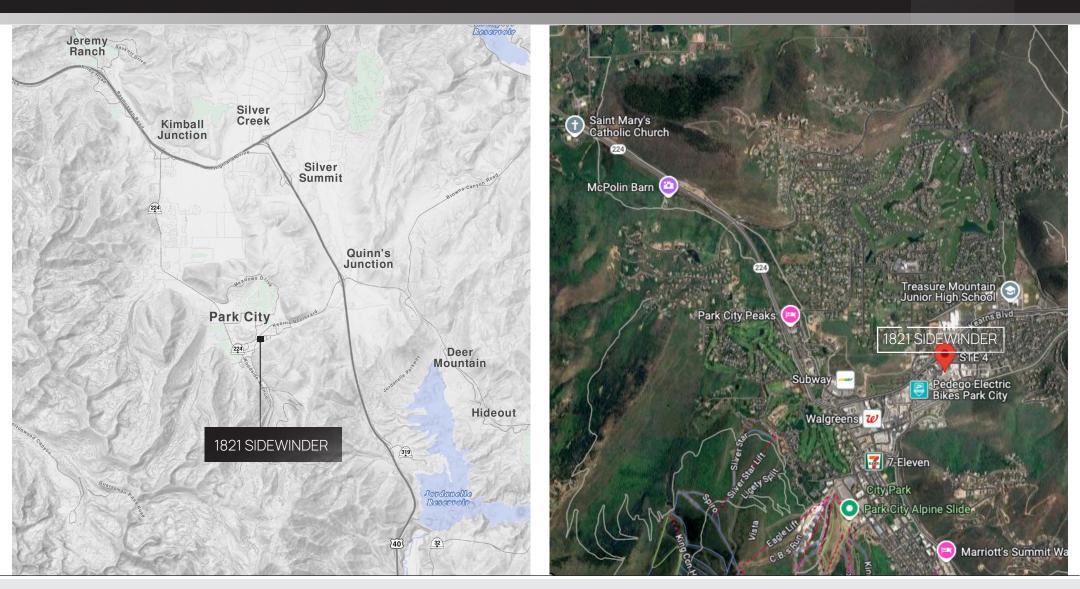

# LOCATION PROSPECTOR 1821 SIDEWINDER DRIVE #4 | PARK CITY, UTAH 84060

### PROSPECTOR 1821 SIDEWINDER DRIVE #4 PARK CITY, UT 84060

- 1,832 SF
- Second floor office in established building
- Bright and open with high ceilings
- Great parking and easy access from HWY 224 and 248
- Kitchenette and private restroom
- 4-unit building with established, longterm tenancy
- Includes 210 SF bonus lower-level storage room
- Located in prospector square
- On free bus route
- Walk to the gym, coffee shops, and restaurants