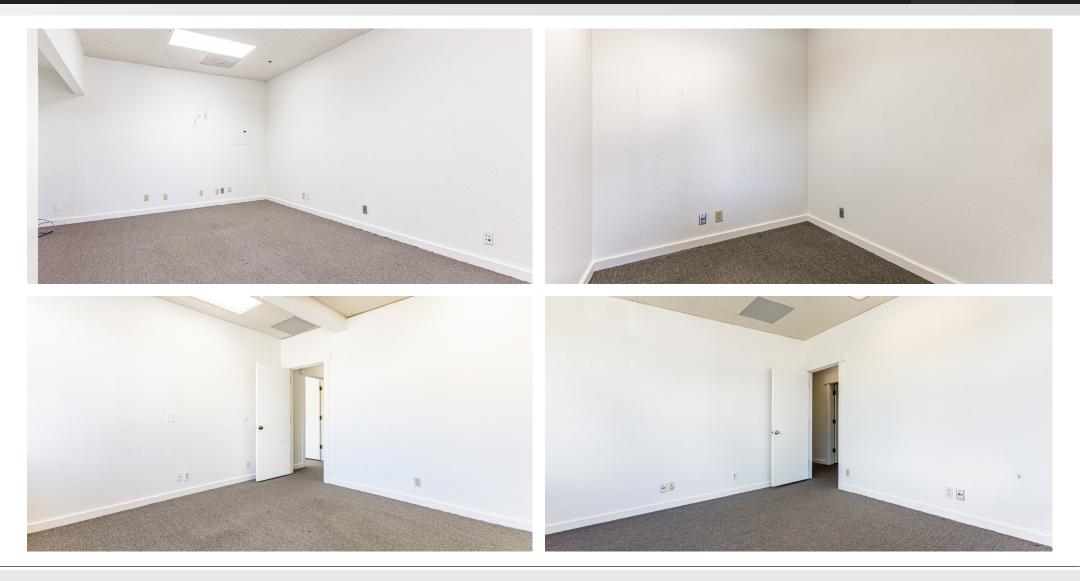

# PROPERTY PHOTOS PROSPECTOR 1821 SIDEWINDER DRIVE #4 | PARK CITY, UTAH 84060

BHHSUTAH.COM

### PROSPECTOR 1821 SIDEWINDER DRIVE #4 PARK CITY, UT 84060

- 1,832 SF
- Second floor office in established building
- Bright and open with high ceilings
- Great parking and easy access from HWY 224 and 248
- Kitchenette and private restroom
- 4-unit building with established, longterm tenancy
- Includes 210 SF bonus lower-level storage room
- Located in prospector square
- On free bus route
- Walk to the gym, coffee shops, and restaurants