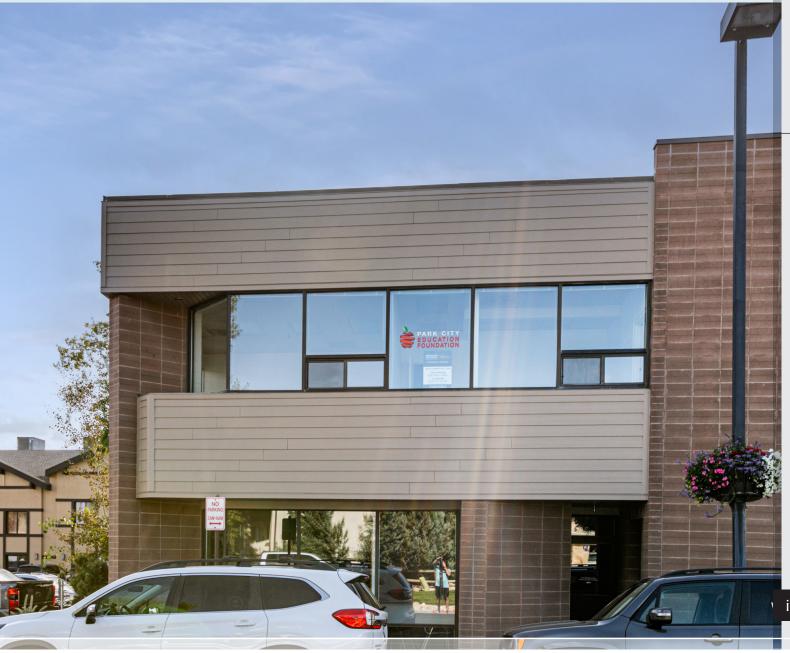

# PROPERTY PHOTOS PROSPECTOR 1821 SIDEWINDER DRIVE #4 I PARK CITY, UTAH 84060

# PROPERTY PHOTOS PROSPECTOR 1821 SIDEWINDER DRIVE #4 | PARK CITY, UTAH 84060

BHHSUTAH.COM

### PROSPECTOR 1821 SIDEWINDER DRIVE #4 PARK CITY, UT 84060

- 1,832 SF
- Second floor office in established building
- Bright and open with high ceilings
- Great parking and easy access from HWY 224 and 248
- Kitchenette and private restroom
- 4-unit building with established, longterm tenancy
- Includes 210 SF bonus lower-level storage room
- Located in prospector square
- On free bus route
- Walk to the gym, coffee shops, and restaurants