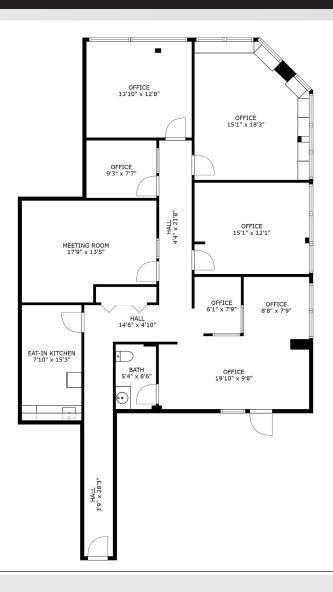

# FLOOR PLAN PROSPECTOR 1821 SIDEWINDER DRIVE #4 I PARK CITY, UTAH 84060

### PROSPECTOR 1821 SIDEWINDER DRIVE #4 PARK CITY, UT 84060

- 1,832 SF
- Second floor office in established building
- Bright and open with high ceilings
- Great parking and easy access from HWY 224 and 248
- Kitchenette and private restroom
- 4-unit building with established, longterm tenancy
- Includes 210 SF bonus lower-level storage room
- Located in prospector square
- On free bus route
- Walk to the gym, coffee shops, and restaurants