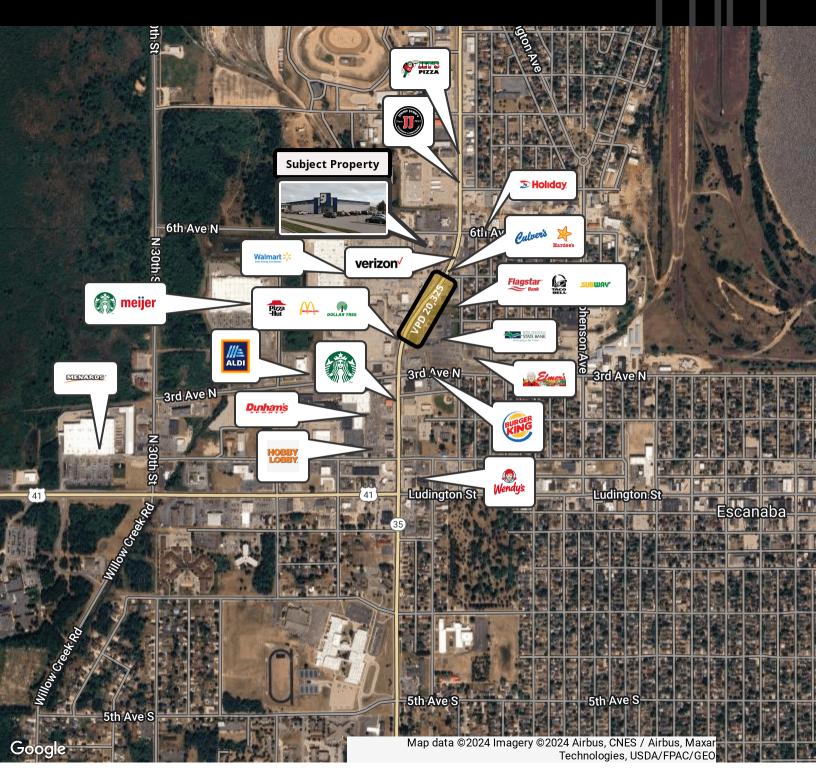

## GOODWILL - ESCANABA, MI

RETAILER MAP

CAMERON CROPSEY, CCIM

952.594.5616

ccropsey@inventureproperties.com

OR SALE

DEMOGRAPHICS

| POPULATION           | 1 MILE    | 5 MILES   | 10 MILES  |
|----------------------|-----------|-----------|-----------|
| Total Population     | 4,138     | 17,376    | 28,031    |
| Average Age          | 43        | 45        | 45        |
| Average Age (Male)   | 40        | 43        | 44        |
| Average Age (Female) | 45        | 46        | 46        |
| HOUSEHOLDS & INCOME  | 1 MILE    | 5 MILES   | 10 MILES  |
| Total Households     | 1,931     | 7,791     | 12,354    |
| # of Persons per HH  | 2.1       | 2.2       | 2.3       |
| Average HH Income    | \$60,339  | \$73,950  | \$79,767  |
| Average House Value  | \$130,905 | \$160,531 | \$169,057 |

Demographics data derived from AlphaMap

CAMERON CROPSEY, CCIM

952.594.5616

ccropsey@inventureproperties.com