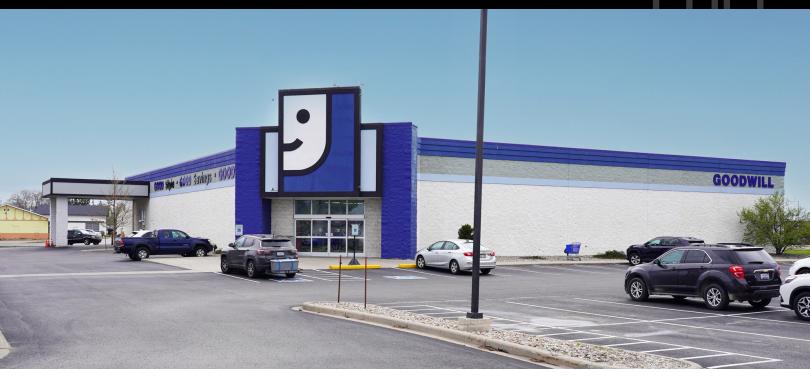

### GOODWILL - ESCANABA, MI

2201 6TH AVENUE NORTH, ESCANABA, MI 49829

| Sale Price | \$3,598,560 |
|------------|-------------|
|------------|-------------|

#### PROPERTY OVERVIEW

Inventure Real Estate is pleased to offer the NNN Goodwill property located in Escanaba, MI. Offering investors the opportunity to invest in a strong national brand, Goodwill, with a favorable "hands off" NNN lease structure with over 12+ years of term remaining. This property is well positioned as an outparcel to Walmart, the towns largest retailer, therefore benefiting from increased traffic to the site. In addition, this is the main retail corridor in Escanaba offering intrinsic value to the real estate.

#### **PROPERTY HIGHLIGHTS**

- · Well Positioned as an Outparcel to Walmart
- 12+ years of Firm Term left on Lease
- Over 15 years of occupancy at this site
- Located in the County Seat of Delta County, MI
- Escanaba is the Retail Shopping Destination for all of Delta County (Pop. 36,741)
- Over 20,000+ VPD
- · All major retailers in the area including Walmart, Aldi, Taco Bell, Culvers, McDonalds, O'Reilly Auto Parts etc...