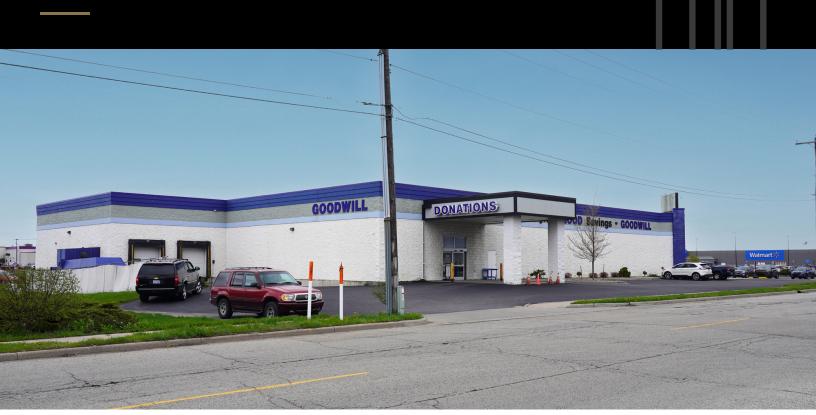

# GOODWILL - ESCANABA, MI

HIGHLIGHTS

#### **PROPERTY HIGHLIGHTS**

- · Well Positioned as an Outparcel to Walmart
- 12+ years of Firm Term left on Lease
- Over 15 years of occupancy at this site
- Located in the County Seat of Delta County, MI
- Escanaba is the Retail Shopping Destination for all of Delta County (Pop. 36,741)
- Over 20,000+ VPD
- · All major retailers in the area including Walmart, Aldi, Taco Bell, Culvers, McDonalds, O'Reilly Auto Parts etc...