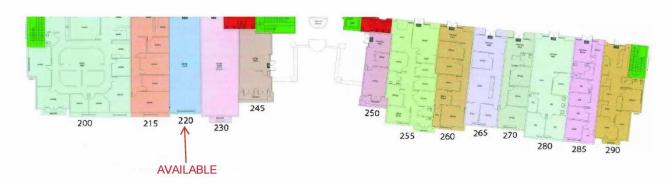

## **AVAILABLE SPACES**

| CLUTE | TERLARIT | CIZE (CE) |  | DECCRIPTION |
|-------|----------|-----------|--|-------------|
| SUITE |          |           |  | DESCRIPTION |
|       |          |           |  |             |

| 2nd Floor Ste 220 Availab | e 1,313 SF | Modified Gross | \$1.40 SF/month | Former martial arts studio. All open space with mirrors on one wall. First year rental rate to \$1.40/SF/month, this suite has no in-suite restroom. |
|---------------------------|------------|----------------|-----------------|------------------------------------------------------------------------------------------------------------------------------------------------------|
|---------------------------|------------|----------------|-----------------|------------------------------------------------------------------------------------------------------------------------------------------------------|

## SECOND FLOOR TENANT ROSTER

| SUITE | SF    | TENANT                    |  |
|-------|-------|---------------------------|--|
| 200   | 3,642 | RNX Int'l & Staffing Nest |  |
| 215   | 1,671 | RNX International         |  |
| 220   | 1,313 | AVAILABLE                 |  |
| 230   | 1,575 | Attorney                  |  |
| 245   | 986   | Therapist                 |  |
| 250   | 766   | Daniel Williams           |  |
| 255   | 2,092 | Pocial, LLC               |  |
|       |       |                           |  |