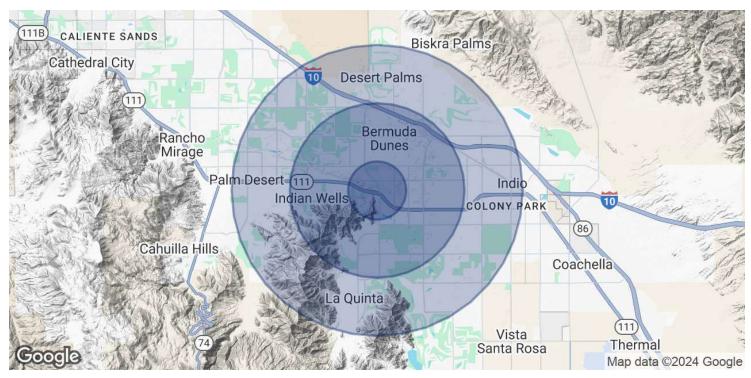

Affluent population - \$84,700 median household income-5 mile radius.

| DEMOGRAPHICS      | 1 MILE   | 3 MILES  | 5 MILES  |
|-------------------|----------|----------|----------|
| Total Households  | 3,908    | 36,270   | 86,453   |
| Total Population  | 7,328    | 63,880   | 158,878  |
| Average HH Income | \$69,041 | \$69,339 | \$67,783 |

## PLAZA AT POINT HAPPY

78370 Highway 111, La Quinta, CA 92253

| POPULATION                            | 1 MILE              | 3 MILES               | 5 MILES               |
|---------------------------------------|---------------------|-----------------------|-----------------------|
| Total Population                      | 7,328               | 63,880                | 158,878               |
| Average age                           | 45.2                | 45.7                  | 44.8                  |
| Average age (Male)                    | 45.5                | 43.8                  | 43.4                  |
| Average age (Female)                  | 44.3                | 46.6                  | 46.0                  |
|                                       |                     |                       |                       |
|                                       |                     |                       |                       |
| HOUSEHOLDS & INCOME                   | 1 MILE              | 3 MILES               | 5 MILES               |
| HOUSEHOLDS & INCOME  Total households | <b>1 MILE</b> 3,908 | <b>3 MILES</b> 36,270 | <b>5 MILES</b> 86,453 |
|                                       |                     |                       |                       |
| Total households                      | 3,908               | 36,270                | 86,453                |
| Total households # of persons per HH  | 3,908<br>1.9        | 36,270<br>1.8         | 86,453<br>1.8         |