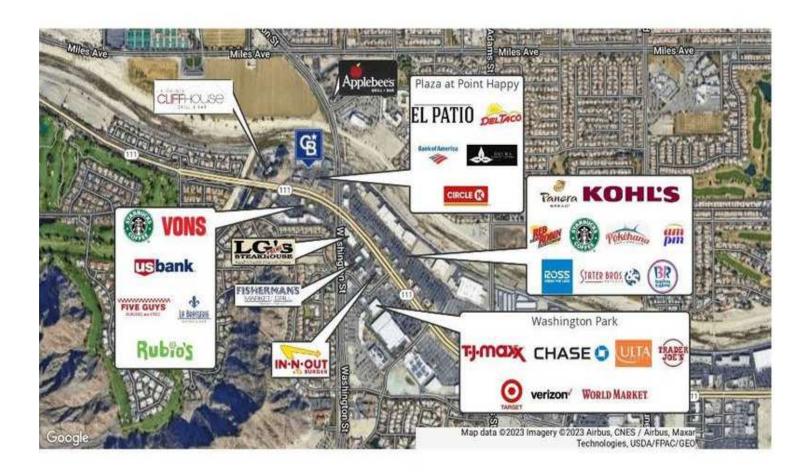

## AREA

NWC Washington Street and Highway 111. La Quinta's busiest intersection. Close to major retail, restaurants and Eisenhower Argyros Medical Center building. Three convenient entry points from Highway 111 and Washington Street.

## PROPERTY DESCRIPTION

Two-story Mediterranean design building with office over retail. Great views, covered parking. On-site services include banking, restaurants, gas station.

Prestige look for your office in a convenient location in La Quinta. Great rental rates available in an upscale environment. Be among the lucky businesses that are located at Point Happy.