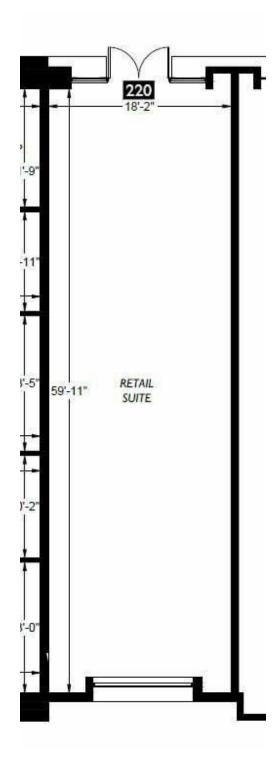

| 2nd Floor Ste 220 Availab | e 1,313 SF | Modified Gross | \$1.40 SF/month | Former martial arts studio. All open space with mirrors on one wall. First year rental rate to \$1.40/SF/month, this suite has no in-suite restroom. |
|---------------------------|------------|----------------|-----------------|------------------------------------------------------------------------------------------------------------------------------------------------------|
|---------------------------|------------|----------------|-----------------|------------------------------------------------------------------------------------------------------------------------------------------------------|

## SECOND FLOOR TENANT ROSTER

| SUITE | SF    | TENANT                    |  |
|-------|-------|---------------------------|--|
| 200   | 3,642 | RNX Int'l & Staffing Nest |  |
| 215   | 1,671 | RNX International         |  |
| 220   | 1,313 | AVAILABLE                 |  |
| 230   | 1,575 | Attorney                  |  |
| 245   | 986   | Therapist                 |  |
| 250   | 766   | Daniel Williams           |  |
| 255   | 2,092 | Pocial, LLC               |  |
|       |       |                           |  |