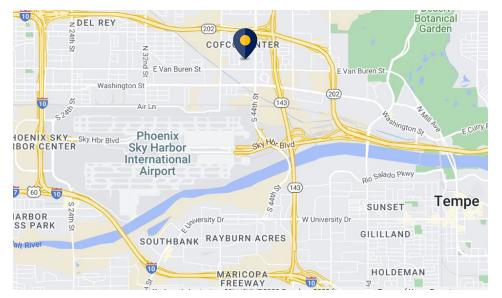

### Phoenix Gateway Center 410 N. 44th St., Suite 210 Phoenix, AZ

Map

### **Building Features**

- Fitness Center
- Onsite Deli
- Tenant Conference Center
- Easy access to Loop 202 freeway

- Close proximity to Phoenix Sky Harbor International Airport and directly North of the PHX Sky Train stop

- Close proximity to numerous retail and restaurant amenities

- Newly renovated lobby and common areas

Even though obtained from sources deemed reliable, no warranty or representation, express or implied, is made as to the accuracy of the information herein, and it is subject to errors, omissions, change of price, rental or other conditions, withdrawal without notice, and to any special listing conditions imposed by our principals.