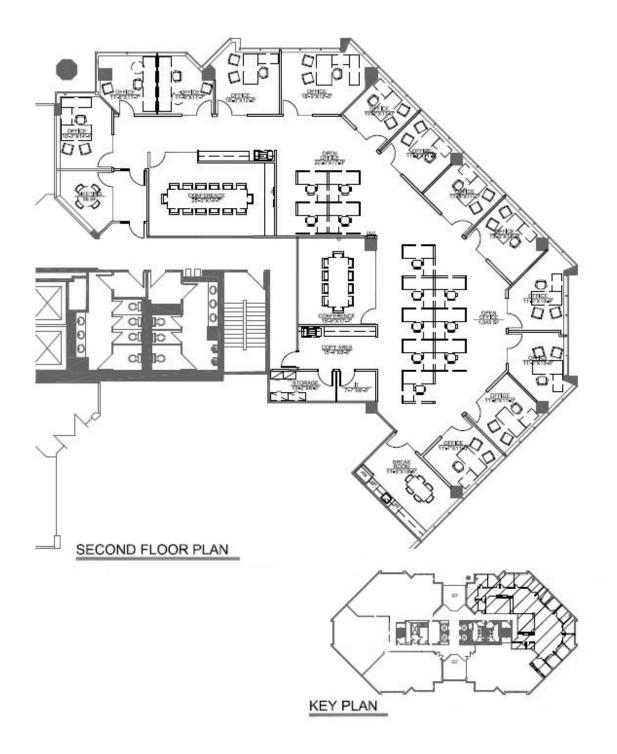

# Suite 210 - 6,289 RSF

Phoenix Gateway Center 410 N. 44th St., Suite 210 Phoenix, AZ

#### **Space Features**

- Furniture potentially available for plug & play scenario

UII)

- 13 Private Offices
- 2 Large Confernce Rooms
- 1 Small Conference Room
- 1 Breakroom
- 13 Cubicles
- 9 Cubicles in bullpen
- Copy Area
- IT Room
- Storage Room