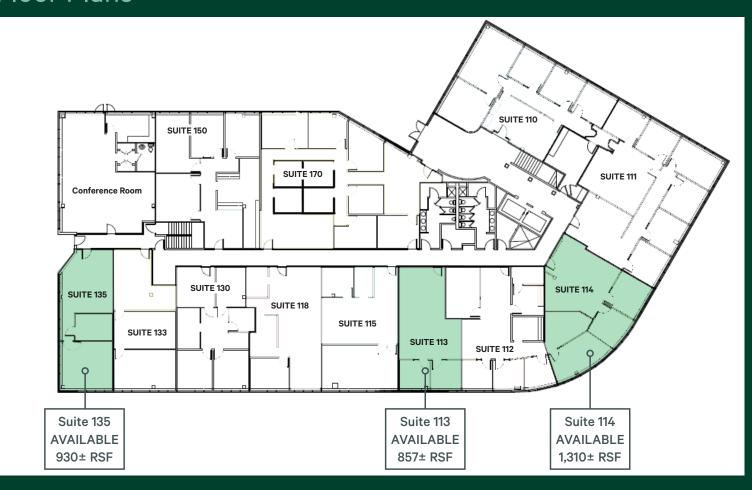

- + Total Building: 60,000 ± RSF
- + Available Suites:
  - Suite 113: 857± RSF
  - Suite 114: 1,310 ± RSF
  - Suite 135: 930 ± RSF
- + Well appointed conference room facilities
- + Nicely landscaped grounds
- + Close proximity to banks, restaurants and retail shopping

## Floor Plans

324 W. Wendover Ave | Greensboro, NC 27408