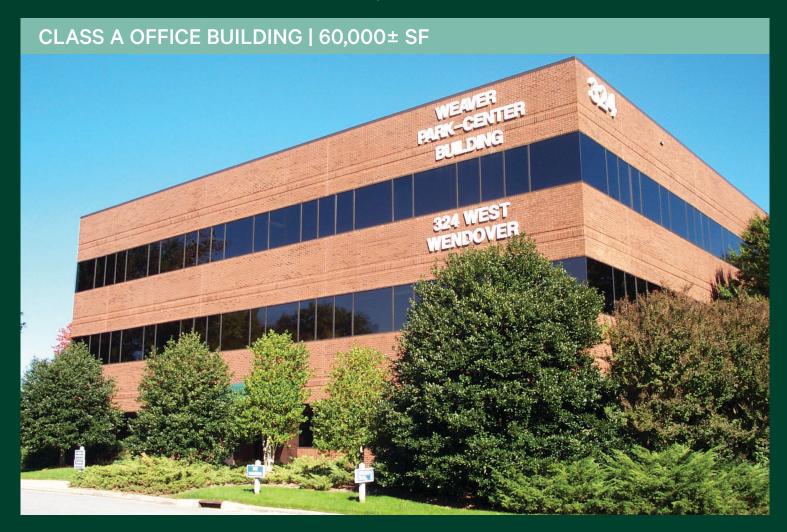

# Weaver Park Center

324 W Wendover Ave | Greensboro, NC 27408

### **Property Overview**

Three-story, Class A, office building with abundant parking and easy access. Prime location on the corner of West Wendover Ave and Cridland Ave. Easy access to Downtown Greensboro, Green Valley, Friendly Center, and Moses Cone Hospital.

- + Total Building: 60,000 ± RSF
- + Available Suites:
  - Suite 113: 857± RSF
  - Suite 114: 1,310 ± RSF
  - Suite 135: 930 ± RSF
- + Well appointed conference room facilities
- + Nicely landscaped grounds
- + Close proximity to banks, restaurants and retail shopping