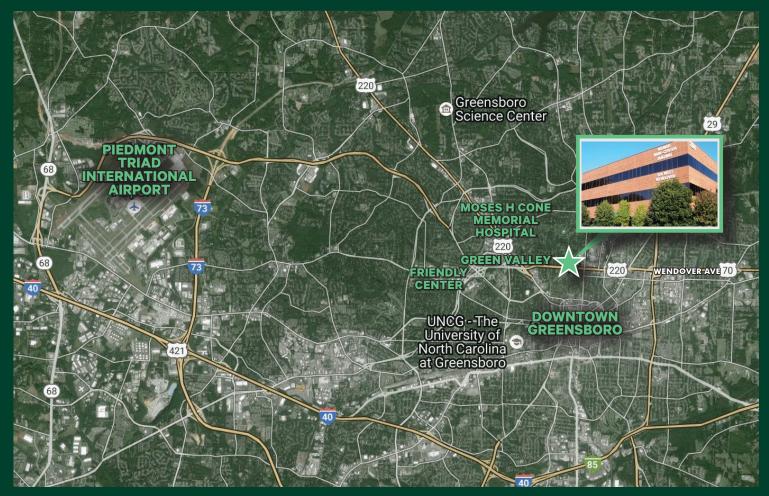

### **Location Map**

| DEMOGRAPHICS             | 1 MILE    | 3 MILE   | 5 MILE   |
|--------------------------|-----------|----------|----------|
| Population               | 7,471     | 100,613  | 204,156  |
| Daytime Population       | 28,603    | 146,751  | 247,218  |
| Average Household Income | \$114,673 | \$81,214 | \$83,964 |