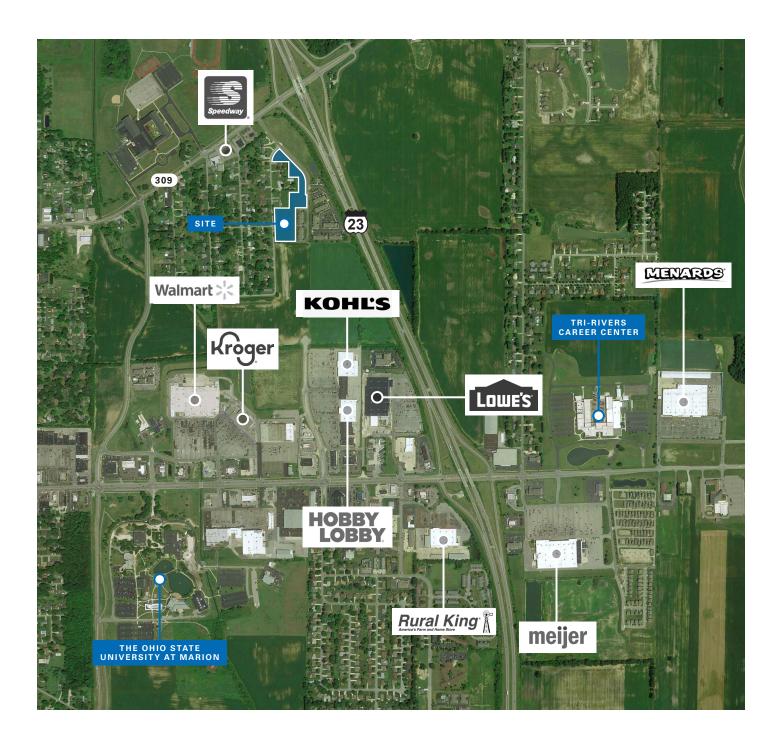

#### **Property Highlights**

- Land is currently vacant and ready to be developed
- Frontage on New Park Drive and Wheeler Drive
- All utilities are currently on site
- Site is adjacent to the planned EMS station at the southeast corner of US 23 and SR 309
- Adjacent to the Wheeler Lakes apartment complex with 96 units and condos