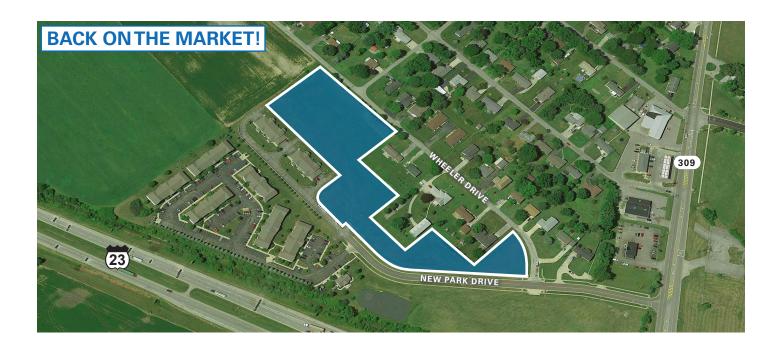

# 0 NEW PARK DRIVE MARION, OHIO 43302

 Site Size
 Parcel Number

 5.65 AC
 200111502500

Sale Price Current Zoning \$200,000 (\$35,400/AC) Commercial

#### **Property Highlights**

- Land is currently vacant and ready to be developed
- Frontage on New Park Drive and Wheeler Drive
- All utilities are currently on site
- Site is adjacent to the planned EMS station at the southeast corner of US 23 and SR 309
- Adjacent to the Wheeler Lakes apartment complex with 96 units and condos