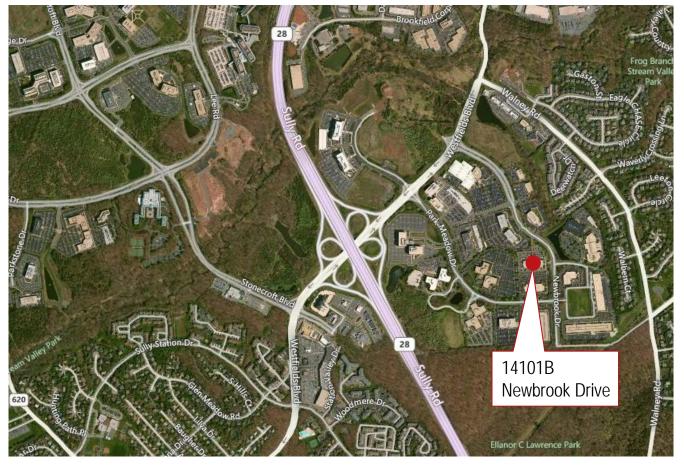

## 66,000 SF full building available with SCIF space in Westfields for Sale or Lease

14101B Newbrook Drive, Chantilly, Virginia

- Full building available 66,000 RSF
- Exterior signage opportunity
- Rental rate: \$23.00 \$25.00/sf, full service
- Highly secure facility with significant SCIF infrastructure
- Upgraded electrical service
- Existing UPS generator onsite