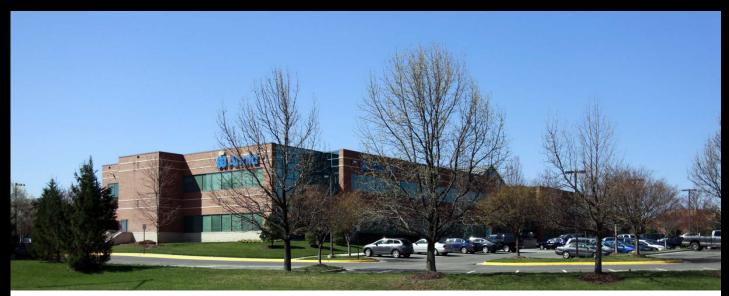

## 66,000 SF full building available with SCIF space in Westfields for Sale or Lease

14101B Newbrook Drive, Chantilly, Virginia

- Full building available 66,000 RSF
- Exterior signage opportunity
- Rental rate: \$23.00 \$25.00/sf, full service
- Highly secure facility with significant SCIF infrastructure
- Upgraded electrical service
- Existing UPS generator onsite

- · Located in the heart of Westfields
- · Onsite conferencing facilities
- Jogging & biking trails
- Several nearby restaurants and dining establishments
- Parking ratio of 4.0/1,000 rsf
- Dramatic two-story lobby with marble finishes
- 10' ceiling height