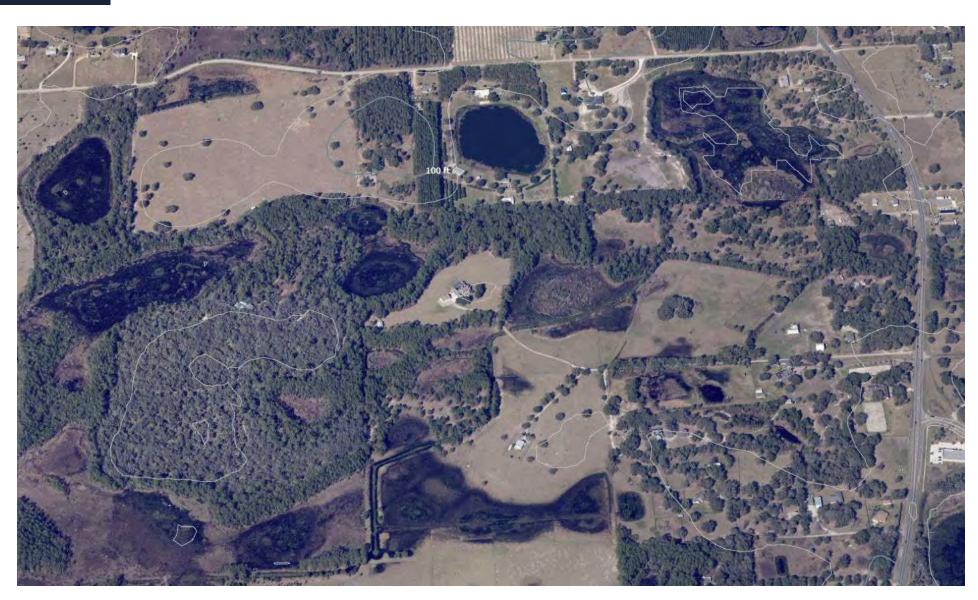

to the charming downtown area of Howeyin-the-Hills, with its local shops and restaurants, and is just a short drive to nearby towns like Tavares and Mount Dora. Additionally, the property is approximately 30 minutes from Orlando, 45 minutes from Orlando International Airport, and 35 minutes from the Mall at Millenia making it an ideal balance between tranquil countryside living and accessibility to the city.

#### Presented By:

HOWEY IN THE HILLS, FL 34737

# TOTUM REALTY ADVISORS

## **REGIONAL MAP**



#### Presented By:

 Kevin Riley
 Michael Castle
 Paige Myers

 412.745.5000 x200
 412.745.5000 x201
 412.745.5000 x203

kevin@totumrealtyadvisors.com michael@totumrealtyadvisors.com paige@totumrealtyadvisors.com

HOWEY IN THE HILLS, FL 34737

# TOTUM REALTY ADVISORS

## **AERIAL MAP**



### Presented By:

**Kevin Riley** 412.745.5000 x200 **Michael Castle** 412.745.5000 x201

**Paige Myers** 

412.745.5000 x203

kevin@totumrealtyadvisors.com michael@totumrealtyadvisors.com paige@totumrealtyadvisors.com

HOWEY IN THE HILLS, FL 34737

# TOTUM REALTY ADVISORS

## **AERIAL TOPO MAP**



HOWEY IN THE HILLS, FL 34737

# TOTUM REALTY ADVISORS

## AERIAL OF BUILDING



### Presented By:

**Kevin Riley** 412.745.5000 x200

412.745.5000 x201

**Paige Myers** 

412.745.5000 x203

kevin@totumrealtyadvisors.com michael@totumrealtyadvisors.com paige@totumrealtyadvisors.com

HOWEY IN THE HILLS, FL 34737

## MAIN BUILDING FEATURES











### Presented By:

**Kevin Riley** 412.745.5000 x200

Michael Castle

412.745.5000 x201

Paige Myers

412.745.5000 x203

kevin@totumrealtyadvisors