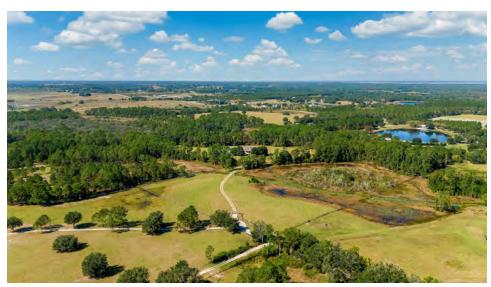

40 acre available for expansion, the possibilities are endless. The main residence offers over 7,800 square feet of luxurious living space, including a detached garage with guest or in-law quarters, a barn for storage, and a wealth of high-end features. Every detail is designed for luxury, from hardwood floors and custom closets to designer lighting and a whole-house backup generator. Whether you're seeking the full estate or just a portion of this property to lease, it can be customized to your requirements.

#### **Presented By:**

**Kevin Riley** 412.745.5000 x200 **Michael Castle** 

412.745.5000 x201

**Paige Myers** 

412.745.5000 x203 kevin@totumrealtyadvisors.com michael@totumrealtyadvisors.com paige@totumrealtyadvisors.com

HOWEY IN THE HILLS, FL 34737

## LOCATION DESCRIPTION







#### **LOCATION DESCRIPTION**

Located in the serene and picturesque town of Howey-in-the-Hills, Florida, this property at 10215 Gopher Road offers a peaceful rural setting while maintaining convenient access to nearby amenities. Nestled just off State Road 19 and close to the intersection of Gopher Road and South Dewey Robbins Road, the property is easily accessible from major routes.

The location provides quick access to the charming downtown area of Howeyin-the-Hills, with its local shops and restaurants, and is just a short drive to nearby towns like Tavares and Mount Dora. Additionally, the property is approximately 30 minutes from Orlando, 45 minutes from Orlando International Airport, and 35 minutes from the Mall at Millenia making it an ideal balance between tranquil countrysi