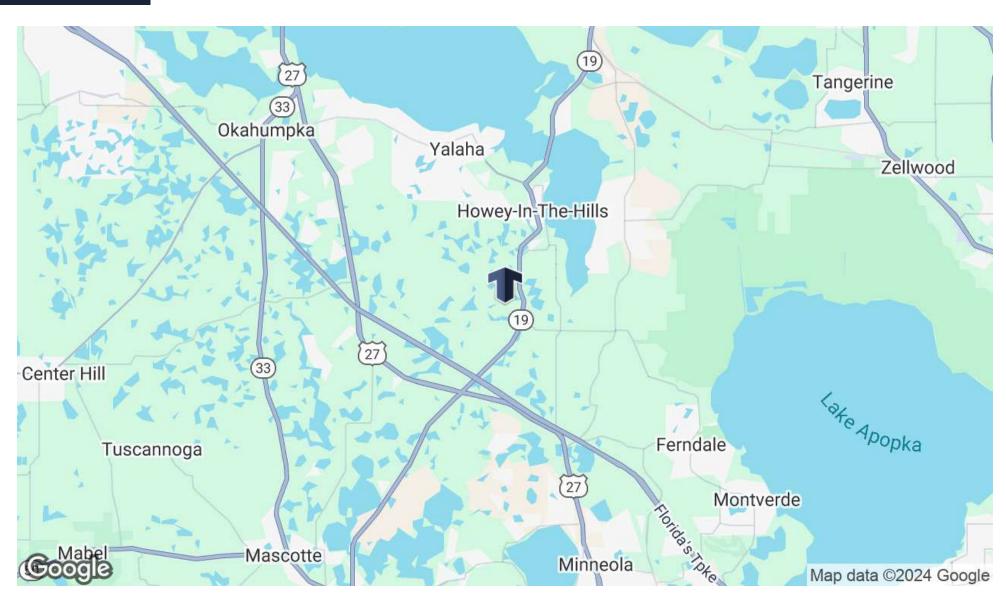

r Road offers a peaceful rural setting while maintaining convenient access to nearby amenities. Nestled just off State Road 19 and close to the intersection of Gopher Road and South Dewey Robbins Road, the property is easily accessible from major routes.

The location provides quick access to the charming downtown area of Howeyin-the-Hills, with its local shops and restaurants, and is just a short drive to nearby towns like Tavares and Mount Dora. Additionally, the property is approximately 30 minutes from Orlando, 45 minutes from Orlando International Airport, and 35 minutes from the Mall at Millenia making it an ideal balance between tranquil countryside living and accessibility to the city.

#### Presented By:

HOWEY IN THE HILLS, FL 34737

# TOTUM REALTY ADVISORS

## **REGIONAL MAP**



#### Presented By:

 Kevin Riley
 Michael Castle
 Paige Myers

 412.745.5000 x200
 412.745.5000 x201
 412.745.5000 x203

kevin@totumrealtyadvisors.com michael@totumrealtyadvisors.com paige@totumrealtyadvisors.com

HOWEY IN THE HILLS, FL 34737

# TOTUM REALTY ADVISORS

## **AERIAL MAP**



### Presented By:

**Kevin Riley** 412.745.5000 x200 **Michael Castle** 412.745.5000 x201

**Paige Myers** 

412.745.5000 x203

kevin@totumrealtyadvisors.com michael@totumrealtyadvisors.com paige@totumrealtyadvisors.com

HOWEY IN THE HILLS, FL 34737

# TOTUM REALTY ADVISORS

## **AERIAL TOPO MAP**



HOWEY IN THE HILLS, FL 34737

# TOTUM REALTY ADVISORS

## AERIAL OF BUILDING



### Presented By:

**Kevin Riley** 412.745.5000 x200

412.745.5000 x201

**Paige Myers** 

412.745.5000 x203

kevin@totumrealt