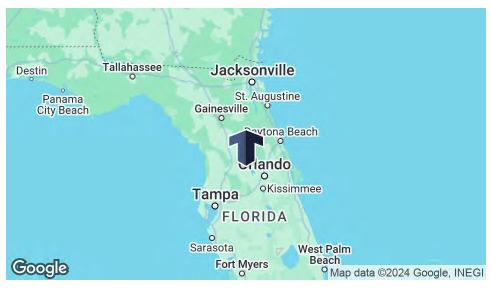

## **REGIONAL MAP**

#### **LOCATION DESCRIPTION**

Located in the serene and picturesque town of Howey-in-the-Hills, Florida, this property at 10215 Gopher Road offers a peaceful rural setting while maintaining convenient access to nearby amenities. Nestled just off State Road 19 and close to the intersection of Gopher Road and South Dewey Robbins Road, the property is easily accessible from major routes.

The location provides quick access to the charming downtown area of Howeyin-the-Hills, with its local shops and restaurants, and is just a short drive to nearby towns like Tavares and Mount Dora. Additionally, the property is approximately 30 minutes from Orlando, 45 minutes from Orlando International Airport, and 35 minutes from the Mall at Millenia making it an ideal balance between tranquil countryside living and accessibility to the city.