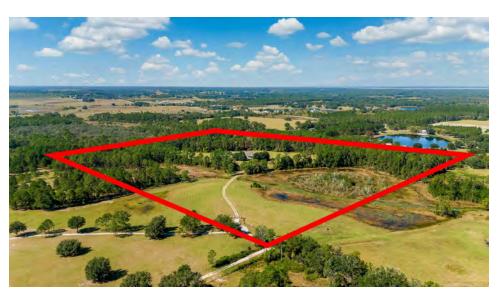

## **40 ACRES**

#### PROPERTY OVERVIEW

Discover the unmatched potential of this exceptional 40-acre estate, now available for lease. Whether you need land, a building, or a combination of both, this property can be tailored to suit your organization's or company's specific needs. With fully fenced grounds and a private gated entrance, this unique estate was originally crafted as a personal residence by one of the area's top luxury home builders. This versatile property is perfect for an animal care organization, rehabilitation center, retreat or much more.

With 40 acre available for expansion, the possibilities are endless. The main residence offers over 7,800 square feet of luxurious living space, including a detached garage with guest or in-law quarters, a barn for storage, and a wealth of high-end features. Every detail is designed for luxury, from hardwood floors and custom closets to designer lighting and a whole-house backup generator. Whether you're seeking the full estate or just a portion of this property to lease, it can be customized to your requirements.