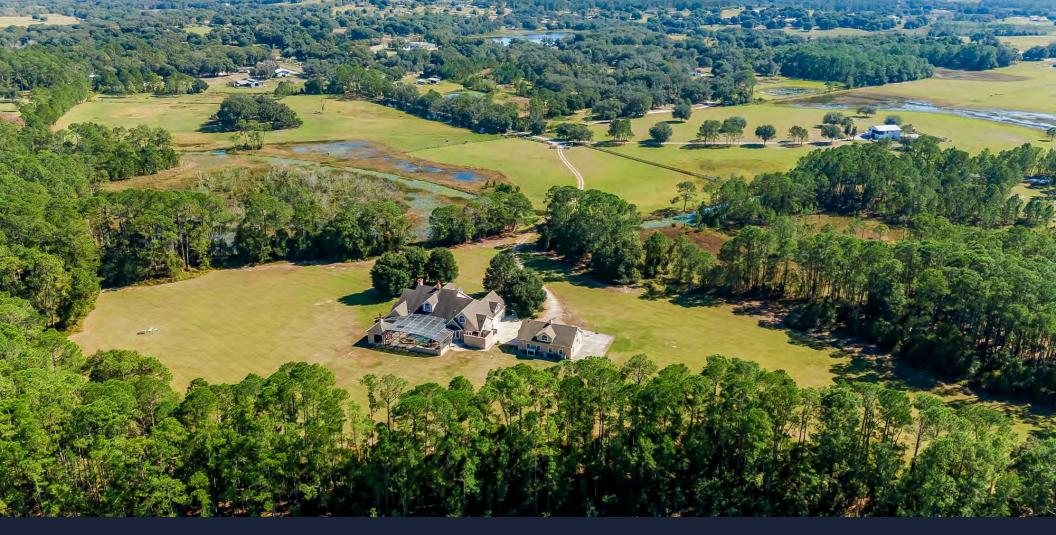

## AERIAL OF BUILDING

#### PROPERTY OVERVIEW

Discover the unmatched potential of this exceptional 40-acre estate, now available for lease. Whether you need land, a building, or a combination of both, this property can be tailored to suit your organization's or company's specific needs. With fully fenced grounds and a private gated entrance, this unique estate was originally crafted as a personal residence by one of the area's top luxury home builders. This versatile property is perfect for an animal care organization, rehabilitation center, retreat or much more.

With 40 acre available for expansion, the possibilities are endless. The main residence offers over 7,800 square feet of luxurious living space, including a detached garage with guest or in-law quarters, a barn for storage, and a wealth of high-end features. Every detail is designed for luxury, from hardwood floors and custom closets to designer lighting and a whole-house backup generator. Whether you're seeking the full estate or just a portion of this property to lease, it can be customized to your requirements.