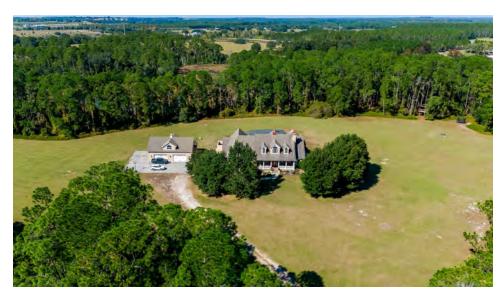

## AERIAL OF BUILDING

#### PROPERTY OVERVIEW

Discover the unmatched potential of this exceptional 40-acre estate, now available for lease. Whether you need land, a building, or a combination of both, this property can be tailored to suit your organization's or company's specific needs. With fully fenced grounds and a private gated entrance, this unique estate was originally crafted as a personal residence by one of the area's top luxury home builders. This versatile property is perfect for an animal care organization, rehabilitation center, retreat or much more.

With 40 acre available for expansion, the possibilities are endless. The main residence offers over 7,800 square feet of luxurious living space, including a detached garage with guest or in-law quarters, a barn for storage, and a wealth of high-end features. Every detail is designed for luxury, from hardwood floors and custom closets to designer lighting and a whole-house backup generator. Whether you're seeking the full estate or just a portion of this property to lease, it can be customized to your requirements.