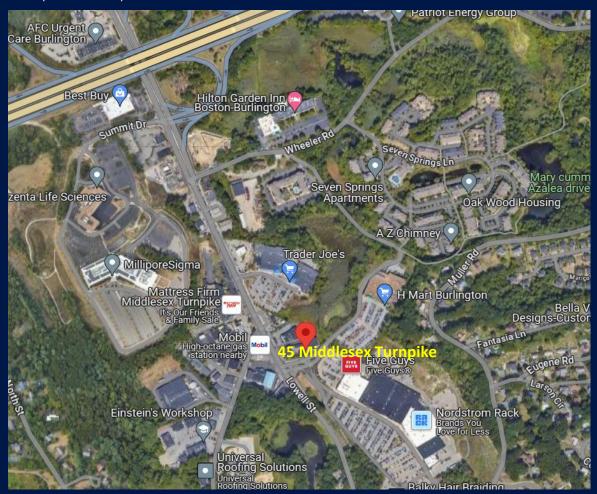

## **EASE OF ACCESS**

45 Middlesex Turnpike sits just off exit 50 along rt 95, in the heart of the Burlington market. Exit 50 is also the rt 3 and rt 95 interchange, which affords the site easy access south, north, and west.